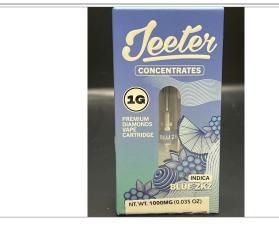

# (Jeeter) CONCENTRATES BLUE ZKZ 1G CARTRIDGE

Sample ID: 2503APO1187.6568 Strain: Blue ZKZ Matrix: Concentrates & Extracts Type: Vape Source Batch #:

Produced: Collected: 03/18/2025 09:15 am Received: 03/18/2025 Completed: 03/20/2025 Batch #: JJAZ-BLUZKZ-031025 Harvest Date: 11/06/2024

### (Jeeter) CONCENTRATES BLUE ZKZ 1G CARTRIDGE

Sample ID: 2503APO1187.6568 Strain: Blue ZKZ Matrix: Concentrates & Extracts Type: Vape Source Batch #:

Produced: Collected: 03/18/2025 09:15 am Received: 03/18/2025 Completed: 03/20/2025 Batch #: JJAZ-BLUZKZ-031025 Harvest Date: 11/06/2024