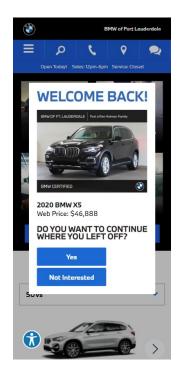

### Abandonments

| xTime Segments Funnel    |                           |                            |                              |                             |
|--------------------------|---------------------------|----------------------------|------------------------------|-----------------------------|
| Step 1: Vehicle Selected | Step 2: Services Selected | Step 3: Transport Selected | Step 4: Appointment Selected | Lead: Appointment Confirmed |
|                          |                           |                            |                              |                             |
|                          |                           |                            |                              |                             |
| 3,369                    |                           |                            |                              |                             |
| Number of Visitors       |                           |                            |                              |                             |
|                          |                           |                            |                              |                             |
|                          |                           |                            |                              |                             |
|                          | 84.48%                    | 81.63%                     | 68.98 %                      | 63.31%                      |
|                          | 2,846                     | 2,750                      | 2,324                        | 2,133                       |

### Abandonments with Integrations

Niddleware of Possibilities