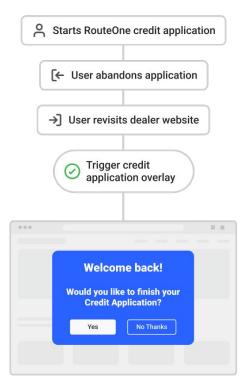

### Abandonments

| xTime Segments Funnel    |                           |                            |                              |                             |
|--------------------------|---------------------------|----------------------------|------------------------------|-----------------------------|
| Step 1: Vehicle Selected | Step 2: Services Selected | Step 3: Transport Selected | Step 4: Appointment Selected | Lead: Appointment Confirmed |
|                          |                           |                            |                              |                             |
|                          |                           |                            |                              |                             |
| 3,369                    |                           |                            |                              |                             |
| Number of Visitors       |                           |                            |                              |                             |
|                          |                           |                            |                              |                             |
|                          |                           |                            |                              |                             |
|                          | 84.48%                    | 81.63%                     | 68.98 %                      | 63.31%                      |
|                          | 2,846                     | 2,750                      | 2,324                        | 2,133                       |

### Abandonments with Integrations

Niddleware of Possibilities