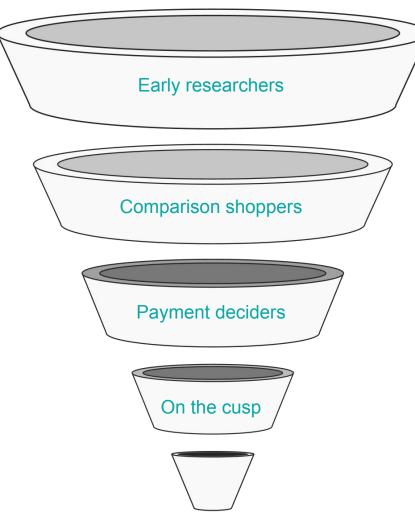

### Abandonments

| xTime Segments Funnel    |                           |                            |                              |                             |
|--------------------------|---------------------------|----------------------------|------------------------------|-----------------------------|
| Step 1: Vehicle Selected | Step 2: Services Selected | Step 3: Transport Selected | Step 4: Appointment Selected | Lead: Appointment Confirmed |
|                          |                           |                            |                              |                             |
|                          |                           |                            |                              |                             |
| 3,369                    |                           |                            |                              |                             |
| Number of Visitors       |                           |                            |                              |                             |
|                          |                           |                            |                              |                             |
|                          |                           |                            |                              |                             |
|                          | 84.48%                    | 81.63%                     | 68.98 %                      | 63.31%                      |
|                          | 2,846                     | 2,750                      | 2,324                        | 2,133                       |

### Abandonments with Integrations

Niddleware of Possibilities