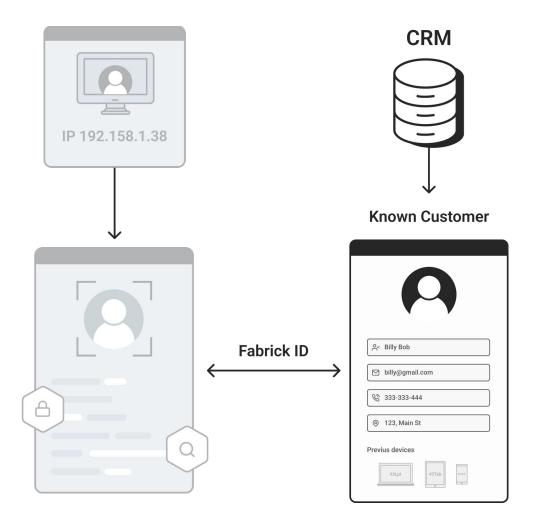

### The customer is caught in the middle

Niddleware of Possibilities

### Dealers have lots of systems

Niddleware of Possibilities

### Integration is the answer

Niddleware of Possibilities