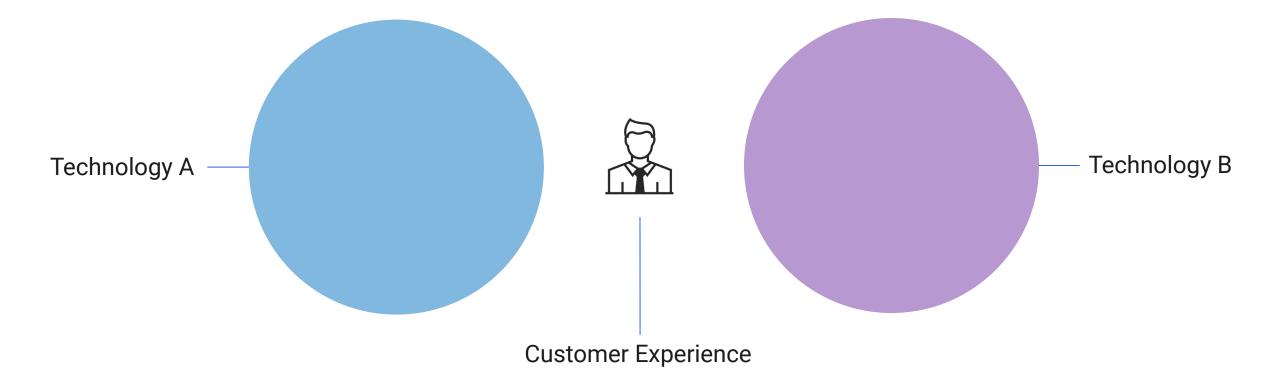

### The customer is caught in the middle

Niddleware of Possibilities

# Integrations can make or break customer experience

### Automotive is like all industries

Some experiences are smooth

Some experiences are not

Niddleware of Possibilities