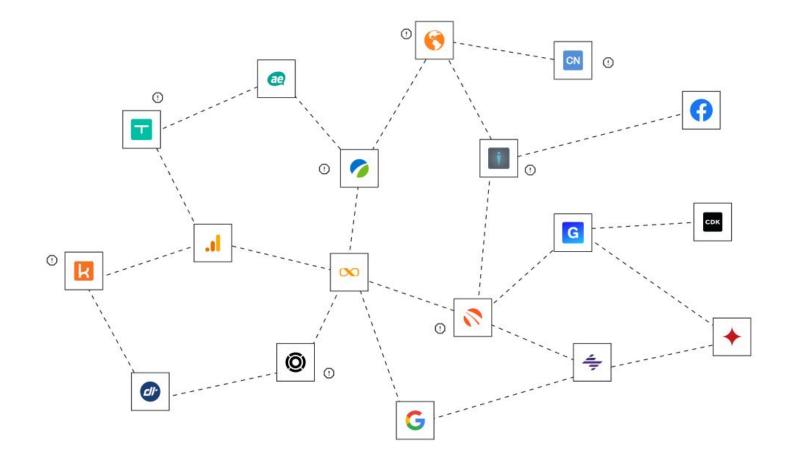

### Non-auto specific ecosystem is endless

### But the tools to integrate exist

Niddleware of Possibilities