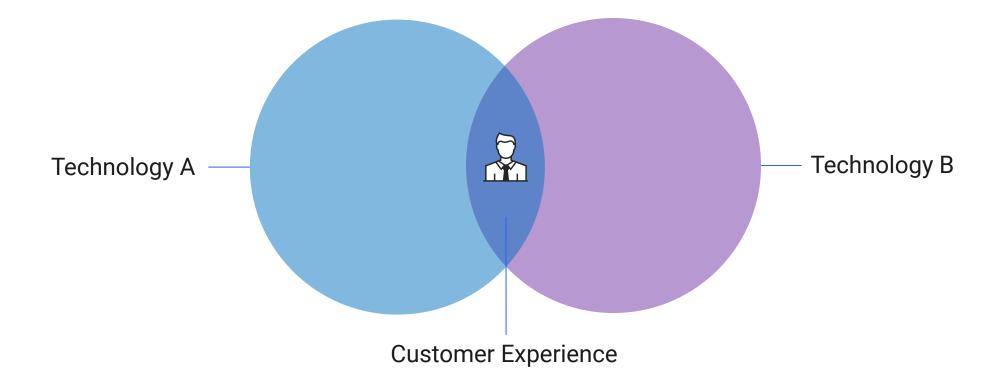

### Dealers have lots of systems

Niddleware of Possibilities

### Integration is the answer

Niddleware of Possibilities

### We need more integrations in automotive