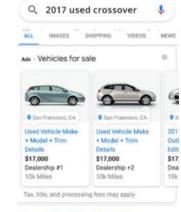

### Audiences

Google

D

Search Used Cars For Sale

Used Cars Under \$20,000

Used Cars Under \$25,000

ŵ ...

Still interested? Get approved for credit and get behind the wheel of the pre-owned vehicle you desire!

### Audiences