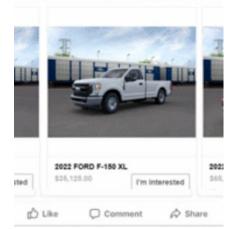

### Audiences

Google

D

Search Used Cars For Sale

Used Cars Under \$20,000

Used Cars Under \$25,000

ŵ ...

Still interested? Get approved for credit and get behind the wheel of the pre-owned vehicle you desire!

### Audiences