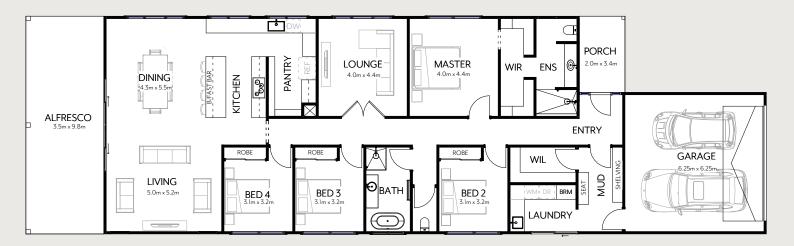

# The Regent 303

SIMPLY EMBRACE THE LANDSCAPE

Designed for rural locations, the Regent 303 maximises views to nature through its simple rectangular floorplan and a steeply pitched roof with a single ridge down the length of the home.

This minimalist layout provides a spacious, elegant living environment. With four bedrooms, a master suite with walk-in robe and ensuite, and expansive open-plan living areas, this home brings the outdoors in. Enjoy the perfect blend of luxury and functionality.

### HOME DETAILS

| <u>ه</u>                        | 2<br>2                         | 2          | 合<br>2     |
|---------------------------------|--------------------------------|------------|------------|
| Living                          | 22                             | 1.1 m2     | 23.8 Sq    |
| Garage                          | 4                              | 1.1 m2     | 4.4 Sq     |
| Alfresco                        | 34                             | l.2 m2     | 3.7 Sq     |
| Porch                           | -                              | 7.2 m2     | 0.8 Sq     |
| Total Are                       | a <sup>†</sup> 303             | i.6 m2     | 32.7 Sq    |
| Depth <sup>‡</sup>              | Depth <sup>‡</sup> House 9.8 m |            | Lot 12.8 m |
| Width <sup>‡</sup> House 33.3 m |                                | Lot 39.0 m |            |