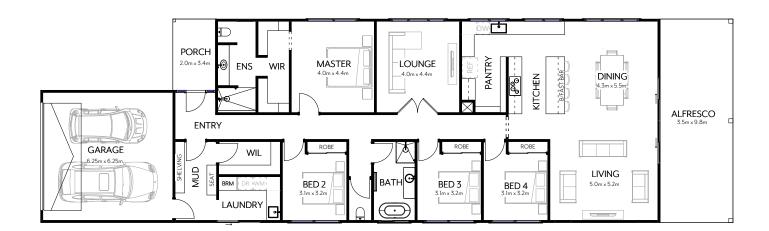

## MIRRORED FLOORPLAN OPTION

Flip the plan to suit your lot and north-facing orientation at no cost.

† Sizes may vary slightly per facade. ‡ Minimum lot sizes may vary due to estate guidelines and council requirements. Images, photographs and Illustrations of our homes: a. may include certain items not included in the house price; such as landscaping, gardens, and fencing; b. are for illustrative use, not to scale and may depict dimensions, features or finishes which differ slightly to the facade as constructed. Note: All designs, plans and images are the property of Lane Housing Co Pty Ltd and must not be used, reproduced, copied or varied, wholly or in part without the written permission from an authorised representative of Lane Housing Co. Copyright Lane Housing Co Pty Ltd [ABN: 94 622 172 954 / CDB-U 52522]. We invite you to contact us at homes@lanehousingco.com.au or (03) 5406 9090, we would love to personally meet you and discuss our range of lifestyle designs, our RRP and our extensive list of quality inclusions.