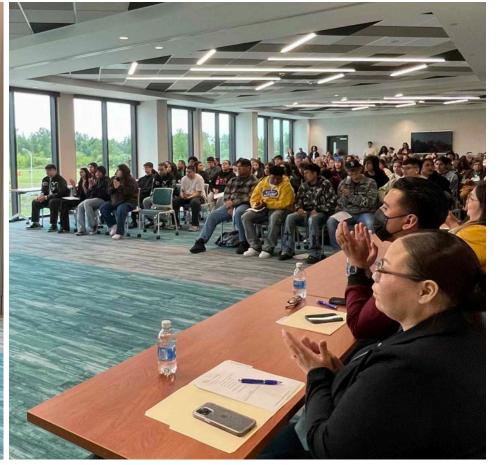

On Friday, June 13, 2025, we had 925 people gather in the beautiful Muckleshoot Casino Events Center to celebrate our incredible 36 Class of 2025 high school seniors from our Muckleshoot Tribal School. We were joined by Abraham

for the past sixteen years (June 2010 through June 2025) MTS is averaging 26.5 high school graduates per year.

This was an amazing year for our Muckleshoot Tribal School Class of 2025 and we are all extremely proud of their incredible accomplishments.