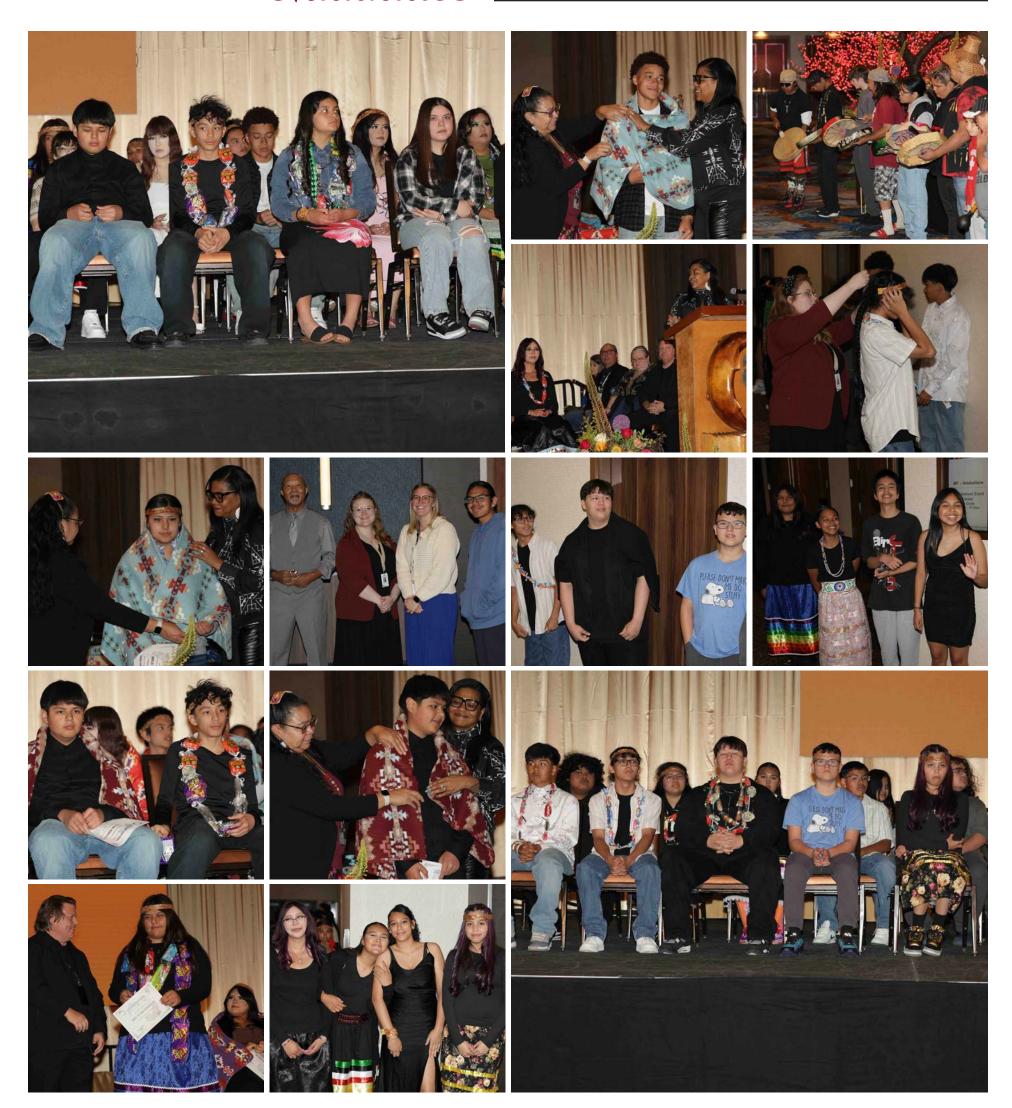

On Friday, June 13, 2025, we had 925 people gather in the beautiful Muckleshoot Casino Events Center to celebrate our incredible 36 Class of 2025 high school seniors from our Muckleshoot Tribal School. We were joined by Abraham

Education Committee Chair Virginia Cross and Tribal Education Officer Joseph Martin

Lucas, Seattle Seahawks Offensive Tackle, who provided our Muckleshoot Tribal School Class of 2025 an extremely inspiring and motivational keynote speech during this special evening.

In the history of our Muckleshoot Tribal School starting with our first high school graduates from MTS in 2001, we have now reached the amazing milestone of having 456 total high school graduates from our Muckleshoot Tribal School!

for the past sixteen years (June 2010 through June 2025) MTS is averaging 26.5 high school graduates per year.

This was an amazing year for our Muckleshoot Tribal School Class of 2025 and we are all extremely proud of their incredible accomplishments.

I want to recognize our Class of 2025 from Muckleshoot Tribal School and highlight some of their future plans:

| NAME                        | TRIBAL AFFILIATION                                                        | PLANS AFTER HIGH SCHOOL                                                |
|-----------------------------|---------------------------------------------------------------------------|------------------------------------------------------------------------|
| Benjamin Anderson           | Muckleshoot                                                               | Washington State University                                            |
| Austin Baker                | Muckleshoot                                                               | Green River College                                                    |
| Nekole Bargala              | Muckleshoot                                                               | Travel & Workforce                                                     |
| Quincy Black                | Quileute                                                                  | Renton Technical College                                               |
| Luciano Cabanas             | Muckleshoot                                                               | Transition Program to prepare for work with family landscaping busines |
| Lucio Cabanas Jr.           | Muckleshoot                                                               | Transition Program to prepare for work with family landscaping busines |
| Makayla Courville           | Muckleshoot                                                               | University of Hawai'i Manoa                                            |
| Brisela Cruz                | Muckleshoot                                                               | University of Hawai'i Manoa                                            |
| Nicole Daniels              | Muckleshoot                                                               | Renton Technical College                                               |
| James Fryberg Jr.           | Puyallup & Muckleshoot                                                    | Technical College                                                      |
| Noah Givens                 | Navajo & Muscogee Creek                                                   | Technical College                                                      |
| Tristan James               | Muckleshoot                                                               | Travel & College                                                       |
| Isabelle James Clark        | Muckleshoot                                                               | Green River College                                                    |
| Michael John Jr.            | Muckleshoot                                                               | University of Hawai'i Manoa                                            |
| Jeffery Johnson Coleman Jr. | Muckleshoot                                                               | Travel & Art College                                                   |
| Sajali Keeline              | Muckleshoot, Tulalip & Northern Cheyenne                                  | Travel & Connect with other Native communities & Pursue modeling       |
| Cedar Korndorfer            | Muckleshoot & Skokomish                                                   | University of Oregon                                                   |
| Jaiden Leonard              | Muckleshoot & Cowichan                                                    | Travel & Technical College                                             |
| Lamikah Lozier              | Muckleshoot                                                               | Travel & Workforce                                                     |
| Larissa Mathias             | Muckleshoot, Upper Skagit & Kootenai                                      | University of Montana                                                  |
| Jordan McDaniel             | Muckleshoot                                                               | Workforce                                                              |
| Marshall Miller             | Muckleshoot                                                               | Green River College                                                    |
| Leah Moses                  | Muckleshoot & Yakima                                                      | Central Washington University                                          |
| Kamiakin Offord             | Colville                                                                  | Louisiana State University                                             |
| Sy Coo Moo Pacheco          | Muckleshoot                                                               | Travel & Workforce                                                     |
| Athena Phommavong           | Yaqui                                                                     | Workforce                                                              |
| Angelica Rosas              | Muckleshoot                                                               | Hawai'i Pacific University                                             |
| Nevaeh Ross                 | Muckleshoot                                                               | Workforce & College                                                    |
| Lydia Sagatu                | Muckleshoot                                                               | Green River College                                                    |
| Westin Sam                  | Muckleshoot & Upper Skagit                                                | Skagit Valley College                                                  |
| Silas Simmons               | Muckleshoot, Nooksack, Grande Ronde, Siletz,<br>Blackfeet & Chippewa Cree | Technical College                                                      |
| I'Monie Sykes               | Muckleshoot, Yakima & Squamish Nation                                     | University of Washington                                               |
| Annalisa Ulima              | Muckleshoot                                                               | Moving to Hawaii & College                                             |
| Mia Vigil                   | Chehalis                                                                  | Green River College                                                    |
| Ryder Vigil                 | Chehalis                                                                  | Travel & Technical College                                             |

On June 17, 2025, we celebrated an alltime record number of college, technical education and vocational certificate graduates at our MIT Adult and Higher Education graduation celebration at the MIT Casino Events Center. We had 42 Muckleshoot Tribal Members graduate with college degrees in our Class of 2025. This number represents an all-time record number of Muckleshoot Tribal Members graduating with college degrees. We also celebrated an all-time record number of 134 Muckleshoot Tribal Members who earned their technical education and vocational certificates. We want to congratulate all of our Muckleshoot Scholars who tackled this huge milestone of achieving their degrees and certificates in 2025.

### Presentations to Tribal Council