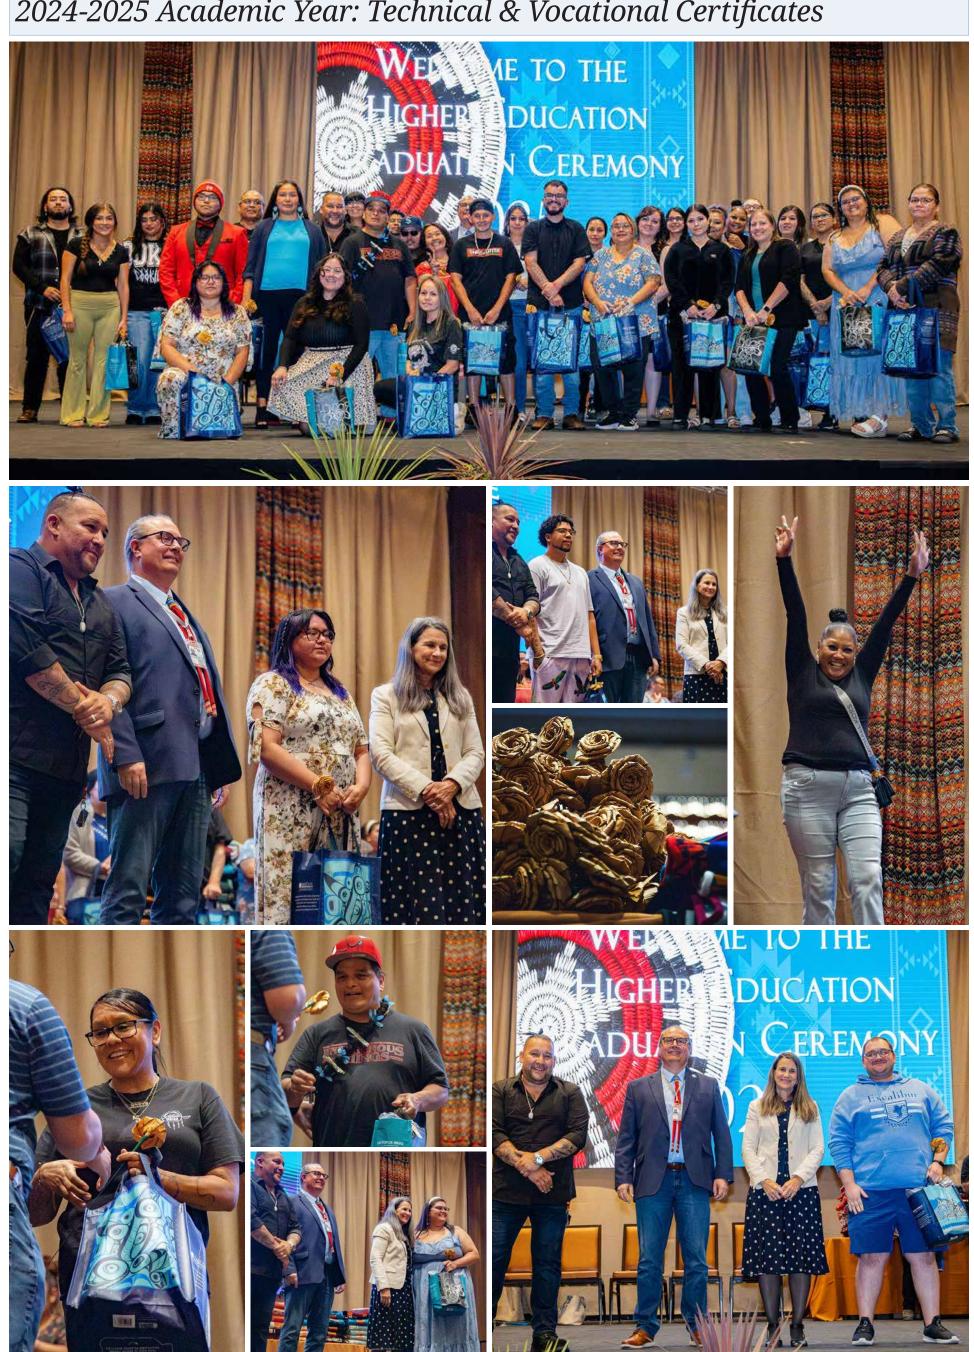

On June 17, 2025, we celebrated an alltime record number of college, technical education and vocational certificate graduates at our MIT Adult and Higher Education graduation celebration at the MIT Casino Events Center. We had 42 Muckleshoot Tribal Members graduate with college degrees in our Class of 2025. This number represents an all-time record number of Muckleshoot Tribal Members graduating with college degrees. We also celebrated an all-time record number of 134 Muckleshoot Tribal Members who earned their technical education and vocational certificates. We want to congratulate all of our Muckleshoot Scholars who tackled this huge milestone of achieving their degrees and certificates in 2025.

#### Adult & Higher Education Graduation Ceremony

Photos courtesy of photographer Danielle Wilcox. View all of Dani's photos from Adult & Higher Education Ceremonies at danirayestudio.pixieset.com/muckleshoothighereducationgraduation/