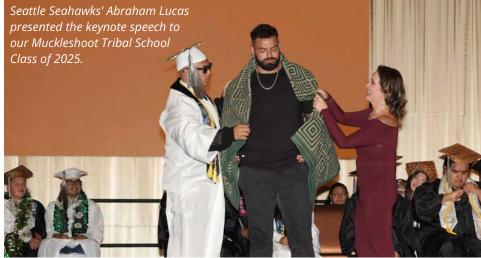

On Friday, June 13, 2025, we had 925 people gather in the beautiful Muckleshoot Casino Events Center to celebrate our incredible 36 Class of 2025 high school seniors from our Muckleshoot Tribal School. We were joined by Abraham

Education Committee Chair Virginia Cross and Tribal Education Officer Joseph Martin

Lucas, Seattle Seahawks Offensive Tackle, who provided our Muckleshoot Tribal School Class of 2025 an extremely inspiring and motivational keynote speech during this special evening.