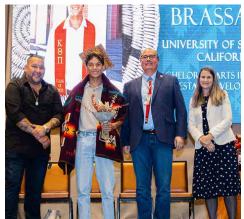

**Fabian Mendoza** – Master of Science in American Indian Studies – Arizona State University

**Freedom Bill** – Bachelor of Science Forestry Management – Oregon State University

**Nicholas Brassard** – Bachelor of Arts in Economics; Real Estate Development Minor – University of Southern California

#### Adult & Higher Education Graduation Ceremony

Photos courtesy of photographer Danielle Wilcox. View all of Dani's photos from Adult & Higher Education Ceremonies at danirayestudio.pixieset.com/muckleshoothighereducationgraduation/