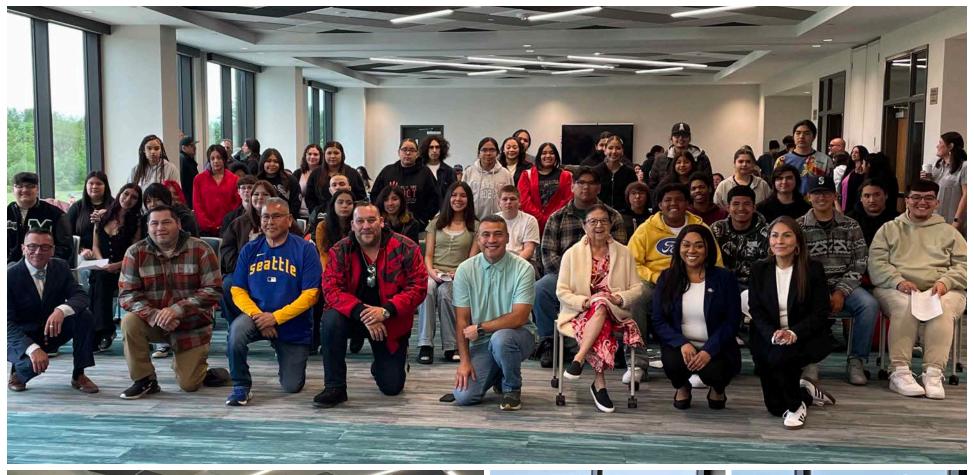

On June 17, 2025, we celebrated an alltime record number of college, technical education and vocational certificate graduates at our MIT Adult and Higher Education graduation celebration at the MIT Casino Events Center. We had 42 Muckleshoot Tribal Members graduate with college degrees in our Class of 2025. This number represents an all-time record number of Muckleshoot Tribal Members graduating with college degrees. We also celebrated an all-time record number of 134 Muckleshoot Tribal Members who earned their technical education and vocational certificates. We want to congratulate all of our Muckleshoot Scholars who tackled this huge milestone of achieving their degrees and certificates in 2025.

We also achieved another excellent number of graduates from our Muckleshoot Department of Education programs. If you combine the total number of graduates from Head Start through higher education, it would look like this: Muckleshoot Early Learning Academy (Head Start) - 52; Muckleshoot Tribal School Kindergarten – 19; MTS 5th grade - 32; MTS 8th grade - 33; MTS High School - 33; Muckleshoot students graduating from other high schools - 20; Muckleshoot Adult and Higher Education Division: college degrees - 42; post-secondary certificates – 134; and High School 21 Plus Diplomas – 16; GED Diploma – 1. Our 2025 Muckleshoot Tribal Graduation Season resulted in another excellent number of graduates with a total number of 382.