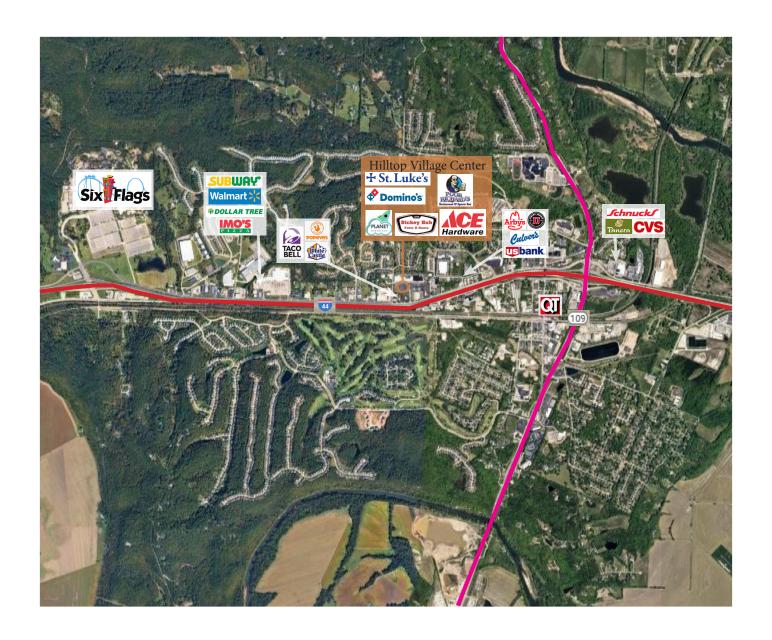

# FOR LEASE HILLTOP VILLAGE CENTER

100-111 HILLTOP VILLAGE CENTER DRIVE • EUREKA, MO 63025

# Available:

- · 109-110: 12,230 SF divisible to 9,230 SF
- · 107A: 1.400 SF
- · Suite 109-110
  - · Fully equipped brewery and restaurant
  - · Includes brewing tanks, kitchen equipment, bar fixtures, and furniture
  - Generous indoor seating plus outdoor patio with a total of 275 person capacity
- Strong local traffic and co-tenancy with established national and regional retailers
- · Located in a rapidly growing trade area with strong consumer base