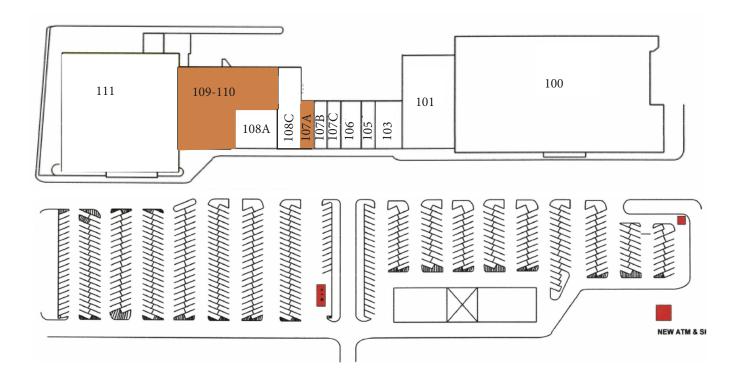

# **SITE PLAN**

| Suite   | Tenant                  | SF             |
|---------|-------------------------|----------------|
| 100     | Dickey Bub              |                |
| 101     | Planet Overstock        |                |
| 103     | St. Lukes Medical Group |                |
| 105     | St. Lukes Medical Group |                |
| 106     | Gracie Jiu Jitsu        |                |
| 107C    | Domino's                |                |
| 107B    | Look After Hair         |                |
| 107A    | Available               | 1,400          |
| 108C    | Swade                   |                |
| 108A    | Poor Richards           |                |
| 109-110 | Available               | 9,230 - 12,230 |
| 111     | Ace Hardware            |                |