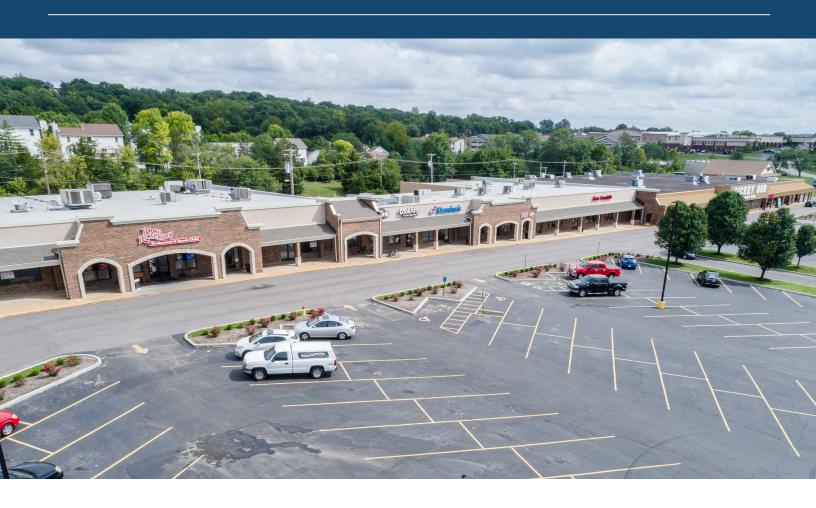

# FOR LEASE HILLTOP VILLAGE CENTER

100-111 HILLTOP VILLAGE CENTER DRIVE • EUREKA, MO 63025

# Available:

- · 109-110: 12,230 SF divisible to 9,230 SF
- · 107A: 1.400 SF
- · Suite 109-110
  - · Fully equipped brewery and restaurant
  - · Includes brewing tanks, kitchen equipment, bar fixtures, and furniture
  - Generous indoor seating plus outdoor patio with a total of 275 person capacity
- Strong local traffic and co-tenancy with established national and regional retailers
- · Located in a rapidly growing trade area with strong consumer base