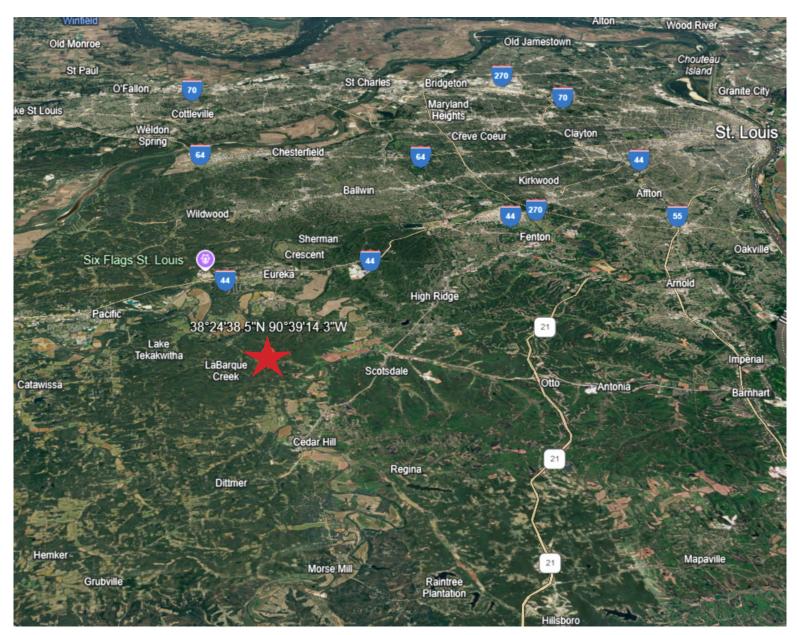

## **SAVOY PROPERTIES**

1034 S Brentwood Blvd, Suite 1200 | St. Louis, MO 63117 | p: 314.909.8400 | f: 314.909.8406

SAVOYPROPERTIES.COM

**PACIFIC, MO 63069** 

Parcel ID Numbers: 0620030000000127 061002000000003 061002000000002

Easement Access

Four Parcels

GPS Coordinates: 38°24'38.5"N 90°39'14.3"W (38.41069, -90.65396)