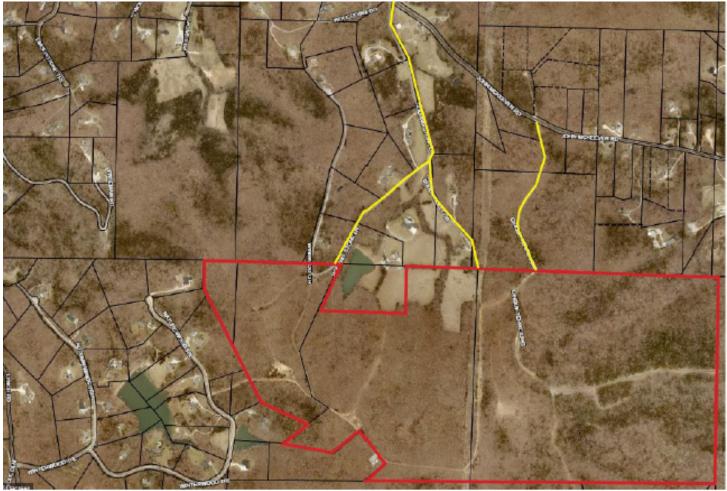

## **SAVOY PROPERTIES**

1034 S Brentwood Blvd, Suite 1200 | St. Louis, MO 63117 | p: 314.909.8400 | f: 314.909.8406

SAVOYPROPERTIES.COM

**PACIFIC, MO 63069** 

Parcel ID Numbers: 0620030000000127 061002000000003 061002000000002

Easement Access

Four Parcels

GPS Coordinates: 38°24'38.5"N 90°39'14.3"W (38.41069, -90.65396)