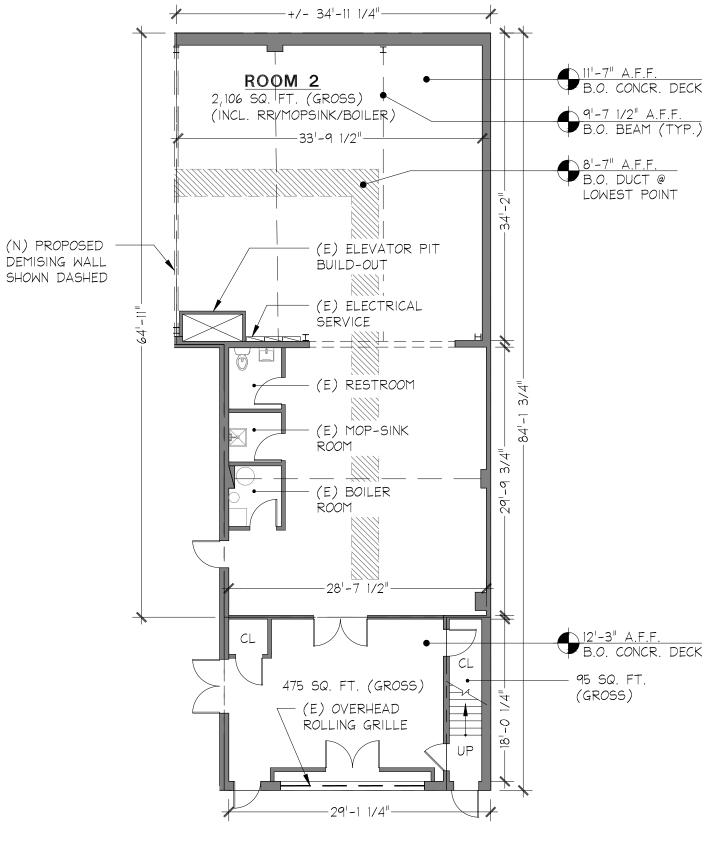

| -7" A.F.F.<br>O. CONCR. DECK<br>-7 1/2" A.F.F.<br>O. BEAM (TYP.)<br>-7" A.F.F.<br>O. DUCT @<br>DWEST POINT<br>PROPOSED<br>11SING WALL<br>DWN DASHED | DRAWN: IF<br>DESIGN: IF                                                                                                                                                                                                                 |                                                                                                                                                                                                                                                                                                                                                                                                                                                                                                                                                                                                                                                                                                                                                                                                                                                                                                                                                                                                                                                                                                                                                                                                                                                                                                                                                                                                                                                                                                                                                                                                                                                                                                                                                                                                                                                                                                                                                                                                                                                                                                                                    | 10F2                                                                                                                                                                                                                                                                                                                                                                                                                                                                  |
|-----------------------------------------------------------------------------------------------------------------------------------------------------|-----------------------------------------------------------------------------------------------------------------------------------------------------------------------------------------------------------------------------------------|------------------------------------------------------------------------------------------------------------------------------------------------------------------------------------------------------------------------------------------------------------------------------------------------------------------------------------------------------------------------------------------------------------------------------------------------------------------------------------------------------------------------------------------------------------------------------------------------------------------------------------------------------------------------------------------------------------------------------------------------------------------------------------------------------------------------------------------------------------------------------------------------------------------------------------------------------------------------------------------------------------------------------------------------------------------------------------------------------------------------------------------------------------------------------------------------------------------------------------------------------------------------------------------------------------------------------------------------------------------------------------------------------------------------------------------------------------------------------------------------------------------------------------------------------------------------------------------------------------------------------------------------------------------------------------------------------------------------------------------------------------------------------------------------------------------------------------------------------------------------------------------------------------------------------------------------------------------------------------------------------------------------------------------------------------------------------------------------------------------------------------|-----------------------------------------------------------------------------------------------------------------------------------------------------------------------------------------------------------------------------------------------------------------------------------------------------------------------------------------------------------------------------------------------------------------------------------------------------------------------|
|                                                                                                                                                     | 1ST FLOOR PLAN                                                                                                                                                                                                                          | LEASING PLAN - SPACE 1                                                                                                                                                                                                                                                                                                                                                                                                                                                                                                                                                                                                                                                                                                                                                                                                                                                                                                                                                                                                                                                                                                                                                                                                                                                                                                                                                                                                                                                                                                                                                                                                                                                                                                                                                                                                                                                                                                                                                                                                                                                                                                             | 88-05 76TH AVENUE<br>RIDGEWOOD, NY 11305                                                                                                                                                                                                                                                                                                                                                                                                                              |
|                                                                                                                                                     | иналь и нал.<br>На манила и продатили и прилага и с и такта и соправляют на пра дол на.<br>По правит на правит правит и правит и налита и соправляют и правита и правита.<br>На правита на правита соправита, и соправита и чала. Чала. | Der Stand, and Starbunde and Freight of Starbung Viele Starbung in Starbung viel Starbung viel Starbung viel St<br>And Starbung viel Starbung<br>and Starbung viel K (Starbung Starbung viel Starbung viel Starbung viel Viel Starbung | CORTINUATOR.<br>Sector and a sector and a sector of contract reporting and a sector of contract and a sector and a sector and a<br>contract and a sector and a sector of contract and a sector of contract and a sector and a sector and a sector<br>contract and a sector of the sector and a sector a sector<br>performant and a sector and a sector of the sector and a sector a sector a sector a sector as |

EXTERIOR

| and and an and operations of a first state of the construction and and and and and and and and and an                                                                                                                                                                                                                                                                                                                                                                                                                                                                                                                                                                                                                                                                                                                                                                                                                                                                                                                                                                                                                                                                                                                                                                                                                                                                                                                                                                                                                                                                                                                                                                                                                                                                                                                                                                                                                                                                                                                                                                                                                          | 1ST FLOOR PLAN         | DRAWN: IF  | SCALE: 3/32"=1'-0"   |
|--------------------------------------------------------------------------------------------------------------------------------------------------------------------------------------------------------------------------------------------------------------------------------------------------------------------------------------------------------------------------------------------------------------------------------------------------------------------------------------------------------------------------------------------------------------------------------------------------------------------------------------------------------------------------------------------------------------------------------------------------------------------------------------------------------------------------------------------------------------------------------------------------------------------------------------------------------------------------------------------------------------------------------------------------------------------------------------------------------------------------------------------------------------------------------------------------------------------------------------------------------------------------------------------------------------------------------------------------------------------------------------------------------------------------------------------------------------------------------------------------------------------------------------------------------------------------------------------------------------------------------------------------------------------------------------------------------------------------------------------------------------------------------------------------------------------------------------------------------------------------------------------------------------------------------------------------------------------------------------------------------------------------------------------------------------------------------------------------------------------------------|------------------------|------------|----------------------|
| Processions, and antipactions having a superior for a contrast in a subscription of the superior of the superi |                        | DESIGN: IF | ISSUE DATE: 05-19-25 |
| ructs transmission and structures for the structure of the                                                                                                                                                                                                                                                                                                                                                                                                                                                                                                                                                                                                                                                                                                                                                                                                                                                                                                                                                                                                                                                                                                                                |                        | CHECK: F   | REVISED:             |
| an tractorization with it divinues to took war constitute of their mitteen one of their states for their states for their states of the states of                                                                                                                                                                                                                                            | LEASING PLAN - SPACE 2 |            | SHEET                |
| Structure (Structure) and Structure) and Structure (Structure) and S                                                                                                                                                                                                                                             | 88-05 76TH AVENUE      |            |                      |
| over and a structure of the structure and and a structure of the structure os the structure of the structure os the structure | RIDGEWOOD, NY 11305    |            | IULE                 |