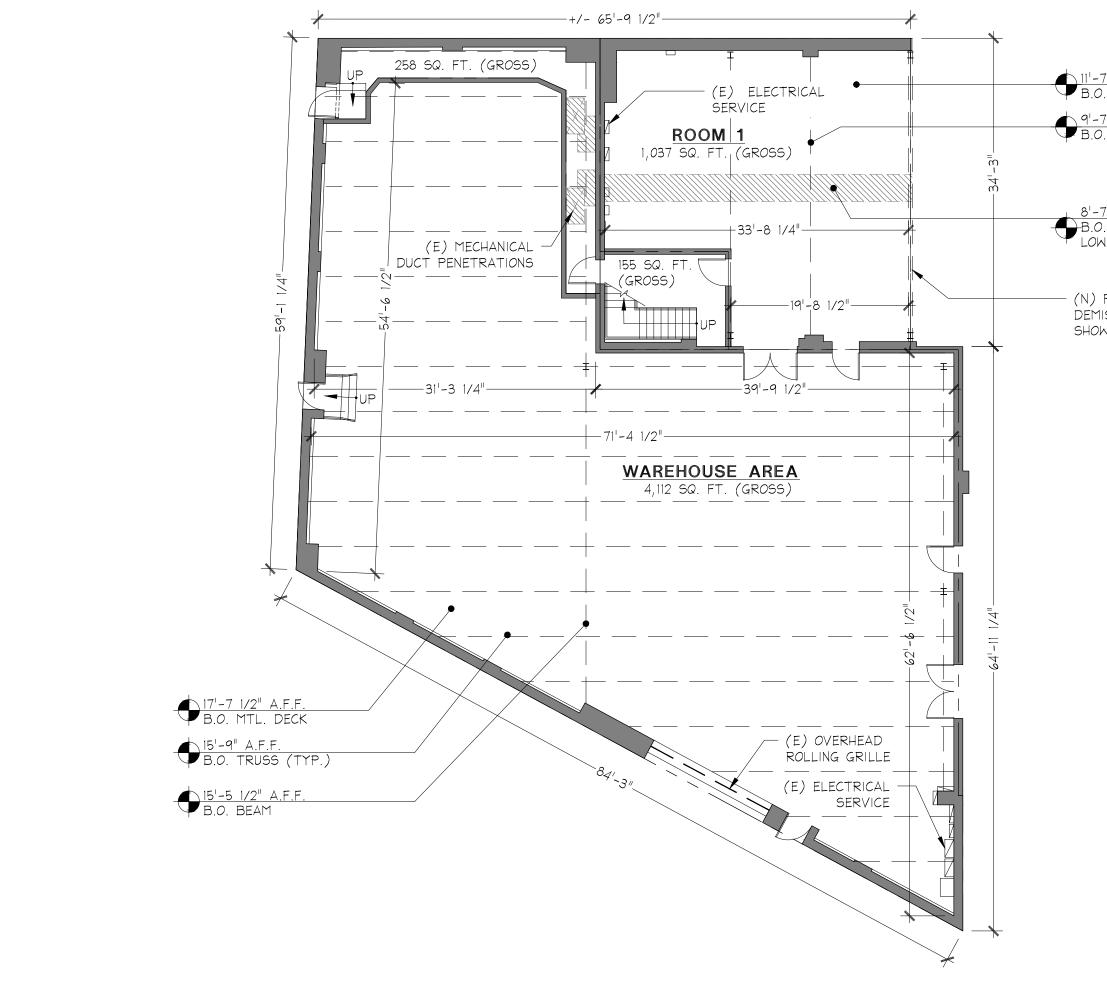

| -7" A.F.F.<br>O. CONCR. DECK<br>-7 1/2" A.F.F.<br>O. BEAM (TYP.)<br>-7" A.F.F.<br>O. DUCT @<br>DWEST POINT<br>PROPOSED<br>11SING WALL<br>DWN DASHED | DRAWN: IF<br>DESIGN: IF                                                                                                                                                                                                                 |                                                                                                                                                                                                                                                                                                                                                                                                                                                                                                                                                                                                                                                                                                                                                                                                                                                                                                                                                                                                                                                                                                                                                                                                                                                                                                                                                                                                                                                                                                                                                                                                                                                                                                                                                                                                                                                                                                                                                                                                                                                                                                                                    | 10F2                                                                                                                                                                                                                                                                                                                                                                                                                                                                  |
|-----------------------------------------------------------------------------------------------------------------------------------------------------|-----------------------------------------------------------------------------------------------------------------------------------------------------------------------------------------------------------------------------------------|------------------------------------------------------------------------------------------------------------------------------------------------------------------------------------------------------------------------------------------------------------------------------------------------------------------------------------------------------------------------------------------------------------------------------------------------------------------------------------------------------------------------------------------------------------------------------------------------------------------------------------------------------------------------------------------------------------------------------------------------------------------------------------------------------------------------------------------------------------------------------------------------------------------------------------------------------------------------------------------------------------------------------------------------------------------------------------------------------------------------------------------------------------------------------------------------------------------------------------------------------------------------------------------------------------------------------------------------------------------------------------------------------------------------------------------------------------------------------------------------------------------------------------------------------------------------------------------------------------------------------------------------------------------------------------------------------------------------------------------------------------------------------------------------------------------------------------------------------------------------------------------------------------------------------------------------------------------------------------------------------------------------------------------------------------------------------------------------------------------------------------|-----------------------------------------------------------------------------------------------------------------------------------------------------------------------------------------------------------------------------------------------------------------------------------------------------------------------------------------------------------------------------------------------------------------------------------------------------------------------|
|                                                                                                                                                     | 1ST FLOOR PLAN                                                                                                                                                                                                                          | LEASING PLAN - SPACE 1                                                                                                                                                                                                                                                                                                                                                                                                                                                                                                                                                                                                                                                                                                                                                                                                                                                                                                                                                                                                                                                                                                                                                                                                                                                                                                                                                                                                                                                                                                                                                                                                                                                                                                                                                                                                                                                                                                                                                                                                                                                                                                             | 88-05 76TH AVENUE<br>RIDGEWOOD, NY 11305                                                                                                                                                                                                                                                                                                                                                                                                                              |
|                                                                                                                                                     | иналь и нал.<br>На манила и продатили и прилага и с и такта и соправляют на пра дол на.<br>По правит на правит правит и правит и налита и соправляют и правита и правита.<br>На правита на правита соправита, и соправита и чала. Чала. | Der Stand, and Starbunde and Freight of Starbung Viele Starbung in Starbung viel Starbung viel Starbung viel St<br>And Starbung viel Starbung<br>and Starbung viel K (Starbung Starbung viel Starbung viel Starbung viel Viel Starbung | CORTINUATOR.<br>Sector and a sector and a sector of contract reporting and a sector of contract and a sector and a sector and a<br>contract and a sector and a sector of contract and a sector of contract and a sector and a sector and a sector<br>contract and a sector of the sector and a sector a sector<br>performant and a sector and a sector of the sector and a sector a sector a sector a sector as |

EXTERIOR

| and and an and operations of a first state of the construction and and and and and and and and and an                                                                                                                                                                                                                                                                                                                                                                                                                                                                                                                                                                                                                                                                                                                                                                                                                                                                                                                                                                                                                                                                                                                                                                                                                                                                                                                                                                                                                                                                                                                                                                                                                                                                                                                                                                                                                                                                                                                                                                                                                          | 1ST FLOOR PLAN         | DRAWN: IF  | SCALE: 3/32"=1'-0"   |
|--------------------------------------------------------------------------------------------------------------------------------------------------------------------------------------------------------------------------------------------------------------------------------------------------------------------------------------------------------------------------------------------------------------------------------------------------------------------------------------------------------------------------------------------------------------------------------------------------------------------------------------------------------------------------------------------------------------------------------------------------------------------------------------------------------------------------------------------------------------------------------------------------------------------------------------------------------------------------------------------------------------------------------------------------------------------------------------------------------------------------------------------------------------------------------------------------------------------------------------------------------------------------------------------------------------------------------------------------------------------------------------------------------------------------------------------------------------------------------------------------------------------------------------------------------------------------------------------------------------------------------------------------------------------------------------------------------------------------------------------------------------------------------------------------------------------------------------------------------------------------------------------------------------------------------------------------------------------------------------------------------------------------------------------------------------------------------------------------------------------------------|------------------------|------------|----------------------|
| Processions, and antipactions having a superior for a contrast in a subscription of the superior of the superi |                        | DESIGN: IF | ISSUE DATE: 05-19-25 |
| ructs transmission and structures for the structure of the                                                                                                                                                                                                                                                                                                                                                                                                                                                                                                                                                                                                                                                                                                                                                                                                                                                                                                                                                                                                                                                                                                                                |                        | CHECK: F   | REVISED:             |
| an tractorization with it divinues to took war constitute of their mitteen one of their states for their states for their states of the states of                                                                                                                                                                                                                                            | LEASING PLAN - SPACE 2 |            | SHEET                |
| Structure (Structure) and Structure) and Structure (Structure) and S                                                                                                                                                                                                                                             | 88-05 76TH AVENUE      |            |                      |
| over and a structure of the structure and and a structure of the structure os the structure of the structure os the structure | RIDGEWOOD, NY 11305    |            | IULE                 |