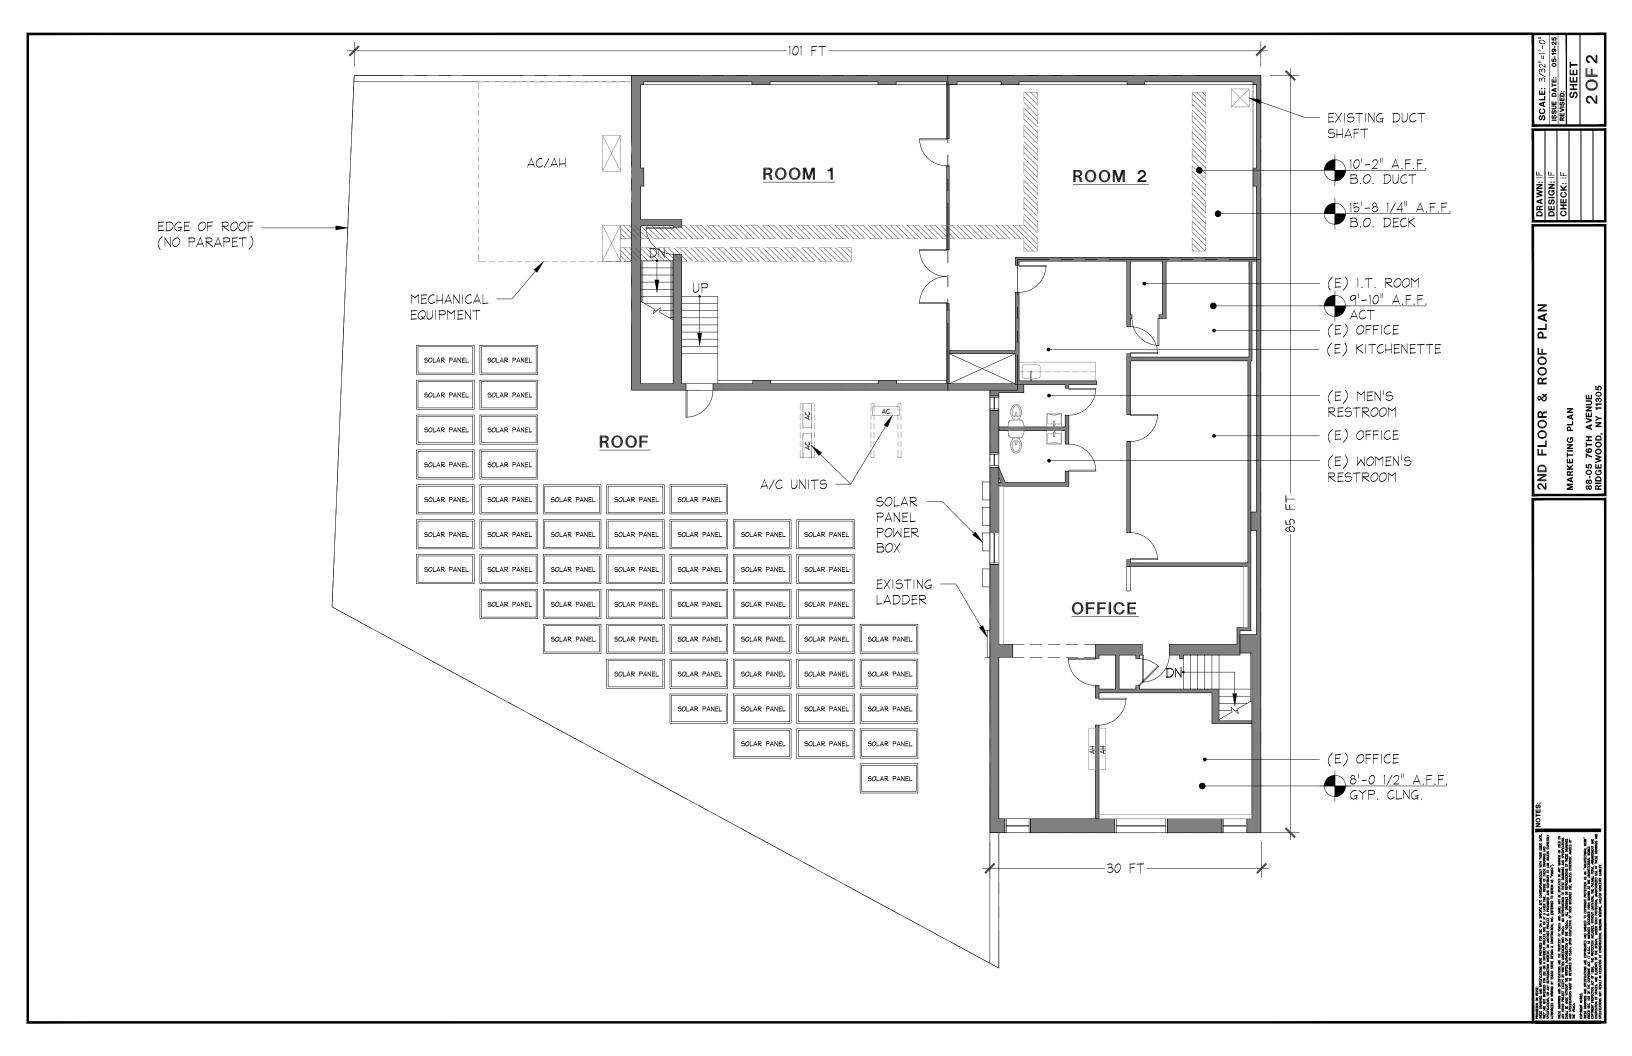

| and                                                                                                                                                                                                                                                                                                                                                                                                                                                                                                                                                                                                                                                                                                                                                                                                                                                                                                                                                         | 2ND FLOOR              | DRAWN: IF  | SCALE: 3/32"=1'-0"   |
|-------------------------------------------------------------------------------------------------------------------------------------------------------------------------------------------------------------------------------------------------------------------------------------------------------------------------------------------------------------------------------------------------------------------------------------------------------------------------------------------------------------------------------------------------------------------------------------------------------------------------------------------------------------------------------------------------------------------------------------------------------------------------------------------------------------------------------------------------------------------------------------------------------------------------------------------------------------------------------------------------|------------------------|------------|----------------------|
| restances of an error in resolution from the control of the |                        | DESIGN: IF | ISSUE DATE: 05-19-25 |
| Received and a second se                                                                                                                                                                                                                                                                                             |                        | CHECK: IF  | REVISED:             |
| αι ότο το τ                                                                                                                                                                                                                                                                                                                                                                                                                                                                                                                                                                                                                                                                                                                                                                                                                                                                                                                                                    | LEASING PLAN - SPACE 3 |            | SHEET                |
|                                                                                                                                                                                                                                                                                                                                                                                                                                                                                                                                                                                                                                                                                                                                                                                                                                                                                                                                                                                                 | 88-05 76TH AVENUE      |            | 2 U U U              |
| ocuradana of success and and an of a circuit wate so or foreign and an other and an other and an other and an o<br>Sectorizada of the sector of the source of the sector used of the source and an other and and an other and and a                                                                                                                                                                                                                                                                                                                                                                                                                                                                                                                                                                                                                                                                                                                                                             | RIDGEWOOD, NY 11305    |            | 2 10 2               |