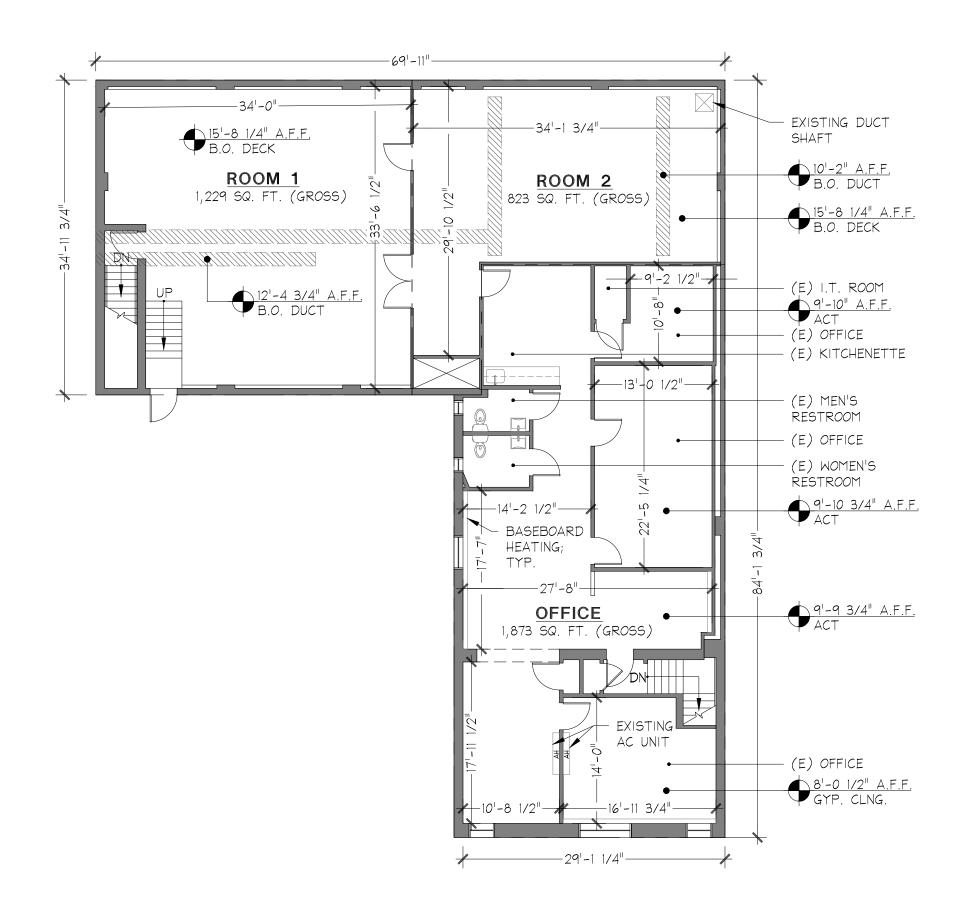

| and                                                                                                                                                                                                                                                                                                                                                                                                                                                                                                                                                                                                                                                                                                                                                                                                                                                                                                                                                         | 2ND FLOOR              | DRAWN: IF  | SCALE: 3/32"=1'-0"   |
|-------------------------------------------------------------------------------------------------------------------------------------------------------------------------------------------------------------------------------------------------------------------------------------------------------------------------------------------------------------------------------------------------------------------------------------------------------------------------------------------------------------------------------------------------------------------------------------------------------------------------------------------------------------------------------------------------------------------------------------------------------------------------------------------------------------------------------------------------------------------------------------------------------------------------------------------------------------------------------------------------|------------------------|------------|----------------------|
| restances of an error in resolution from the control of the |                        | DESIGN: IF | ISSUE DATE: 05-19-25 |
| Received and a second se                                                                                                                                                                                                                                                                                             |                        | CHECK: IF  | REVISED:             |
| αι ότο το τ                                                                                                                                                                                                                                                                                                                                                                                                                                                                                                                                                                                                                                                                                                                                                                                                                                                                                                                                                    | LEASING PLAN - SPACE 3 |            | SHEET                |
|                                                                                                                                                                                                                                                                                                                                                                                                                                                                                                                                                                                                                                                                                                                                                                                                                                                                                                                                                                                                 | 88-05 76TH AVENUE      |            | 2 U U U              |
| ocuradana of success and and an of a circuit wate so or foreign and an other and an other and an other and an o<br>Sectorizada of the sector of the source of the sector used of the source and an other and and an other and and a                                                                                                                                                                                                                                                                                                                                                                                                                                                                                                                                                                                                                                                                                                                                                             | RIDGEWOOD, NY 11305    |            | 2 10 2               |