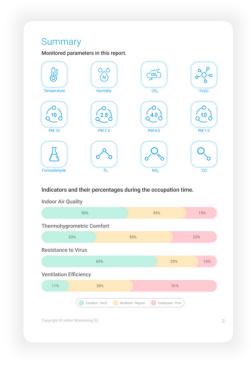

## Maximum scores for your building certifications

Monitoring a wide range of indoor parameters and pollutants, enabling compliance with leading certification standards.