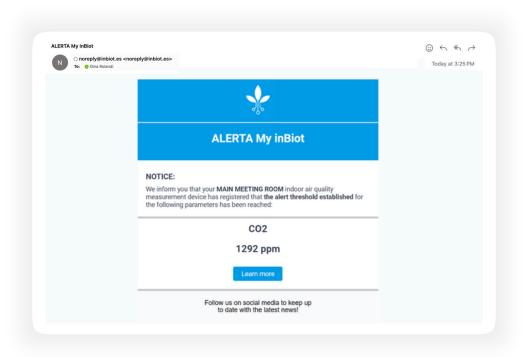

Customized alerts to keep you informed of changes in air quality.

Advanced features to assist you in obtaining your WELL and RESET certifications. Save time and simplify the certification process.

Smart reports on the status and evolution of air quality during specific occupancy periods or timeframes.