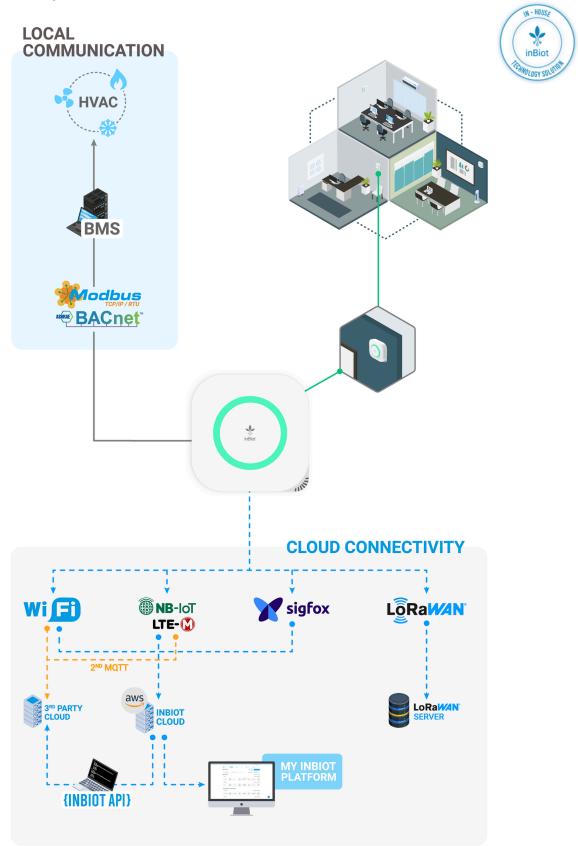

LED traffic light according to ventilation needs.

Wi-Fi, NB-IoT/LTE-M, Sigfox, and LoRaWAN connectivity.

Maximum data security: MQTT IoT communication protocol.

Automation of HVAC systems for maximum energy efficiency.

## Compatible with Building Management Systems (BMS)

BMS integration through Modbus TCP/IP, Modbus RTU, BACnet, MQTT and API protocols.

## **CLOUD INFRASTRUCTURE**

Our cloud infrastructure is the most versatile in the market for integration with any system and provides total control and security of information through the use of encrypted communications.

## **PUBLIC API**

Easily access your device data to control and analyze indoor air quality in your systems and applications with our public API.

Access to real-time updated IAQ measurements from devices.

Access to historical IAQ measurements within a specified date range.

Easy setup with access to dedicated technical support.

Access to outdoor weather information.

Standard JSON data format.