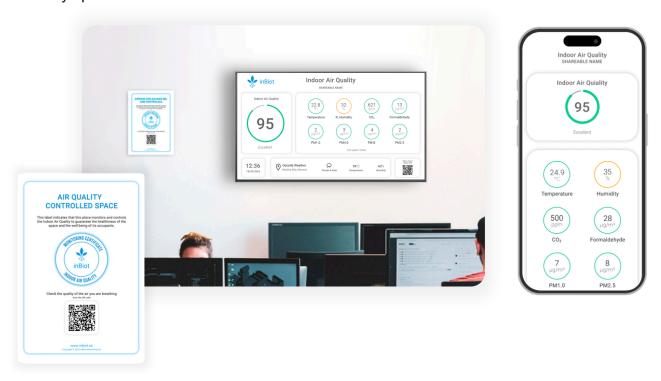

## MY INBIOT PLATFORM

Digital platform for tracking and analyzing monitored data.

- Control dashboard to know at a glance the status of all your MICAs.
- Organization of devices by groups according to your projects and needs.

- User and role management for collaborative accounts.
- Real-time detailed view of each MICA.

- Historical data with intuitive and visual graphs.
- Data download in CSV or XLSX files.

Visualization and communication to demonstrate your commitment to providing a healthy space.

Customized alerts to keep you informed of changes in air quality.

Advanced features to assist you in obtaining your WELL and RESET certifications. Save time and simplify the certification process.

Smart reports on the status and evolution of air quality during specific occupancy periods or timeframes.