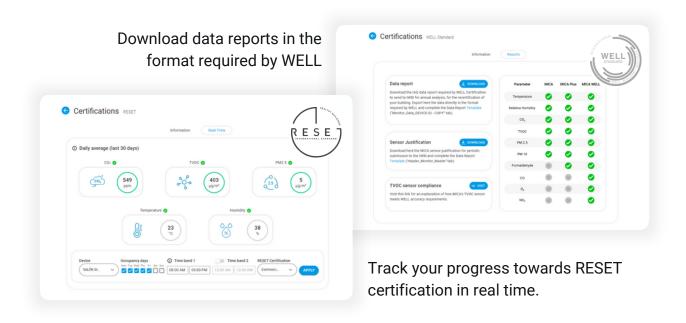

## Maximum scores for your building certifications

Monitoring a wide range of indoor parameters and pollutants, enabling compliance with leading certification standards.

Customized alerts to keep you informed of changes in air quality.

Advanced features to assist you in obtaining your WELL and RESET certifications. Save time and simplify the certification process.

Smart reports on the status and evolution of air quality during specific occupancy periods or timeframes.