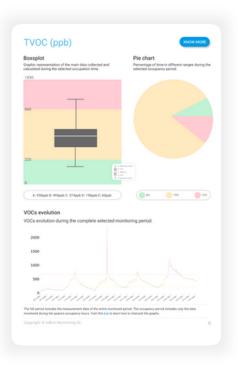

- User and role management for collaborative accounts.
- Real-time detailed view of each MICA.

- Historical data with intuitive and visual graphs.
- Data download in CSV or XLSX files.

Visualization and communication to demonstrate your commitment to providing a healthy space.

Customized alerts to keep you informed of changes in air quality.

Advanced features to assist you in obtaining your WELL and RESET certifications. Save time and simplify the certification process.

Smart reports on the status and evolution of air quality during specific occupancy periods or timeframes.