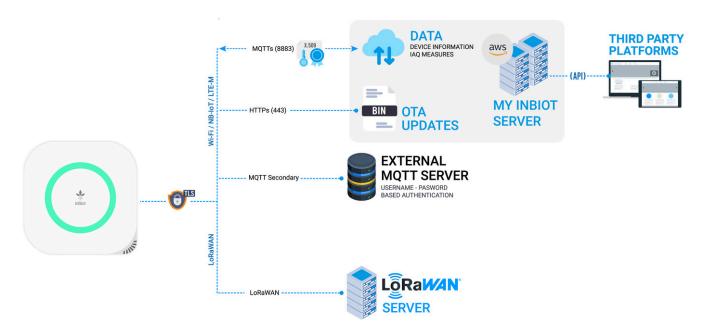

## **CLOUD INFRASTRUCTURE**

Our cloud infrastructure is the most versatile in the market for integration with any system and provides total control and security of information through the use of encrypted communications.

## **PUBLIC API**

Easily access your device data to control and analyze indoor air quality in your systems and applications with our public API.

Access to real-time updated IAQ measurements from devices.

Access to historical IAQ measurements within a specified date range.

Easy setup with access to dedicated technical support.

Access to outdoor weather information.

Standard JSON data format.