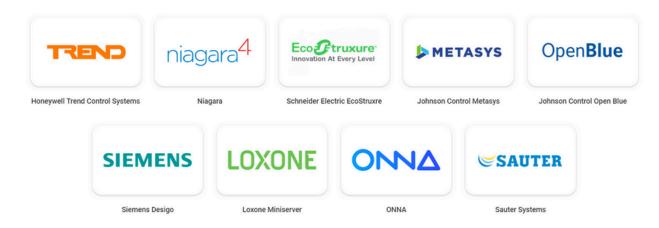

## Compatible with Building Management Systems (BMS)

BMS integration through Modbus TCP/IP, Modbus RTU, BACnet, MQTT and API protocols.