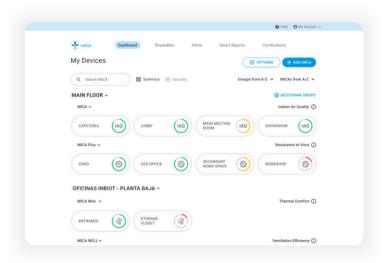

## MY INBIOT PLATFORM

Digital platform for tracking and analyzing monitored data.

- Control dashboard to know at a glance the status of all your MICAs.
- Organization of devices by groups according to your projects and needs.

- User and role management for collaborative accounts.
- Real-time detailed view of each MICA.

- Historical data with intuitive and visual graphs.
- Data download in CSV or XLSX files.

Visualization and communication to demonstrate your commitment to providing a healthy space.