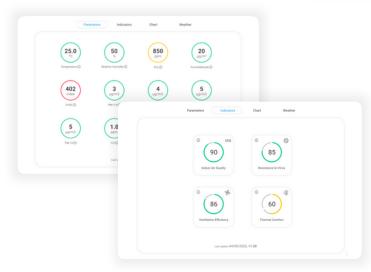

- User and role management for collaborative accounts.
- Real-time detailed view of each MICA.

- Historical data with intuitive and visual graphs.
- Data download in CSV or XLSX files.

Visualization and communication to demonstrate your commitment to providing a healthy space.

Customized alerts to keep you informed of changes in air quality.

Advanced features to assist you in obtaining your WELL and RESET certifications. Save time and simplify the certification process.

Smart reports on the status and evolution of air quality during specific occupancy periods or timeframes.