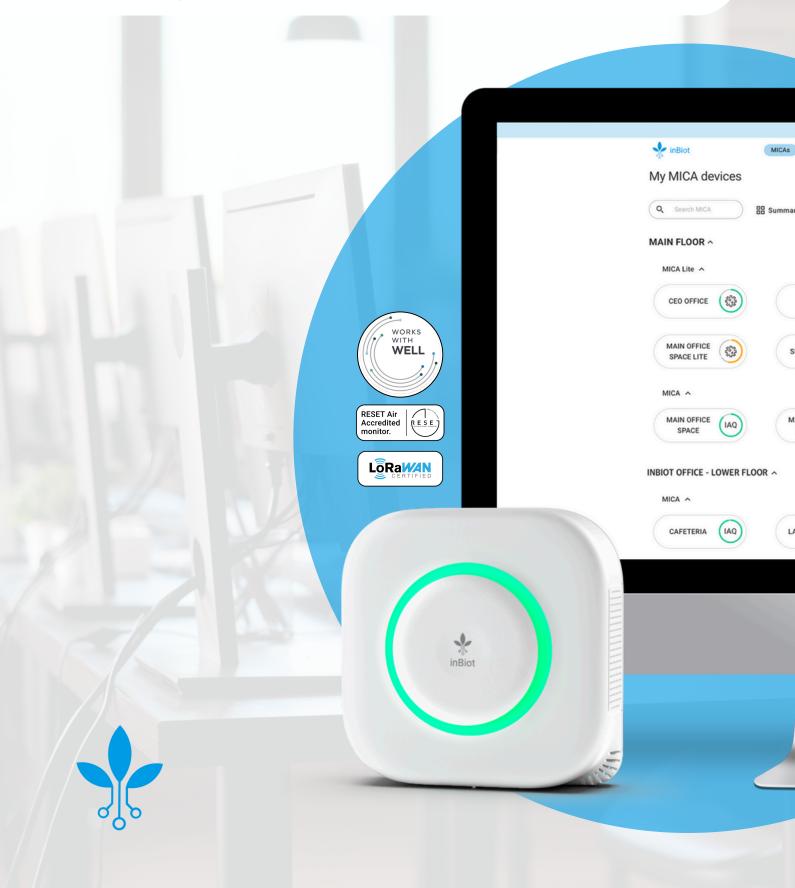

### MICA: SMART AIR QUALITY MONITOR

Premium features, precision sensors, and proprietary technology to suit your needs.

Self-installation (wall & desktop) and easy configuration.

Sensors with a lifespan of over 10 years for zero maintenance.

LED traffic light according to ventilation needs.

Wi-Fi, NB-IoT/LTE-M, Sigfox, and LoRaWAN connectivity.

Maximum data security: MQTT IoT communication protocol.

Automation of HVAC systems for maximum energy efficiency.

## MY INBIOT PLATFORM

Digital platform for tracking and analyzing monitored data.

- Control dashboard to know at a glance the status of all your MICAs.
- Organization of devices by groups according to your projects and needs.

- User and role management for collaborative accounts.
- Real-time detailed view of each MICA.

- Historical data with intuitive and visual graphs.
- Data download in CSV or XLSX files.

Visualization and communication to demonstrate your commitment to providing a healthy space.

Customized alerts to keep you informed of changes in air quality.

Advanced features to assist you in obtaining your WELL and RESET certifications. Save time and simplify the certification process.

Smart reports on the status and evolution of air quality during specific occupancy periods or timeframes.