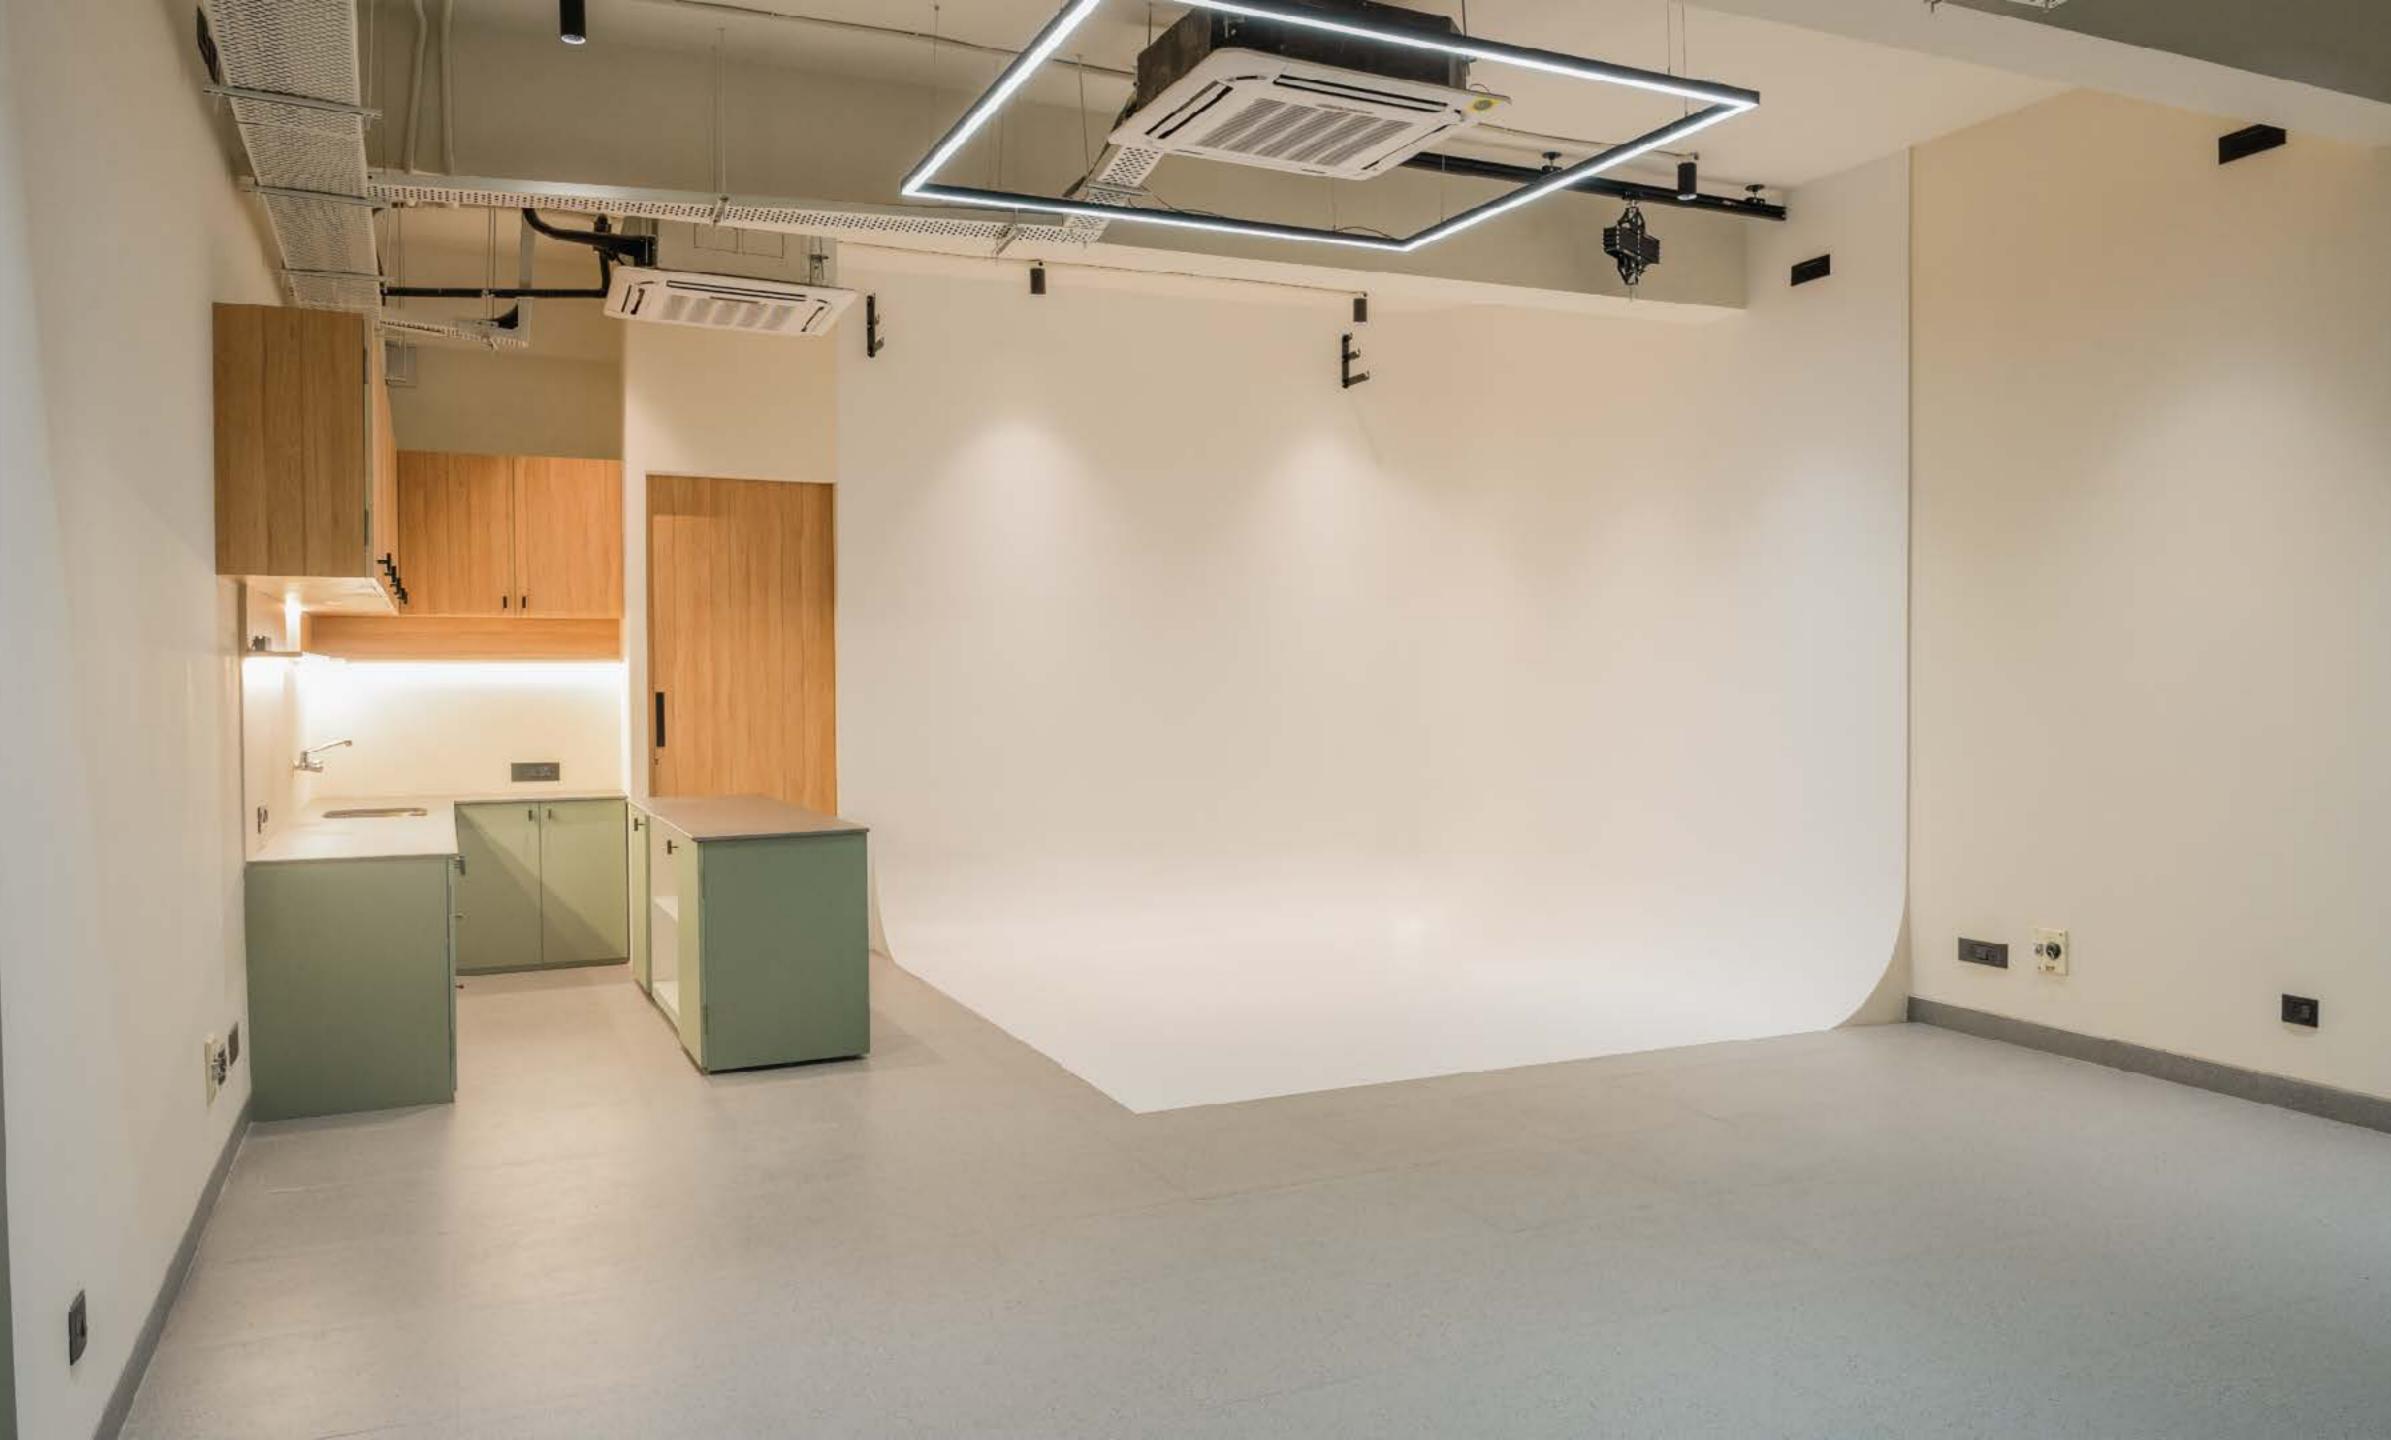

### the honest studio

The Honest Studio is an end-to-end content creation studio that brings your product, service, and art to life. Resting right in the heart of Mumbai, our 900 sq. ft studio space, is one of the first four-set fashion, food and product studio in Lower Parel.

| Backdrops                              | 1 x 5-in-1 reflector                                                |  |
|----------------------------------------|---------------------------------------------------------------------|--|
| 1 x Cyclorama backdrop                 | Separate make up & changing room                                    |  |
| 1 x Slated wall backdrop               | 2 x Make up tables                                                  |  |
| 1 x Lifestyle backdrop                 | 1 x Washroom                                                        |  |
| 1 x Kitchen studio with prop platform  | Racks & hangers                                                     |  |
| 1 x Slate grey paper backdrop          | 1 x Music speaker                                                   |  |
| Lights                                 | 1 x Refrigerator                                                    |  |
| 2 x Godox QT Series 400                | 1 x Photographer's Trolley (for computer and camera equipment only) |  |
| 2 x Godox QT Series 600                |                                                                     |  |
| 1 x 4ft Octa soft box                  | Hi-speed Wifi                                                       |  |
| 1 x 8ft Octa soft box                  | Electrical capability: 3 Phase, 11.8kv                              |  |
| 2 x Strip soft box (80cmx120cm)        |                                                                     |  |
| 2 x Square soft boxes (2ftx2ft)        |                                                                     |  |
| 6 Stands, 2 black cutters & 1 diffuser |                                                                     |  |

#### Includes: