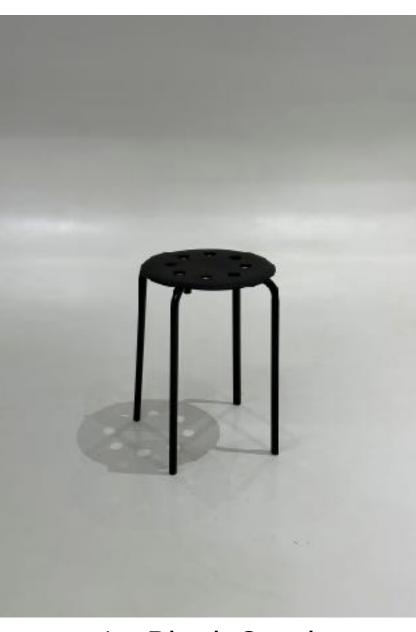

### Furniture Available

1 x Black Stool

1 x Tall Black Chair

1 x White Stool

2 x White Chairs

1 x Bean Bag

2 x Black Chairs

Choice of additional backdrop needs to be informed at least 2 days prior to the shoot.