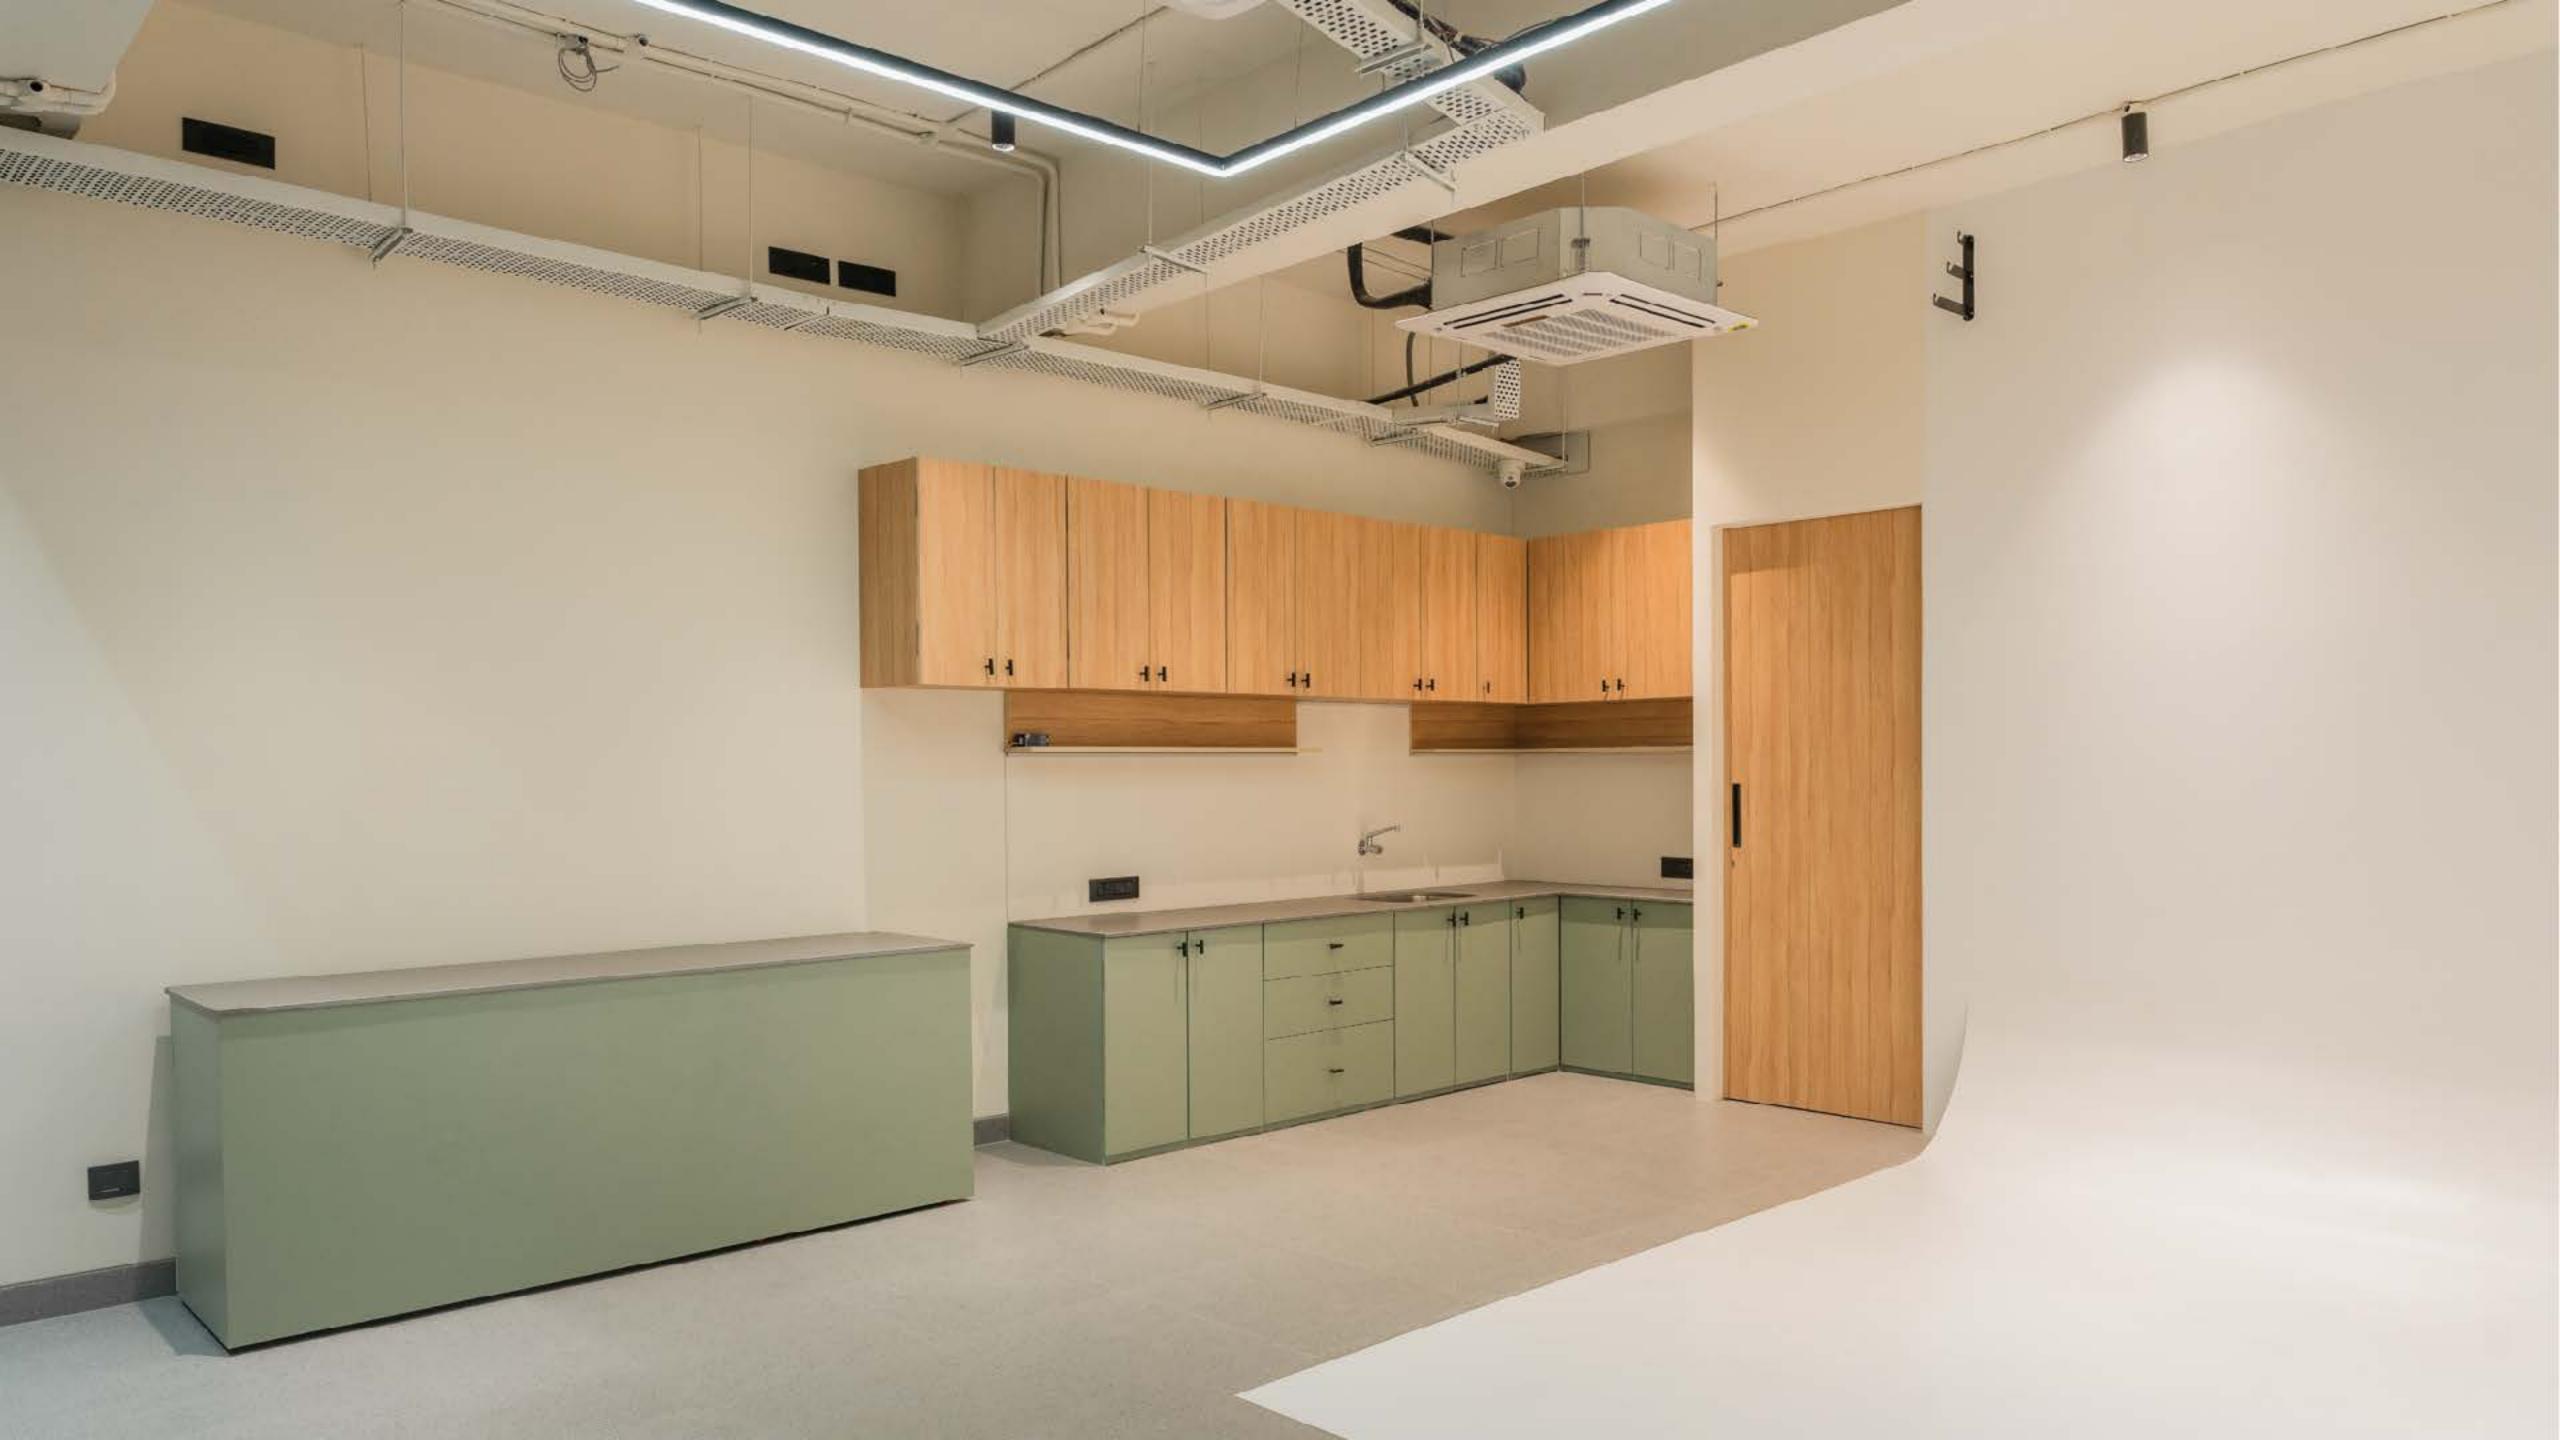

### the honest studio

The Honest Studio is an end-to-end content creation studio that brings your product, service, and art to life. Resting right in the heart of Mumbai, our 900 sq. ft studio space, is one of the first four-set fashion, food and product studio in Lower Parel.

| Backdrops                              | 1 x 5-in-1 reflector                                                |  |
|----------------------------------------|---------------------------------------------------------------------|--|
| 1 x Cyclorama backdrop                 | Separate make up & changing room                                    |  |
| 1 x Slated wall backdrop               | 2 x Make up tables                                                  |  |
| 1 x Lifestyle backdrop                 | 1 x Washroom                                                        |  |
| 1 x Kitchen studio with prop platform  | Racks & hangers                                                     |  |
| 1 x Slate grey paper backdrop          | 1 x Music speaker                                                   |  |
| Lights                                 | 1 x Refrigerator                                                    |  |
| 2 x Godox QT Series 400                | 1 x Photographer's Trolley (for computer and camera equipment only) |  |
| 2 x Godox QT Series 600                |                                                                     |  |
| 1 x 4ft Octa soft box                  | Hi-speed Wifi                                                       |  |
| 1 x 8ft Octa soft box                  | Electrical capability: 3 Phase, 11.8kv                              |  |
| 2 x Strip soft box (80cmx120cm)        |                                                                     |  |
| 2 x Square soft boxes (2ftx2ft)        |                                                                     |  |
| 6 Stands, 2 black cutters & 1 diffuser |                                                                     |  |

#### Includes: