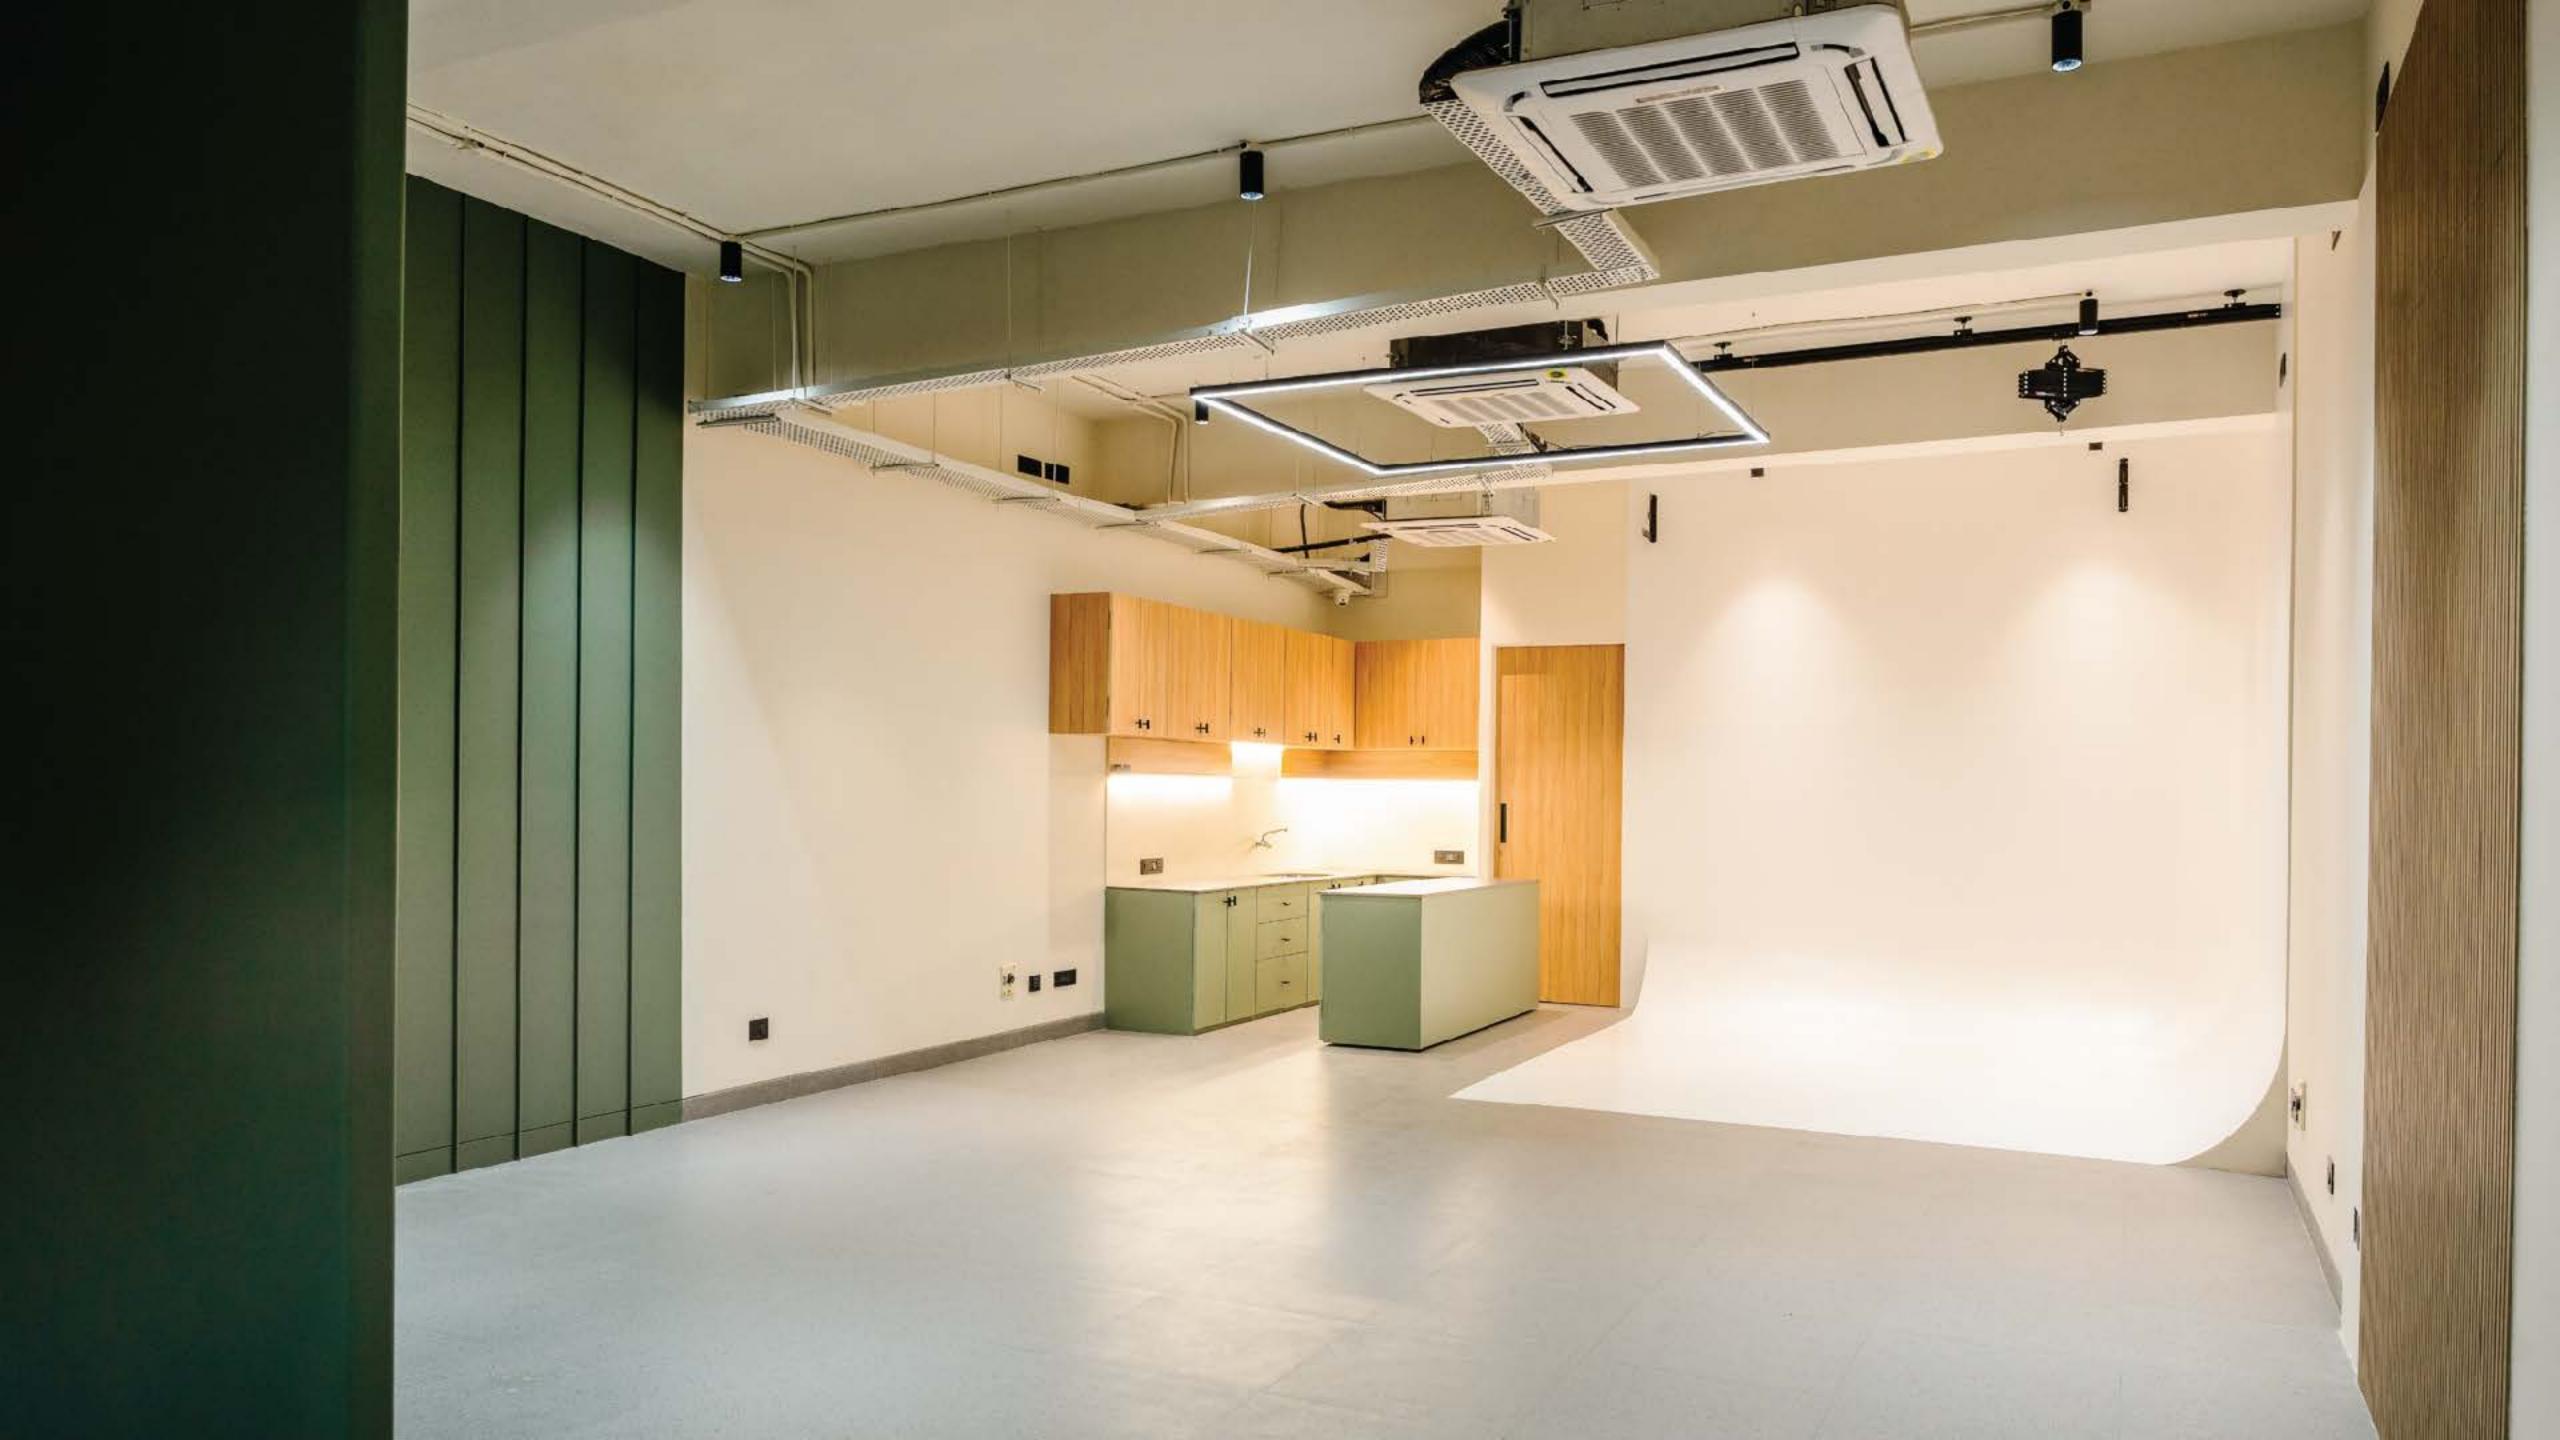

### the honest studio

The Honest Studio is an end-to-end content creation studio that brings your product, service, and art to life. Resting right in the heart of Mumbai, our 900 sq. ft studio space, is one of the first four-set fashion, food and product studio in Lower Parel.

| Backdrops                              | 1 x 5-in-1 reflector                                                |  |
|----------------------------------------|---------------------------------------------------------------------|--|
| 1 x Cyclorama backdrop                 | Separate make up & changing room                                    |  |
| 1 x Slated wall backdrop               | 2 x Make up tables                                                  |  |
| 1 x Lifestyle backdrop                 | 1 x Washroom                                                        |  |
| 1 x Kitchen studio with prop platform  | Racks & hangers                                                     |  |
| 1 x Slate grey paper backdrop          | 1 x Music speaker                                                   |  |
| Lights                                 | 1 x Refrigerator                                                    |  |
| 2 x Godox QT Series 400                | 1 x Photographer's Trolley (for computer and camera equipment only) |  |
| 2 x Godox QT Series 600                |                                                                     |  |
| 1 x 4ft Octa soft box                  | Hi-speed Wifi                                                       |  |
| 1 x 8ft Octa soft box                  | Electrical capability: 3 Phase, 11.8kv                              |  |
| 2 x Strip soft box (80cmx120cm)        |                                                                     |  |
| 2 x Square soft boxes (2ftx2ft)        |                                                                     |  |
| 6 Stands, 2 black cutters & 1 diffuser |                                                                     |  |