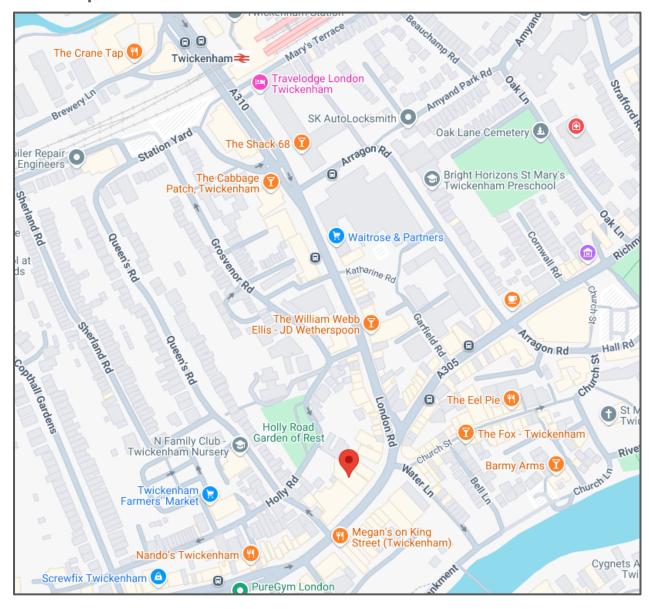

## **Location Map:**

#### Location:

The subject property occupies a prominent position in prime Twickenham on King Street.

Nearby multiple occupiers include Marks & Spencer, Boots, Tesco Express, KFC, Pret A Manger, Starbucks, Gails, Nando's, Pure Gym, Holland & Barrett and Waterstones amongst many others.

Twickenham Station (South Western Rail Services) is located a short walk from the property.