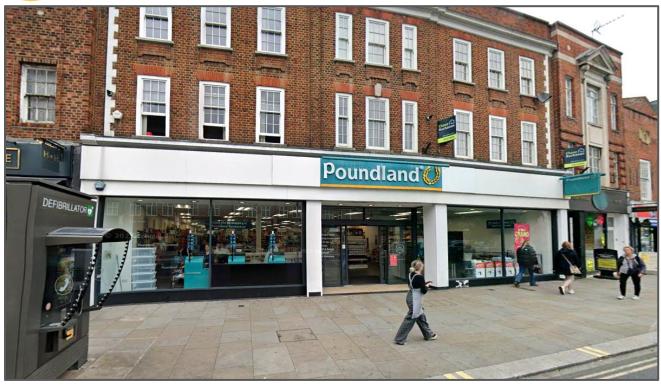

# PRIME UNIT TO LET TWICKENHAM

18-22 KING STREET, TWICKENHAM, TW1 3SN

\*SUBJECT TO VACANT POSSESSION\*

#### Location:

The subject property occupies a prominent position in prime Twickenham on King Street.

Nearby multiple occupiers include Marks & Spencer, Boots, Tesco Express, KFC, Pret A Manger, Starbucks, Gails, Nando's, Pure Gym, Holland & Barrett and Waterstones amongst many others.