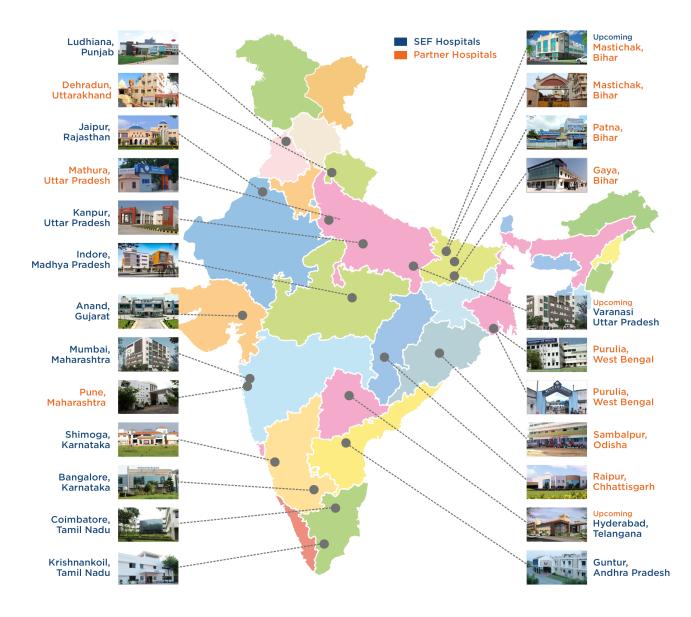

## Vision 2030 Hospitals: Sankara Eye Hospitals and Partner Hospitals

### Together these hospitals provided over 215,000 free eye surgeries in 2021