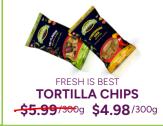

## WEEKLY FLYER

FRESH • HEALTHY • LOCAL

Thursday, July 24th to Wednesday, July 30th, 2025

WHILE SUPPLIES LAST!

KAMLOOPS BC GROWN

## HEFFLEY FARMS PICKLING CUCUMBERS



Bulk: **\$2.98/LB**Small: **\$68/25LB box** 

**NU LEAF** 

market

Dill: \$65/25LB box

Slicing: \$55/25LB box





**\$7**/pint or **\$46**/6LB flat







OLIVER BC GROWN
PEACHES
\$4/LB or \$36/18LB case



## KAMLOOPS GROWN PRODUCE ARRIVING DAILY FROM HEFFLEY FARMS































## The largest selection of Kamloops grown produce, now at TWO locations!

SPRING STORE HOURS: Monday - Saturday: 8am - 7pm • Sundays & Stats: 10am - 6pm 1415 Hillside Drive, Kamloops, BC • 740 Fortune Drive, Kamloops, BC | 10 | nuleafproducemarket.com