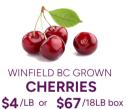

## HEFFLEY FARMS PICKLING CUCUMBERS

Bulk: **\$2.98/LB**Small: **\$68/25LB box** 

**NU LEAF** 

market

Dill: \$65/25LB box

Slicing: \$55/25LB box

**\$7**/pint or **\$46**/6LB flat

OLIVER BC GROWN
PEACHES
\$4/LB or \$36/18LB case