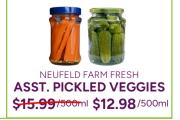

## WEEKLY FLYER

FRESH • HEALTHY • LOCAL

Thursday, July 24th to Wednesday, July 30th, 2025

WHILE SUPPLIES LAST!

KAMLOOPS BC GROWN

## HEFFLEY FARMS PICKLING CUCUMBERS



Bulk: **\$2.98/LB**Small: **\$68/25LB box** 

**NU LEAF** 

market

Dill: \$65/25LB box

Slicing: \$55/25LB box





**\$7**/pint or **\$46**/6LB flat







OLIVER BC GROWN
PEACHES
\$4/LB or \$36/18LB case



## KAMLOOPS GROWN PRODUCE ARRIVING DAILY FROM HEFFLEY FARMS































## The largest selection of Kamloops grown produce, now at TWO locations!

SPRING STORE HOURS: Monday - Saturday: 8am - 7pm • Sundays & Stats: 10am - 6pm 1415 Hillside Drive, Kamloops, BC • 740 Fortune Drive, Kamloops, BC | 10 | nuleafproducemarket.com