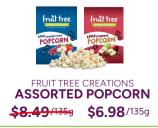

## WEEKLY FLYER

FRESH • HEALTHY • LOCAL

Thursday, July 24th to Wednesday, July 30th, 2025

WHILE SUPPLIES LAST!

KAMLOOPS BC GROWN

## HEFFLEY FARMS PICKLING CUCUMBERS



Bulk: **\$2.98/LB**Small: **\$68/25LB box** 

**NU LEAF** 

market

Dill: \$65/25LB box

Slicing: \$55/25LB box





**\$7**/pint or **\$46**/6LB flat







OLIVER BC GROWN
PEACHES
\$4/LB or \$36/18LB case



## KAMLOOPS GROWN PRODUCE ARRIVING DAILY FROM HEFFLEY FARMS































## The largest selection of Kamloops grown produce, now at TWO locations!

SPRING STORE HOURS: Monday - Saturday: 8am - 7pm • Sundays & Stats: 10am - 6pm 1415 Hillside Drive, Kamloops, BC • 740 Fortune Drive, Kamloops, BC | 10 | nuleafproducemarket.com