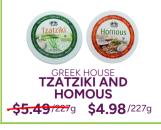

## WEEKLY FLYER

FRESH • HEALTHY • LOCAL

Thursday, July 24th to Wednesday, July 30th, 2025

WHILE SUPPLIES LAST!

KAMLOOPS BC GROWN

## HEFFLEY FARMS PICKLING CUCUMBERS



Bulk: **\$2.98/LB**Small: **\$68/25LB box** 

**NU LEAF** 

market

Dill: \$65/25LB box

Slicing: \$55/25LB box





**\$7**/pint or **\$46**/6LB flat







OLIVER BC GROWN
PEACHES
\$4/LB or \$36/18LB case



## KAMLOOPS GROWN PRODUCE ARRIVING DAILY FROM HEFFLEY FARMS































## The largest selection of Kamloops grown produce, now at TWO locations!

SPRING STORE HOURS: Monday - Saturday: 8am - 7pm • Sundays & Stats: 10am - 6pm 1415 Hillside Drive, Kamloops, BC • 740 Fortune Drive, Kamloops, BC | 10 | nuleafproducemarket.com