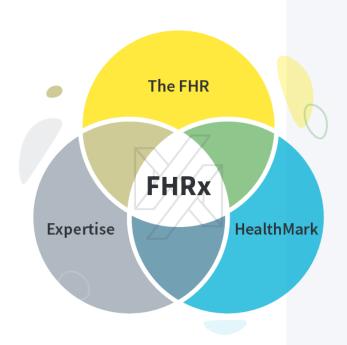

The SMB Supply Chain Risk Management Solution gives you key financial health insights into your global network of **private and public entities**.

- **HealthMark** provides instant risk scores of millions of private entities.
- The FHR gives you accurate financial risk ratings on your most critical public and private suppliers, based on their financial statements.
- **Expert reports** are provided with all FHRs to guide confident, informed decisions.
- Receive an FHR for your business to understand its strengths and opportunities.