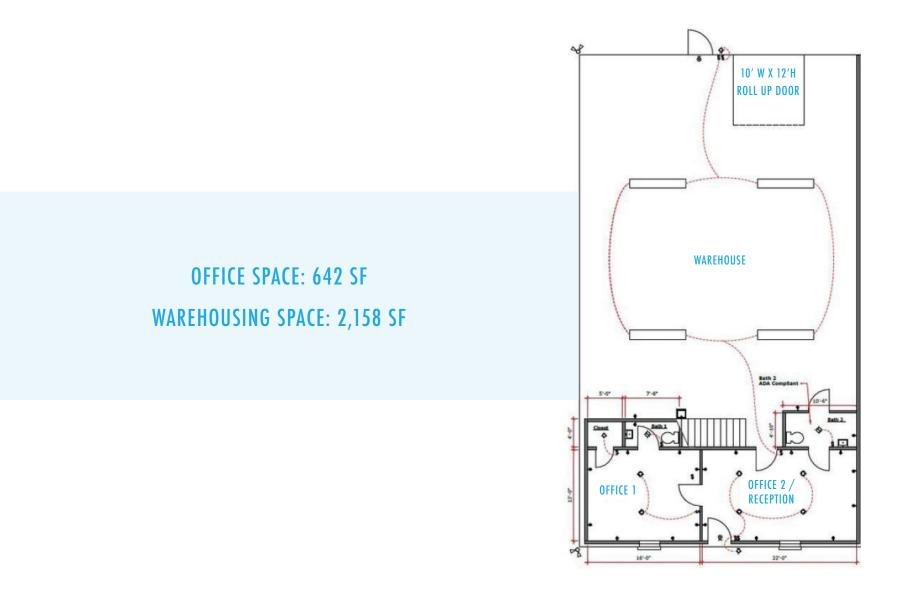

#### **PROPERTY DESCRIPTION**

Unit 202 is available for lease in the new flex industrial park, with the Pepperdam Industrial Park. The development consists of four freestanding buildings that are sub-divided into two 2,800 SF units, each with a 642 SF office, two restrooms, and one 10' x 12' drive in door on the backside of the building. The property has direct frontage along Cross County Rd with an attractive masonry facade. Estimated pass throughs are \$700 per month.

#### **PROPERTY SPECS**

| UNIT                  | 202                  |
|-----------------------|----------------------|
| SIZE                  | 2,800 SF             |
| LEASE RATE            | \$16.00 PSF NNN      |
| AVAILABLE DATE        | 2/1/25               |
| BUILDING SIZE         | 22,400 SF            |
| TMS                   | 397-00-00-049        |
| ZONING                | M-1 LIGHT INDUSTRIAL |
| EST. PASS<br>THROUGHS | \$700/MONTH          |
| PARKING               | 45 SPACES            |
| POWER                 | THREE PHASE          |
| EAVE HEIGHT           | 18                   |