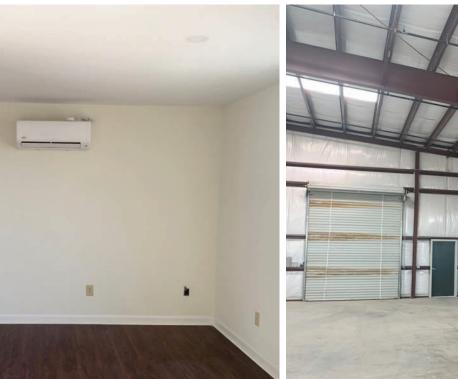

#### **PROPERTY DESCRIPTION**

Unit 202 is available for lease in the new flex industrial park, with the Pepperdam Industrial Park. The development consists of four freestanding buildings that are sub-divided into two 2,800 SF units, each with a 642 SF office, two restrooms, and one 10' x 12' drive in door on the backside of the building. The property has direct frontage along Cross County Rd with an attractive masonry facade. Estimated pass throughs are \$700 per month.