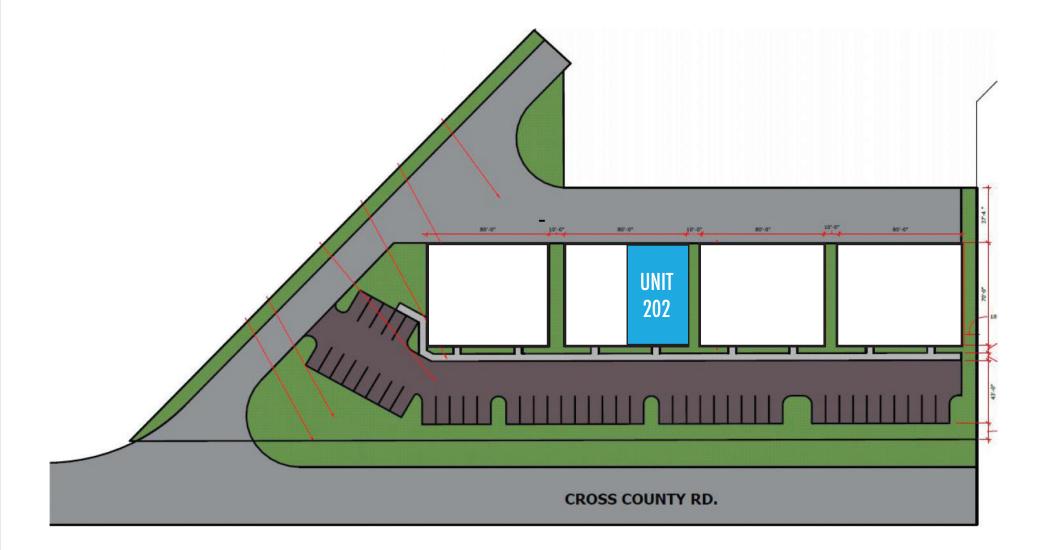

#### **PROPERTY DESCRIPTION**

Unit 202 is available for lease in the new flex industrial park, with the Pepperdam Industrial Park. The development consists of four freestanding buildings that are sub-divided into two 2,800 SF units, each with a 642 SF office, two restrooms, and one 10' x 12' drive in door on the backside of the building. The property has direct frontage along Cross County Rd with an attractive masonry facade. Estimated pass throughs are \$700 per month.

#### **PROPERTY SPECS**

| UNIT                  | 202                  |
|-----------------------|----------------------|
| SIZE                  | 2,800 SF             |
| LEASE RATE            | \$16.00 PSF NNN      |
| AVAILABLE DATE        | 2/1/25               |
| BUILDING SIZE         | 22,400 SF            |
| TMS                   | 397-00-00-049        |
| ZONING                | M-1 LIGHT INDUSTRIAL |
| EST. PASS<br>THROUGHS | \$700/MONTH          |
| PARKING               | 45 SPACES            |
| POWER                 | THREE PHASE          |
| EAVE HEIGHT           | 18                   |