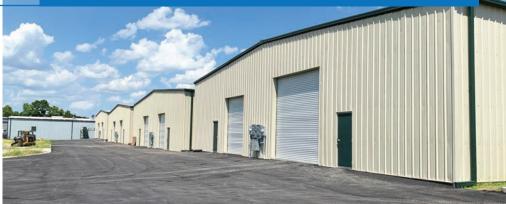

#### **PROPERTY DESCRIPTION**

Unit 202 is available for lease in the new flex industrial park, with the Pepperdam Industrial Park. The development consists of four freestanding buildings that are sub-divided into two 2,800 SF units, each with a 642 SF office, two restrooms, and one 10' x 12' drive in door on the backside of the building. The property has direct frontage along Cross County Rd with an attractive masonry facade. Estimated pass throughs are \$700 per month.

#### **PROPERTY SPECS**

| UNIT                  | 202                  |
|-----------------------|----------------------|
| SIZE                  | 2,800 SF             |
| LEASE RATE            | \$16.00 PSF NNN      |
| AVAILABLE DATE        | 2/1/25               |
| BUILDING SIZE         | 22,400 SF            |
| TMS                   | 397-00-00-049        |
| ZONING                | M-1 LIGHT INDUSTRIAL |
| EST. PASS<br>THROUGHS | \$700/MONTH          |
| PARKING               | 45 SPACES            |
| POWER                 | THREE PHASE          |
| EAVE HEIGHT           | 18                   |