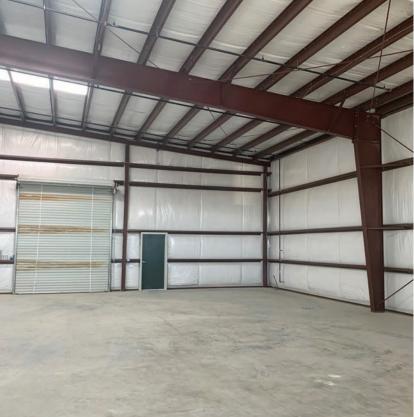

#### **PROPERTY DESCRIPTION**

Unit 202 is available for lease in the new flex industrial park, with the Pepperdam Industrial Park. The development consists of four freestanding buildings that are sub-divided into two 2,800 SF units, each with a 642 SF office, two restrooms, and one 10' x 12' drive in door on the backside of the building. The property has direct frontage along Cross County Rd with an attractive masonry facade. Estimated pass throughs are \$700 per month.