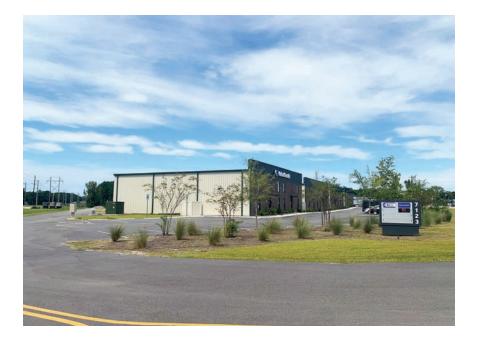

## FOR LEASE

PEPPERDAM

7123 CROSS COUNTY RD, UNIT 202 NORTH CHARLESTON, SC 29418

and a star

#### **PROPERTY DESCRIPTION**

Unit 202 is available for lease in the new flex industrial park, with the Pepperdam Industrial Park. The development consists of four freestanding buildings that are sub-divided into two 2,800 SF units, each with a 642 SF office, two restrooms, and one 10' x 12' drive in door on the backside of the building. The property has direct frontage along Cross County Rd with an attractive masonry facade. Estimated pass throughs are \$700 per month.