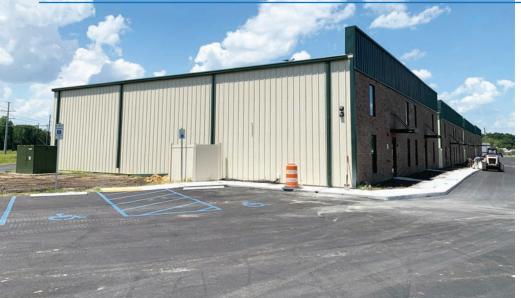

Cross County Rd with an attractive masonry facade. Estimated pass throughs are \$700 per month.



#### **PROPERTY SPECS**

| UNIT                  | 202                  |
|-----------------------|----------------------|
| SIZE                  | 2,800 SF             |
| LEASE RATE            | \$16.00 PSF NNN      |
| AVAILABLE DATE        | 2/1/25               |
| BUILDING SIZE         | 22,400 SF            |
| TMS                   | 397-00-00-049        |
| ZONING                | M-1 LIGHT INDUSTRIAL |
| EST. PASS<br>THROUGHS | \$700/MONTH          |
| PARKING               | 45 SPACES            |
| POWER                 | THREE PHASE          |
| EAVE HEIGHT           | 18                   |





## PROPERTY PHOTOS

61

-

#### 7123 CROSS COUNTRY RD, NORTH CHARLESTON, SC 29418









7123 CROSS COUNTRY RD, NORTH CHARLESTON, SC 29418



Mark C

A ....

Hanahan

## 7123 Cross County Rd

Rettley R

Wildwood

Goose Creet R

Charleston International Airport

Magnolia Plantation and Gardens

Drayton Hall



2b



#### LEASING CONTACT:

#### Todd Garrett, CCIM, SIOR

Managing Partner +1.843.408.8846 todd.garrett@ harborcommercialpartners.com

#### Tradd Varner, SIOR Partner +1.843.532.1684

tradd.varner@ harborcommercialpartners.com

#### Crawford Riddle

Associate +1.864.423.4973 crawford.riddle@ harborcommercialpartners.com

# COMMERCIAL PARTNERS

harborcommercialpartners.com