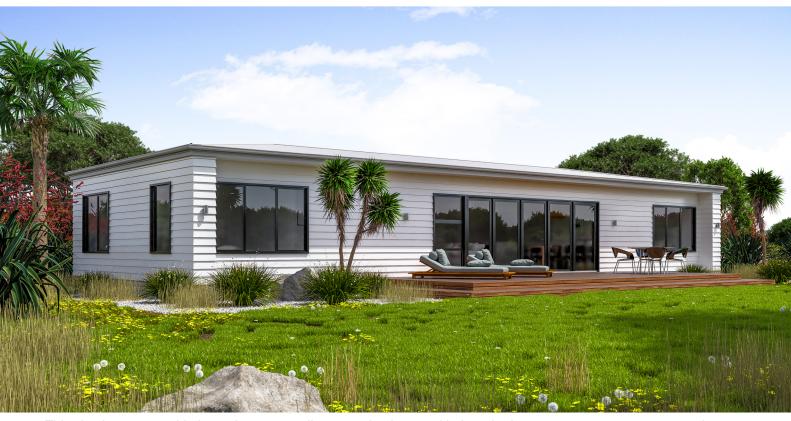

This simple transportable home has a versatile, open plan layout with three bedrooms, a separate master, ensuite, scullery and open plan living positioned centre to maximise views outside. Two end wing walls frame the home, shelter for the two end bedroom windows and help complete the roof overhang. Want to include a garage? This plan integrates easily through the entry or scullery. If simple and highly functional are two things you're looking for in a transportable home, this one has your name on it!