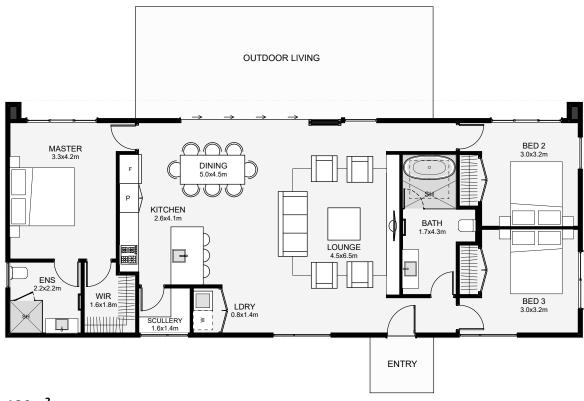

This simple transportable home has a versatile, open plan layout with three bedrooms, a separate master, ensuite, scullery and open plan living positioned centre to maximise views outside. Two end wing walls frame the home, shelter for the two end bedroom windows and help complete the roof overhang. Want to include a garage? This plan integrates easily through the entry or scullery. If simple and highly functional are two things you're looking for in a transportable home, this one has your name on it!

Floor Area: 120m<sup>2</sup>

Contact us:

Ph: 0272715455

E: info@hlhomes.co.nz www.hlhomes.co.nz