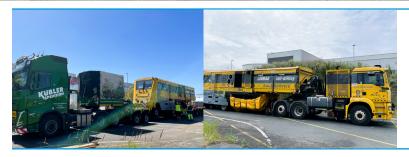

## **Project details**

Task: Tschudi Logistics handled the end-to-end transport of a Grinder Train, including port handling in Melbourne, RoRo shipment to Hamburg, customs documentation, and heavy haulage to Austria. The trailer was lifted onto a low-bed and secured with custom-made wooden supports.

**Cargo:** Grinder Train (truck and trailer unit)

Measurements: Heaviest item: 33 tons

Route: Melbourne, AUS → Hamburg, DE (via RoRo ocean freight) → Austria (via heavy road transport)

For more information visit www.tschudilogistics.com