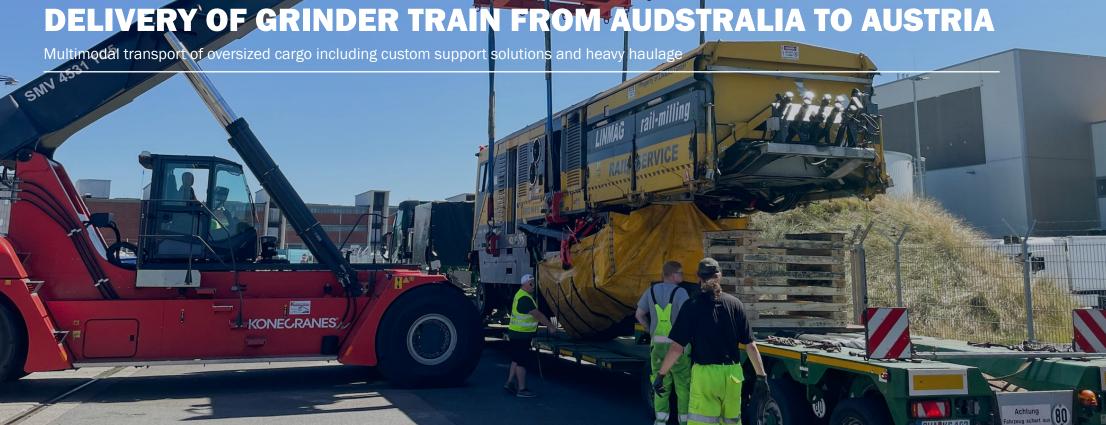

## **Project details**

Task: Tschudi Logistics handled the end-to-end transport of a Grinder Train, including port handling in Melbourne, RoRo shipment to Hamburg, customs documentation, and heavy haulage to Austria. The trailer was lifted onto a low-bed and secured with custom-made wooden supports.

**Cargo:** Grinder Train (truck and trailer unit)

Measurements: Heaviest item: 33 tons

Route: Melbourne, AUS → Hamburg, DE (via RoRo ocean freight) → Austria (via heavy road transport)

For more information visit www.tschudilogistics.com