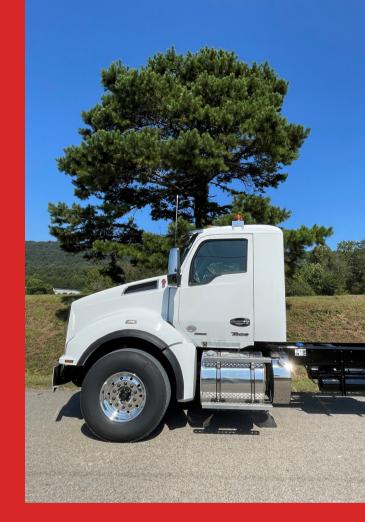

## SCBA EXTENDED DAY CAB

Upfits are completed in Rockwood, TN.

#### SCBA CAPTAIN'S SEAT

This 10" Extended Cab allows for a SCBA seat in the Captain's position. This allows for a quick exit from the vehicle while being fully equipped. Multiple SCBA seat manufacturers are available.