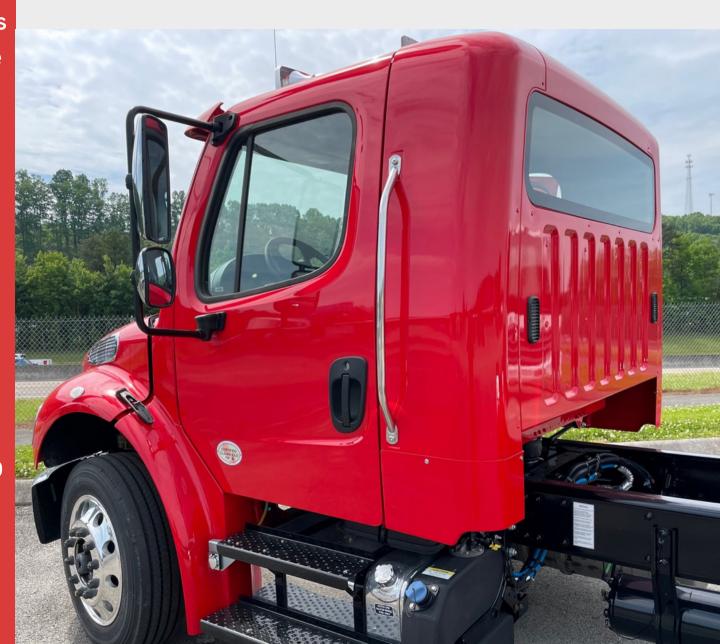

DC Modification is now offering day cab modifications specific to the fire and rescue industry

SCBA Captains Seat
Storage
Leg Room
Seat Recline

Peterbilt Models: 589 579 567 548 537 536 535

Kenworth Models: W990 T880 T680 T480 T380 T280 T180

Freightliner Models: 114 112 108 106