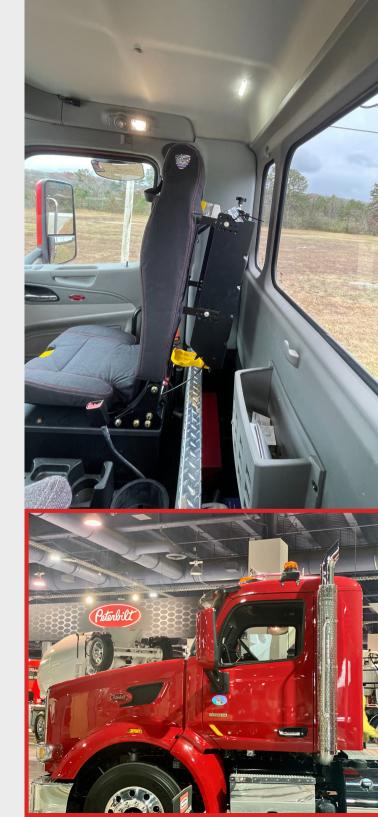

#### SCBA CAPTAIN'S SEAT

This 10" Extended Cab allows for a SCBA seat in the Captain's position. This allows for a quick exit from the vehicle while being fully equipped. Multiple SCBA seat manufacturers are available.

#### **DRIVER LEG/BELLY ROOM**

Adding 2" of seat travel and 12" of recline gives the driver additional leg and belly room. This gives larger drivers a more comfortable driving experience.

#### **ADDITIONAL STORAGE**

This 10" Extended Cab creates up to 4.5 cubic feet of additional storage space. This interior storage is important for safety equipment, tools and personal items that drivers prefer to keep in the cab and out of the elements.