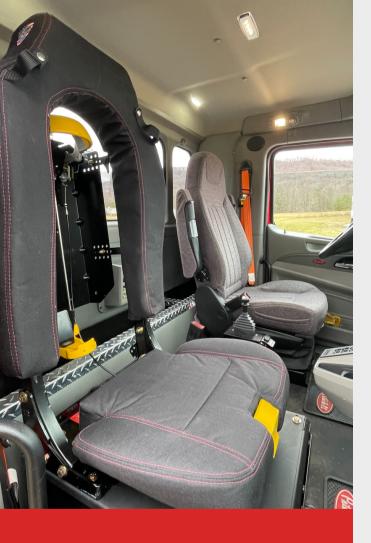

#### SCBA CAPTAIN'S SEAT

This 10" Extended Cab allows for a SCBA seat in the Captain's position. This allows for a quick exit from the vehicle while being fully equipped. Multiple SCBA seat manufacturers are available.

#### **DRIVER LEG/BELLY ROOM**

Adding 2" of seat travel and 12" of recline gives the driver additional leg and belly room. This gives larger drivers a more comfortable driving experience.

#### **ADDITIONAL STORAGE**

This 10" Extended Cab creates up to 4.5 cubic feet of additional storage space. This interior storage is important for safety equipment, tools and personal items that drivers prefer to keep in the cab and out of the elements.