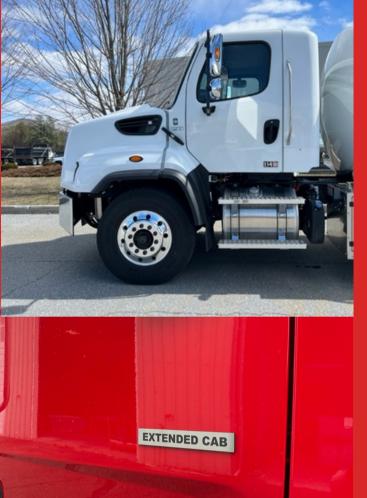

### SCBA EXTENDED DAY CAB

## SCBA EXTENDED DAY CAB

Upfits are completed in Rockwood, TN.

#### **Bumper to Back of Cab (BBC)**

• +10" Add ten inches