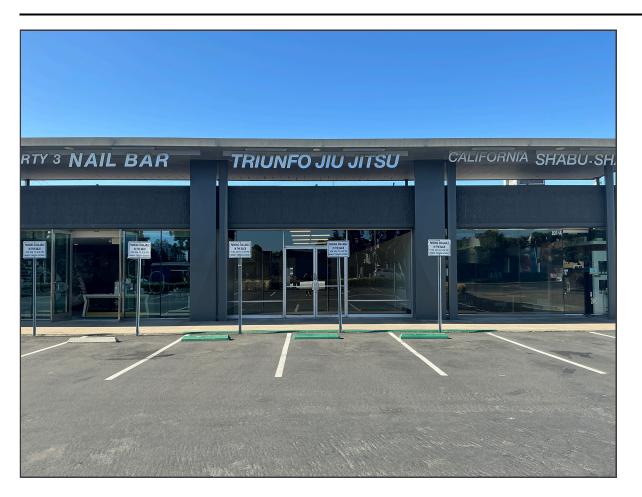

| Space   | Space Profile for                                    |  |  |  |  |  |  |  |
|---------|------------------------------------------------------|--|--|--|--|--|--|--|
| Unit:   | #B<br>2667 sq ft                                     |  |  |  |  |  |  |  |
| Alea.   | 2007 SQ II                                           |  |  |  |  |  |  |  |
| Addres  | Address                                              |  |  |  |  |  |  |  |
| 801 Bak | 801 Baker St., Suite B                               |  |  |  |  |  |  |  |
| Costa N | Costa Mesa, CA 92626                                 |  |  |  |  |  |  |  |
|         | PLANS                                                |  |  |  |  |  |  |  |
|         | 4300 West Cypress St., Suite 160<br>Tampa, FL, 33607 |  |  |  |  |  |  |  |