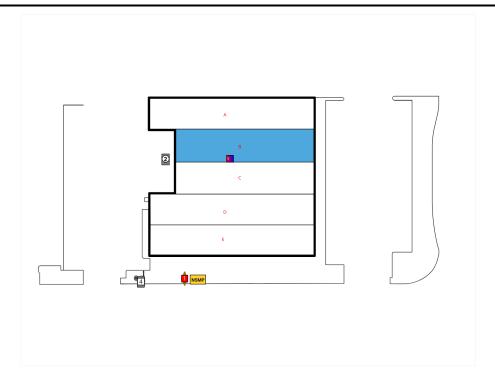

#### Legend

# Space Overview

| ~       | Actual Square Footage | Measured Depth of Space |
|---------|-----------------------|-------------------------|
| Overvie | 2667 SQFT             | 111'0"                  |