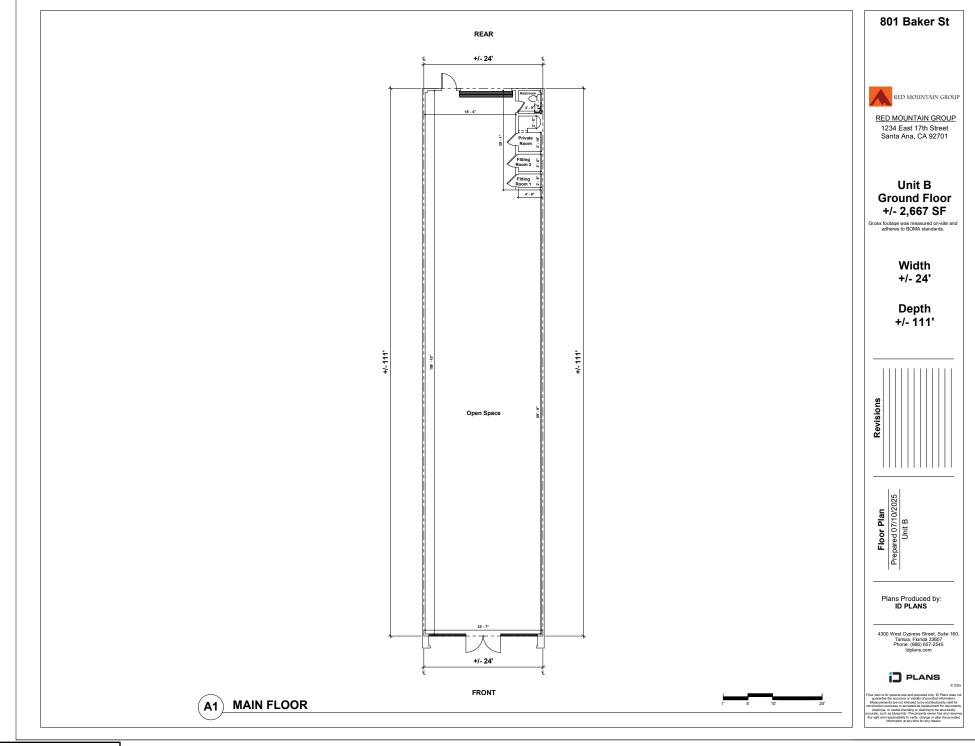

| Space   | Space Profile for                                    |  |  |  |  |  |  |  |
|---------|------------------------------------------------------|--|--|--|--|--|--|--|
| Unit:   | #B<br>2667 sq ft                                     |  |  |  |  |  |  |  |
| Alea.   | 2007 SQ II                                           |  |  |  |  |  |  |  |
| Addres  | Address                                              |  |  |  |  |  |  |  |
| 801 Bak | 801 Baker St., Suite B                               |  |  |  |  |  |  |  |
| Costa N | Costa Mesa, CA 92626                                 |  |  |  |  |  |  |  |
|         | PLANS                                                |  |  |  |  |  |  |  |
|         | 4300 West Cypress St., Suite 160<br>Tampa, FL, 33607 |  |  |  |  |  |  |  |

# Space Overview

| ~       | Actual Square Footage | Measured Depth of Space |
|---------|-----------------------|-------------------------|
| Overvie | 2667 SQFT             | 111'0"                  |

| SS        | Front Wall | Rear Wall | Left Wall | Right Wall |
|-----------|------------|-----------|-----------|------------|
| Thickness | 0' 5"      | 0' 6"     | 0' 6"     | 0' 6"      |

| <b>D</b> ) | Concrete | Carpet | Tile        | Other       | Unit      | Total        |
|------------|----------|--------|-------------|-------------|-----------|--------------|
| Flooring   |          |        | 1926.1 SQFT | 644.57 SQFT | 2667 SQFT | 2570.67 SQFT |

Plans produced by: ID Plans, t: 866-657-2545

| g<br>ation         | Height From Floor To Ceiling | Height From Floor To Bottom Of Deck | Height From Floor To Bottom Of Joist |
|--------------------|------------------------------|-------------------------------------|--------------------------------------|
| Ceiling<br>Informa |                              | Front: 13' 11" Back: 13' 10"        | Front: 13' 2" Back: 13' 1"           |

| g<br>tion                   | Clear Ceiling Height |
|-----------------------------|----------------------|
| Ceiling<br>Informa<br>Cont. | 9' 11"               |

### Room

| E        | Unit       | Description |
|----------|------------|-------------|
| Restroor | Restroom 1 |             |

Plans produced by: ID Plans, t: 866-657-2545

Generated: Jul 10 2025

© 2025 ID Plans | All rights reserved