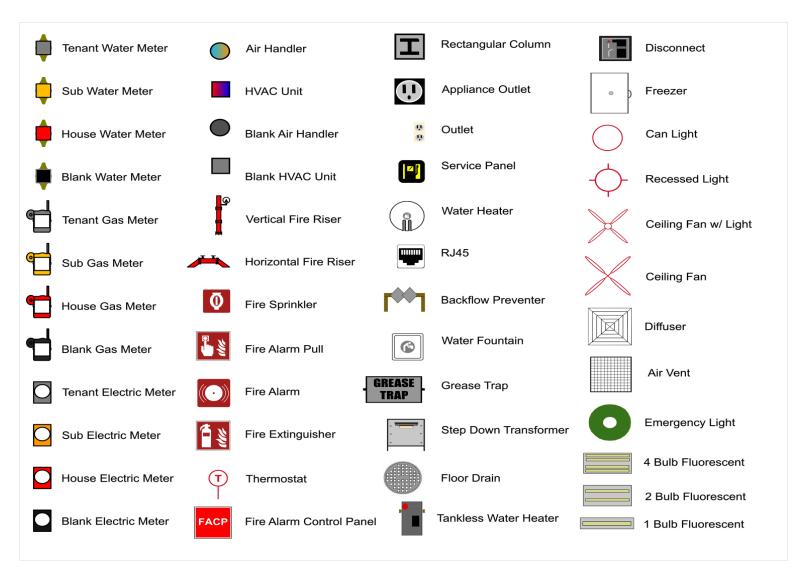

e for                                    |  |  |  |  |  |  |  |
|---------|------------------------------------------------------|--|--|--|--|--|--|--|
| Unit:   | #B<br>2667 sq ft                                     |  |  |  |  |  |  |  |
| Alea.   | 2007 SQ II                                           |  |  |  |  |  |  |  |
| Addres  | Address                                              |  |  |  |  |  |  |  |
| 801 Bak | 801 Baker St., Suite B                               |  |  |  |  |  |  |  |
| Costa N | Costa Mesa, CA 92626                                 |  |  |  |  |  |  |  |
|         | PLANS                                                |  |  |  |  |  |  |  |
|         | 4300 West Cypress St., Suite 160<br>Tampa, FL, 33607 |  |  |  |  |  |  |  |



Virtual Tour



#### Legend





# Space Overview

| ~       | Actual Square Footage | Measured Depth of Space |
|---------|-----------------------|-------------------------|
| Overvie | 2667 SQFT             | 111'0"                  |

| SS        | Front Wall | Rear Wall | Left Wall | Right Wall |
|-----------|------------|-----------|-----------|------------|
| Thickness | 0' 5"      | 0' 6"     | 0' 6"     | 0' 6"      |

| <b>D</b> ) | Concrete | Carpet | Tile        | Other       | Unit      | Total        |
|------------|----------|--------|-------------|-------------|-----------|--------------|
| Flooring   |          |        | 1926.1 SQFT | 644.57 SQFT | 2667 SQFT | 2570.67 SQFT |

Plans produced by: ID Plans, t: 866-657-2545

| g<br>ation         | Height From Floor To Ceiling | Height From Floor To Bottom