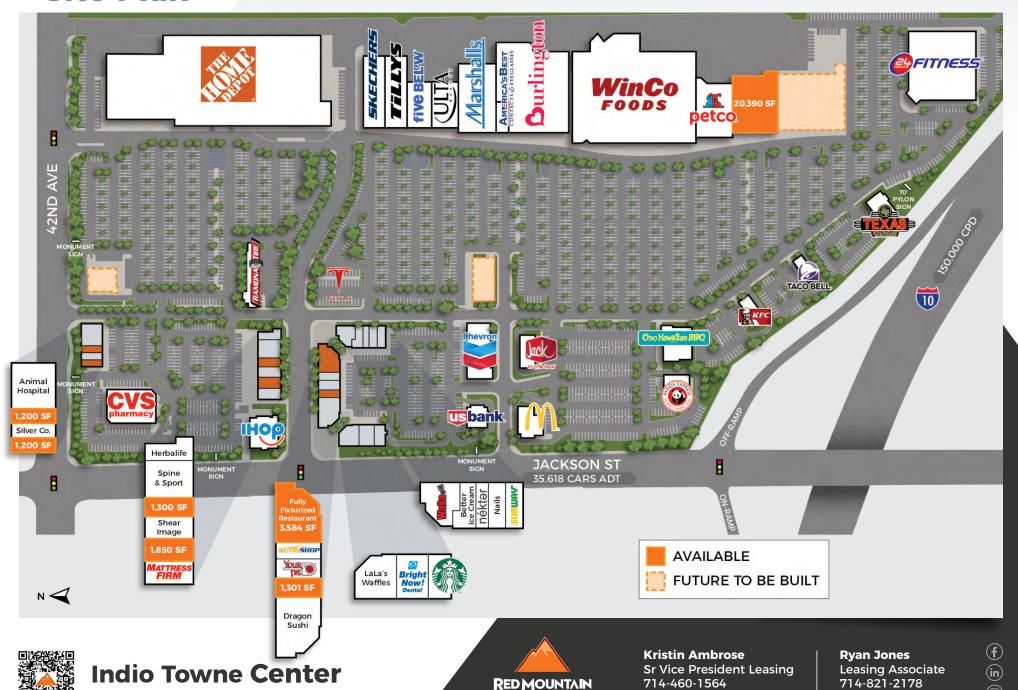

## Site Plan

42100 Jackson St, Indio CA

- GROUP -

redmountaingroupinc.com

rjones@rmrginc.com

kambrose@rmrginc.com

Kristin Ambrose Sr Vice President Leasing 714-460-1564 kambrose@rmrginc.com Ryan Jones Leasing Associate 714-821-2178 rjones@rmrginc.com

## **For Lease**

1,200 SF to 20,390 SF Spaces

3,584 SF Fully Fixturized Restaurant

Pads Available (up to 30,000 SF)