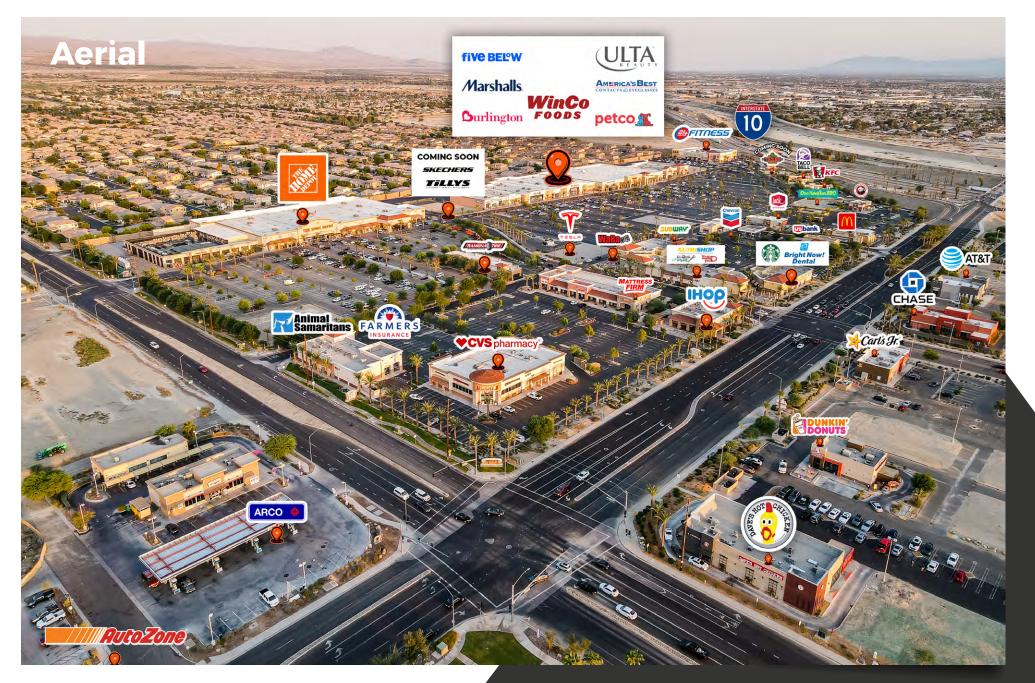

## **Property Highlights**

- Outstanding Access and Visibility from I-10 Freeway with 70' Pylon Sign
- Convenient East/West Freeway on and off ramps that feed directly into the shopping center
- Ample Parking with 3,355 spaces
- High Traffic Counts with I-10 carrying over 150,000 CPD