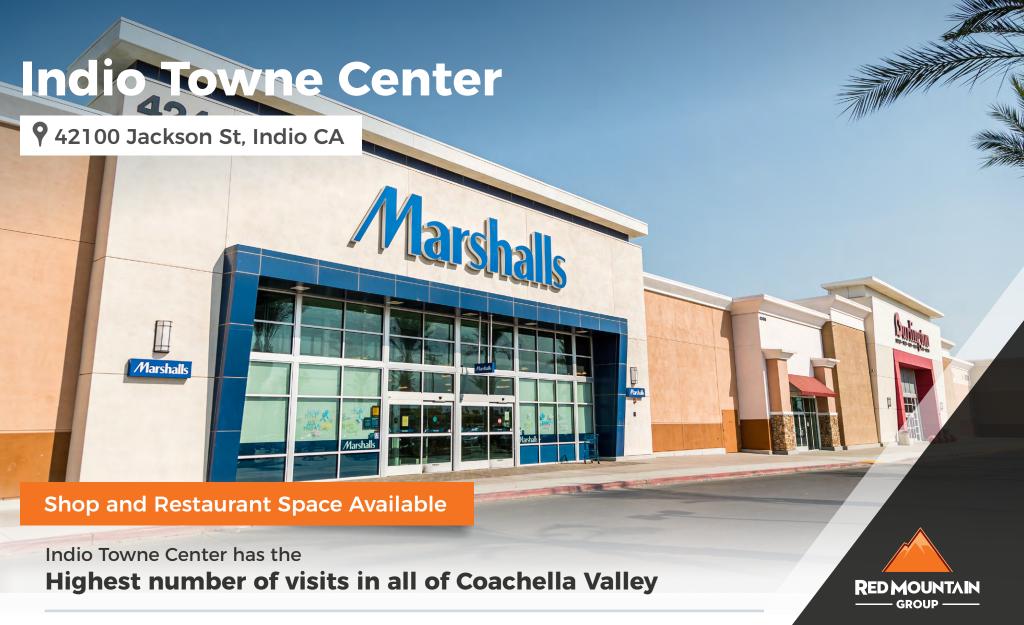

## **For Lease**

1,200 SF to 20,390 SF Spaces

3,584 SF Fully Fixturized Restaurant

Pads Available (up to 30,000 SF)

## **Property Highlights**

- Outstanding Access and Visibility from I-10 Freeway with 70' Pylon Sign
- Convenient East/West Freeway on and off ramps that feed directly into the shopping center
- Ample Parking with 3,355 spaces
- High Traffic Counts with I-10 carrying over 150,000 CPD