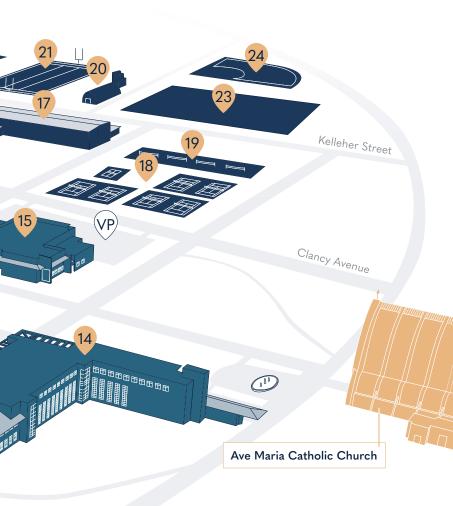

## **RESIDENCE HALLS** RECREATION **RESIDENCE HALLS** 1. St. John Paul II Hall 7. Our Lady of Guadalupe Statue MAIN CAMPUS 2. St. Teresa of Calcutta Hall 8. St. Adjutor Pool & Pool House Campus Nurse 9. Student Park 3. St. Joseph Hall ATHLETICS 10. Judi's Gym 4. St. Francis Xavier Hall 11. Rosary Wall Our Lady of Guadalupe Chapel Gazebos PARKING 5. St. Maria Goretti Hall 6. St. Sebastian Hall **VISITOR PARKING** VP

- 12. Joe and Mary Beagle Central **Utility Plant** 13. Paul M. Henkels Academic Building William C. Demetree Auditorium (Lecture Hall) 14. Canizaro Library
  - Bursar Office **IT Department** Martha J. Burke Adoration Chapel Student Support Services The Daily Grind
- 15. Thomas and Selby Prince Building Donahue Family Blackbox Theater Mother Teresa Museum
- 16. Bob Thomas Student Union Ark Chapel Campus Ministry Offices Campus Security Gyrene Weight Room Mailroom St. Francis of Assisi Dining Hall St. Scholastica Honors Lounge Tepe's Tepee Café
- Ave Maria Chiropractic & Health Store Ave Maria Dentistry Ave Maria Optical Ave Maria University Campus Store Cadenza Medical Wellness Family Chiropractic & Sports Rehab Mater Dei Clinic Publix The Bean of Ave Maria Tropical Smoothie Café Vicky Bakery
- **AVE MARIA TOWN** 10

## **ATHLETICS**

- 17. Tom Golisano Field House
- 18. Tennis Facility
- 19. Suppa Malec Beach Volleyball Complex
- 20. Quonset Hut Locker Room
- 21. Gyrene Field
- 22. Bowie's Ballpark (Baseball)
- 23. Rugby Field
- 24. Softball Field
- 25. Judy Fyke Practice
- Golf Complex
- 26. St. Anne's Athletics Offices