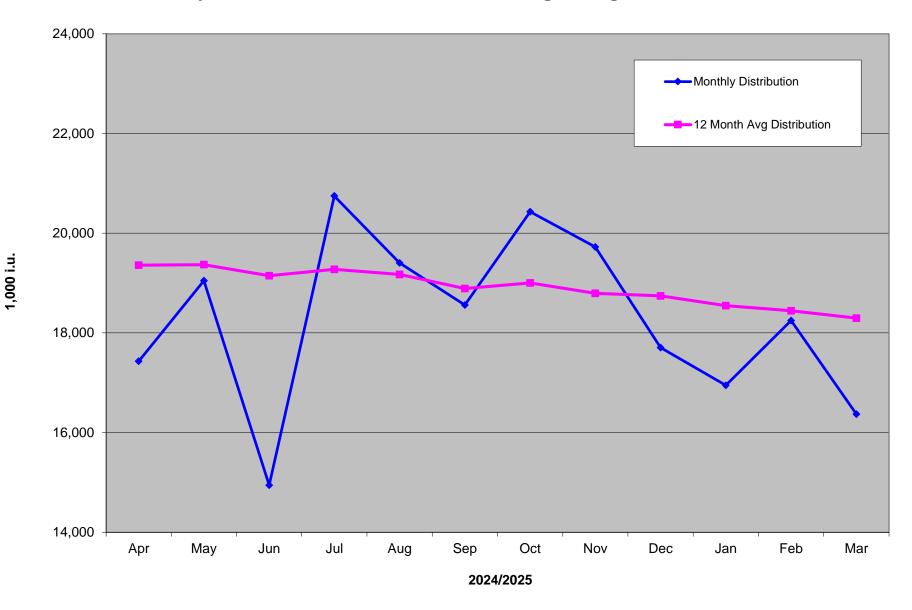

PPTA
2024/2025 Monthly Industry Aggregation - Plasma Derived Factor VIII

| Plasma Derived Factor VIII Supply ('000 i.u.) | Apr    | May    | Jun    | Jul    | Aug    | Sep    | Oct    | Nov    | Dec    | Jan    | Feb    | Mar    |
|-----------------------------------------------|--------|--------|--------|--------|--------|--------|--------|--------|--------|--------|--------|--------|
| U.S. Distribution <sup>1</sup>                | 17,432 | 19,047 | 14,947 | 20,748 | 19,404 | 18,560 | 20,432 | 19,725 | 17,706 | 16,948 | 18,250 | 16,370 |
| Previous 12 Month Average Distribution        | 19,360 | 19,372 | 19,147 | 19,276 | 19,173 | 18,891 | 19,001 | 18,794 | 18,743 | 18,548 | 18,444 | 18,297 |