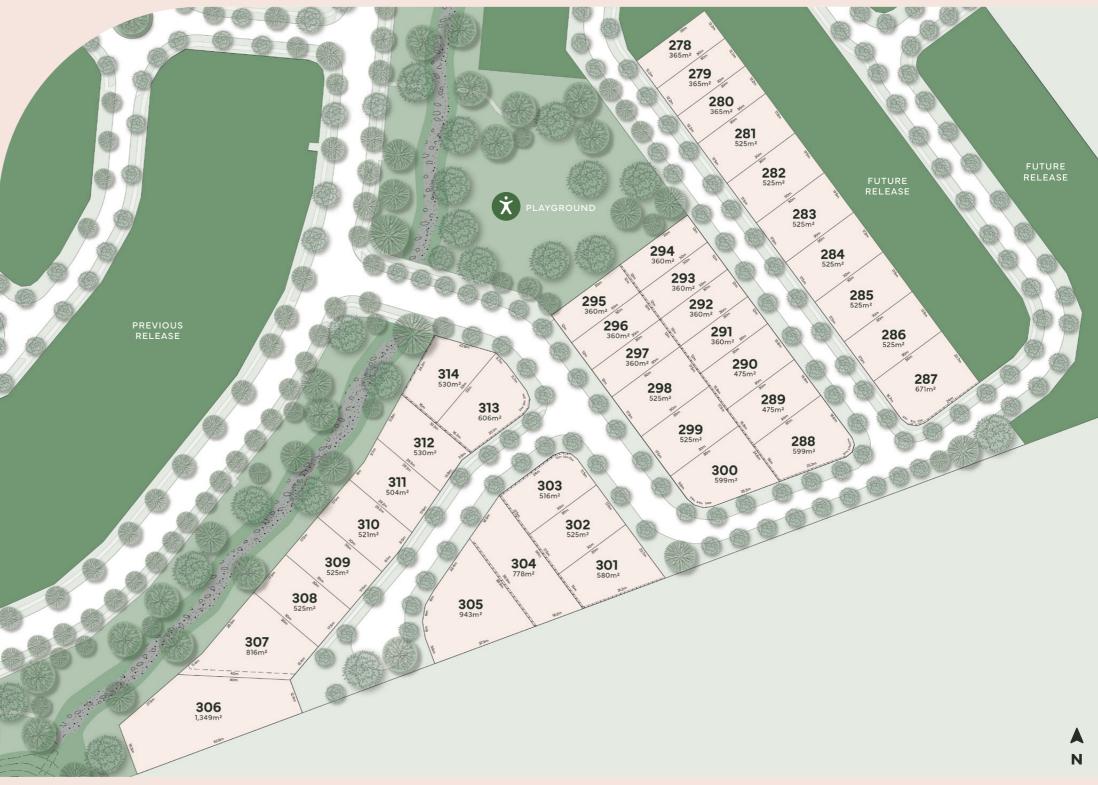

## Feel at home in the heart of the Alford **Grove community**

Our sixth release, The Flame Tree Release, features 37 generously sized homesites in a prime location near the community park perfect for relaxed, family-friendly living with green space just moments away.

With lot sizes ranging from 360m<sup>2</sup> to 1,349m<sup>2</sup>, each homesite is ready to build on, giving you the freedom to start bringing your dream home to life without delay.

**Brad Lipp Project Marketing Land Sales** Colliers Toowoomba