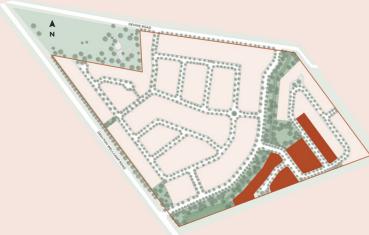

## Feel at home in the heart of the Alford **Grove community**

Our sixth release, The Flame Tree Release, features 37 generously sized homesites in a prime location near the community park perfect for relaxed, family-friendly living with green space just moments away.

With lot sizes ranging from 360m<sup>2</sup> to 1,349m<sup>2</sup>, each homesite is ready to build on, giving you the freedom to start bringing your dream home to life without delay.

**Brad Lipp Project Marketing Land Sales** Colliers Toowoomba