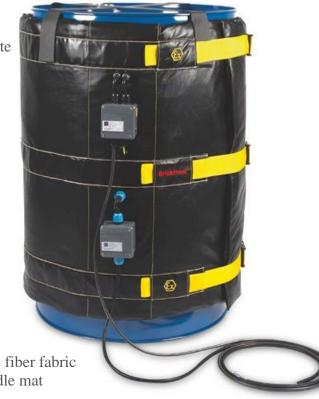

## Full-Coverage Drum Heater

## **Explosion protection marking:**

Gas 2G Ex e mb IIC T3 Gb Dust 2D Ex e mb IIIC T120°C Db -40°C  $\leq$  Ta  $\leq$  +60°C (ambient temperature)

System approved with an EC-type examination certificate according to RL 2014/34/EU appendix III

**EC-type examination certificate** TPS 11 ATEX 29587 011 X

## **Specifications:**

- Outer Material: Waterproof PTFE-coated glass fiber fabric
- **Insulation:** 20 25 mm (0.8 to 1.0 in) glass needle mat
- Nominal Voltage: 230 VAC
- Nominal Power: 1200 W
- Heating Element: Grounded for your safety
- Operating Temperature:
  - $\circ$  -40°C to 200°C (-40°F to 392°F) (steel drum)
  - $\circ$  -40°C to 70°C (-40°F to 158°F) (plastic drum)
- Temperature Class: T6, T5, T4, T3 (depending on temperature limiter setpoint)
- **Protection Ratings:** IP65/I
- **Zones:** 1/2 (gas); 21/22 (dust)
- Sensor: 2 standard 3-wire PT100 RTD sensors
- **Power Cord:** 3 m (10 ft) long with crimped ferrule terminated leads