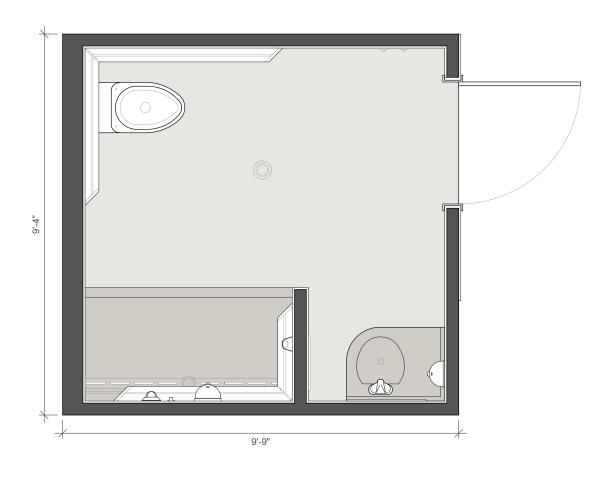

#### **DETAILS**

Foot Print: 77 SF

Modules: Individual

Fully equipped

Steel Framed, Modular Construction

#### **FEATURES**

Manufactured for quality and consistency

ADA Compliant configurations available

Integrated MEP systems, ready to connect

Fire rated assemblies

Impact resistant wall construction

Sprinkler ready

Flexible Configuration options: Inboard/Outboard, Left/Right, ANSI, Accessible, Finish Selections