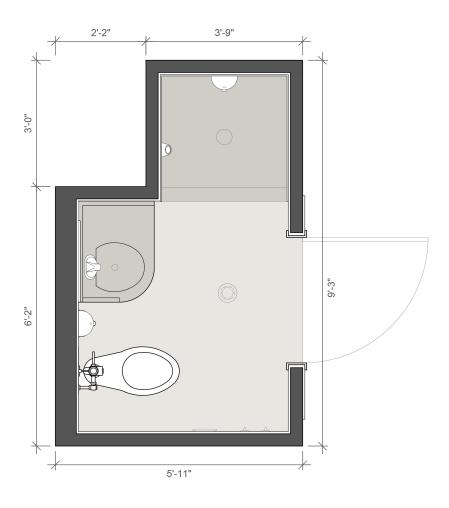

# **Patient Bathroom**

## SKU.BPR.63

Behavioral Health

#### **DETAILS**

Foot Print: 36 SF

Modules: Individual

Fully equipped

Steel Framed, Modular Construction

Flexible Configuration options: Inboard/Outboard, Jack/Jill, Left/Right, Finish selections,