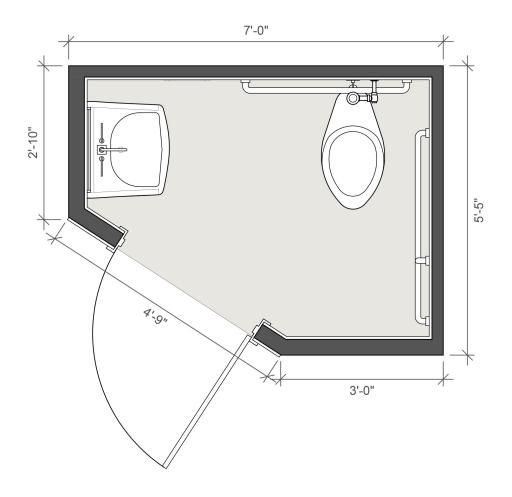

#### **DETAILS**

Foot Print: 26 SF

Modules: Individual

Fully equipped

Steel Framed, Modular Construction

Flexible Configuration options: Outboard, Left/Right, Finish Selections