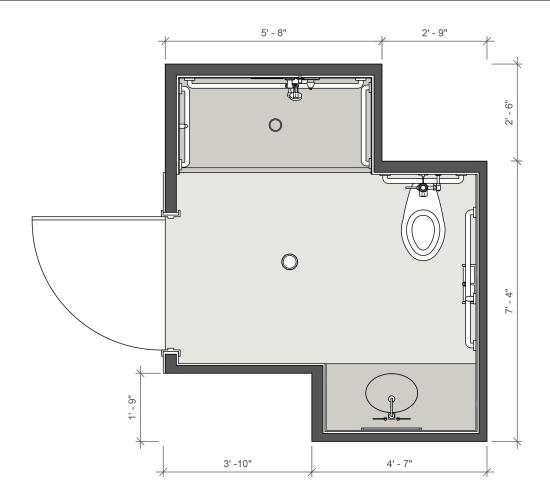

#### **DETAILS**

Foot Print: 60 SF

Modules: Individual

Fully equipped

Steel Framed, Modular Construction

Flexible Configuration options: Inboard, Left/Right, ANSI, Accessible, finish selections