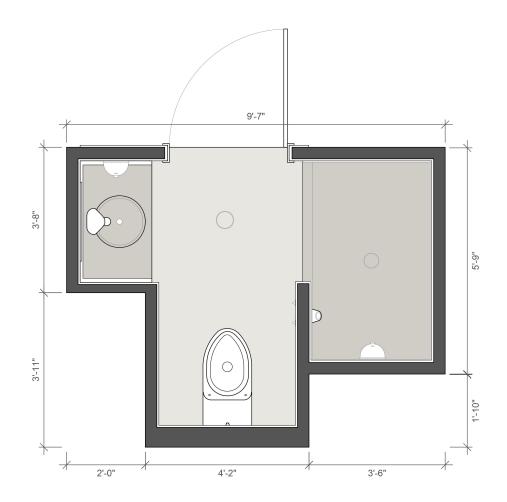

## DETAILS

Foot Print: 48 SF

Modules: Individual

Fully equipped

Steel Framed, Modular Construction