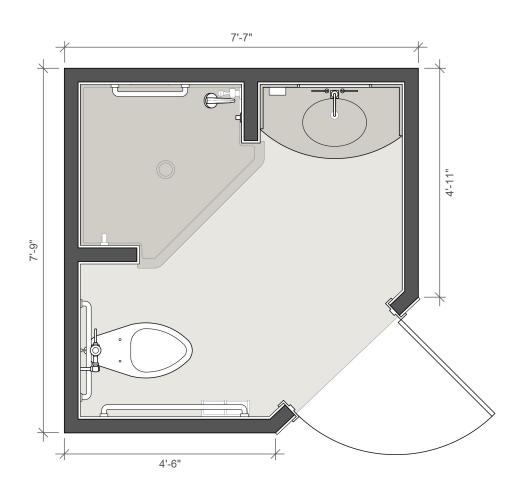

# Patient Bathroom SKU.BPR.01

Acute Care, Med Surgery, Progressive Care

#### DETAILS

Foot Print: 45 SF

Modules: Individual

Fully equipped

Steel Framed, Modular Construction