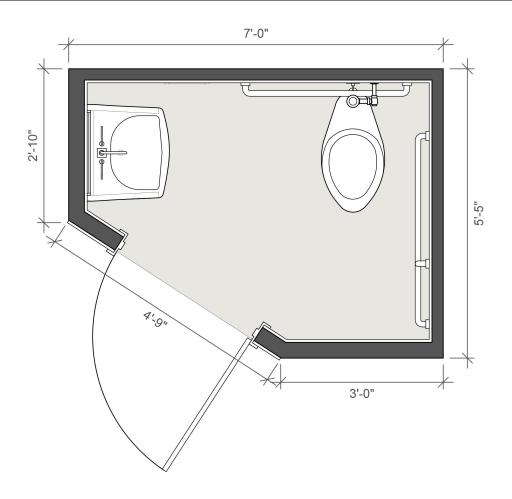

## SKU.BPR.81

Rehabilitation, Acute Care

#### **OVERVIEW**

BLOX has delivered over 10,000 healthcare modules nationwide, including thousands of fully integrated, code-compliant bathroom mods. Built using our Design Manufacture Construct (DMC) process, these pre-finished, installation-ready units reduce site work, speed schedules, and improve quality. Designed for patient, staff, and specialty use, they ensure durability, hygiene, and clinical functionality. By standardizing one of the most critical spaces, BLOX helps healthcare providers cut costs, simplify construction, and deliver consistent, high-quality environments faster.

#### **DETAILS**

Foot Print: 62 SF

Modules: Individual

Fully equipped

Steel Framed, Modular Construction

#### **FEATURES**

Manufactured for quality and consistency

ADA Compliant configurations available

Integrated MEP systems, ready to connect

Fire rated assemblies

Impact resistant wall construction

Sprinkler ready

Flexible Configuration options: Inboard, Left/Right, ANSI, Accessible, Finish selections

#### **LEAD TIMES**

Lead Time: 60 days

Manufacturing: 10 units/day, ranges by quantity and project size

Installation: 10 units/day can be site-installed, ranges by quantity

and project size