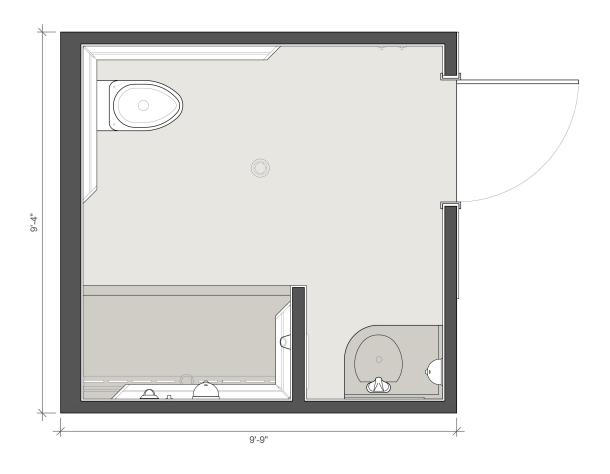

# **General Purpose Bathroom**

## SKU.BGP.81

General Purpose Bathroom

#### **OVERVIEW**

BLOX has delivered over 10,000 healthcare modules nationwide, including thousands of fully integrated, code-compliant bathroom mods. Built using our Design Manufacture Construct (DMC) process, these pre-finished, installation-ready units reduce site work, speed schedules, and improve quality. Designed for patient, staff, and specialty use, they ensure durability, hygiene, and clinical functionality. By standardizing one of the most critical spaces, BLOX helps healthcare providers cut costs, simplify construction, and deliver consistent, high-quality environments faster.

#### **DETAILS**

Foot Print: 46 SF

Modules: Individual

Fully equipped

Steel Framed, Modular Construction

#### **FEATURES**

Manufactured for quality and consistency

ADA Compliant configurations available

Integrated MEP systems, ready to connect

Fire rated assemblies

Impact resistant wall construction

Sprinkler ready

Flexible Configuration options: Inboard, Left/Right, ANSI, Door Location, Accessible, Finish Selections

#### **LEAD TIMES**

Lead Time: 60 days

Manufacturing: 10 units/day, ranges by quantity and project size

Installation: 10 units/day can be site-installed, ranges by quantity

and project size