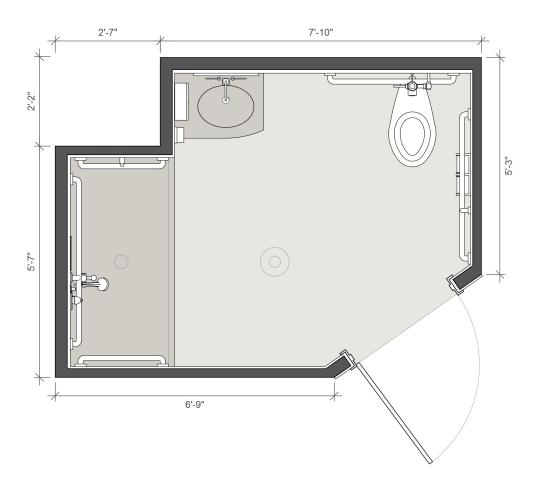

## SKU.BPR.65

Behavioral Health

#### **OVERVIEW**

BLOX has delivered over 10,000 healthcare modules nationwide, including thousands of fully integrated, code-compliant bathroom mods. Built using our Design Manufacture Construct (DMC) process, these pre-finished, installation-ready units reduce site work, speed schedules, and improve quality. Designed for patient, staff, and specialty use, they ensure durability, hygiene, and clinical functionality. By standardizing one of the most critical spaces, BLOX helps healthcare providers cut costs, simplify construction, and deliver consistent, high-quality environments faster.

#### **DETAILS**

Foot Print: 77 SF

Modules: Individual

Fully equipped

Steel Framed, Modular Construction

#### **FEATURES**

Manufactured for quality and consistency

ADA Compliant configurations available

Integrated MEP systems, ready to connect

Fire rated assemblies

Impact resistant wall construction

Sprinkler ready

Flexible Configuration options: Inboard/Outboard, Left/Right, ANSI, Accessible, Finish Selections