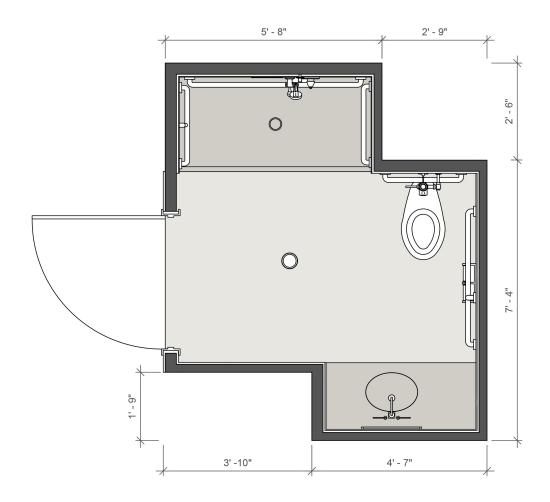

## SKU.BPR.63

Behavioral Health

#### **OVERVIEW**

BLOX has delivered over 10,000 healthcare modules nationwide, including thousands of fully integrated, code-compliant bathroom mods. Built using our Design Manufacture Construct (DMC) process, these pre-finished, installation-ready units reduce site work, speed schedules, and improve quality. Designed for patient, staff, and specialty use, they ensure durability, hygiene, and clinical functionality. By standardizing one of the most critical spaces, BLOX helps healthcare providers cut costs, simplify construction, and deliver consistent, high-quality environments faster.

#### **DETAILS**

Foot Print: 36 SF

Modules: Individual

Fully equipped

Steel Framed, Modular Construction

#### **FEATURES**

Manufactured for quality and consistency

ADA Compliant configurations available

Integrated MEP systems, ready to connect

Fire rated assemblies

Impact resistant wall construction

Sprinkler ready

Flexible Configuration options: Inboard/Outboard, Jack/Jill, Left/Right, Finish selections,