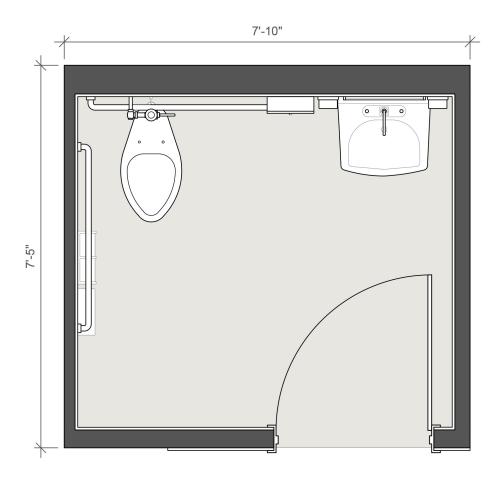

## SKU.BPR.51

Acute Care, General Purpose

#### **OVERVIEW**

BLOX has delivered over 10,000 healthcare modules nationwide, including thousands of fully integrated, code-compliant bathroom mods. Built using our Design Manufacture Construct (DMC) process, these pre-finished, installation-ready units reduce site work, speed schedules, and improve quality. Designed for patient, staff, and specialty use, they ensure durability, hygiene, and clinical functionality. By standardizing one of the most critical spaces, BLOX helps healthcare providers cut costs, simplify construction, and deliver consistent, high-quality environments faster.

#### **DETAILS**

Foot Print: 26 SF

Modules: Individual

Fully equipped

Steel Framed, Modular Construction

#### **FEATURES**

Manufactured for quality and consistency

ADA Compliant configurations available

Integrated MEP systems, ready to connect

Fire rated assemblies

Impact resistant wall construction

Sprinkler ready

Flexible Configuration options: Outboard, Left/Right, Finish Selections