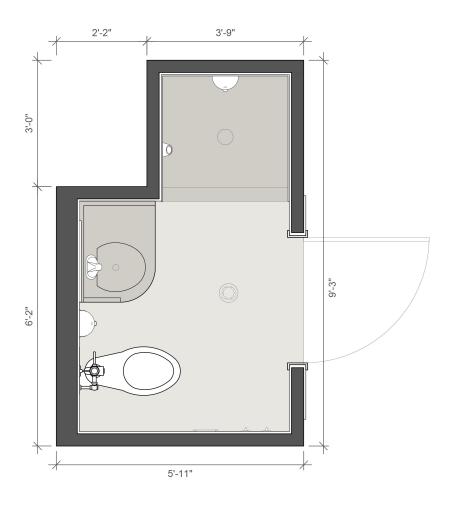

## SKU.BPR.83

Rehabilitation, Acute Care, Med Surgery

#### **OVERVIEW**

BLOX has delivered over 10,000 healthcare modules nationwide, including thousands of fully integrated, code-compliant bathroom mods. Built using our Design Manufacture Construct (DMC) process, these pre-finished, installation-ready units reduce site work, speed schedules, and improve quality. Designed for patient, staff, and specialty use, they ensure durability, hygiene, and clinical functionality. By standardizing one of the most critical spaces, BLOX helps healthcare providers cut costs, simplify construction, and deliver consistent, high-quality environments faster.

#### **DETAILS**

Foot Print: 60 SF

Modules: Individual

Fully equipped

Steel Framed, Modular Construction

#### **FEATURES**

Manufactured for quality and consistency

ADA Compliant configurations available

Integrated MEP systems, ready to connect

Fire rated assemblies

Impact resistant wall construction

Sprinkler ready

Flexible Configuration options: Inboard, Left/Right, ANSI, Accessible, finish selections

#### **LEAD TIMES**

Lead Time: 60 days

Manufacturing: 10 units/day, ranges by quantity and project size

Installation: 10 units/day can be site-installed, ranges by quantity

and project size