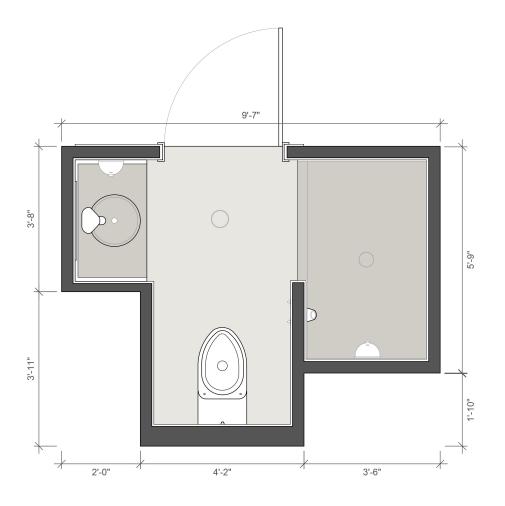

## SKU.BPR.01

Acute Care, Med Surgery, Progressive Care

#### **OVERVIEW**

BLOX has delivered over 10,000 healthcare modules nationwide, including thousands of fully integrated, code-compliant bathroom mods. Built using our Design Manufacture Construct (DMC) process, these pre-finished, installation-ready units reduce site work, speed schedules, and improve quality. Designed for patient, staff, and specialty use, they ensure durability, hygiene, and clinical functionality. By standardizing one of the most critical spaces, BLOX helps healthcare providers cut costs, simplify construction, and deliver consistent, high-quality environments faster.

#### **DETAILS**

Foot Print: 45 SF

Modules: Individual

Fully equipped

Steel Framed, Modular Construction

#### **FEATURES**

Manufactured for quality and consistency

ADA Compliant configurations available

Integrated MEP systems, ready to connect

Fire rated assemblies

Impact resistant wall construction

Sprinkler ready

Flexible Configuration options: Inboard/Outboard, Left/Right, Door Location, ANSI, Accessible, Finish selections

#### **LEAD TIMES**

Lead Time: 60 days

Manufacturing: 10 units/day, ranges by quantity and project size

Installation: 10 units/day can be site-installed, ranges by quantity

and project size