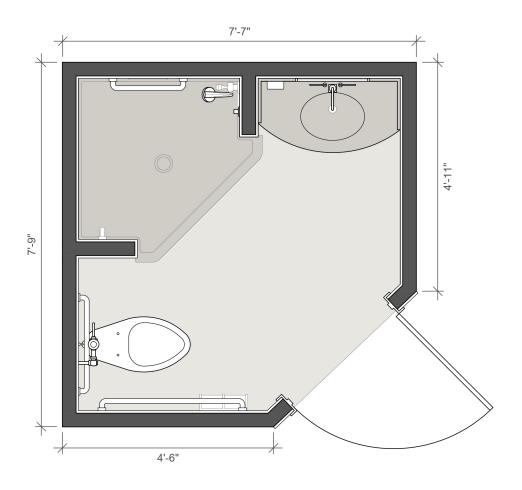

## SKU.BPR.01

Acute Care, Med Surgery, Progressive Care

#### **OVERVIEW**

BLOX has delivered over 10,000 healthcare modules nationwide, including thousands of fully integrated, code-compliant bathroom mods. Built using our Design Manufacture Construct (DMC) process, these pre-finished, installation-ready units reduce site work, speed schedules, and improve quality. Designed for patient, staff, and specialty use, they ensure durability, hygiene, and clinical functionality. By standardizing one of the most critical spaces, BLOX helps healthcare providers cut costs, simplify construction, and deliver consistent, high-quality environments faster.

#### **DETAILS**

Foot Print: 45 SF

Modules: Individual

Fully equipped

Steel Framed, Modular Construction

#### **FEATURES**

Manufactured for quality and consistency

ADA Compliant configurations available

Integrated MEP systems, ready to connect

Fire rated assemblies

Impact resistant wall construction

Sprinkler ready

Flexible Configuration options: Inboard/Outboard, Left/Right, Door Location, ANSI, Accessible, Finish selections