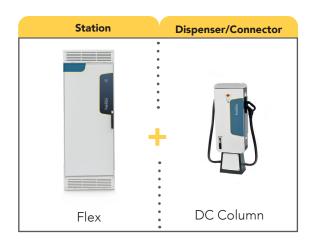

#### **Flex**

180 kW

The most flexible solution for depot and opportunity charging, powering up to three vehicles from one station.

#### **DC** column

250 A

For CCS type-1 plug outlets (Flex only)