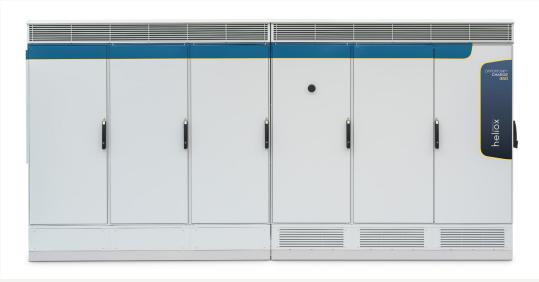

# DC cabinet

### **(**

### Flexible dispenser options

Optional external color-changing beacon ensures visibilty of dispenser status

Setup configurations
For depot or opportunity charging