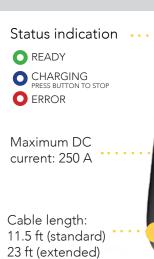

### Easy plug-in depot charging

Fast and user-friendly DC charging for any CCS type-1 compatible EV

360 degree color-changing beacon for long-range visibility of charger status

Intuitive interface for user-friendly session activation with onboard stop button

#### Setup configuration

For scalable depot charging