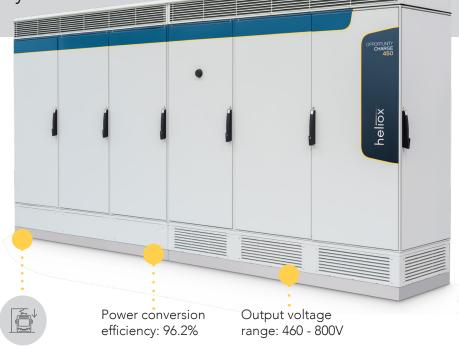

#### **DC** cabinet

600 A

For pantograph or dispenser reel (Flex or Ultra Fast)

#### Adjustable input Turn the dial and charge even

when power is limited.

Output voltage range: 100 -

1000V

Power conversion efficiency: 96.2%

Compliance & Safety: UL 2202 / UL 2231

Actual power maybe impacted due to vehicle parameters