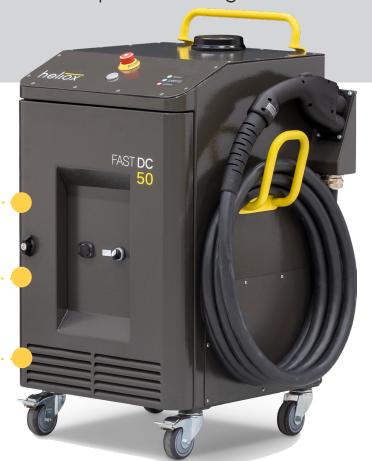

#### **Mobile**

50 kW

With no fixed installation required, it's never been easier to get started or scale your operation.

# Mobile Lightweight and portable

Compact, all-in-one design and no fixed installation enables rapid DC charging anywhere Mobile can be plugged in

Strong metal casing and wheel system means Mobile can stand up to wear and tear better than other portable chargers

#### **Charging Estimator**

Time to power up to 100 miles

50 kW Mobile Charger

#### Adjustable input Turn the dial and charge even

when power is limited.

Output voltage range: 100 -

1000V

Power conversion efficiency: 96.2%

Compliance & Safety: UL 2202 / UL 2231

Actual power maybe impacted due to vehicle parameters