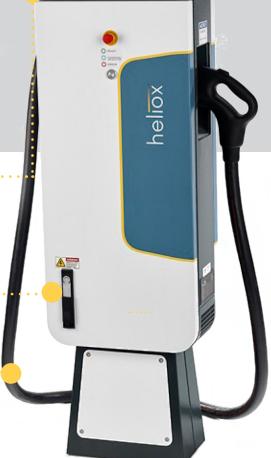

### Easy plug-in depot charging

Fast and user-friendly DC charging for any CCS type-1 compatible EV

360 degree color-changing beacon for long-range visibility of charger status

Intuitive interface for user-friendly session activation with onboard stop button

#### Setup configuration

For scalable depot charging