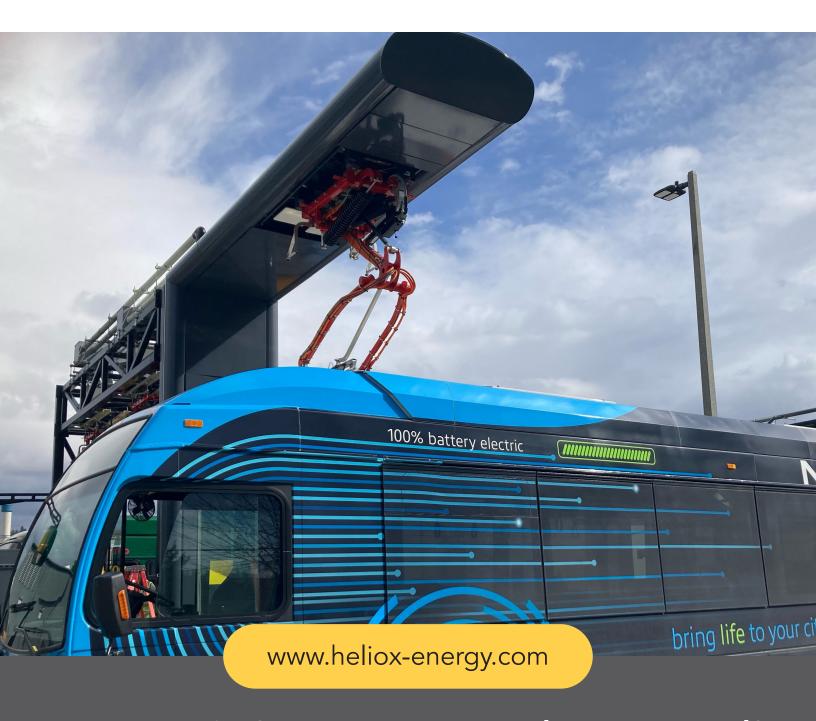

# Ultra Fast

### **Charge EVs in minutes**

Quick charge in 5-10 minutes without the need of schedule change (adds ~5 miles/minute)

Arrange the six power cabinets in two different layouts - line or block

Used at depots or en-route, our ultra-fast chargers offer full flexibility

#### **Setup layouts**

Line:

Block:

**Charging Estimator** Time to power up to 100 miles

450 kW Ultra Fast