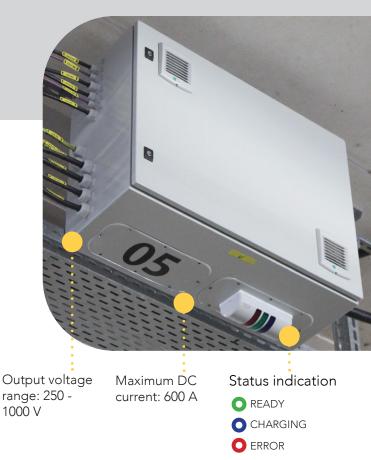

#### **DC** cabinet

600 A

For pantograph or dispenser reel (Flex or Ultra Fast)

### Flexible dispenser options

Optional external color-changing beacon ensures visibilty of dispenser status

Setup configurations
For depot or opportunity charging