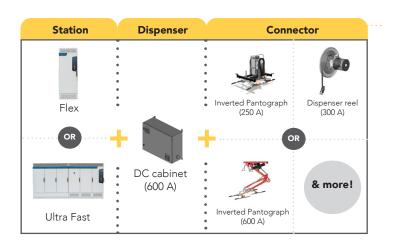

#### **DC** cabinet

600 A

For pantograph or dispenser reel (Flex or Ultra Fast)