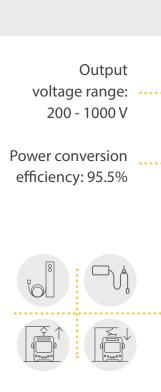

#### 180kW Charger

37 min

Output voltage range: 150 -1000 V

Power conversion efficiency: >94%