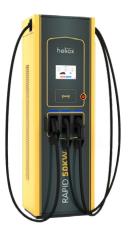

# Rapid High power versatility for public charging

Ease of use with a customizable touchscreen and a simple tap payment terminal

An extra power rack allows for easy upgrading to 300kW, making the Rapid CS future-proof

Excellent serviceability, one-person can easily upgrade the modules

Charging Estimator
Time to power up to 100 km

150kW Mobile Charger

Design for reference only. Design and product specifications are subject to change without notice.

Output voltage range: 150 -1000 V

Power conversion efficiency: >94%