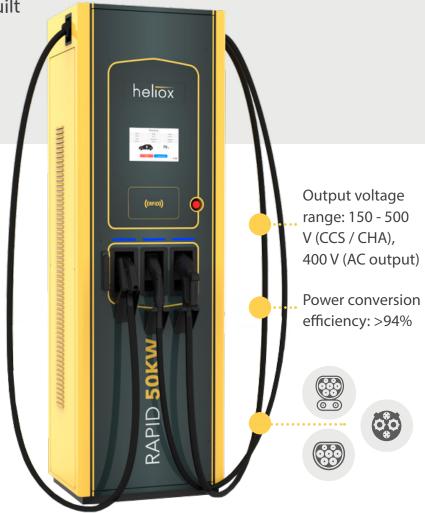

# Rapid High power versatility for public charging

Ease of use with a customizable touchscreen and a simple tap payment terminal

An extra power rack allows for easy upgrading to 300kW, making the Rapid CS future-proof

Excellent serviceability, one-person can easily upgrade the modules

Charging Estimator
Time to power up to 100 km

150kW Mobile Charger

Design for reference only. Design and product specifications are subject to change without notice.

Output voltage range: 150 -1000 V

Power conversion efficiency: >94%