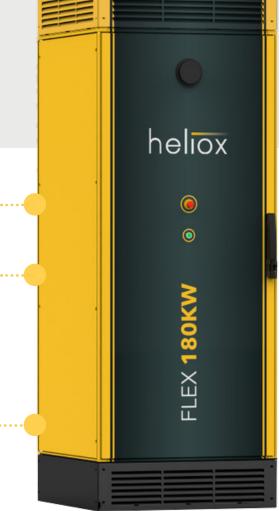

# Flex Easily upgradable for growing fleets

Designed and manufactured in the EU - small footprint, high durability, built to last for 15+ years

Modular and scalable design grows with your business needs

Our Flex Charge System is compatible with any interface you need

**Charging Estimator** Time to power up to 100 km

#### 180kW Charger

37 min