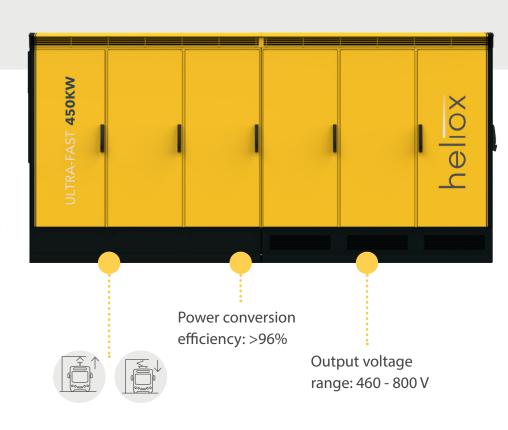

Ultra-Fast 450kW - 600kW

Opportunity Charging is Ultra-Rapid charging for multiple vehicles.

#### 360kW Charger

Design for reference only. Design and product specifications are subject to change without notice.

Charge within 2-5 minutes without the need of schedule change

Used at depots or en-route, our ultra-fast chargers offer full flexibility

Need support? We're on hand 24 hours a day if any issues arise

Charging Estimator
Time to power up to 100 km

450kW Charger 600kW Charger

Design for reference only. Design and product specifications are subject to change without notice.