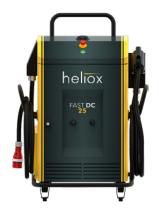

# Mobile Lightweight and portable

Reliability on-the-go -rapid DC charging where you need it

5

Perfect for getting started. Charging starts automatically

when plugged in

Charging Estimator
Time to power up to 100 km

#### 25kW Mobile Charger

E-truck

40 min 264 min

48 min

#### 40kW Mobile Charger

E-truck

165 min

range: 100 -1000V

Output voltage

Power conversion efficiency: 94%

heliox

Compliance & Safety: CE/EN 55011 / IEC61000-6-2

Design for reference only. Design and product specifications are subject to change without notice.