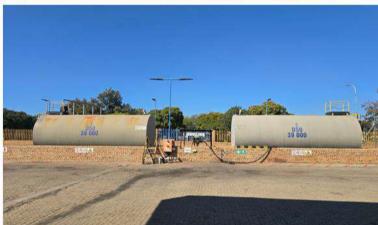

### 8. SITE PHOTOGRAPHS

The way auctions should be.

WH AUCTIONEERS PROPERTIES (PTY) LTD.
Company Registration Nr.: 2012/202070/07 • VAT Nr.: 4310269388
Directors: S. Winterstein, P. Narainsamy, N. Hunsraj

The property is improved as follows:

- Large forecourt and canopy plus 3 x fuel islands and pump stations with 6 x dispensing bays and 6 x nozzles. These 3 pumps dispense Diesel 50ppm only.
- The forecourt is supplied by 2 x 39 000l above ground tanks
- There are another 2 fuel islands behind the office building with 4 x dispensing bays and 10 x nozzles. These pumps used to dispense Petrol & Diesel
- The rear section has 1 x 42000l tank and 5 x 80 000l tanks which are all for diesel. There are 2 above ground 42 000l petrol tanks which are buried and walled for fire safety.
- Admin block and offices with boardroom, offices, ablutions, canteen and change room
- Large Concrete Yard
- Customer parking
- LPG storage
- Borehole with 2 x Jojo Tanks (Condition of pump unknown)
- Generator room with 40 KVA Generator (Condition unknown)
- 2 x guard houses