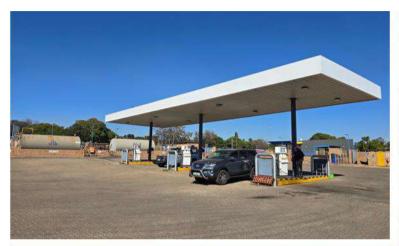

#### 4. DESCRIPTION OF IMPROVEMENTS

The subject property comprises a 7911m² erf which has been improved by an operational unbranded filling station (White Site). The site is located on Voortrekker Road in Witbank (Emalahleni). The site previously operated as JD Fuels.

The property is improved as follows:

- Large forecourt and canopy plus 3 x fuel islands and pump stations with 6 x dispensing bays and 6 x nozzles. These 3 pumps dispense Diesel 50ppm only.
- The forecourt is supplied by 2 x 39 000l above ground tanks
- There are another 2 fuel islands behind the office building with 4 x dispensing bays and 10 x nozzles. These pumps used to dispense Petrol & Diesel
- The rear section has 1 x 42000l tank and 5 x 80 000l tanks which are all for diesel. There are 2 above ground 42 000l petrol tanks which are buried and walled for fire safety.
- Admin block and offices with boardroom, offices, ablutions, canteen and change room
- Large Concrete Yard
- Customer parking
- LPG storage
- Borehole with 2 x Jojo Tanks (Condition of pump unknown)
- Generator room with 40 KVA Generator (Condition unknown)
- 2 x guard houses

### 8. SITE PHOTOGRAPHS

The way auctions should be.

WH AUCTIONEERS PROPERTIES (PTY) LTD.
Company Registration Nr.: 2012/202070/07 • VAT Nr.: 4310269388
Directors: S. Winterstein, P. Narainsamy, N. Hunsraj