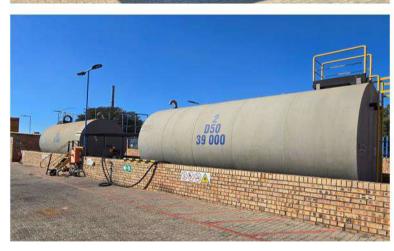

### 8. SITE PHOTOGRAPHS

The way auctions should be.

WH AUCTIONEERS PROPERTIES (PTY) LTD.
Company Registration Nr.: 2012/202070/07 • VAT Nr.: 4310269388
Directors: S. Winterstein, P. Narainsamy, N. Hunsraj

The property is improved as follows:

- Large forecourt and canopy plus 3 x fuel islands and pump stations with 6 x dispensing bays and 6 x nozzles. These 3 pumps dispense Diesel 50ppm only.
- The forecourt is supplied by 2 x 39 000l above ground tanks
- There are another 2 fuel islands behind the office building with 4 x dispensing bays and 10 x nozzles. These pumps used to dispense Petrol & Diesel
- The rear section has 1 x 42000l tank and 5 x 80 000l tanks which are all for diesel. There are 2 above ground 42 000l petrol tanks which are buried and walled for fire safety.
- Admin block and offices with boardroom, offices, ablutions, canteen and change room
- Large Concrete Yard
- Customer parking
- LPG storage
- Borehole with 2 x Jojo Tanks (Condition of pump unknown)
- Generator room with 40 KVA Generator (Condition unknown)
- 2 x guard houses