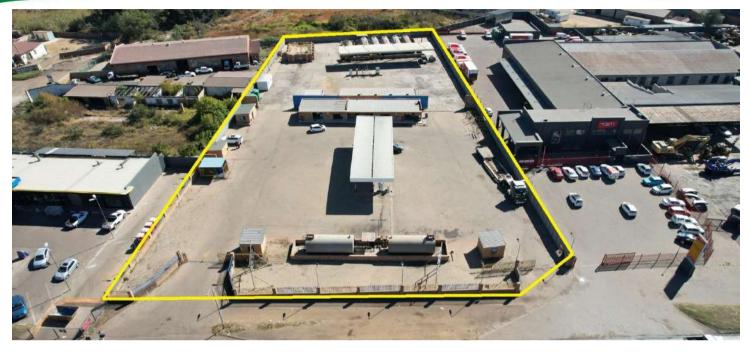

# **Property for Sale**

Filling Station & Fuel Depot – Witbank Sale Includes Pumps, Tanks & Canopy Fuel Storage Capacity: 604 000L Land Size – 7 911m<sup>2</sup>

#### **FILLING STATION & FUEL DEPOT – WITBANK**

#### 4. DESCRIPTION OF IMPROVEMENTS

The subject property comprises a 7911m² erf which has been improved by an operational unbranded filling station (White Site). The site is located on Voortrekker Road in Witbank (Emalahleni). The site previously operated as JD Fuels.

The property is improved as follows:

- Large forecourt and canopy plus 3 x fuel islands and pump stations with 6 x dispensing bays and 6 x nozzles. These 3 pumps dispense Diesel 50ppm only.
- The forecourt is supplied by 2 x 39 000l above ground tanks
- There are another 2 fuel islands behind the office building with 4 x dispensing bays and 10 x nozzles. These pumps used to dispense Petrol & Diesel
- The rear section has 1 x 42000l tank and 5 x 80 000l tanks which are all for diesel. There are 2 above ground 42 000l petrol tanks which are buried and walled for fire safety.
- Admin block and offices with boardroom, offices, ablutions, canteen and change room
- Large Concrete Yard
- Customer parking
- LPG storage
- Borehole with 2 x Jojo Tanks (Condition of pump unknown)
- Generator room with 40 KVA Generator (Condition unknown)
- 2 x guard houses

#### Access

The property has excellent access with 2 x access points off Voortrekker Road.