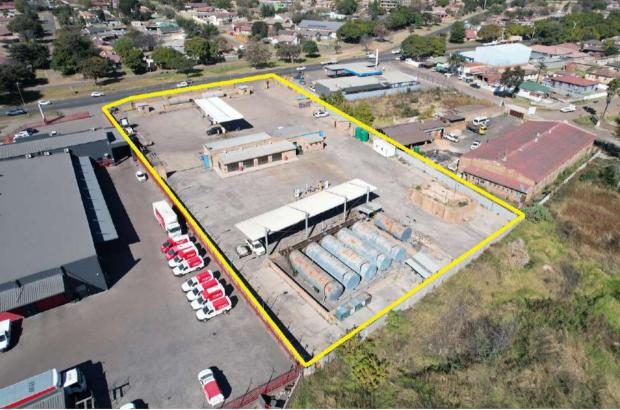

### 8. SITE PHOTOGRAPHS

The way auctions should be.

WH AUCTIONEERS PROPERTIES (PTY) LTD.
Company Registration Nr.: 2012/202070/07 • VAT Nr.: 4310269388
Directors: S. Winterstein, P. Narainsamy, N. Hunsraj

#### 4. DESCRIPTION OF IMPROVEMENTS

The subject property comprises a 7911m² erf which has been improved by an operational unbranded filling station (White Site). The site is located on Voortrekker Road in Witbank (Emalahleni). The site previously operated as JD Fuels.

The property is improved as follows:

- Large forecourt and canopy plus 3 x fuel islands and pump stations with 6 x dispensing bays and 6 x nozzles. These 3 pumps dispense Diesel 50ppm only.
- The forecourt is supplied by 2 x 39 000l above ground tanks
- There are another 2 fuel islands behind the office building with 4 x dispensing bays and 10 x nozzles. These pumps used to dispense Petrol & Diesel
- The rear section has 1 x 42000l tank and 5 x 80 000l tanks which are all for diesel. There are 2 above ground 42 000l petrol tanks which are buried and walled for fire safety.
- Admin block and offices with boardroom, offices, ablutions, canteen and change room
- Large Concrete Yard
- Customer parking
- LPG storage
- Borehole with 2 x Jojo Tanks (Condition of pump unknown)
- Generator room with 40 KVA Generator (Condition unknown)
- 2 x guard houses