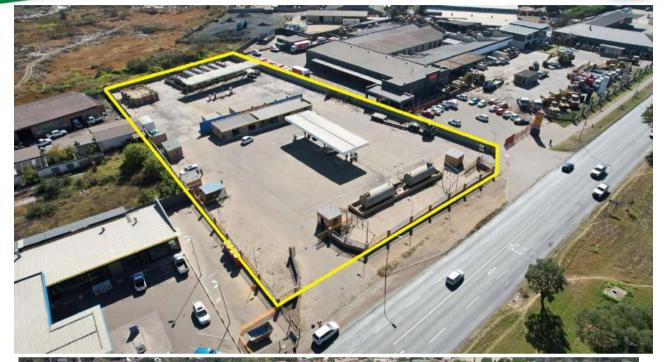

### 8. SITE PHOTOGRAPHS

The way auctions should be.

WH AUCTIONEERS PROPERTIES (PTY) LTD.
Company Registration Nr.: 2012/202070/07 • VAT Nr.: 4310269388
Directors: S. Winterstein, P. Narainsamy, N. Hunsraj

#### 4. DESCRIPTION OF IMPROVEMENTS

The subject property comprises a 7911m² erf which has been improved by an operational unbranded filling station (White Site). The site is located on Voortrekker Road in Witbank (Emalahleni). The site previously operated as JD Fuels.

The property is improved as follows:

- Large forecourt and canopy plus 3 x fuel islands and pump stations with 6 x dispensing bays and 6 x nozzles. These 3 pumps dispense Diesel 50ppm only.
- The forecourt is supplied by 2 x 39 000l above ground tanks
- There are another 2 fuel islands behind the office building with 4 x dispensing bays and 10 x nozzles. These pumps used to dispense Petrol & Diesel
- The rear section has 1 x 42000l tank and 5 x 80 000l tanks which are all for diesel. There are 2 above ground 42 000l petrol tanks which are buried and walled for fire safety.
- Admin block and offices with boardroom, offices, ablutions, canteen and change room
- Large Concrete Yard
- Customer parking
- LPG storage
- Borehole with 2 x Jojo Tanks (Condition of pump unknown)
- Generator room with 40 KVA Generator (Condition unknown)
- 2 x guard houses