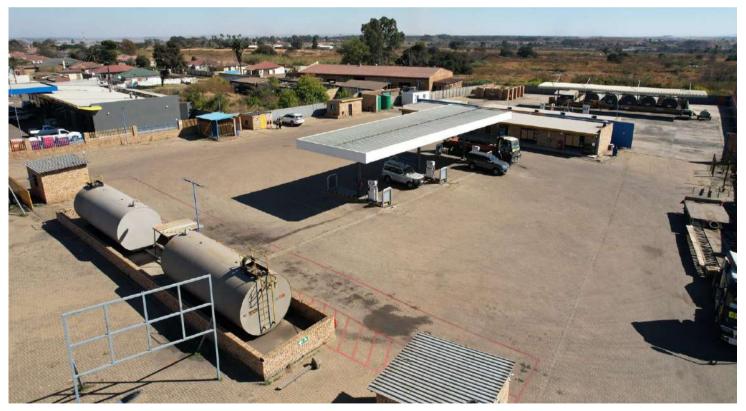

#### 4. DESCRIPTION OF IMPROVEMENTS

The subject property comprises a 7911m² erf which has been improved by an operational unbranded filling station (White Site). The site is located on Voortrekker Road in Witbank (Emalahleni). The site previously operated as JD Fuels.

The property is improved as follows:

- Large forecourt and canopy plus 3 x fuel islands and pump stations with 6 x dispensing bays and 6 x nozzles. These 3 pumps dispense Diesel 50ppm only.
- The forecourt is supplied by 2 x 39 000l above ground tanks
- There are another 2 fuel islands behind the office building with 4 x dispensing bays and 10 x nozzles. These pumps used to dispense Petrol & Diesel
- The rear section has 1 x 42000l tank and 5 x 80 000l tanks which are all for diesel. There are 2 above ground 42 000l petrol tanks which are buried and walled for fire safety.
- Admin block and offices with boardroom, offices, ablutions, canteen and change room
- Large Concrete Yard
- Customer parking
- LPG storage
- Borehole with 2 x Jojo Tanks (Condition of pump unknown)
- Generator room with 40 KVA Generator (Condition unknown)
- 2 x guard houses

### 8. SITE PHOTOGRAPHS

The way auctions should be.

WH AUCTIONEERS PROPERTIES (PTY) LTD.
Company Registration Nr.: 2012/202070/07 • VAT Nr.: 4310269388
Directors: S. Winterstein, P. Narainsamy, N. Hunsraj