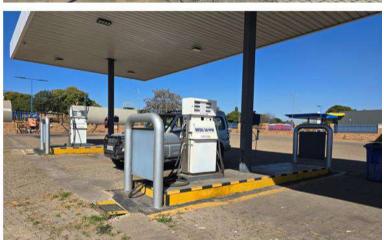

### 8. SITE PHOTOGRAPHS

The way auctions should be.

WH AUCTIONEERS PROPERTIES (PTY) LTD.
Company Registration Nr.: 2012/202070/07 • VAT Nr.: 4310269388
Directors: S. Winterstein, P. Narainsamy, N. Hunsraj

The property is improved as follows:

- Large forecourt and canopy plus 3 x fuel islands and pump stations with 6 x dispensing bays and 6 x nozzles. These 3 pumps dispense Diesel 50ppm only.
- The forecourt is supplied by 2 x 39 000l above ground tanks
- There are another 2 fuel islands behind the office building with 4 x dispensing bays and 10 x nozzles. These pumps used to dispense Petrol & Diesel
- The rear section has 1 x 42000l tank and 5 x 80 000l tanks which are all for diesel. There are 2 above ground 42 000l petrol tanks which are buried and walled for fire safety.
- Admin block and offices with boardroom, offices, ablutions, canteen and change room
- Large Concrete Yard
- Customer parking
- LPG storage
- Borehole with 2 x Jojo Tanks (Condition of pump unknown)
- Generator room with 40 KVA Generator (Condition unknown)
- 2 x guard houses