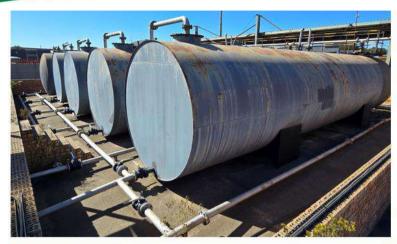

### 8. SITE PHOTOGRAPHS

The way auctions should be.

WH AUCTIONEERS PROPERTIES (PTY) LTD.
Company Registration Nr.: 2012/202070/07 • VAT Nr.: 4310269388
Directors: S. Winterstein, P. Narainsamy, N. Hunsraj

The property is improved as follows:

- Large forecourt and canopy plus 3 x fuel islands and pump stations with 6 x dispensing bays and 6 x nozzles. These 3 pumps dispense Diesel 50ppm only.
- The forecourt is supplied by 2 x 39 000l above ground tanks
- There are another 2 fuel islands behind the office building with 4 x dispensing bays and 10 x nozzles. These pumps used to dispense Petrol & Diesel
- The rear section has 1 x 42000l tank and 5 x 80 000l tanks which are all for diesel. There are 2 above ground 42 000l petrol tanks which are buried and walled for fire safety.
- Admin block and offices with boardroom, offices, ablutions, canteen and change room
- Large Concrete Yard
- Customer parking
- LPG storage
- Borehole with 2 x Jojo Tanks (Condition of pump unknown)
- Generator room with 40 KVA Generator (Condition unknown)
- 2 x guard houses