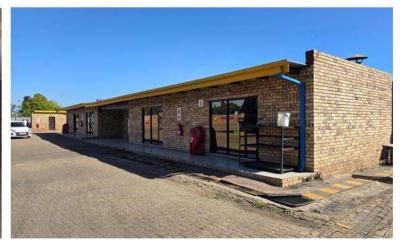

### 8. SITE PHOTOGRAPHS

The way auctions should be.

WH AUCTIONEERS PROPERTIES (PTY) LTD.
Company Registration Nr.: 2012/202070/07 • VAT Nr.: 4310269388
Directors: S. Winterstein, P. Narainsamy, N. Hunsraj

#### 4. DESCRIPTION OF IMPROVEMENTS

The subject property comprises a 7911m² erf which has been improved by an operational unbranded filling station (White Site). The site is located on Voortrekker Road in Witbank (Emalahleni). The site previously operated as JD Fuels.

The property is improved as follows:

- Large forecourt and canopy plus 3 x fuel islands and pump stations with 6 x dispensing bays and 6 x nozzles. These 3 pumps dispense Diesel 50ppm only.
- The forecourt is supplied by 2 x 39 000l above ground tanks
- There are another 2 fuel islands behind the office building with 4 x dispensing bays and 10 x nozzles. These pumps used to dispense Petrol & Diesel
- The rear section has 1 x 42000l tank and 5 x 80 000l tanks which are all for diesel. There are 2 above ground 42 000l petrol tanks which are buried and walled for fire safety.
- Admin block and offices with boardroom, offices, ablutions, canteen and change room
- Large Concrete Yard
- Customer parking
- LPG storage
- Borehole with 2 x Jojo Tanks (Condition of pump unknown)
- Generator room with 40 KVA Generator (Condition unknown)
- 2 x guard houses