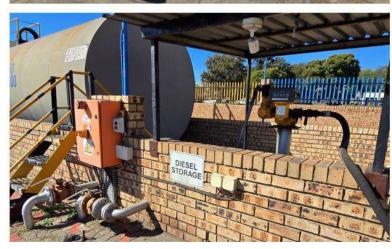

### 8. SITE PHOTOGRAPHS

The way auctions should be.

WH AUCTIONEERS PROPERTIES (PTY) LTD.
Company Registration Nr.: 2012/202070/07 • VAT Nr.: 4310269388
Directors: S. Winterstein, P. Narainsamy, N. Hunsraj

The property is improved as follows:

- Large forecourt and canopy plus 3 x fuel islands and pump stations with 6 x dispensing bays and 6 x nozzles. These 3 pumps dispense Diesel 50ppm only.
- The forecourt is supplied by 2 x 39 000l above ground tanks
- There are another 2 fuel islands behind the office building with 4 x dispensing bays and 10 x nozzles. These pumps used to dispense Petrol & Diesel
- The rear section has 1 x 42000l tank and 5 x 80 000l tanks which are all for diesel. There are 2 above ground 42 000l petrol tanks which are buried and walled for fire safety.
- Admin block and offices with boardroom, offices, ablutions, canteen and change room
- Large Concrete Yard
- Customer parking
- LPG storage
- Borehole with 2 x Jojo Tanks (Condition of pump unknown)
- Generator room with 40 KVA Generator (Condition unknown)
- 2 x guard houses