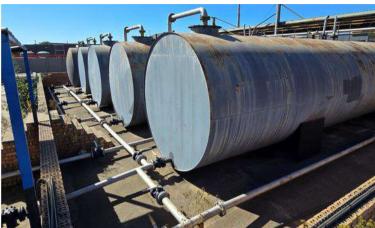

### 8. SITE PHOTOGRAPHS

The way auctions should be.

WH AUCTIONEERS PROPERTIES (PTY) LTD.
Company Registration Nr.: 2012/202070/07 • VAT Nr.: 4310269388
Directors: S. Winterstein, P. Narainsamy, N. Hunsraj

The property is improved as follows:

- Large forecourt and canopy plus 3 x fuel islands and pump stations with 6 x dispensing bays and 6 x nozzles. These 3 pumps dispense Diesel 50ppm only.
- The forecourt is supplied by 2 x 39 000l above ground tanks
- There are another 2 fuel islands behind the office building with 4 x dispensing bays and 10 x nozzles. These pumps used to dispense Petrol & Diesel
- The rear section has 1 x 42000l tank and 5 x 80 000l tanks which are all for diesel. There are 2 above ground 42 000l petrol tanks which are buried and walled for fire safety.
- Admin block and offices with boardroom, offices, ablutions, canteen and change room
- Large Concrete Yard
- Customer parking
- LPG storage
- Borehole with 2 x Jojo Tanks (Condition of pump unknown)
- Generator room with 40 KVA Generator (Condition unknown)
- 2 x guard houses