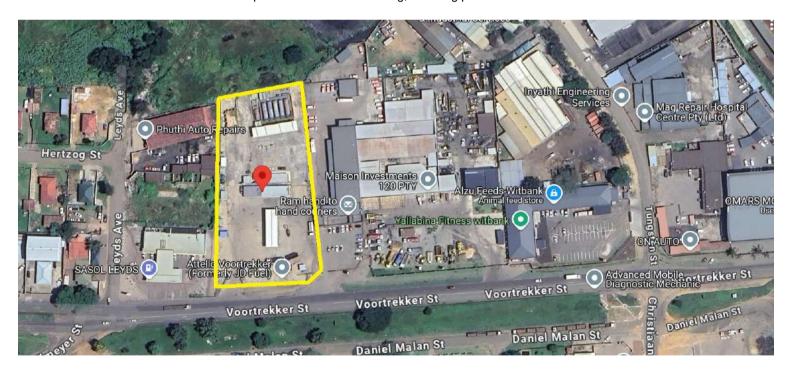

#### 1. GENERAL

Property Address: Voortrekker Street Witbank -

https://www.google.com/maps/place/25%C2%B051'51.5%22S+29%C2%B013'11.3%22E/@-

25.864312,29.2172241,600m/data=!3m2!1e3!4b1!4m4!3m3!8m2!3d-

25.864312!4d29.219799?entry=ttu&g ep=EgoyMDI1MDYyMi4wIKXMDSoASAFQAw%3D%3D

Erf & Suburb & City: Portion 2 of Erf 5000 Witbank Extension 35

#### Access

The property has excellent access with 2 x access points off Voortrekker Road.