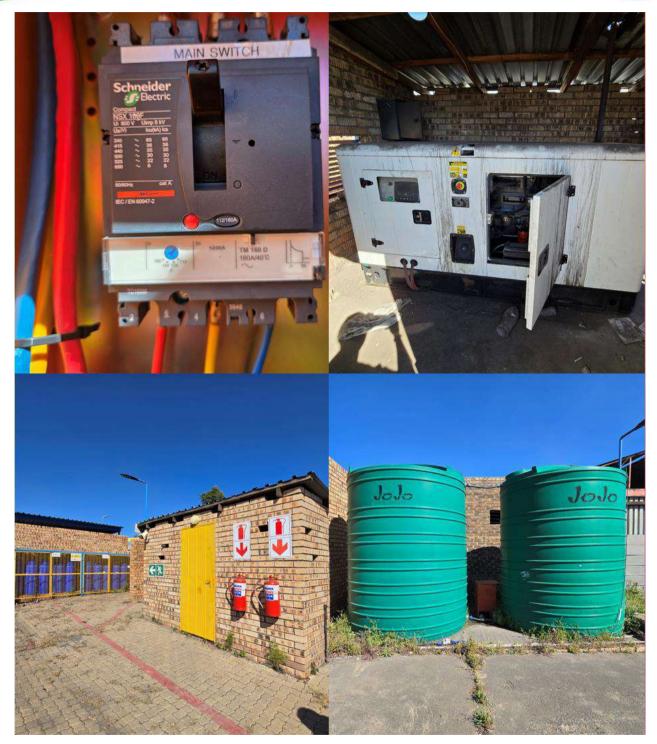

### 8. SITE PHOTOGRAPHS

The way auctions should be.

WH AUCTIONEERS PROPERTIES (PTY) LTD.
Company Registration Nr.: 2012/202070/07 • VAT Nr.: 4310269388
Directors: S. Winterstein, P. Narainsamy, N. Hunsraj

The property is improved as follows:

- Large forecourt and canopy plus 3 x fuel islands and pump stations with 6 x dispensing bays and 6 x nozzles. These 3 pumps dispense Diesel 50ppm only.
- The forecourt is supplied by 2 x 39 000l above ground tanks
- There are another 2 fuel islands behind the office building with 4 x dispensing bays and 10 x nozzles. These pumps used to dispense Petrol & Diesel
- The rear section has 1 x 42000l tank and 5 x 80 000l tanks which are all for diesel. There are 2 above ground 42 000l petrol tanks which are buried and walled for fire safety.
- Admin block and offices with boardroom, offices, ablutions, canteen and change room
- Large Concrete Yard
- Customer parking
- LPG storage
- Borehole with 2 x Jojo Tanks (Condition of pump unknown)
- Generator room with 40 KVA Generator (Condition unknown)
- 2 x guard houses

#### Services

According to the main electrical DB the power supplied to site is 160Amps. There is a borehole with 2 x JOJO tanks.