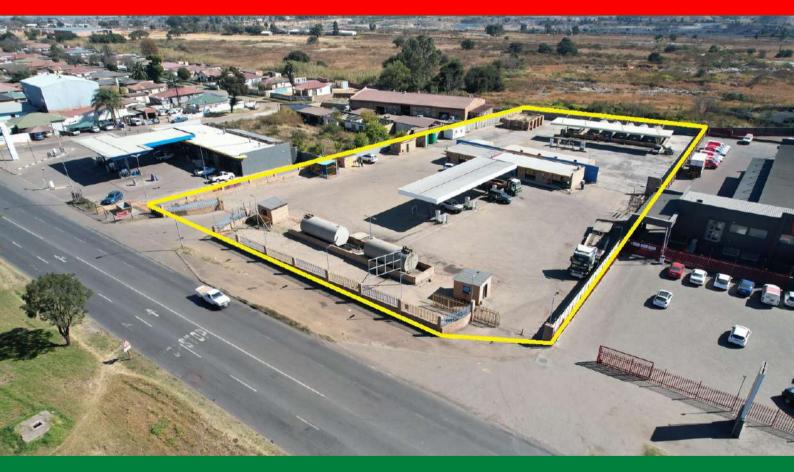

# **Property for Sale**

Filling Station & Fuel Depot – Witbank Sale Includes Pumps, Tanks & Canopy Fuel Storage Capacity: 604 000L Land Size – 7 911m<sup>2</sup>

#### **FILLING STATION & FUEL DEPOT – WITBANK**

#### 4. DESCRIPTION OF IMPROVEMENTS

The subject property comprises a 7911m² erf which has been improved by an operational unbranded filling station (White Site). The site is located on Voortrekker Road in Witbank (Emalahleni). The site previously operated as JD Fuels.

The property is improved as follows:

- Large forecourt and canopy plus 3 x fuel islands and pump stations with 6 x dispensing bays and 6 x nozzles. These 3 pumps dispense Diesel 50ppm only.
- The forecourt is supplied by 2 x 39 000l above ground tanks
- There are another 2 fuel islands behind the office building with 4 x dispensing bays and 10 x nozzles. These pumps used to dispense Petrol & Diesel
- The rear section has 1 x 42000l tank and 5 x 80 000l tanks which are all for diesel. There are 2 above ground 42 000l petrol tanks which are buried and walled for fire safety.
- Admin block and offices with boardroom, offices, ablutions, canteen and change room
- Large Concrete Yard
- Customer parking
- LPG storage
- Borehole with 2 x Jojo Tanks (Condition of pump unknown)
- Generator room with 40 KVA Generator (Condition unknown)
- 2 x guard houses

#### Access

The property has excellent access with 2 x access points off Voortrekker Road.