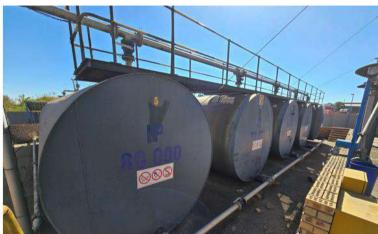

### 8. SITE PHOTOGRAPHS

The way auctions should be.

WH AUCTIONEERS PROPERTIES (PTY) LTD.
Company Registration Nr.: 2012/202070/07 • VAT Nr.: 4310269388
Directors: S. Winterstein, P. Narainsamy, N. Hunsraj

The property is improved as follows:

- Large forecourt and canopy plus 3 x fuel islands and pump stations with 6 x dispensing bays and 6 x nozzles. These 3 pumps dispense Diesel 50ppm only.
- The forecourt is supplied by 2 x 39 000l above ground tanks
- There are another 2 fuel islands behind the office building with 4 x dispensing bays and 10 x nozzles. These pumps used to dispense Petrol & Diesel
- The rear section has 1 x 42000l tank and 5 x 80 000l tanks which are all for diesel. There are 2 above ground 42 000l petrol tanks which are buried and walled for fire safety.
- Admin block and offices with boardroom, offices, ablutions, canteen and change room
- Large Concrete Yard
- Customer parking
- LPG storage
- Borehole with 2 x Jojo Tanks (Condition of pump unknown)
- Generator room with 40 KVA Generator (Condition unknown)
- 2 x guard houses