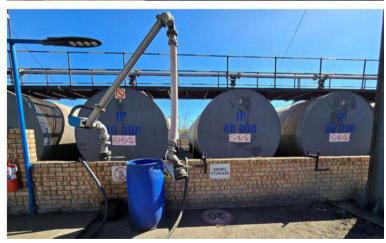

### 8. SITE PHOTOGRAPHS

The way auctions should be.

WH AUCTIONEERS PROPERTIES (PTY) LTD.
Company Registration Nr.: 2012/202070/07 • VAT Nr.: 4310269388
Directors: S. Winterstein, P. Narainsamy, N. Hunsraj

The property is improved as follows:

- Large forecourt and canopy plus 3 x fuel islands and pump stations with 6 x dispensing bays and 6 x nozzles. These 3 pumps dispense Diesel 50ppm only.
- The forecourt is supplied by 2 x 39 000l above ground tanks
- There are another 2 fuel islands behind the office building with 4 x dispensing bays and 10 x nozzles. These pumps used to dispense Petrol & Diesel
- The rear section has 1 x 42000l tank and 5 x 80 000l tanks which are all for diesel. There are 2 above ground 42 000l petrol tanks which are buried and walled for fire safety.
- Admin block and offices with boardroom, offices, ablutions, canteen and change room
- Large Concrete Yard
- Customer parking
- LPG storage
- Borehole with 2 x Jojo Tanks (Condition of pump unknown)
- Generator room with 40 KVA Generator (Condition unknown)
- 2 x guard houses