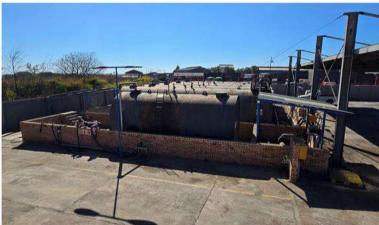

### 8. SITE PHOTOGRAPHS

The way auctions should be.

WH AUCTIONEERS PROPERTIES (PTY) LTD.
Company Registration Nr.: 2012/202070/07 • VAT Nr.: 4310269388
Directors: S. Winterstein, P. Narainsamy, N. Hunsraj

The property is improved as follows:

- Large forecourt and canopy plus 3 x fuel islands and pump stations with 6 x dispensing bays and 6 x nozzles. These 3 pumps dispense Diesel 50ppm only.
- The forecourt is supplied by 2 x 39 000l above ground tanks
- There are another 2 fuel islands behind the office building with 4 x dispensing bays and 10 x nozzles. These pumps used to dispense Petrol & Diesel
- The rear section has 1 x 42000l tank and 5 x 80 000l tanks which are all for diesel. There are 2 above ground 42 000l petrol tanks which are buried and walled for fire safety.
- Admin block and offices with boardroom, offices, ablutions, canteen and change room
- Large Concrete Yard
- Customer parking
- LPG storage
- Borehole with 2 x Jojo Tanks (Condition of pump unknown)
- Generator room with 40 KVA Generator (Condition unknown)
- 2 x guard houses