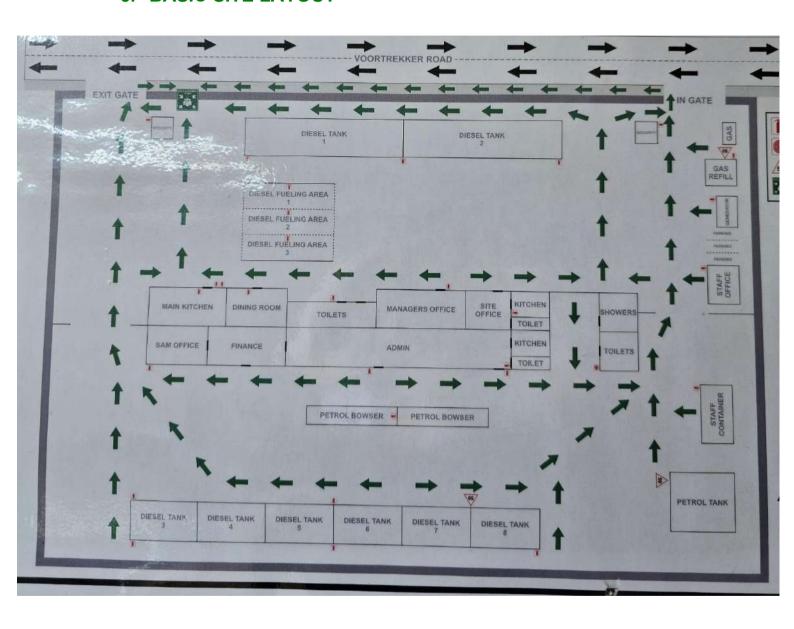

### 5. BASIC SITE LAYOUT

The way auctions should be.

WH AUCTIONEERS PROPERTIES (PTY) LTD.
Company Registration Nr.: 2012/202070/07 • VAT Nr.: 4310269388
Directors: S. Winterstein, P. Narainsamy, N. Hunsraj

The property is improved as follows:

- Large forecourt and canopy plus 3 x fuel islands and pump stations with 6 x dispensing bays and 6 x nozzles. These 3 pumps dispense Diesel 50ppm only.
- The forecourt is supplied by 2 x 39 000l above ground tanks
- There are another 2 fuel islands behind the office building with 4 x dispensing bays and 10 x nozzles. These pumps used to dispense Petrol & Diesel
- The rear section has 1 x 42000l tank and 5 x 80 000l tanks which are all for diesel. There are 2 above ground 42 000l petrol tanks which are buried and walled for fire safety.
- Admin block and offices with boardroom, offices, ablutions, canteen and change room
- Large Concrete Yard
- Customer parking
- LPG storage
- Borehole with 2 x Jojo Tanks (Condition of pump unknown)
- Generator room with 40 KVA Generator (Condition unknown)
- 2 x guard houses