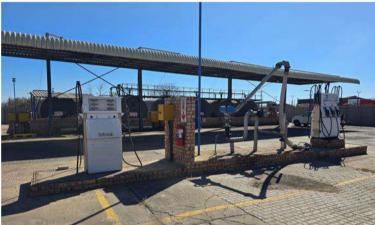

### 8. SITE PHOTOGRAPHS

The way auctions should be.

WH AUCTIONEERS PROPERTIES (PTY) LTD.
Company Registration Nr.: 2012/202070/07 • VAT Nr.: 4310269388
Directors: S. Winterstein, P. Narainsamy, N. Hunsraj

The property is improved as follows:

- Large forecourt and canopy plus 3 x fuel islands and pump stations with 6 x dispensing bays and 6 x nozzles. These 3 pumps dispense Diesel 50ppm only.
- The forecourt is supplied by 2 x 39 000l above ground tanks
- There are another 2 fuel islands behind the office building with 4 x dispensing bays and 10 x nozzles. These pumps used to dispense Petrol & Diesel
- The rear section has 1 x 42000l tank and 5 x 80 000l tanks which are all for diesel. There are 2 above ground 42 000l petrol tanks which are buried and walled for fire safety.
- Admin block and offices with boardroom, offices, ablutions, canteen and change room
- Large Concrete Yard
- Customer parking
- LPG storage
- Borehole with 2 x Jojo Tanks (Condition of pump unknown)
- Generator room with 40 KVA Generator (Condition unknown)
- 2 x guard houses