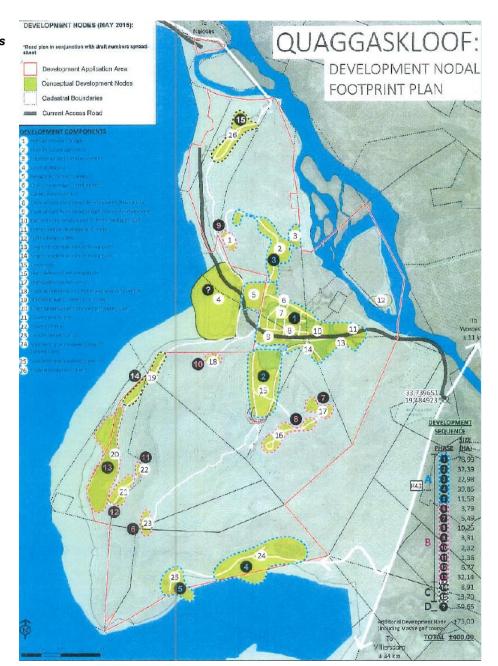

#### POTENTIAL ENVISAGED USE OF THE UNSERVICED LAND OPPORTUNITIES

|                                                                            | Total Estimated<br>Useable Hectares | Number of<br>opportunities/m2/ro<br>oms |
|----------------------------------------------------------------------------|-------------------------------------|-----------------------------------------|
| RESIDENTIAL LIFESTYLE LIVING (VILLAGES, CANALS, MARINA AND GOLF):          |                                     |                                         |
| - Houses/Townhouses/Apartments                                             | 70                                  | 1,000                                   |
| - Active Retirement Lifestyle Village Units                                | 18                                  | 500                                     |
| <ul> <li>Gentlemen Estates / Bush Lodges (Nature reserve units)</li> </ul> | 60                                  | 300                                     |
| - Equestrian Units                                                         | 20                                  | 40                                      |
| TOURISM:                                                                   |                                     |                                         |
| Boutique Hotels (x3), Retreats and Venues                                  | 3.6                                 | 180                                     |
| Conferencing, Exhibition and Film                                          | 0                                   | 0                                       |
| Mixed Use Retail and Commercial                                            | 20                                  | 80                                      |
| Hospital, Health and Wellbeing                                             | 4                                   | 20,000                                  |
| Primary School                                                             | 3                                   | 1                                       |
| High School                                                                | 8                                   | 1                                       |
| High School Boarding House Land                                            | 2                                   | 1                                       |
| Institutional/University/College                                           | 6                                   | 3                                       |
| Institutional/Sport, Recreation and Gymnasium                              | 4                                   | 4                                       |
| Institutional/Student Accommodation                                        | 5                                   | 1,000                                   |
| TOTAL USEABLE HECTARES/BULK m2/UNITS                                       | 224                                 |                                         |
|                                                                            |                                     |                                         |
| Agriculture (approx 160 ha)(Incl. 85 ha Water Rights)                      | 160                                 |                                         |
| Nature Reserve (approx. 860 ha)                                            | 861                                 |                                         |
| SUB-TOTAL AGRICULTURE AND NATURE RESERVE                                   | 1,021                               |                                         |
| Executive Par 3 Mashie Golf Course and Driving Range                       | 18                                  |                                         |
| TOTAL LIFESTYLE / VILLAGE ESTATE (QUAGGASKLOOF)                            | 1,262                               |                                         |

#### ALTERNATIVE POTENTIAL USE OF THE UNSERVICED LAND OPPORTUNITIES

1 Hillside retreat / lodge 2 Hillside luxury agri-plots 3 Equestrian and vet centre 4 Central marina 5 Integrated schools campus 6 Golf course edge development 7 Canals development 8 Central core farmstead development (mixed use) 9 Central core farmstead village centre development 10 Eastern core development - hotel and golf course 11 Events venue development node 12 Lodge suites 13 Single residential nature living plots 14 Single residential nature living plots 15 University 16 High Valley nature living plots 17 High Valley tented camp 18 Central hillside iconic hotel and wedding venue 19 Southern water views eco homes 20 Eden developments and resort (mixed use) 21 Quarry eco homes 22 Quarry retreat 23 Citadel tented camp 24 Southern marina development (mixed use) 25 Southern marina development 26 Brickfields development