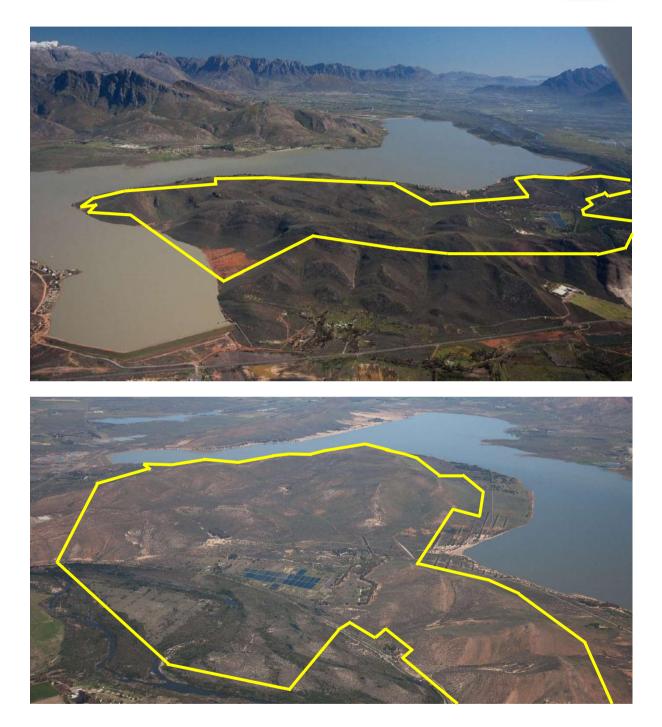

### 7. AERIAL PHOTOGRAPHS

The way auctions should be.

WH AUCTIONEERS PROPERTIES (PTY) LTD. Company Registration Nr.: 2012/202070/07 • VAT Nr.: 4310269388 Directors: S. Winterstein, P. Narainsamy, N. Hunsraj

OUTLINES OF THE PROPERTIES ARE ESTIMATES AND ARE NOT GUARANTEED

The way auctions should be.

WH AUCTIONEERS PROPERTIES (PTY) LTD. Company Registration Nr.: 2012/202070/07 • VAT Nr.: 4310269388 Directors: S. Winterstein, P. Narainsamy, N. Hunsraj