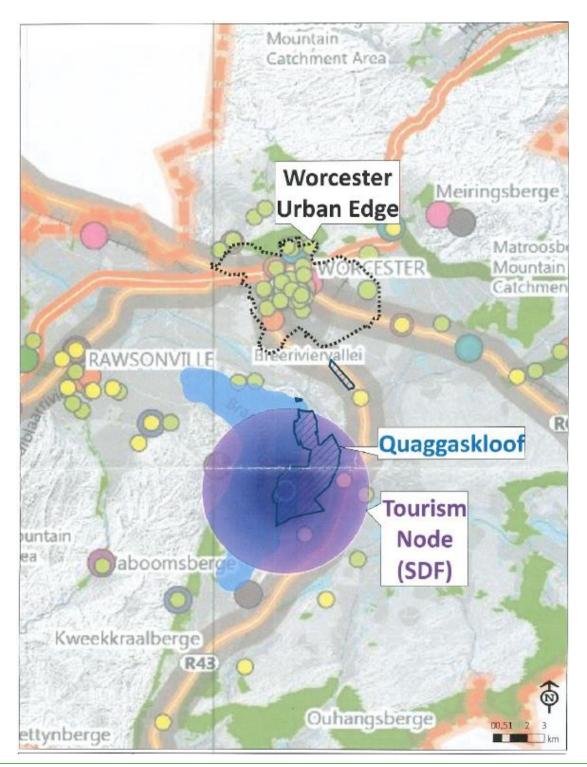

### 5. LOCALITY

Worcester is a town in the Western Cape, South Africa. It is the third-largest city in the Western Cape Province of South Africa. It is located 120 kilometres north-east of Cape Town on the N1 highway north to Johannesburg.