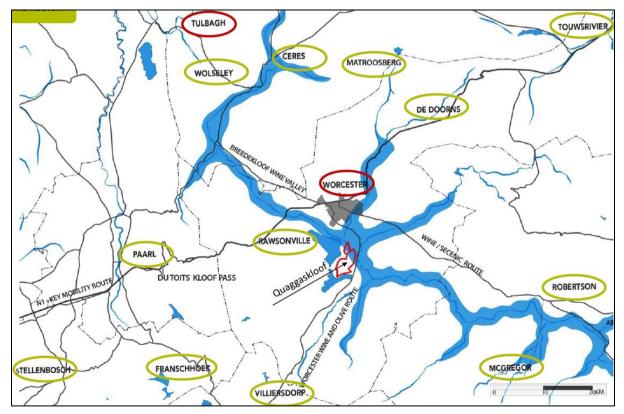

### 5. LOCALITY

Worcester is a town in the Western Cape, South Africa. It is the third-largest city in the Western Cape Province of South Africa. It is located 120 kilometres north-east of Cape Town on the N1 highway north to Johannesburg.