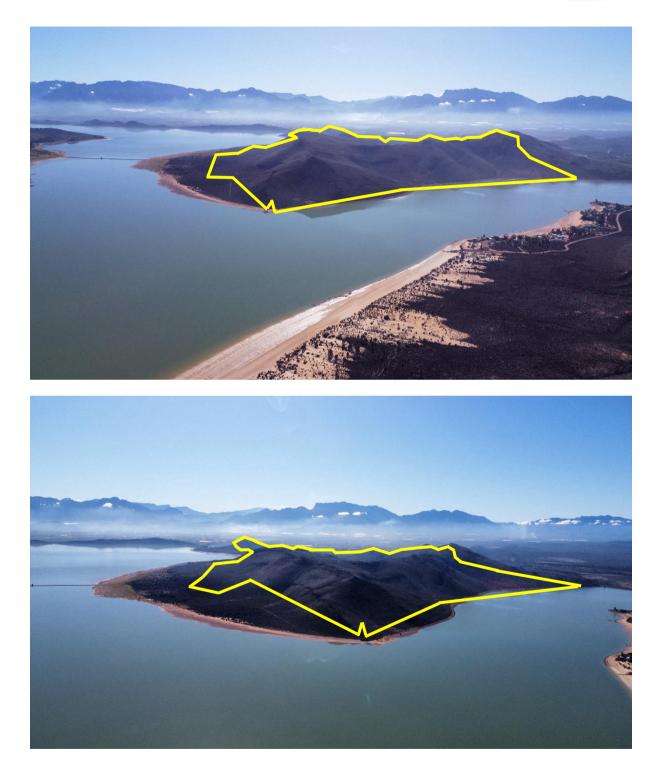

### 7. AERIAL PHOTOGRAPHS

The way auctions should be.

WH AUCTIONEERS PROPERTIES (PTY) LTD. Company Registration Nr.: 2012/202070/07 • VAT Nr.: 4310269388 Directors: S. Winterstein, P. Narainsamy, N. Hunsraj

OUTLINES OF THE PROPERTIES ARE ESTIMATES AND ARE NOT GUARANTEED

The way auctions should be.

WH AUCTIONEERS PROPERTIES (PTY) LTD. Company Registration Nr.: 2012/202070/07 • VAT Nr.: 4310269388 Directors: S. Winterstein, P. Narainsamy, N. Hunsraj