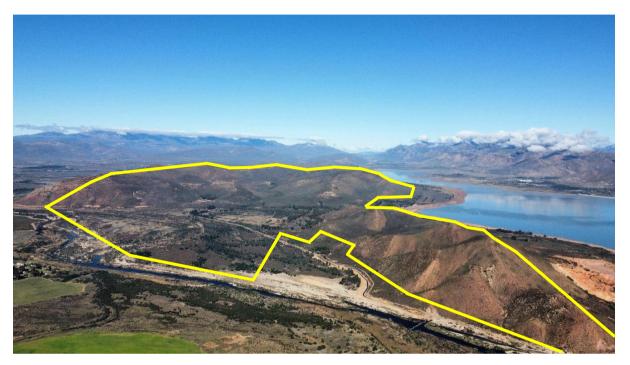

### 7. AERIAL PHOTOGRAPHS

The way auctions should be.

WH AUCTIONEERS PROPERTIES (PTY) LTD. Company Registration Nr.: 2012/202070/07 • VAT Nr.: 4310269388 Directors: S. Winterstein, P. Narainsamy, N. Hunsraj

### 6. DESCRIPTION OF IMPROVEMENTS

The property is currently vacant land measuring 1 262.50 Hectares in extent, and includes large tracts of mountainous region, large tracts of land bordering the dam and rivers with marinas, with some flat ground that was formerly used for crops. This site was envisioned to be developed into a recreational hub, not too dissimilar from popular tourist destinations such as Clanwilliam, Theewaterskloof and Misverstand.