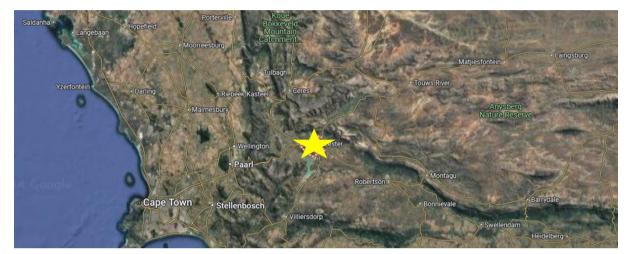

### 5. LOCALITY

Worcester is a town in the Western Cape, South Africa. It is the third-largest city in the Western Cape Province of South Africa. It is located 120 kilometres north-east of Cape Town on the N1 highway north to Johannesburg.