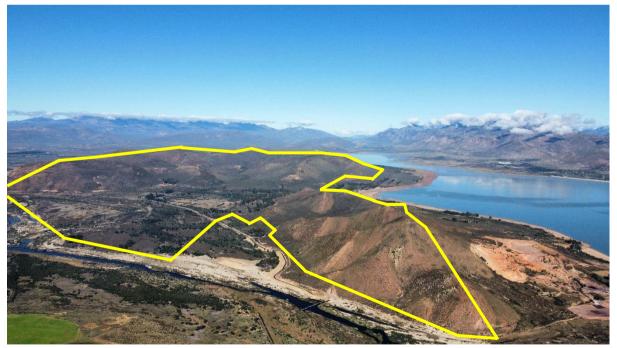

### 7. AERIAL PHOTOGRAPHS

The way auctions should be.

WH AUCTIONEERS PROPERTIES (PTY) LTD. Company Registration Nr.: 2012/202070/07 • VAT Nr.: 4310269388 Directors: S. Winterstein, P. Narainsamy, N. Hunsraj

### 6. DESCRIPTION OF IMPROVEMENTS

The property is currently vacant land measuring 1 262.50 Hectares in extent, and includes large tracts of mountainous region, large tracts of land bordering the dam and rivers with marinas, with some flat ground that was formerly used for crops. This site was envisioned to be developed into a recreational hub, not too dissimilar from popular tourist destinations such as Clanwilliam, Theewaterskloof and Misverstand.