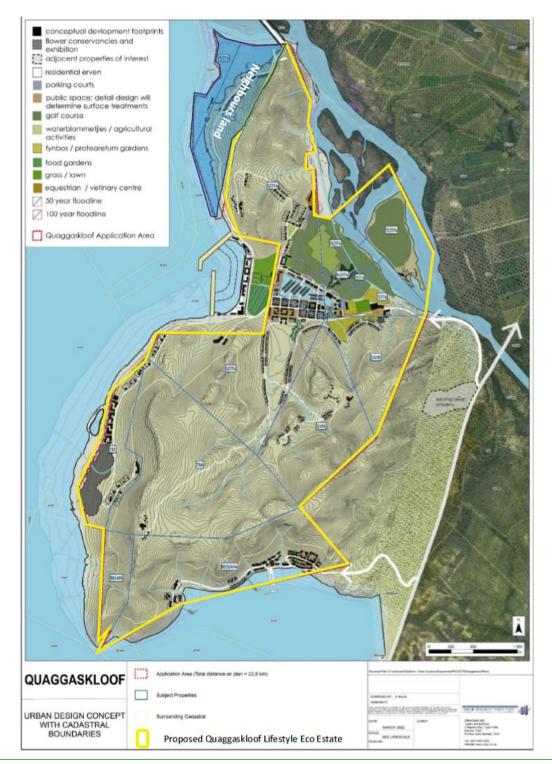

### 6. DESCRIPTION OF IMPROVEMENTS

The property is currently vacant land measuring 1 262.50 Hectares in extent, and includes large tracts of mountainous region, large tracts of land bordering the dam and rivers with marinas, with some flat ground that was formerly used for crops. This site was envisioned to be developed into a recreational hub, not too dissimilar from popular tourist destinations such as Clanwilliam, Theewaterskloof and Misverstand.

#### The original developer's vision was as follows:

"Set in a private boutique game and nature reserve, situated in the urban edge of the town of Worcester, is an eco-lifestyle estate destination of international standard with a range of residential lifestyle living, hospitality venues, accommodation offerings, botanical gardens, exhibition venues, marinas, water and land-based recreation facilities, health and wellness retreats, culinary tourism and restaurants, arts and culture venues, education, institutions of learning, student accommodation, niche agriculture and environmental conservation."

#### POTENTIAL ENVISAGED USE OF THE UNSERVICED LAND OPPORTUNITIES

|                                                                            | Total Estimated<br>Useable Hectares | Number of<br>opportunities/m2/ro<br>oms |
|----------------------------------------------------------------------------|-------------------------------------|-----------------------------------------|
| RESIDENTIAL LIFESTYLE LIVING (VILLAGES, CANALS, MARINA AND GOLF):          |                                     |                                         |
| - Houses/Townhouses/Apartments                                             | 70                                  | 1,000                                   |
| - Active Retirement Lifestyle Village Units                                | 18                                  | 500                                     |
| <ul> <li>Gentlemen Estates / Bush Lodges (Nature reserve units)</li> </ul> | 60                                  | 300                                     |
| - Equestrian Units                                                         | 20                                  | 40                                      |
| TOURISM:                                                                   |                                     |                                         |
| Boutique Hotels (x3), Retreats and Venues                                  | 3.6                                 | 180                                     |
| Conferencing, Exhibition and Film                                          | 0                                   | 0                                       |
| Mixed Use Retail and Commercial                                            | 20                                  | 80                                      |
| Hospital, Health and Wellbeing                                             | 4                                   | 20,000                                  |
| Primary School                                                             | 3                                   | 1                                       |
| High School                                                                | 8                                   | 1                                       |
| High School Boarding House Land                                            | 2                                   | 1                                       |
| Institutional/University/College                                           | 6                                   | 3                                       |
| Institutional/Sport, Recreation and Gymnasium                              | 4                                   | 4                                       |
| Institutional/Student Accommodation                                        | 5                                   | 1,000                                   |
| TOTAL USEABLE HECTARES/BULK m2/UNITS                                       | 224                                 |                                         |
|                                                                            |                                     |                                         |
| Agriculture (approx 160 ha)(Incl. 85 ha Water Rights)                      | 160                                 |                                         |
| Nature Reserve (approx. 860 ha)                                            | 861                                 |                                         |
| SUB-TOTAL AGRICULTURE AND NATURE RESERVE                                   | 1,021                               |                                         |
| Executive Par 3 Mashie Golf Course and Driving Range                       | 18                                  |                                         |
| TOTAL LIFESTYLE / VILLAGE ESTATE (QUAGGASKLOOF)                            | 1,262                               |                                         |

#### ALTERNATIVE POTENTIAL USE OF THE UNSERVICED LAND OPPORTUNITIES

1 Hillside retreat / lodge 2 Hillside luxury agri-plots 3 Equestrian and vet centre 4 Central marina 5 Integrated schools campus 6 Golf course edge development 7 Canals development 8 Central core farmstead development (mixed use) 9 Central core farmstead village centre development 10 Eastern core development - hotel and golf course 11 Events venue development node 12 Lodge suites 13 Single residential nature living plots 14 Single residential nature living plots 15 University 16 High Valley nature living plots 17 High Valley tented camp 18 Central hillside iconic hotel and wedding venue 19 Southern water views eco homes 20 Eden developments and resort (mixed use) 21 Quarry eco homes 22 Quarry retreat 23 Citadel tented camp 24 Southern marina development (mixed use) 25 Southern marina development 26 Brickfields development