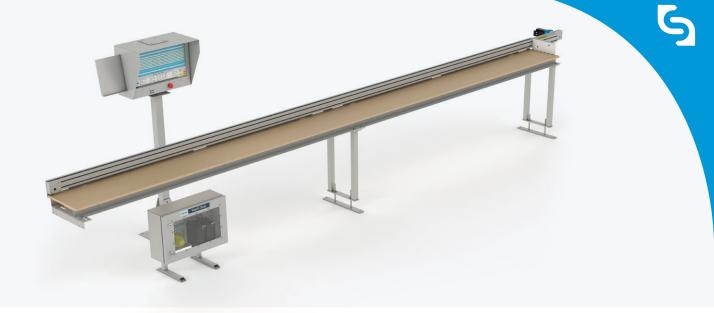

## **OVERVIEW**

The Rapid Stop is designed to provide an automated and accurate method of measuring material.

Save time and money with the Rapid Stop, dramatically reducing the time spent measuring lengths and eliminating the wastage associated with incorrect measuring.

## **FEATURES**

- Ideal for lumber processors looking to automate the measuring of lengths
- Stop is accurate to within +/- 0.2"
- Easy operation of stop with 24" industrial touch screen
- Automated operation. Simply cut from the list on screen as generated from the detailing office
- Easily fitted to any Spida saw to automate the measuring function
- MDF table top
- UL Listed Industrial Control Panels

## **OPTIONS**

- Customizable length options to suit your factory requirements
- Can be fitted to most saws
- Plastic table top
- Also available as a Roller Table
- Pneumatic and manual plate marker available works with plastic table top only
- Inkjet printer available works with plastic table top only