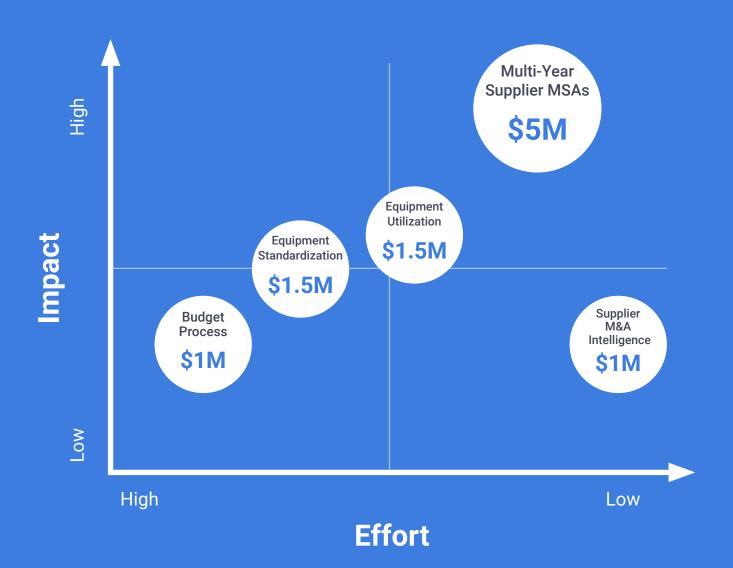

## **Success Story - Better Budgeting**

**Budget Transformation & Sourcing Empowerment in 9 Months** 

\$1.8M

Negotiated 3 capital projects: 55% savings below GPO contract pricing \$10M+

In cost avoidance by aligning CCM<sup>®</sup> risk score with assets tied to capital requests