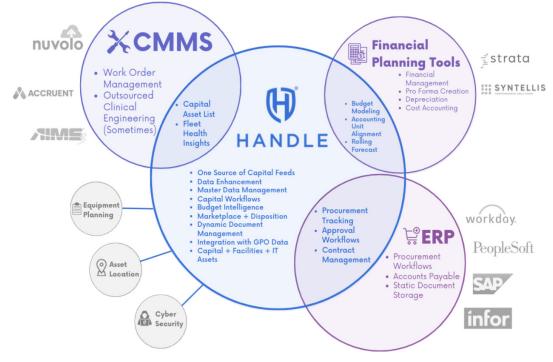

## CCM<sup>®</sup> connects your entire capital ecosystem

Streamlining Capital Management with a Unified Solution

### CCM® Is The Single Source Of Truth

Access your entire capital fleet (Clinical, Infrastructure, and IT) through one CCM<sup>®</sup> login.

OEM standardization and rollup analysis empower Finance and Supply Chain professionals during sourcing negotiations.

Enhance capital budgeting through data-driven validation and customizable approval workflows.

## The CCM<sup>®</sup> Platform Experience