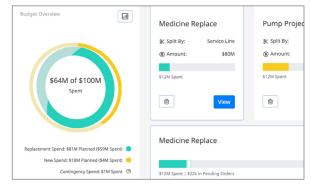

## **Budget Intelligence**

- Capital budget tracking
- Purchase planning
- Contingency avoidance

On average, a health system with a \$100M capital budget can save up to \$10M annually after implementing CCM<sup>®</sup>