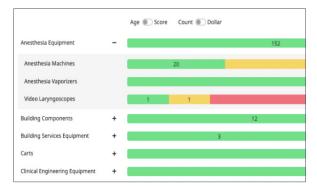

## **Fleet Health**

- Prioritize capital needs by age or customizable risk score
- Multi-Year forecasting

| Asset Information Digital Sound Level Meter 100       |                                                    |  |  |  |  |
|-------------------------------------------------------|----------------------------------------------------|--|--|--|--|
|                                                       |                                                    |  |  |  |  |
| 31552333<br>Serial Number<br>9132440                  | RUMC<br>Location<br>RUSH UNIVERSITY MEDICAL CENTER |  |  |  |  |
| Manufacturer<br>Extech Instruments<br>Age<br>45.7 yr. | Department<br>Cost Center<br>101078611             |  |  |  |  |
| Purchase Date                                         |                                                    |  |  |  |  |