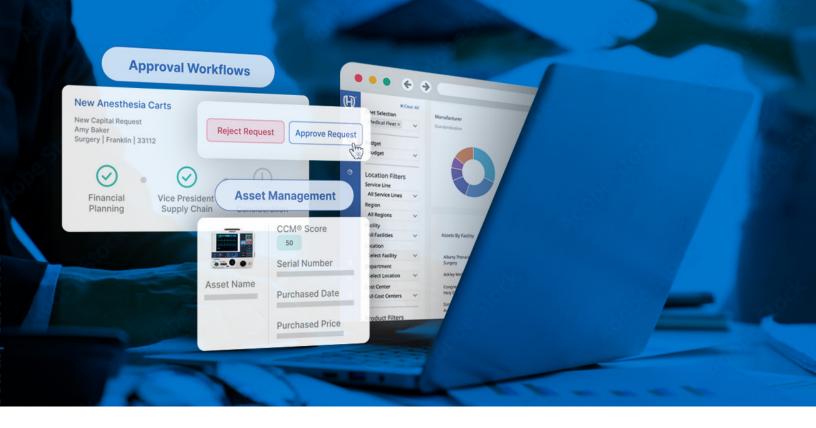

## **Approval Routing**

- Route requests for review based on submitted details
- Real-time notifications and collaboration tools

| Create Request          |                                                                                                                     |                                    |  |  |
|-------------------------|---------------------------------------------------------------------------------------------------------------------|------------------------------------|--|--|
|                         |                                                                                                                     |                                    |  |  |
| Requester               | Product                                                                                                             |                                    |  |  |
| Jim Johmman             |                                                                                                                     |                                    |  |  |
| Requesting Service Line | Search Products If you don't know which asset you need enter type "ALLOWANCE" and search for the typ asset you need |                                    |  |  |
| Select A Service Line ~ |                                                                                                                     |                                    |  |  |
| Facility                |                                                                                                                     |                                    |  |  |
| Select A Facility ~     | Assets Being Replaced                                                                                               |                                    |  |  |
| Location                | CE/Serial Number                                                                                                    | If any of the assets above will re |  |  |
| Select A Location 🗸     |                                                                                                                     |                                    |  |  |

## **Request Hub**

- Customizable capital request form
- Reduce free-text with the HANDLE Capital Catalog