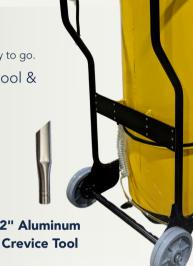

## STANDARD TOOL KIT

Everything you need for most clean-up tasks, bundled and ready to go. Includes EC355 hose, floor tool, wand, crevice tool & pickup tube — all standard 2" fit.

EC355 Hose

## STANDARD POWER, INDUSTRIAL PERFORMANCE

- Runs on SINGLE-PHASE POWER - standard 120V outlet, no special wiring required
- Outperforms typical "big box" vacuums
- Equipped with a 27-GALLON DRUM and easy-roll wheels, it maintains airflow, even as the hopper fills.