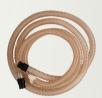

## STANDARD TOOL KIT

Everything you need for most clean-up tasks, bundled and ready to go. Includes EC355 hose, floor tool, wand, crevice tool & pickup tube — all standard 2" fit.

EC355 Hose