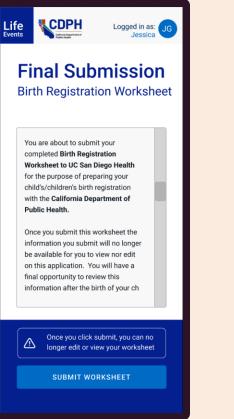

| Life<br>Events | CCDPH<br>China Department of<br>Pather Handle                                                                                                                                             | Logged in as: JG<br>Jessica |  |  |  |
|----------------|-------------------------------------------------------------------------------------------------------------------------------------------------------------------------------------------|-----------------------------|--|--|--|
| ۵              | Birth Regist<br>Worksheet                                                                                                                                                                 |                             |  |  |  |
| must<br>progr  | This worksheet has five sections, all of which<br>must be completed. You can save your<br>progress as you go and return to complete it<br>prior to submitting to the UC San Diego Health. |                             |  |  |  |
|                | TION ONE:<br>Id Registration Inf                                                                                                                                                          | formation                   |  |  |  |
|                | TION TWO:<br>ent Not Giving Bir                                                                                                                                                           | th 🕑                        |  |  |  |
|                | TION THREE:<br>ent Giving Birth                                                                                                                                                           | 0                           |  |  |  |
|                | TION FOUR:<br>dical & Health Dat                                                                                                                                                          | ta 🕝                        |  |  |  |
|                | TION FIVE:<br>ental Names for C                                                                                                                                                           | Certificate                 |  |  |  |
|                | Congratulations! Please review your answers<br>before you submit your Birth Registration<br>Worksheet                                                                                     |                             |  |  |  |
|                | SUBN                                                                                                                                                                                      |                             |  |  |  |

### **CDPH** Life Logged in as: Events Jessica **Congratulations!** Your Birth Registration Worksheet is submitted Submitted to: UC San Diego Health November 8, 2024 at 9:28 am If you have any questions about your submission, please contact your healthcare organization, UC San Diego Health, or the California Department of Public Health.