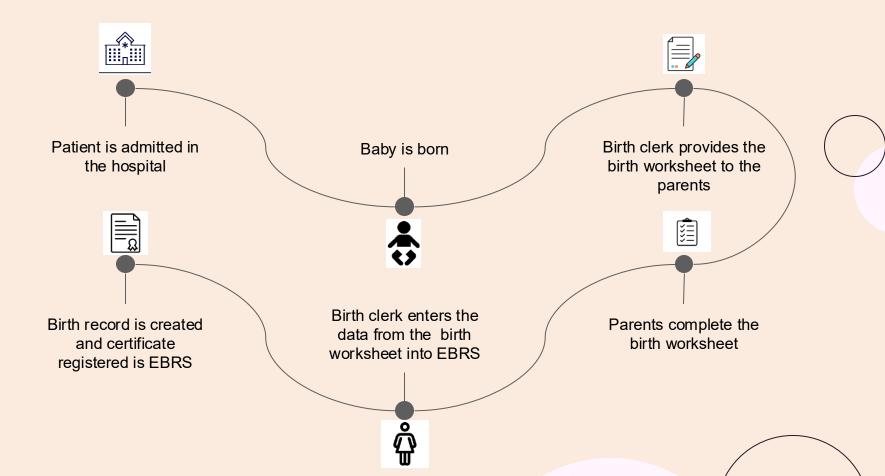

erk in the hospital using a *paper worksheet*. This paper is then manually entered into Electronic Birth Registration System (EBRS).
  - This pilot project includes implementation of a parent mobile application that will allow parents to pre-complete the birth related fields prior to delivery

#### **Objectives of parent mobile application :**

- > Improve birthing person experience through anticipatory birth data acquisition
- Reduce documentation burden for birth clerk
- Improve data quality through streamlined EHR and EBRS data retrieval as the mobile application will minimize duplicate data entry
- Determine the feasibility of collaborating with a vendor of an existing patientcentric personal health record system





### **Approach to Data Integration**





### **Current Workflow**





### Cal-IVRS LifeEvents Workflow



Submission to EBRS



OtisHealth (c) OtisHealth V12.2024

CONFIDENTIAL AND PROPRIETARY - DO NOT DISTRIBUTE







| 11:            | 06 🔌                                                                                                 | ul 🗢 70                                         |
|----------------|------------------------------------------------------------------------------------------------------|-------------------------------------------------|
| Life<br>Events | COPPH<br>Cityle Department of<br>Pacific Name                                                        | Logged in as:<br>Vira                           |
|                | Birth Registrat<br>Worksheet Ho                                                                      |