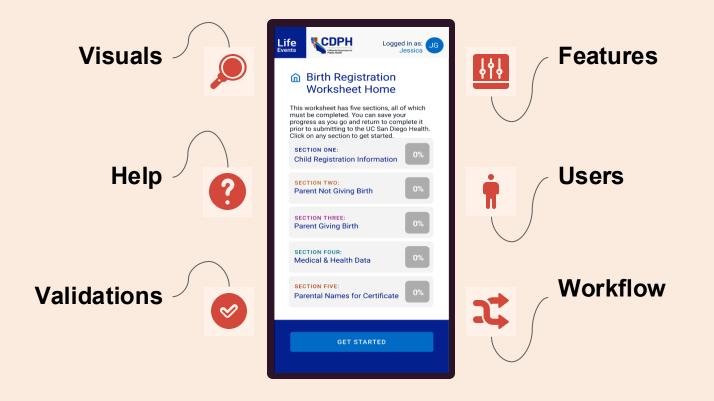

### Cal-IVRS LifeEvents Workflow

Submission to EBRS

OtisHealth (c) OtisHealth V12.2024

CONFIDENTIAL AND PROPRIETARY - DO NOT DISTRIBUTE

| 11:            | 06 🔌                                                                                                 | ul 🗢 70                                         |
|----------------|------------------------------------------------------------------------------------------------------|-------------------------------------------------|
| Life<br>Events | COPPH<br>Cityle Department of<br>Pacific Name                                                        | Logged in as:<br>Vira                           |
|                | Birth Registrat<br>Worksheet Ho                                                                      |                                                 |
| be co<br>go ar | worksheet has four sec<br>ompleted. You can save<br>ad return to complete it<br>IC San Diego Health. |                                                 |
|                | TION ONE (OPTIONAL):<br>Id Registration Inform                                                       | nation                                          |
|                | TION TWO:<br>ent Giving Birth                                                                        | 43%                                             |
|                | TION THREE:<br>ent Not Giving Birth                                                                  |                                                 |
|                | TION FOUR:<br>dical & Health Data                                                                    | <b>(</b>                                        |
|                |                                                                                                      |                                                 |
| Ond            | e all four sections are fi<br>submit your Birth Regis                                                | nished, you'll be able to<br>tration Worksheet. |
|                |                                                                                                      |                                                 |
|                |                                                                                                      |                                                 |