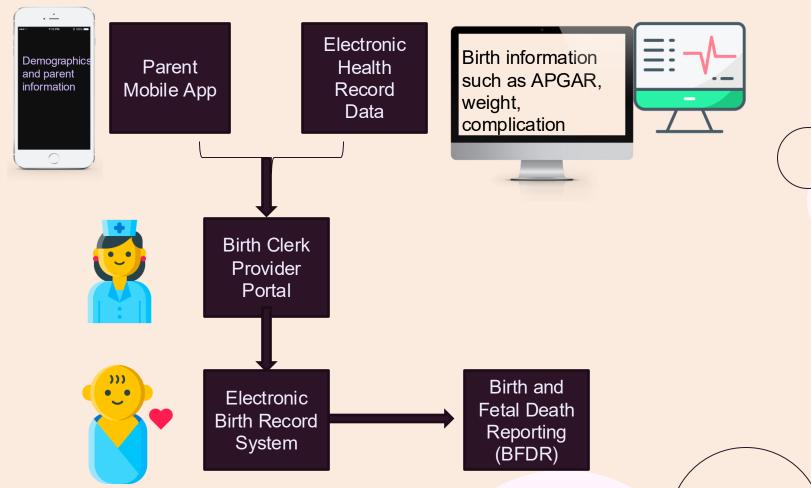

ata is managed by the birth clerk in the hospital using a *paper worksheet*. This paper is then manually entered into Electronic Birth Registration System (EBRS).
  - This pilot project includes implementation of a parent mobile application that will allow parents to pre-complete the birth related fields prior to delivery

#### **Objectives of parent mobile application :**

- > Improve birthing person experience through anticipatory birth data acquisition
- Reduce documentation burden for birth clerk
- Improve data quality through streamlined EHR and EBRS data retrieval as the mobile application will minimize duplicate data entry
- Determine the feasibility of collaborating with a vendor of an existing patientcentric personal health record system





### **Approach to Data Integration**





### **Current Workflow**





### Cal-IVRS LifeEvents Workflow



Submission to EBRS



OtisHealth (c) OtisHealth V12.2024

CONFIDENTIAL AND PROPRIETARY - DO NOT DISTRIBUTE







| 11:            | 06 🔌                                                                                                 | ul 🗢 70                                         |
|----------------|------------------------------------------------------------------------------------------------------|-------------------------------------------------|
| Life<br>Events | COPPH<br>Cityle Department of<br>Pacific Name                                                        | Logged in as:<br>Vira                           |
|                | Birth Registrat<br>Worksheet Ho