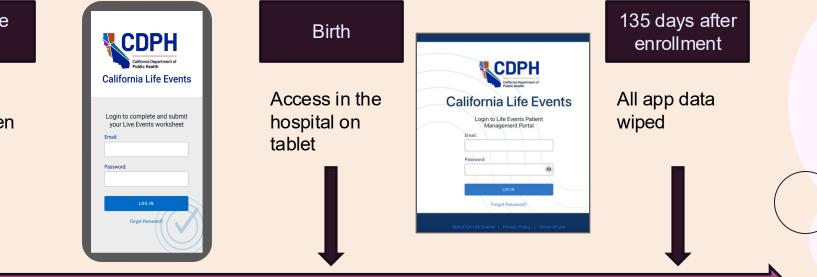

sheet                                                                                     |                             |  |  |  |
|                | SUBN                                                                                                                                                                                      |                             |  |  |  |



### **CDPH** Life Logged in as: Events Jessica **Congratulations!** Your Birth Registration Worksheet is submitted Submitted to: UC San Diego Health November 8, 2024 at 9:28 am If you have any questions about your submission, please contact your healthcare organization, UC San Diego Health, or the California Department of Public Health.



### **Parent Mobile App Workflow Timeline**



Birthing parents given access





## Data and Design Considerations

- Approach to Race and Ethnicity categories
- Diverse scenarios of birthing people (gender, relationship)
- Inclusive terminology but understandable inclusive of LGBTQ+ community
- Redundant parent collection of demographics
- Usability: estimated time and progress, review of input, character limit
- Birthing parent 'maiden name'





### **Lesson Learned**

#### Challenges:

- 1) Integration with EHR
- 2) Multi-lingual access was deemed out of scope for this project. The scope is limited to the English version only
- 3) Ambulatory medical home may not be the delivery hospital
- 4) Redundant demographic collection (parent vs EHR and selected parent to include)
- 5) Jurisdiction specific race and ethnicity did not match with what is typically used in t