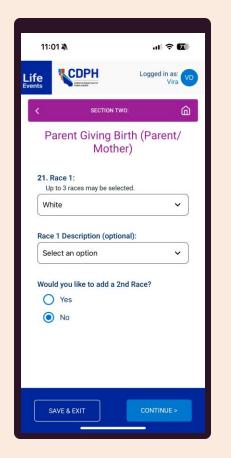

| 12:48 🔌                        |                                      | 奈 62)                      |
|--------------------------------|--------------------------------------|----------------------------|
| Life<br>Events                 | PH<br>Department of<br>Department of | Logged in as:<br>Vira      |
|                                | SECTION TWO:                         | â                          |
| Parent G                       | Giving Birth<br>Mother)              | n (Parent/                 |
| 9A. First Nam                  | e:                                   |                            |
|                                |                                      |                            |
| 9B. Middle Na                  | me:                                  |                            |
| 9C. Last Name                  | e <u>(Birth</u> ):                   |                            |
| Suffix:                        |                                      |                            |
| Select an op                   | tion                                 | ~                          |
| 9D. Relationsh                 | ip to Child:                         |                            |
| Select an op                   | tion                                 | ~ ]                        |
| SAVE & EXIT                    |                                      | CONTINUE >                 |
| 9D. Relationsh<br>Select an op | ip to Child:<br>tion                 | <pre> CONTINUE &gt; </pre> |

| 12:            | 48 🔌                                      | u∣≎ 62)                                                            |
|----------------|-------------------------------------------|--------------------------------------------------------------------|
| Life<br>Events | COPPH<br>Marine Reserved of<br>Patienteen | Logged in as:<br>Vira                                              |
| <              | SECTION                                   | тwo:                                                               |
| Ρ              | arent Giving<br>Motl                      | Birth (Parent/<br>her)                                             |
| 11.            | Birth Date:                               |                                                                    |
| M              | M/DD/YYYY                                 |                                                                    |
| Enter          | zeros (0) for unknown mo                  | onth, day, or year.                                                |
| E. A           |                                           | rity Number (SSN):<br>ried and/or in a State<br>artnership (SRDP)? |
| Se             | lect an option                            | <b>~</b>                                                           |
| 5              | SAVE & EXIT                               | CONTINUE >                                                         |

| 12:            | 52 🔉                                                                                                                              |                                     |  |  |  |
|----------------|-----------------------------------------------------------------------------------------------------------------------------------|-------------------------------------|--|--|--|
| Life<br>Events | CCDPH<br>Chirula Deathers of<br>Pallo Heads                                                                                       | Logged in as:<br>Vira               |  |  |  |
| <              | SECTION                                                                                                                           | тwo:                                |  |  |  |
| P              | arent Giving I<br>Moth                                                                                                            | Birth (Parent/<br>ner)              |  |  |  |
|                | . What is the highes<br>pleted by the Paren                                                                                       | at level of education<br>at/Mother? |  |  |  |
| Se             | lect an option                                                                                                                    | ~                                   |  |  |  |
| Pare<br>23B    | 23A. What is the usual occupation of the<br>Parent/Mother?<br>23B. What is the kind of business/industry of<br>the Parent/Mother? |                                     |  |  |  |
|                |                                                                                                                                   |                                     |  |  |  |
|                | SAVE & EXIT                                                                                                                       | CONTINUE >                          |  |  |  |
|                |                                                                                                                                   |                                     |  |  |  |