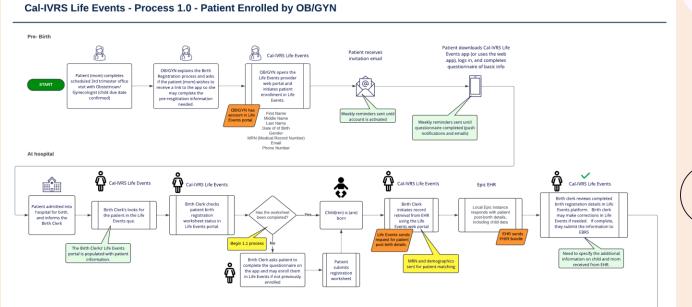

### Cal-IVRS LifeEvents Workflow

Submission to EBRS

OtisHealth (c) OtisHealth V12.2024

CONFIDENTIAL AND PROPRIETARY - DO NOT DISTRIBUTE

| 11:            | 06 🔌                                                                                                 | ul 🗢 70                                         |
|----------------|------------------------------------------------------------------------------------------------------|-------------------------------------------------|
| Life<br>Events | COPPH<br>Cityle Department of<br>Pacific Name                                                        | Logged in as:<br>Vira                           |
|                | Birth Registrat<br>Worksheet Ho                                                                      |                                                 |
| be co<br>go ar | worksheet has four sec<br>ompleted. You can save<br>ad return to complete it<br>IC San Diego Health. |                                                 |
|                | TION ONE (OPTIONAL):<br>Id Registration Inform                                                       | nation                                          |
|                | TION TWO:<br>ent Giving Birth                                                                        | 43%                                             |
|                | TION THREE:<br>ent Not Giving Birth                                                                  |                                                 |
|                | TION FOUR:<br>dical & Health Data                                                                    | <b>(</b>                                        |
|                |                                                                                                      |                                                 |
| Ond            | e all four sections are fi<br>submit your Birth Regis                                                | nished, you'll be able to<br>tration Worksheet. |
|                |                                                                                                      |                                                 |
|                |                                                                                                      |                                                 |