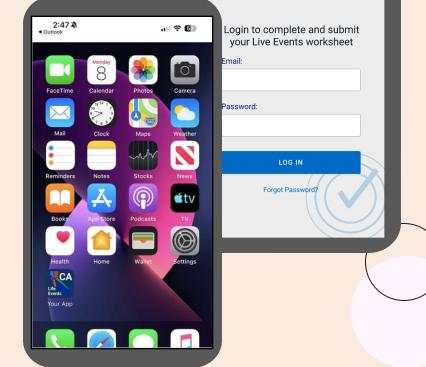

### Cal-IVRS LifeEvents Workflow

Submission to EBRS

OtisHealth (c) OtisHealth V12.2024

CONFIDENTIAL AND PROPRIETARY - DO NOT DISTRIBUTE

| 11:            | 06 🔌                                                                                                 | ul 🗢 70                                         |
|----------------|------------------------------------------------------------------------------------------------------|-------------------------------------------------|
| Life<br>Events | COPPH<br>Cityle Department of<br>Pacific Name                                                        | Logged in as:<br>Vira                           |
|                | Birth Registrat<br>Worksheet Ho                                                                      |                                                 |
| be co<br>go ar | worksheet has four sec<br>ompleted. You can save<br>ad return to complete it<br>IC San Diego Health. |                                                 |
|                | TION ONE (OPTIONAL):<br>Id Registration Inform                                                       | nation                                          |
|                | TION TWO:<br>ent Giving Birth                                                                        | 43%                                             |
|                | TION THREE:<br>ent Not Giving Birth                                                                  |                                                 |
|                | TION FOUR:<br>dical & Health Data                                                                    | <b>(</b>                                        |
|                |                                                                                                      |                                                 |
| Ond            | e all four sections are fi<br>submit your Birth Regis                                                | nished, you'll be able to<br>tration Worksheet. |
|                |                                                                                                      |                                                 |
|                |                                                                                                      |                                                 |

| Life<br>Events | CCDPH<br>Editiviti Supervised of<br>Fickle States | Logged in as:<br>Jessica                   | G |
|----------------|---------------------------------------------------|--------------------------------------------|---|
| <              | SECTIO                                            | N ONE:                                     |   |
|                | Child Reg<br>Inform                               |                                            |   |
| YOU            | R CHILD'S INFOR                                   | MATION:                                    |   |
|                | nformation you pro<br>our child's official bi     | vide below will appear<br>rth certificate. |   |
| 14.0           | 1A. Child's First Name:                           |                                            |   |
| 1B. (          | Child's Middle Na                                 | me:                                        |   |
| 1C. (          | 1C. Child's Last Name:                            |                                            |   |
|                |                                                   |                                            |   |
|                |                                                   |                                            |   |
| s              | AVE & EXIT                                        | CONTINUE >                                 |   |
|                |                                                   |                                            |   |