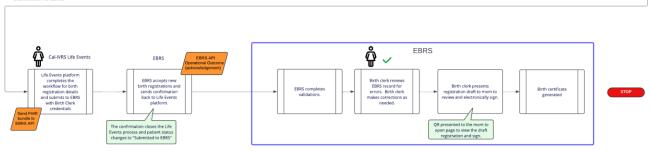

### Cal-IVRS LifeEvents Workflow

Submission to EBRS

OtisHealth (c) OtisHealth V12.2024

CONFIDENTIAL AND PROPRIETARY - DO NOT DISTRIBUTE

| 11:            | 06 🔌                                                                                                 | ul 🗢 70                                         |
|----------------|------------------------------------------------------------------------------------------------------|-------------------------------------------------|
| Life<br>Events | COPPH<br>Cityle Department of<br>Pacific Name                                                        | Logged in as:<br>Vira                           |
|                | Birth Registrat<br>Worksheet Ho                                                                      |                                                 |
| be co<br>go ar | worksheet has four sec<br>ompleted. You can save<br>ad return to complete it<br>IC San Diego Health. |                                                 |
|                | TION ONE (OPTIONAL):<br>Id Registration Inform                                                       | nation                                          |
|                | TION TWO:<br>ent Giving Birth                                                                        | 43%                                             |
|                | TION THREE:<br>ent Not Giving Birth                                                                  |                                                 |
|                | TION FOUR:<br>dical & Health Data                                                                    | <b>(</b>                                        |
|                |                                                                                                      |                                                 |
| Ond            | e all four sections are fi<br>submit your Birth Regis                                                | nished, you'll be able to<br>tration Worksheet. |
|                |                                                                                                      |                                                 |
|                |                                                                                                      |                                                 |