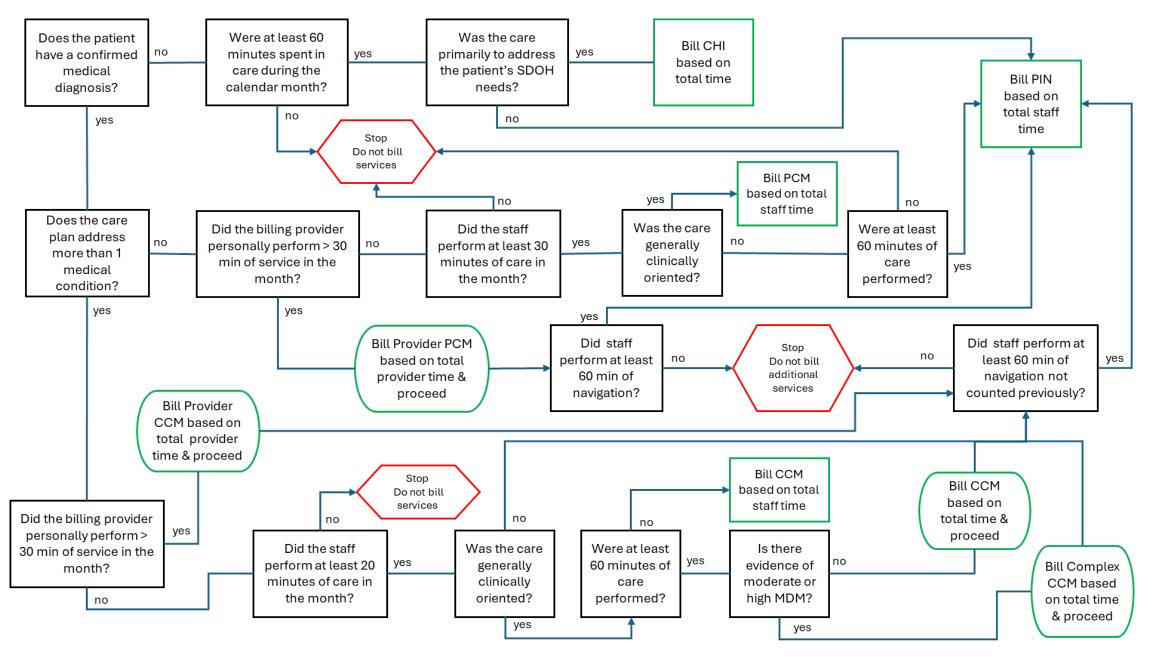

## Billing Code Resource Guide

SUPPLEMENT 2: CODE SELECTION FLOWCHART

## **Instructions for use**

- This flowchart is a billing decision tree for healthcare services that helps determine the appropriate billing codes in your local healthcare system. This resource should be used in partnership with local billing experts.
- This flowchart should be used as an example and as a starting point, but ultimate
  decision making for billing and coding should be done by local reimbursement experts.
- For a more in-depth guide about billing codes, please see the Billing Code Resource Guide.

## **Abbreviations**

CCM Chronic Care Management

CHI Community Health Integration

MDM Medical Decision Making

PCM Principal Care Management

PIN Principal Illness Navigation

SDOH Social Determinants of Health