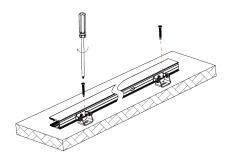

### STEP 1:

Remove the upper screw from the pivot mounting bracket.

## STEP 2:

Fix the pivot mounting bracket and mounting profile tightly by the screw.