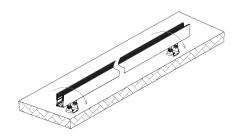

## STEP 3:

Repeat step 1 & step 2 for the remaining brackets and secure at least 2 locking points for each mounting profile, and the equal interval is more recommended.

**WARNING:** Keep pivot mounting bracket and mounting profile parallel from the side view.