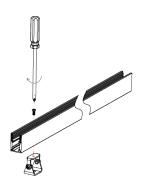

## STEP 2:

Fix the pivot mounting bracket and mounting profile tightly by the screw.