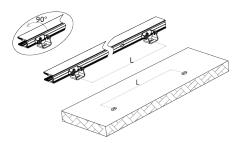

# **PIVOT BRACKET**

#### Installation



### STEP 1:

Remove the upper screw from the pivot mounting bracket.



## STEP 2:

Fix the pivot mounting bracket and mounting profile tightly by the screw.



## STEP 3:

Repeat step 1 & step 2 for the remaining brackets and secure at least 2 locking points for each mounting profile, and the equal interval is more recommended.







**WARNING:** Keep pivot mounting bracket and mounting profile parallel from the side view.

### STEP 4:

Rotate pivot mounting bracket till the showing up of the unfixed screw hole to facilitate the installation with mounting surface as per the pre-marked hole.



#### STEP 5:

Fix pivot mounting bracket to mounting surface by KA3.5\*25 screw.



### STEP 6:

Adjust the angle of mounting profile to the one required.



### STEP 7:

Tighten the side screws of pivot mounting bracket to avoid loosened locking point.