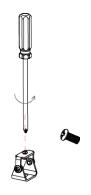

# **PIVOT BRACKET**

#### Installation



### STEP 1:

Remove the upper screw from the pivot mounting bracket.



## STEP 2:

Fix the pivot mounting bracket and mounting profile tightly by the screw.



## STEP 3:

Repeat step 1 & step 2 for the remaining brackets and secure at least 2 locking points for each mounting profile, and the equal interval is more recommended.







**WARNING:** Keep pivot mounting bracket and mounting profile parallel from the side view.

### STEP 4:

Rotate pivot mounting bracket till the showing up of the unfixed screw hole to facilitate the installation with mounting surface as per the pre-marked hole.



#### STEP 5:

Fix pivot mounting bracket to mounting surface by KA3.5\*25 screw.



### STEP 6:

Adjust the angle of mounting profile to the one required.



### STEP 7:

Tighten the side screws of pivot mounting bracket to avoid loosened locking point.