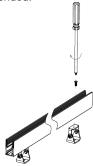

## STEP 3:

Repeat step 1 & step 2 for the remaining brackets and secure at least 2 locking points for each mounting profile, and the equal interval is more recommended.

**WARNING:** Keep pivot mounting bracket and mounting profile parallel from the side view.