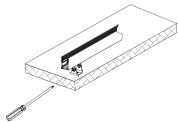

### STEP 4:

Rotate pivot mounting bracket till the showing up of the unfixed screw hole to facilitate the installation with mounting surface as per the pre-marked hole.

#### STEP 5:

Fix pivot mounting bracket to mounting surface by KA3.5\*25 screw.