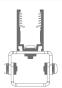

### STEP 4:

Rotate pivot mounting bracket till the showing up of the unfixed screw hole to facilitate the installation with mounting surface as per the pre-marked hole.

#### STEP 5:

Fix pivot mounting bracket to mounting surface by KA3.5\*25 screw.