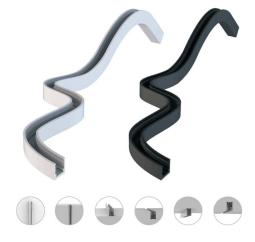

## Silicone Profile - Flexible

An all-in-one mounting profile designed to unleash your creativity. This profile not only provides flexibility in installation methods, but also overcomes bending limitations by offering both top and side bending in a single profile. Fully encapsulated in UL-certified silicone, it excels in UV, weather, and corrosion resistance, making it suitable for underwater, high and low temperature enviroments. Elegant and square in appearance, it is available in black or white standard colors, or bespoke colors to blend in with the background. Supported by innovative serrated silicone fins, its clamping strength is strong enough to secure any installation method. Please refer to install manual for proper installation practices.