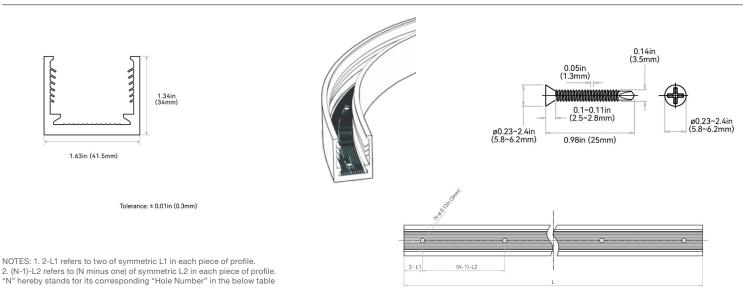

## DIMENSIONS

| ORDER CODE | LEGACY ORDER<br>CODE WHITE | LEGACY ORDER CODE<br>BLACK | STANDARD LENGTH  | L1              | L2              | SLOTTED HOLE | HOLE # |
|------------|----------------------------|----------------------------|------------------|-----------------|-----------------|--------------|--------|
| C1-C-N-X   | CH25FAN0M2SEW              | CH25FAN0M2SEB              | 7.87in (200mm)   | 0.46in (11.6mm) | 3.48in (88.4mm) | 0.12in (3mm) | 3      |
| C1-3-N-X   | CH25FAN0M5SEW              | CH25FAN0M5SEB              | 19.68in (500mm)  | 1.14in (29mm)   | 3.48in (88.4mm) | 0.12in (3mm) | 6      |
| C1-5-N-X   | CH25FAN01MSEW              | CH25FAN01MSEB              | 39.37in (1000mm) | 0.54in (13.8mm) | 3.48in (88.4mm) | 0.12in (3mm) | 12     |