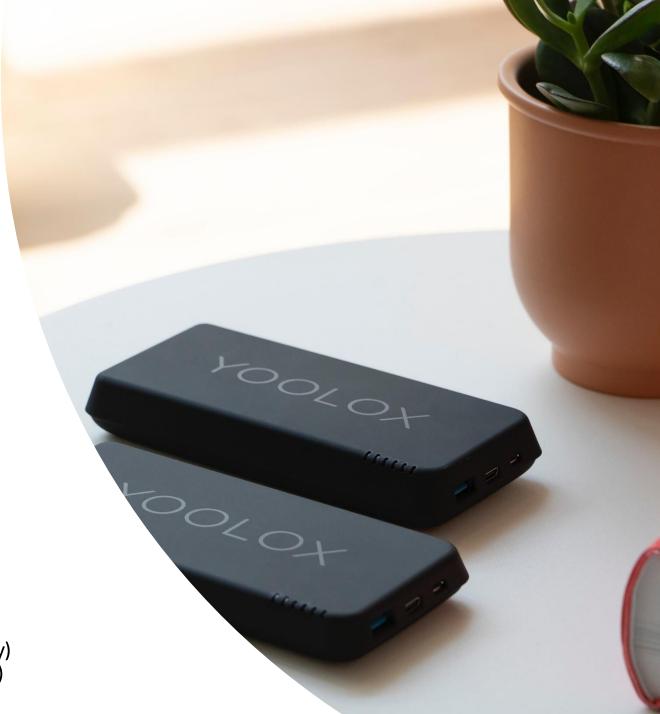

tches
  - Earbuds
  - etc.
- Coming soon: super fast charge
  - 15 Watt Qi (Samsung)
  - 20 Watt Qi (Xiaomi)









- Communication interface to your customers
  - Send push up messages
  - Contactless payment access point
  - Ask your customer for feedback regarding your menu or facilities
  - Simplifies table ordering
- Can be upgraded: From an existing YOOLOX Air to YOOLOX Air 2.0

### **YOOLOX Wireless Charging Spots – Clients and Partnerships**

#### **HOSPITALITY**









#### **FURNITURE MANUFACTURER**



smartfurniture

#### **CO-WORKING SPACES**



wework







## Get in touch



faceboook.com/yoolox



@yoolox.official



linkedin.com/company/yoolox yoolox.com | pascal@yoolox.com | +49 179 68 79 854 (Germany) +49 179 9054548 (Germany) david@yoolox.com +44 7391 500 771 (UK)