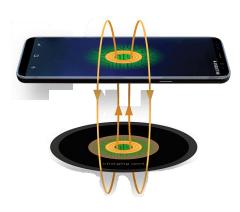

#### **History**

Complete cables chaos

**Today** 

Reduced but still cables

**Future = YOOLOX** 

Seamlessly integrated wireless charging solutions

### Wireless Charging

- Wireless fast charge (10 W)
- Can charge all Qi compatible devices
  - Smartphones
  - Smartwatches
  - Earbuds
  - etc.
- Coming soon: super fast charge
  - 15 Watt Qi (Samsung)
  - 20 Watt Qi (Xiaomi)