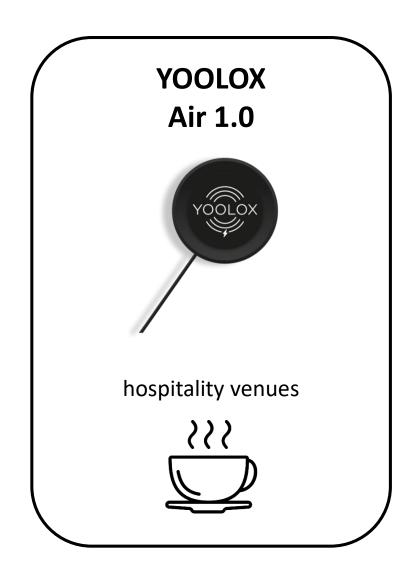

#### **YOOLOX Air 1.0 and 2.0 – Turns any kind of furniture into a wireless charging area**

### Wireless Charging

- Wireless fast charge (10 W)
- Can charge all Qi compatible devices
  - Smartphones
  - Smartwatches
  - Earbuds
  - etc.
- Coming soon: super fast charge
  - 15 Watt Qi (Samsung)
  - 20 Watt Qi (Xiaomi)

- Communication interface to your customers
  - Send push up messages
  - Contactless payment access point
  - Ask your customer for feedback regarding your menu or facilities
  - Simplifies table ordering
- Can be upgraded: From an existing YOOLOX Air to YOOLOX Air 2.0