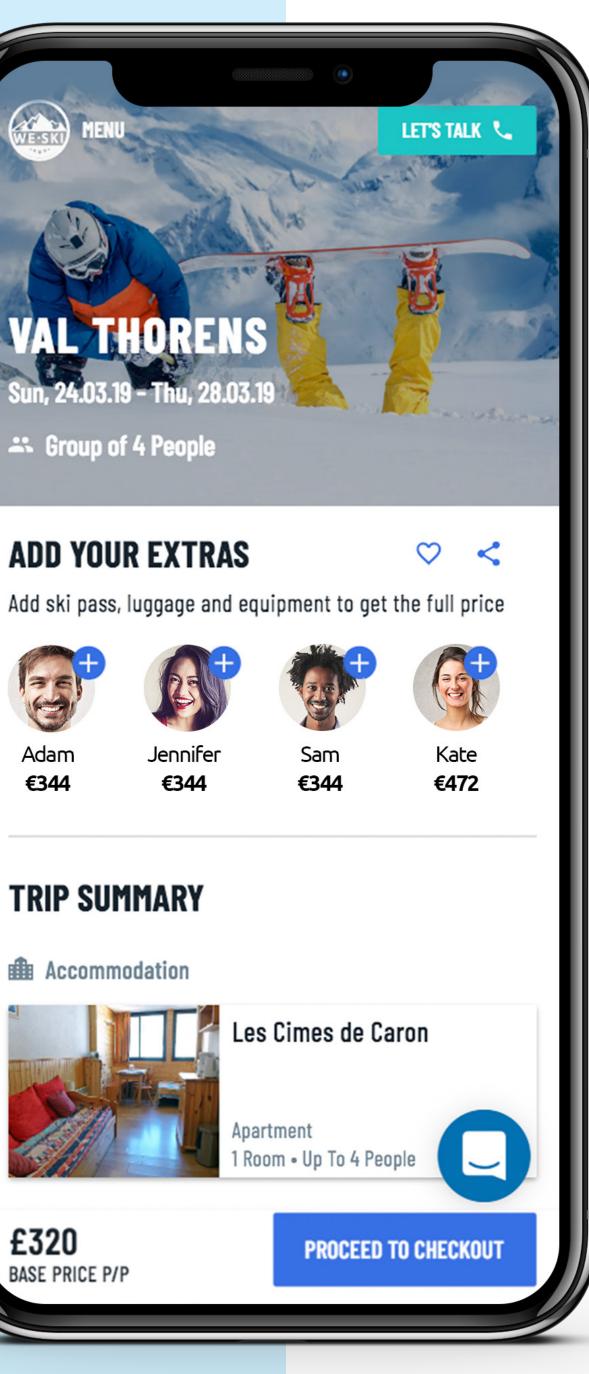

#### PERSONALISED

Val Thorens

VAL THORENS

Accommodation

24/03/2019 - 28/03/2019

★ London - All Airports (ANY) 🚢 4 people **REVIEW AND CUSTOMISE YOUR TRIP TO** CHANGE Les Cimes de Caron

Apartment

1 Room • Up To 4 People

#### Enabling each member to personalise his trip and pay separately