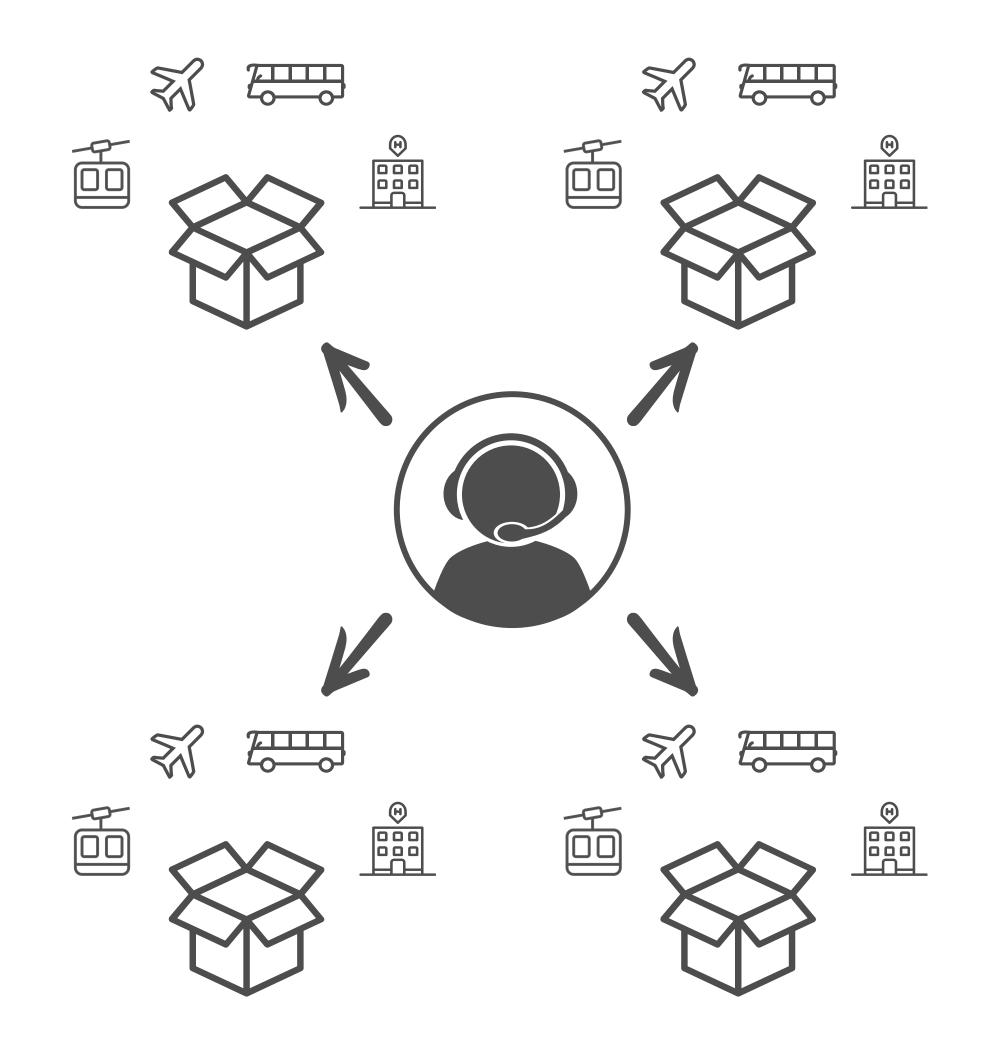

#### TOUR OPERATORS MODEL OVERVIEW

#### HOW THEY OPERATE

#### **Pre-Buying Products**

Holding inventory (flights, transfers & accommodation)

75% Booked Offline

7 Days Fixed Packages