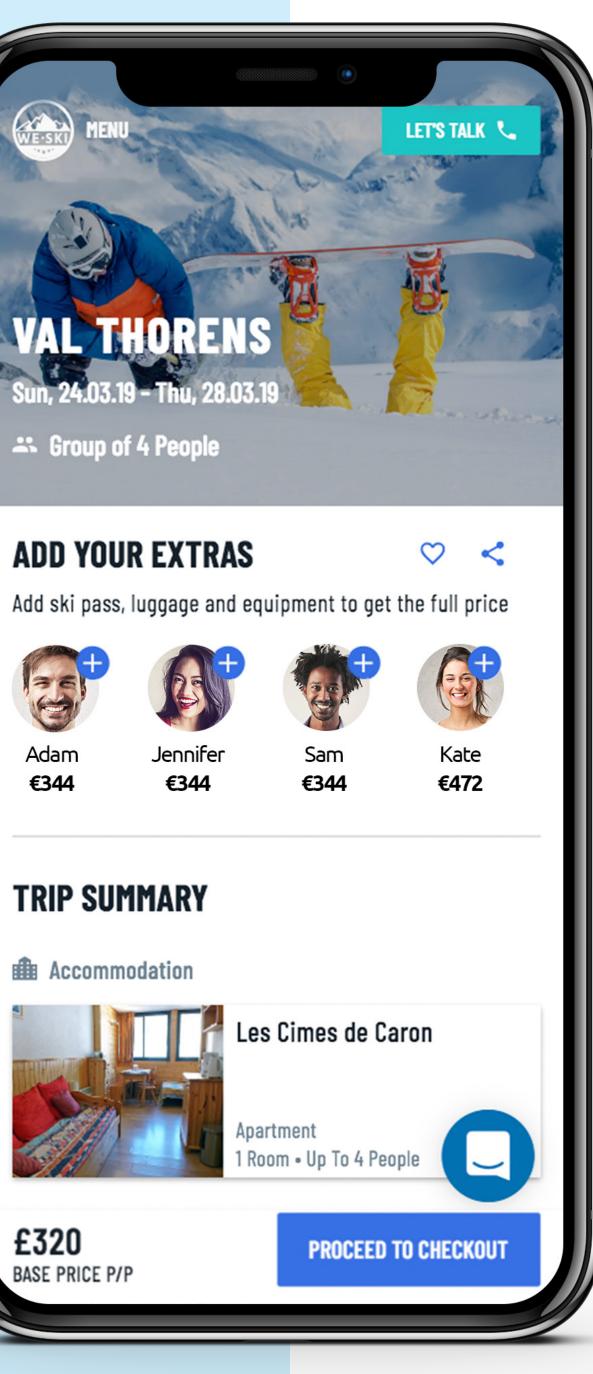

#### PERSONALISED

Val Thorens

VAL THORENS

Accommodation

24/03/2019 - 28/03/2019

★ London - All Airports (ANY) 🚢 4 people **REVIEW AND CUSTOMISE YOUR TRIP TO** CHANGE Les Cimes de Caron

Apartment

1 Room • Up To 4 People