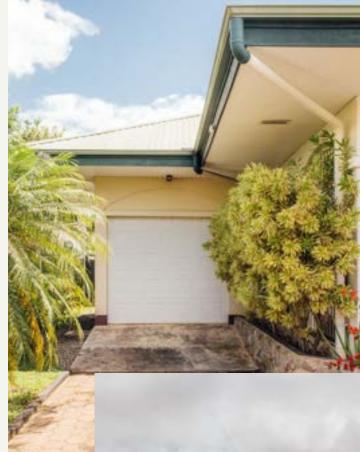

## Outdoor area per unit

Each unit comes with its own private outdoor area, including a front and back terrace, a small green space, and a covered garage. Large sliding doors open completely to create a seamless flow between indoor and outdoor living — allowing natural light and air to circulate throughout the space. The design makes it easy to bring the outside in, offering a bright, breezy, and open atmosphere ideal for both work and rest.

#### Convenience

Garage, extra parking space
Airconditioning in all rooms
Wi-Fi and telephone connections.
TV in living room
Washroom with washingmachine & dryer
Water heater

info@correasuriname.nl Correa