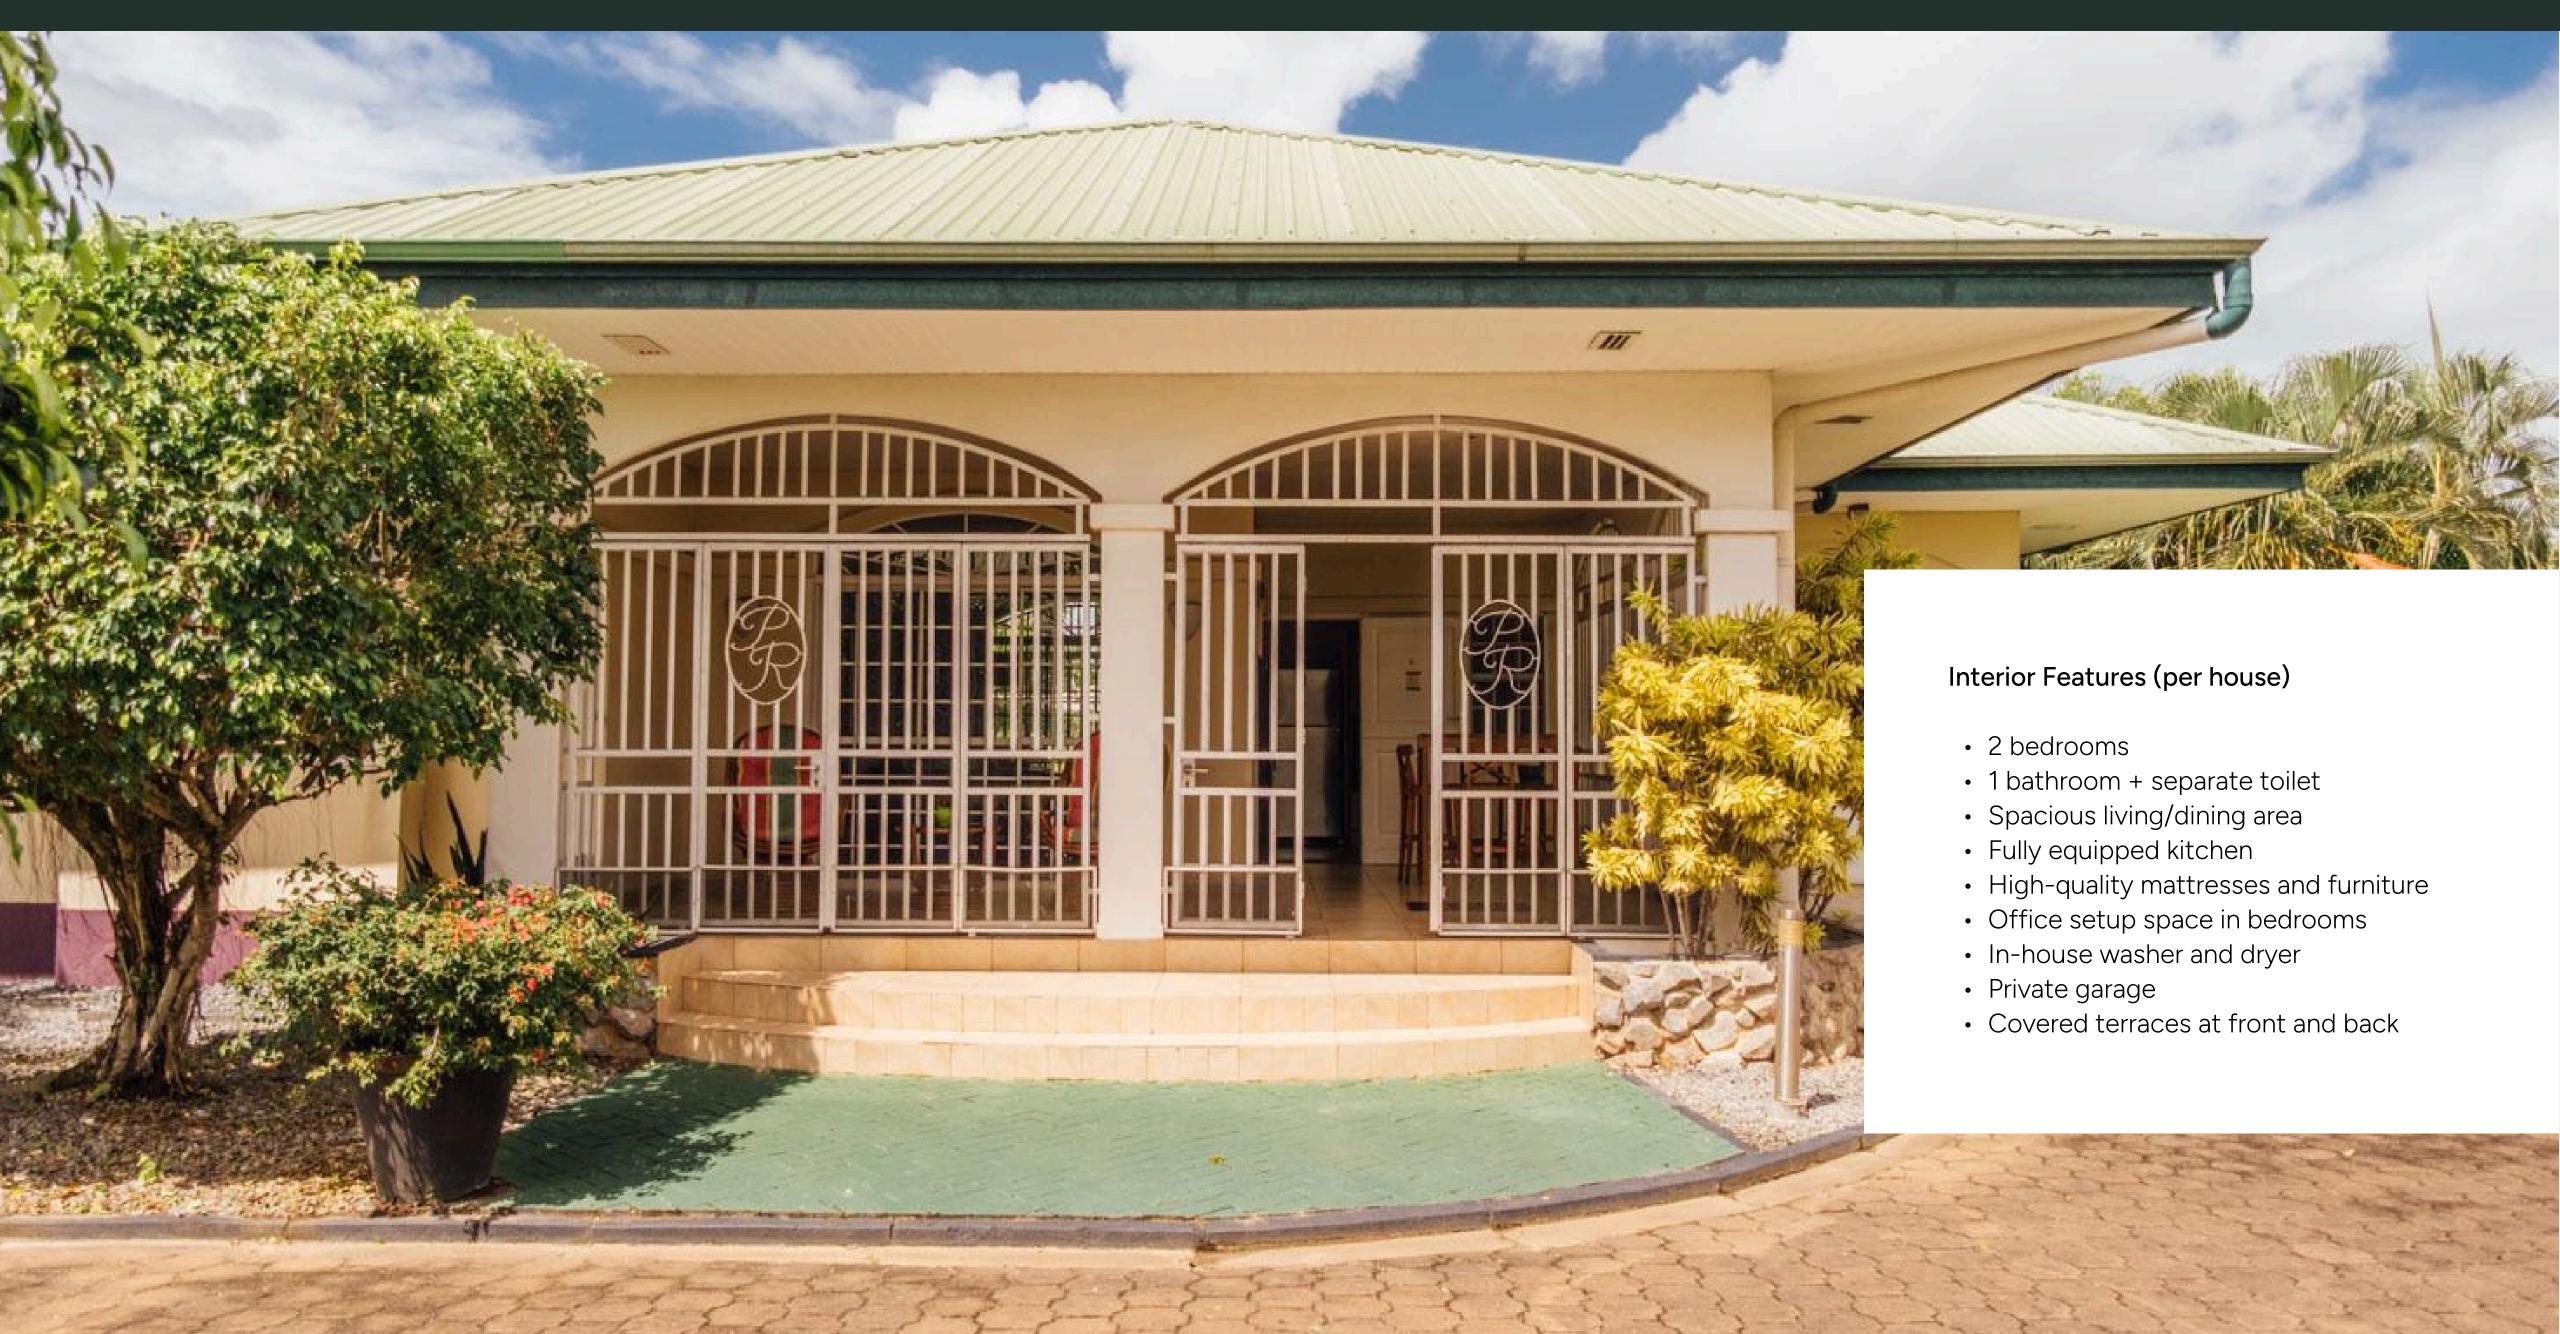

## Property details

This gated estate offers a complete, move-in-ready solution for companies seeking high-quality staff housing in Suriname's industrial zone. The 5000m² plot accommodates four identical residential units, a swimming pool, and a communal cabana, making it ideally suited for housing multiple employees or project teams in one secure, centralized location.

#### This estate includes;

- 4 separate houses for rent, all similar in layout and comfort
- One unit includes an ensuite bathroom
- A pool with surrounding wooden pool deck
- A stylish cabana made of premium basralocus hardwood
- An additional front house currently occupied by on-site caretakers (home cleaning, technical issues, garden/pool cleaning, etc.)
- Total plot: 5000m², fully fenced and well maintained

## Outdoor area per unit

Each unit comes with its own private outdoor area, including a front and back terrace, a small green space, and a covered garage. Large sliding doors open completely to create a seamless flow between indoor and outdoor living — allowing natural light and air to circulate throughout the space. The design makes it easy to bring the outside in, offering a bright, breezy, and open atmosphere ideal for both work and rest.