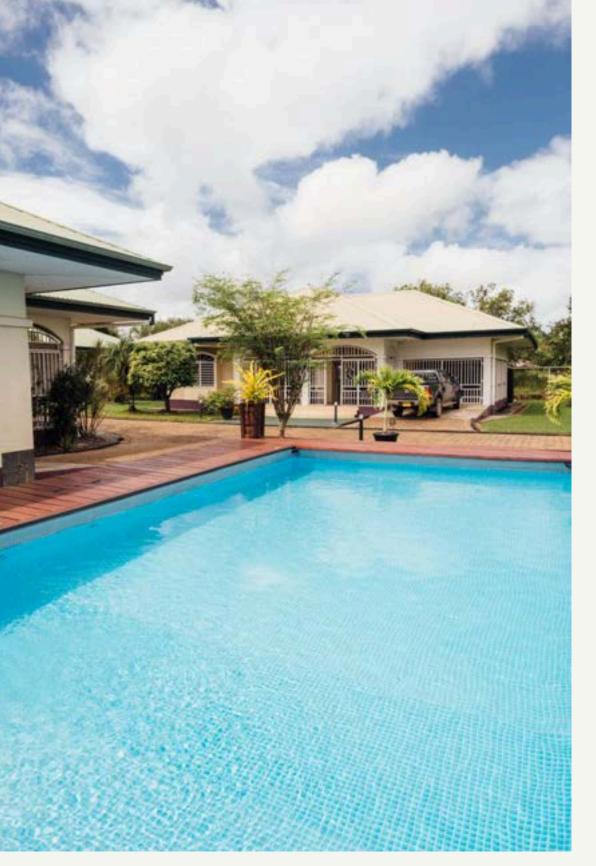

#### This estate includes;

- 4 separate houses for rent, all similar in layout and comfort
- One unit includes an ensuite bathroom
- A pool with surrounding wooden pool deck
- A stylish cabana made of premium basralocus hardwood
- An additional front house currently occupied by on-site caretakers (home cleaning, technical issues, garden/pool cleaning, etc.)
- Total plot: 5000m², fully fenced and well maintained

## Property Features

Cabana Hardwood cabana perfect for gatherings or relaxation

Pool Central swimming pool with sun deck and outdoor toilet + shower

Garden Lush gardens, green open space, and mature trees