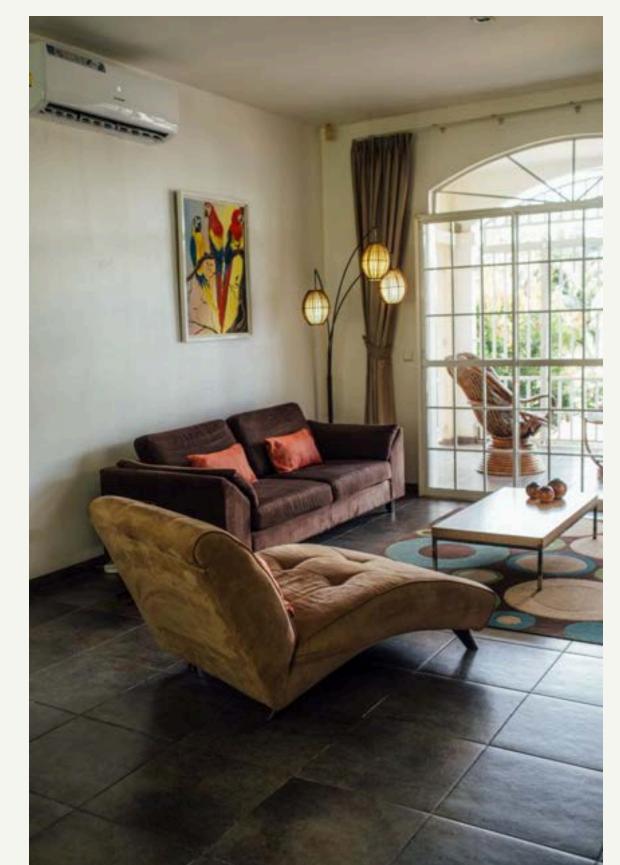

## Living room & kitchen

Living Room

Spacious living/dining area

Acces to two terraces

Kitchen

• Fully equipped with fridge, freezer, oven, microwave, dishwasher

High-quality mattresses and furniture