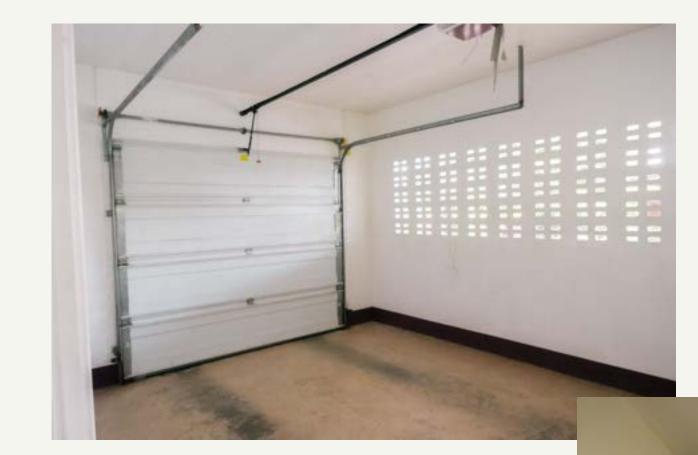

## Outdoor area per unit

Each unit comes with its own private outdoor area, including a front and back terrace, a small green space, and a covered garage. Large sliding doors open completely to create a seamless flow between indoor and outdoor living — allowing natural light and air to circulate throughout the space. The design makes it easy to bring the outside in, offering a bright, breezy, and open atmosphere ideal for both work and rest.

#### Convenience

Garage, extra parking space
Airconditioning in all rooms
Wi-Fi and telephone connections.
TV in living room
Washroom with washingmachine & dryer
Water heater

info@correasuriname.nl Correa