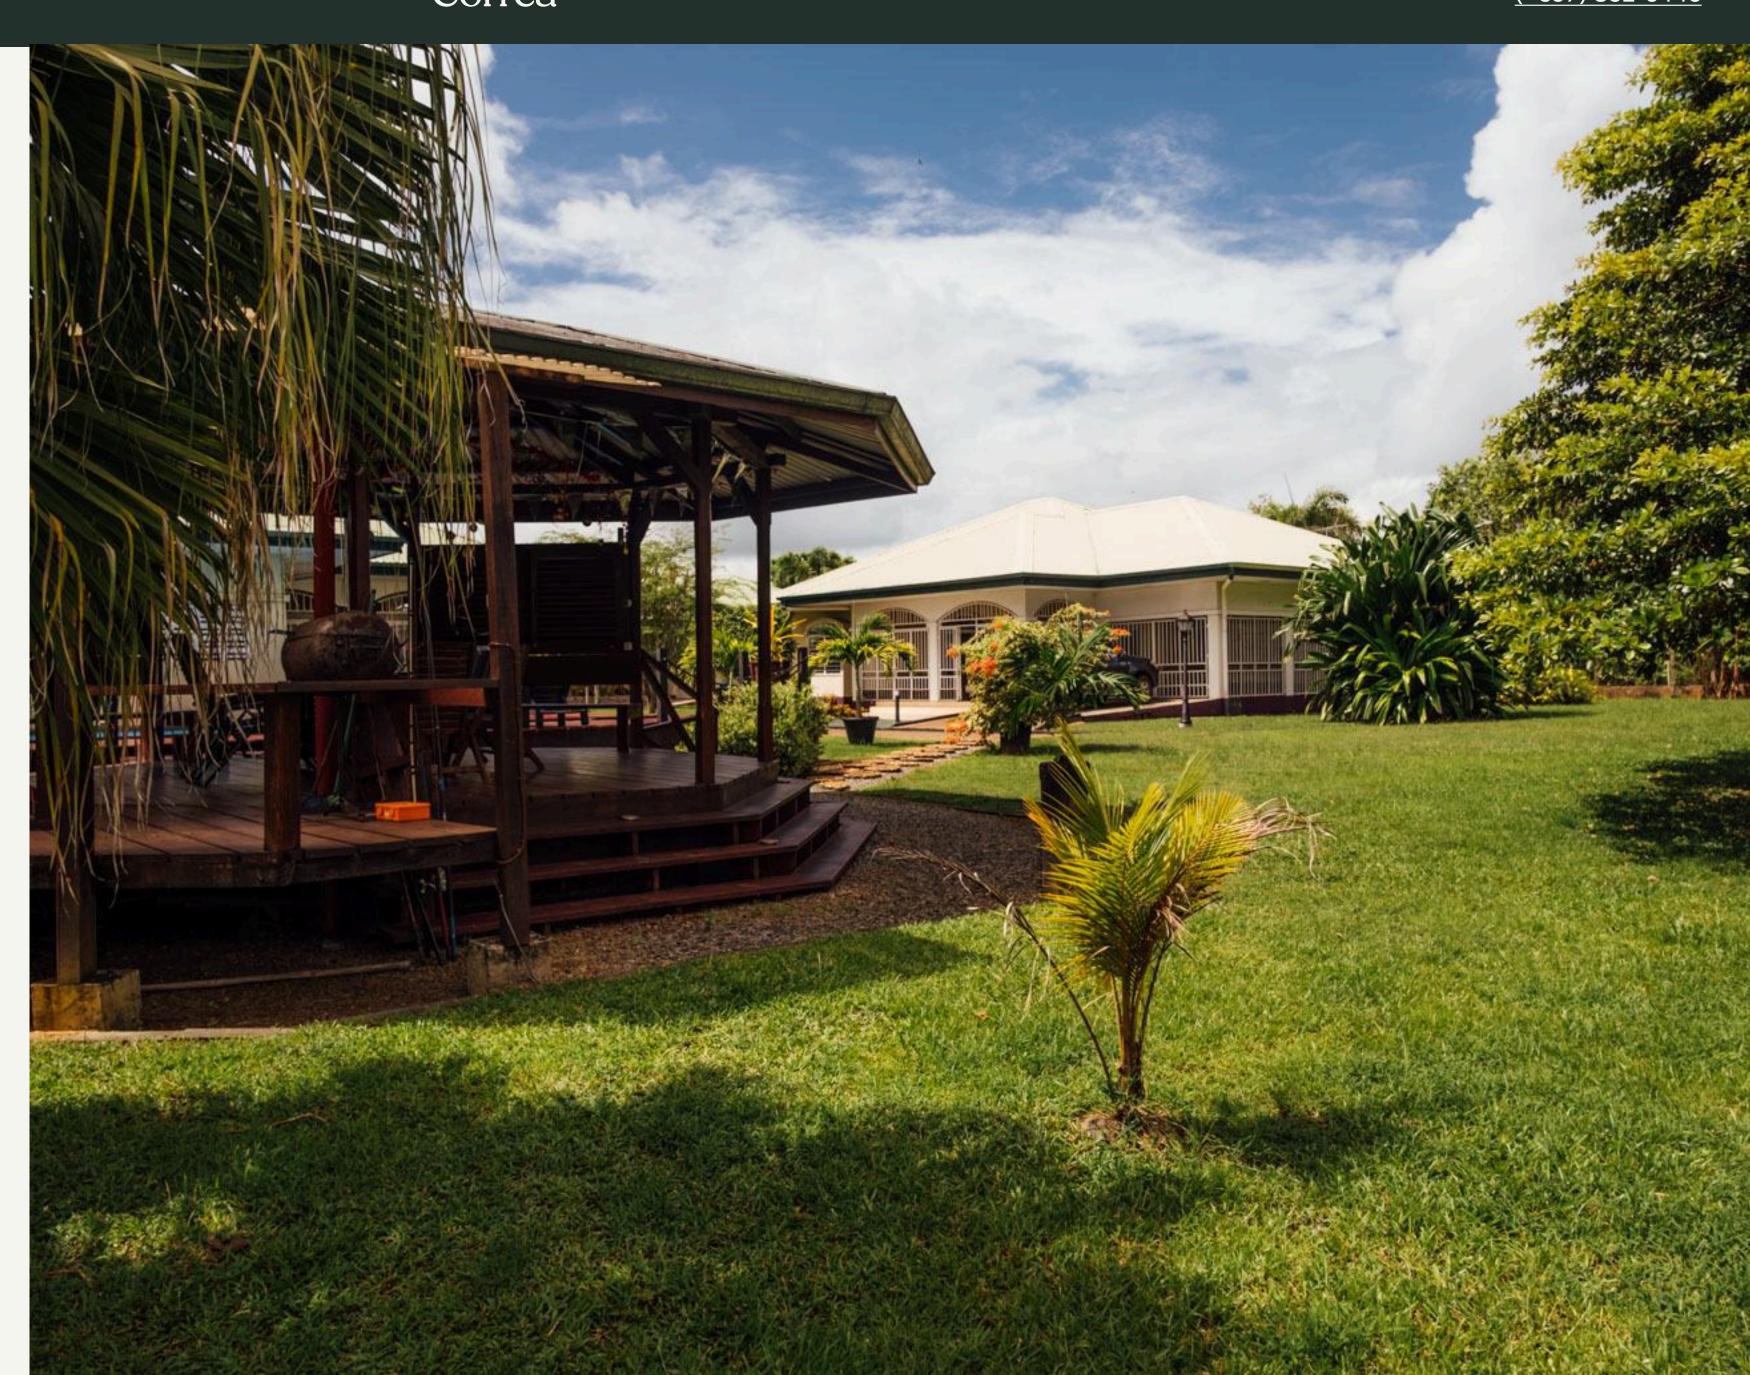

#### This estate includes;

- 4 separate houses for rent, all similar in layout and comfort
- One unit includes an ensuite bathroom
- A pool with surrounding wooden pool deck
- A stylish cabana made of premium basralocus hardwood
- An additional front house currently occupied by on-site caretakers (home cleaning, technical issues, garden/pool cleaning, etc.)
- Total plot: 5000m², fully fenced and well maintained

## Property Features

Cabana Hardwood cabana perfect for gatherings or relaxation

Pool Central swimming pool with sun deck and outdoor toilet + shower

Garden Lush gardens, green open space, and mature trees

Natural water Creek access with seating

Parking space Ample space for parking and outdoor activities