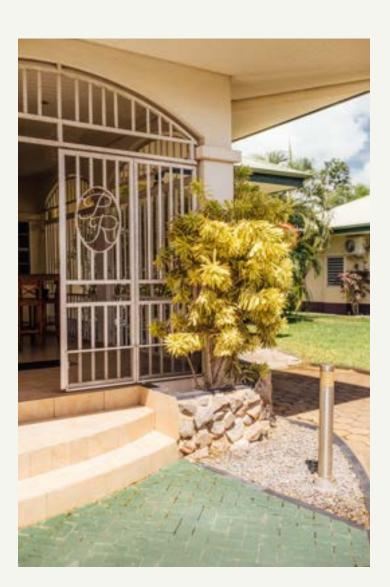

## Outdoor area per unit

Each unit comes with its own private outdoor area, including a front and back terrace, a small green space, and a covered garage. Large sliding doors open completely to create a seamless flow between indoor and outdoor living — allowing natural light and air to circulate throughout the space. The design makes it easy to bring the outside in, offering a bright, breezy, and open atmosphere ideal for both work and rest.

#### Safety

Property lighting and gated access
Alarm system in each house
Security bars around each house
Built on elevated terrain, protected from flooding