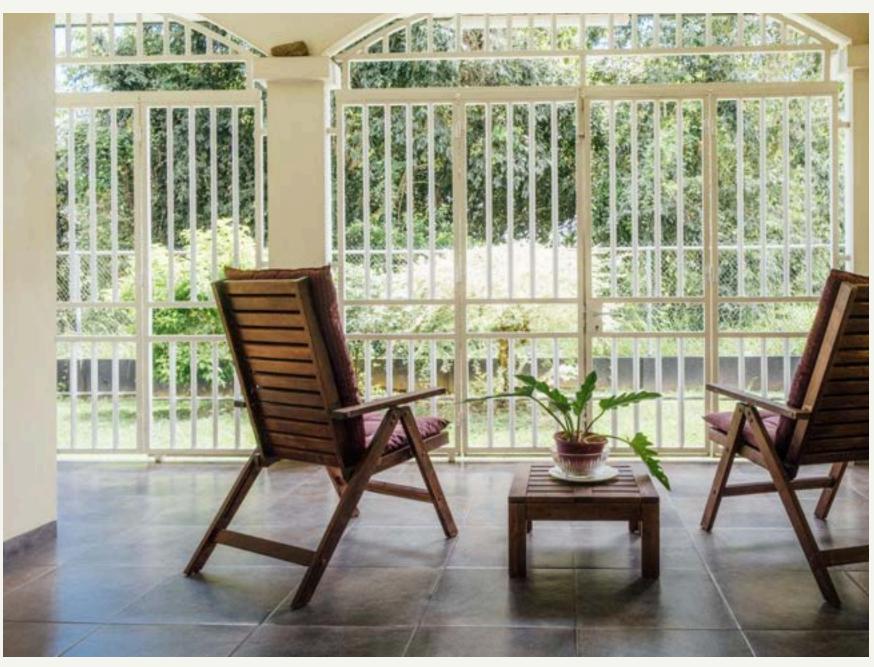

## Outdoor area per unit

Each unit comes with its own private outdoor area, including a front and back terrace, a small green space, and a covered garage. Large sliding doors open completely to create a seamless flow between indoor and outdoor living — allowing natural light and air to circulate throughout the space. The design makes it easy to bring the outside in, offering a bright, breezy, and open atmosphere ideal for both work and rest.