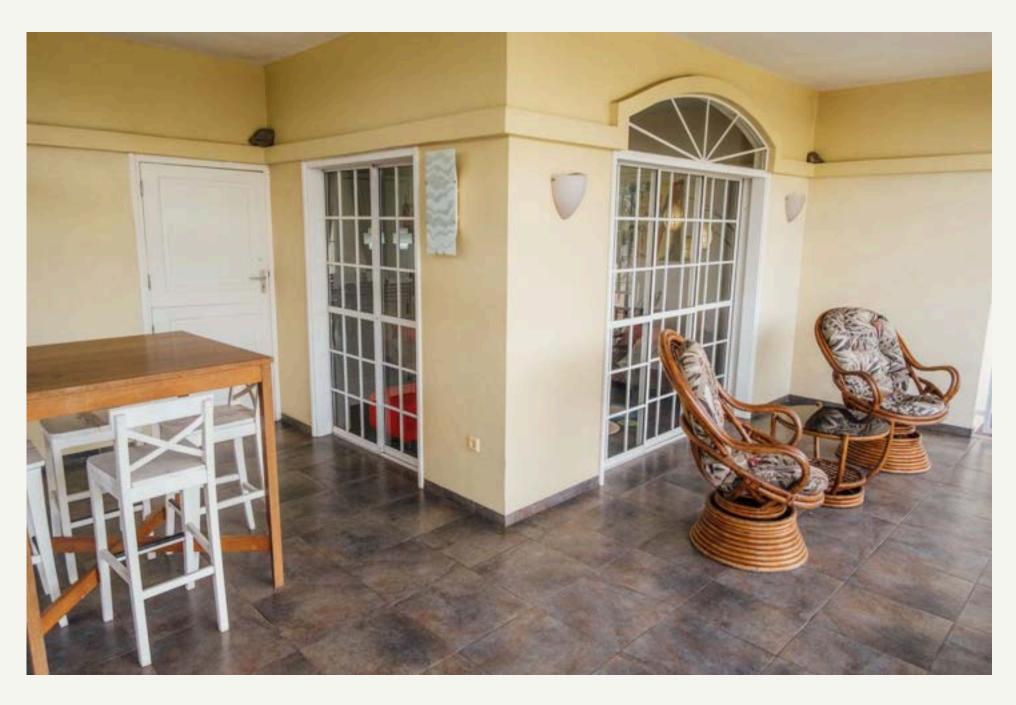

## Outdoor area per unit

Each unit comes with its own private outdoor area, including a front and back terrace, a small green space, and a covered garage. Large sliding doors open completely to create a seamless flow between indoor and outdoor living — allowing natural light and air to circulate throughout the space. The design makes it easy to bring the outside in, offering a bright, breezy, and open atmosphere ideal for both work and rest.