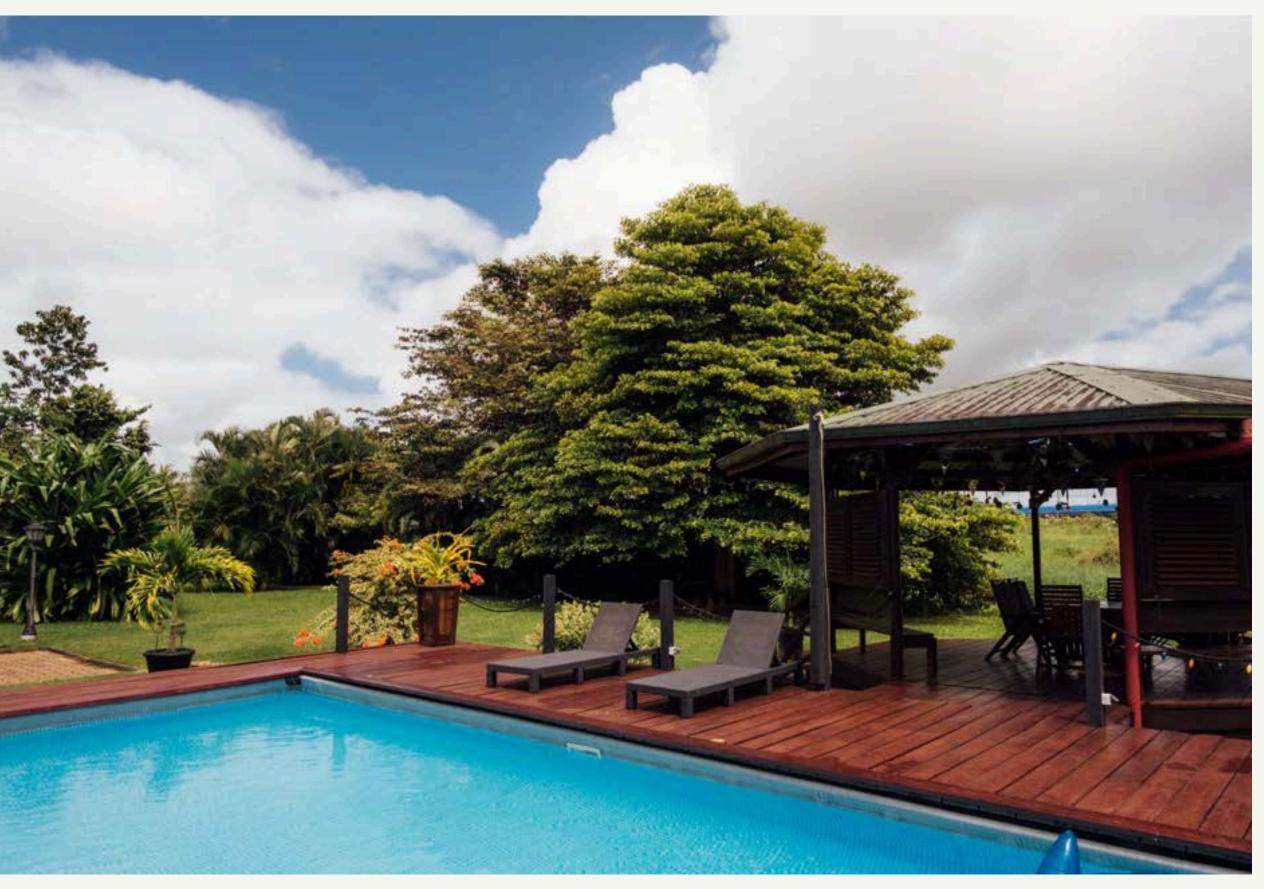

#### This estate includes;

- 4 separate houses for rent, all similar in layout and comfort
- One unit includes an ensuite bathroom
- A pool with surrounding wooden pool deck
- A stylish cabana made of premium basralocus hardwood
- An additional front house currently occupied by on-site caretakers (home cleaning, technical issues, garden/pool cleaning, etc.)
- Total plot: 5000m², fully fenced and well maintained

## Property Features

Cabana Hardwood cabana perfect for gatherings or relaxation

Pool Central swimming pool with sun deck and outdoor toilet + shower

Garden Lush gardens, green open space, and mature trees