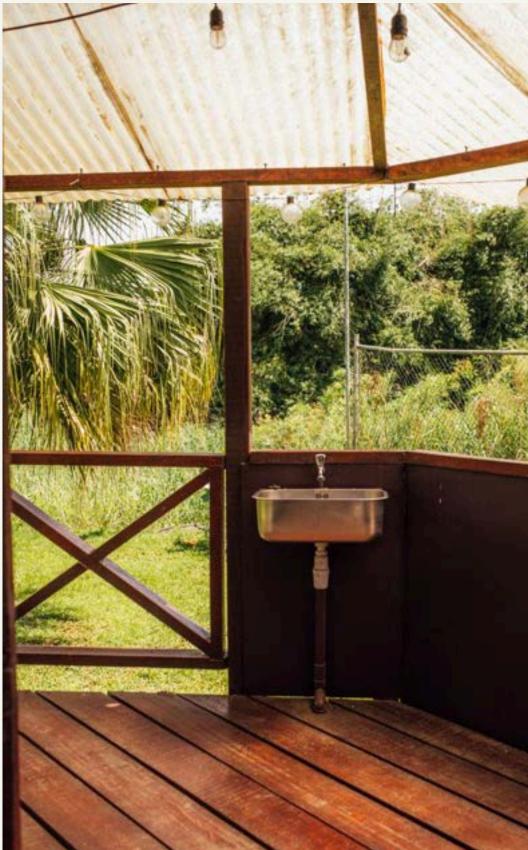

## Property Features

Cabana Hardwood cabana perfect for gatherings or relaxation

Pool Central swimming pool with sun deck and outdoor toilet + shower

Garden Lush gardens, green open space, and mature trees

Natural water Creek access with seating

Parking space Ample space for parking and outdoor activities

## Outdoor area per unit

Each unit comes with its own private outdoor area, including a front and back terrace, a small green space, and a covered garage. Large sliding doors open completely to create a seamless flow between indoor and outdoor living — allowing natural light and air to circulate throughout the space. The design makes it easy to bring the outside in, offering a bright, breezy, and open atmosphere ideal for both work and rest.