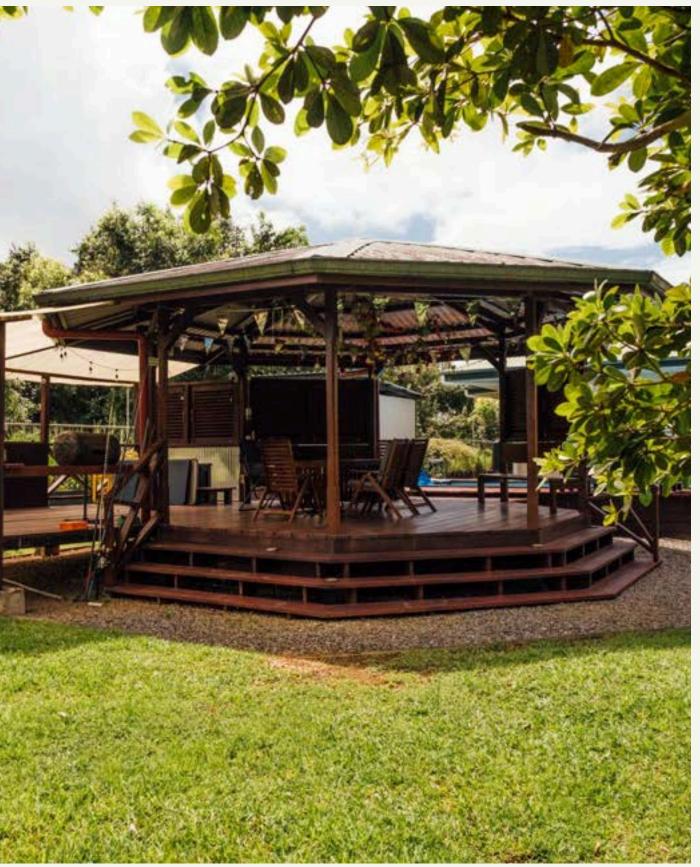

#### This estate includes;

- 4 separate houses for rent, all similar in layout and comfort
- One unit includes an ensuite bathroom
- A pool with surrounding wooden pool deck
- A stylish cabana made of premium basralocus hardwood
- An additional front house currently occupied by on-site caretakers (home cleaning, technical issues, garden/pool cleaning, etc.)
- Total plot: 5000m², fully fenced and well maintained

## Property Features

Cabana Hardwood cabana perfect for gatherings or relaxation

Pool Central swimming pool with sun deck and outdoor toilet + shower

Garden Lush gardens, green open space, and mature trees