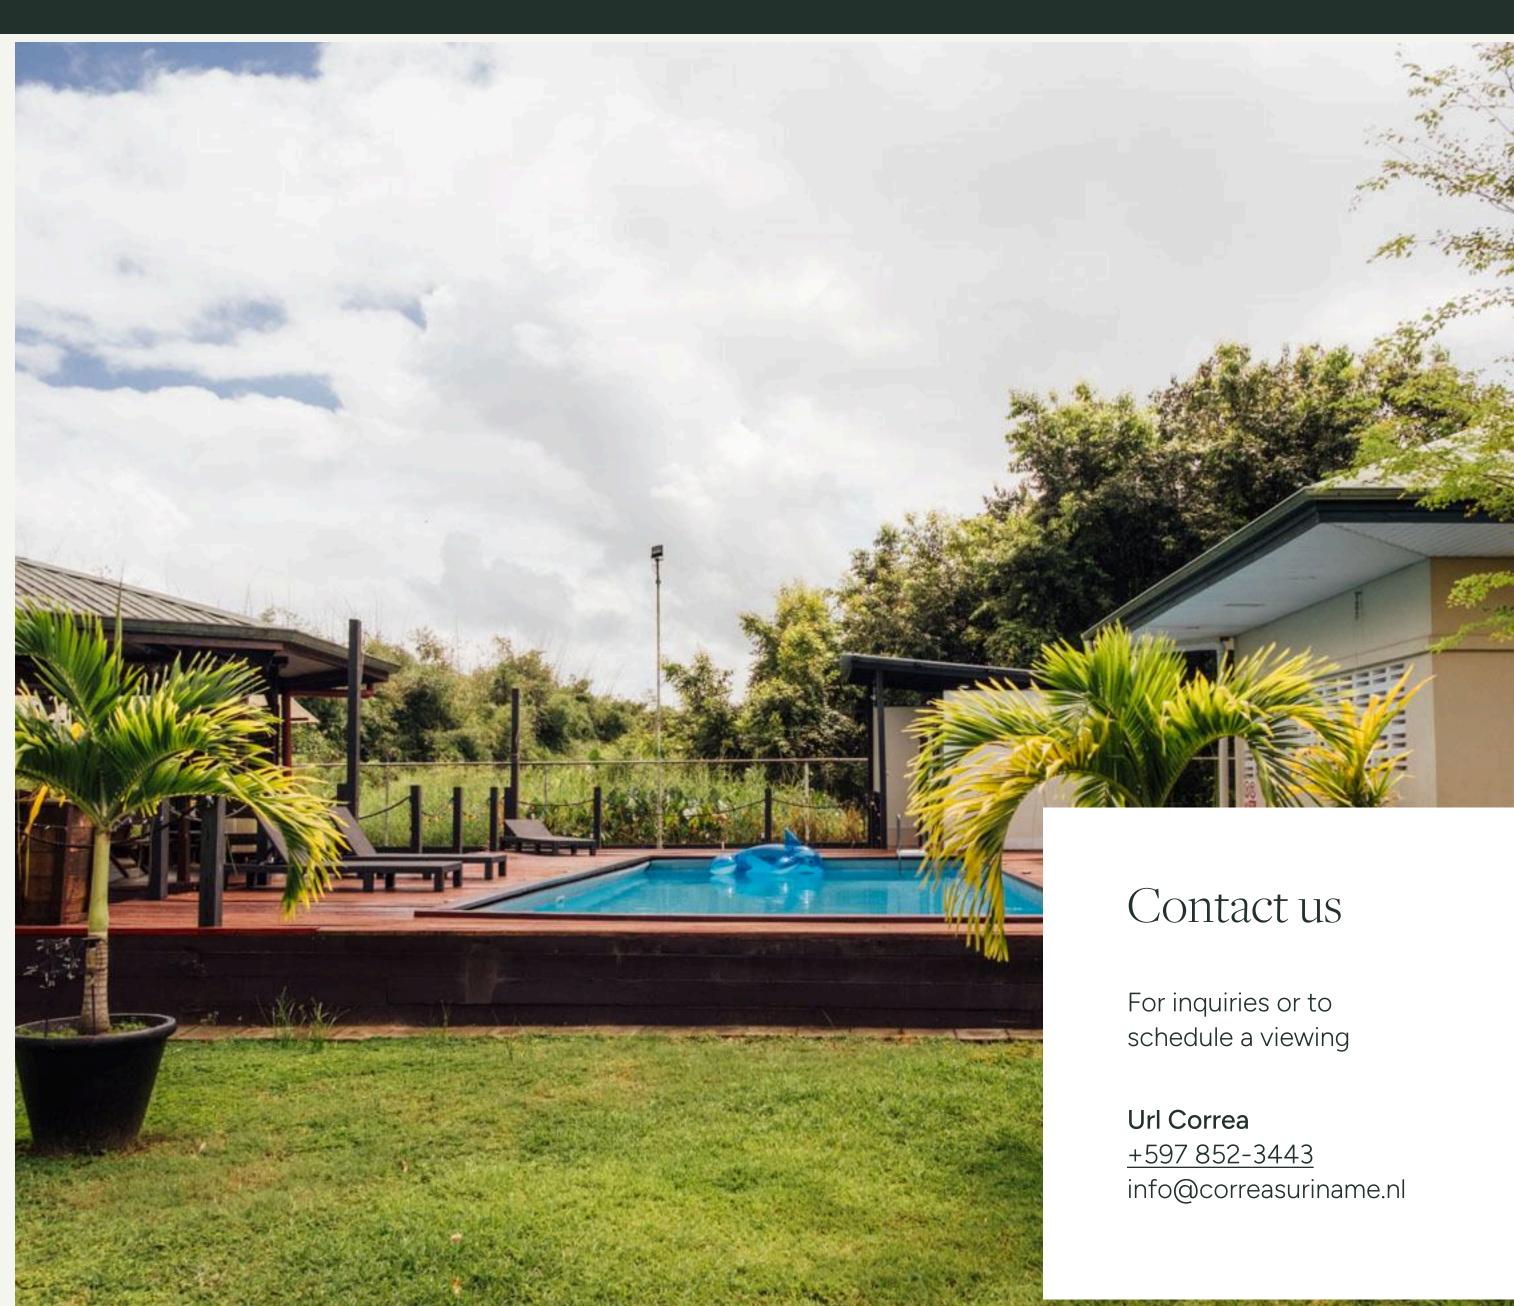

#### This estate includes;

- 4 separate houses for rent, all similar in layout and comfort
- One unit includes an ensuite bathroom
- A pool with surrounding wooden pool deck
- A stylish cabana made of premium basralocus hardwood
- An additional front house currently occupied by on-site caretakers (home cleaning, technical issues, garden/pool cleaning, etc.)
- Total plot: 5000m², fully fenced and well maintained

## Property Features

Cabana Hardwood cabana perfect for gatherings or relaxation

Pool Central swimming pool with sun deck and outdoor toilet + shower

Garden Lush gardens, green open space, and mature trees