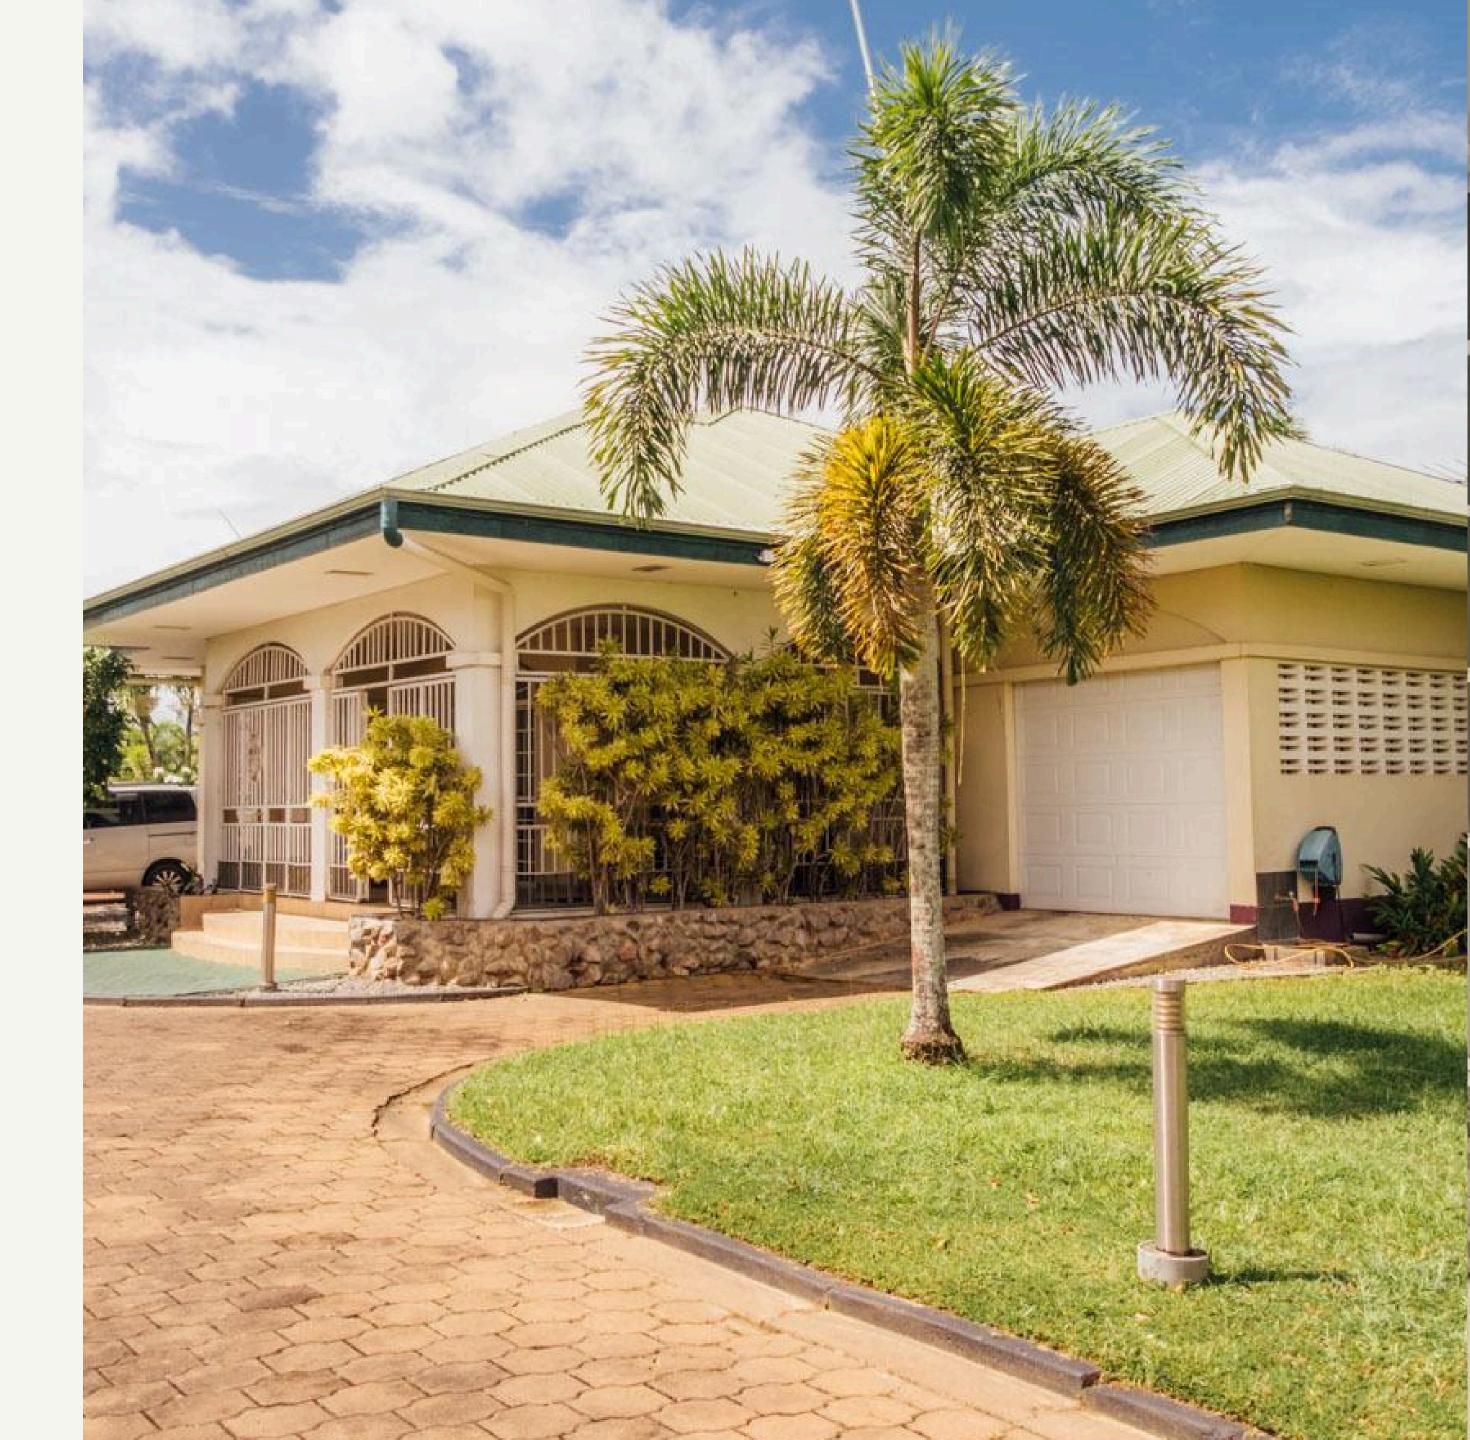

## Property details

This gated estate offers a complete, move-in-ready solution for companies seeking high-quality staff housing in Suriname's industrial zone. The 5000m² plot accommodates four identical residential units, a swimming pool, and a communal cabana, making it ideally suited for housing multiple employees or project teams in one secure, centralized location.

#### This estate includes;

- 4 separate houses for rent, all similar in layout and comfort
- One unit includes an ensuite bathroom
- A pool with surrounding wooden pool deck
- A stylish cabana made of premium basralocus hardwood
- An additional front house currently occupied by on-site caretakers (home cleaning, technical issues, garden/pool cleaning, etc.)
- Total plot: 5000m², fully fenced and well maintained