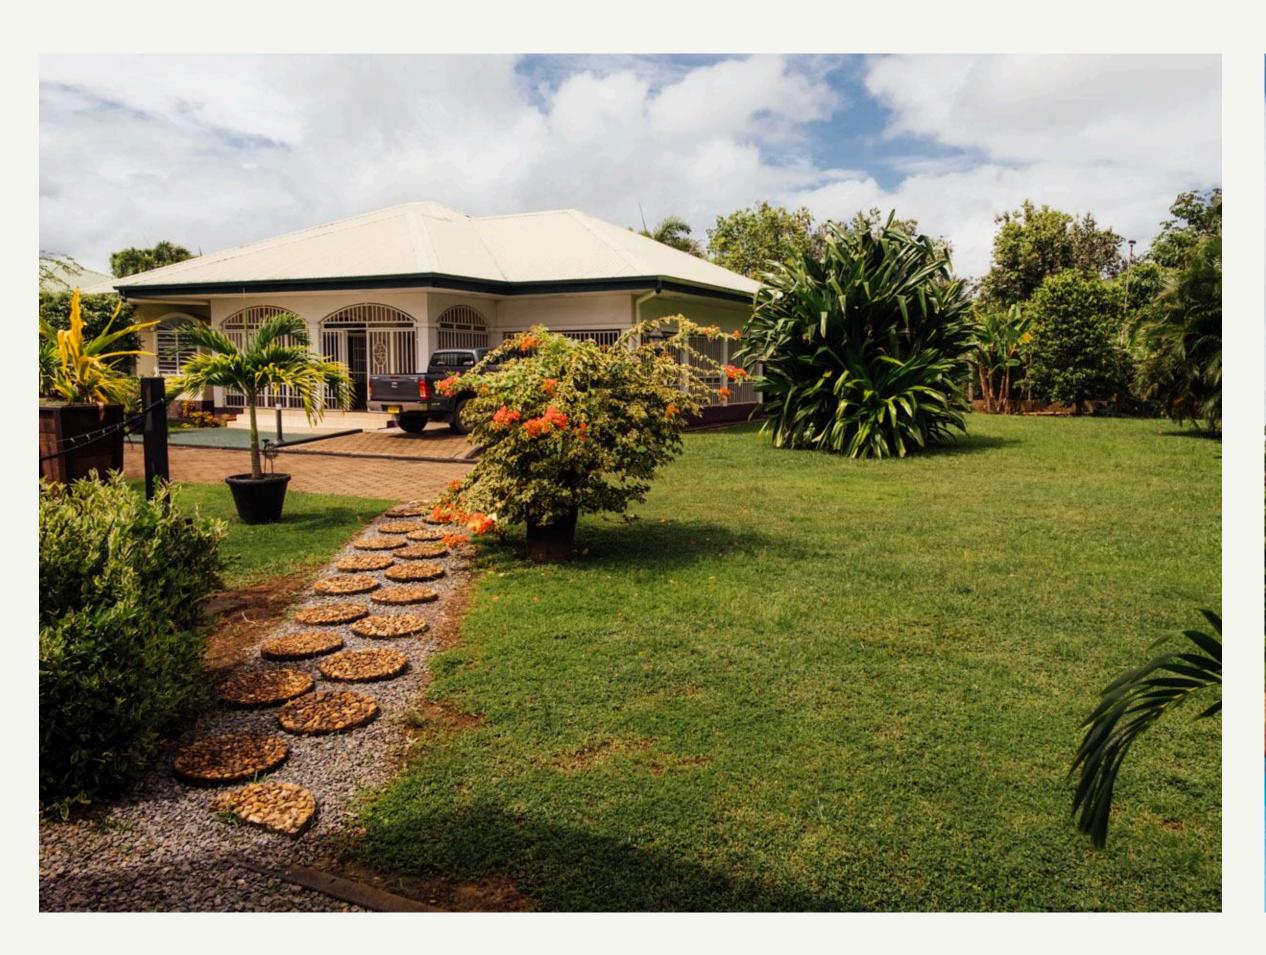

#### This estate includes;

- 4 separate houses for rent, all similar in layout and comfort
- One unit includes an ensuite bathroom
- A pool with surrounding wooden pool deck
- A stylish cabana made of premium basralocus hardwood
- An additional front house currently occupied by on-site caretakers (home cleaning, technical issues, garden/pool cleaning, etc.)
- Total plot: 5000m², fully fenced and well maintained

## Property Features

Cabana Hardwood cabana perfect for gatherings or relaxation

Pool Central swimming pool with sun deck and outdoor toilet + shower

Garden Lush gardens, green open space, and mature trees