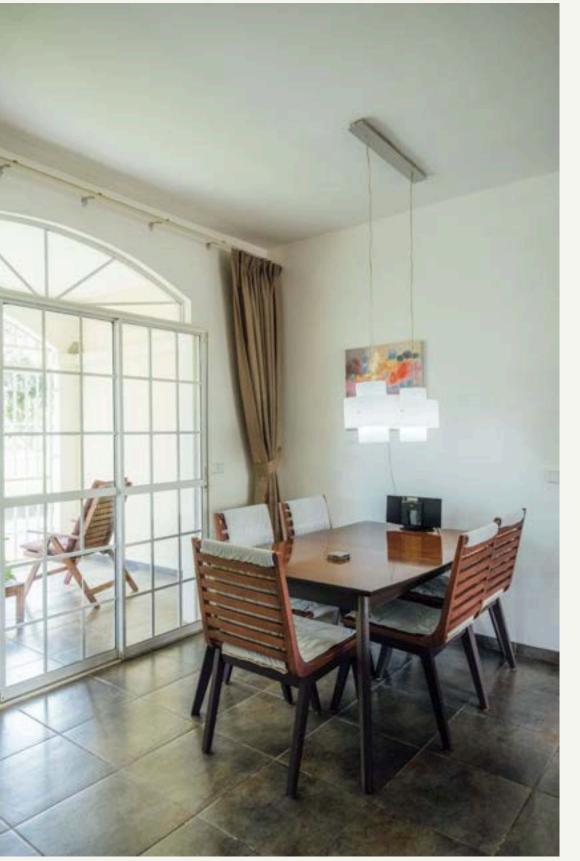

## Living room & kitchen

Living Room

Spacious living/dining area

Acces to two terraces

Kitchen

• Fully equipped with fridge, freezer, oven, microwave, dishwasher

High-quality mattresses and furniture

## Outdoor area per unit

Each unit comes with its own private outdoor area, including a front and back terrace, a small green space, and a covered garage. Large sliding doors open completely to create a seamless flow between indoor and outdoor living — allowing natural light and air to circulate throughout the space. The design makes it easy to bring the outside in, offering a bright, breezy, and open atmosphere ideal for both work and rest.