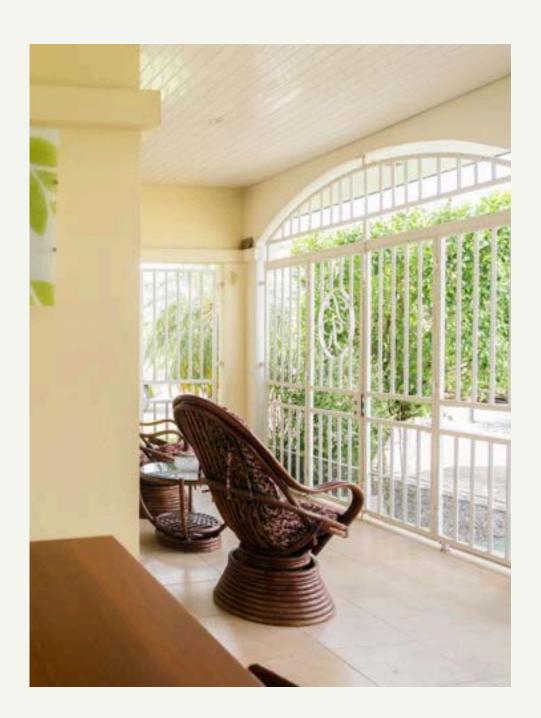

## Living room & kitchen

Living Room

Spacious living/dining area

Acces to two terraces

Kitchen

• Fully equipped with fridge, freezer, oven, microwave, dishwasher

High-quality mattresses and furniture

## Outdoor area per unit

Each unit comes with its own private outdoor area, including a front and back terrace, a small green space, and a covered garage. Large sliding doors open completely to create a seamless flow between indoor and outdoor living — allowing natural light and air to circulate throughout the space. The design makes it easy to bring the outside in, offering a bright, breezy, and open atmosphere ideal for both work and rest.