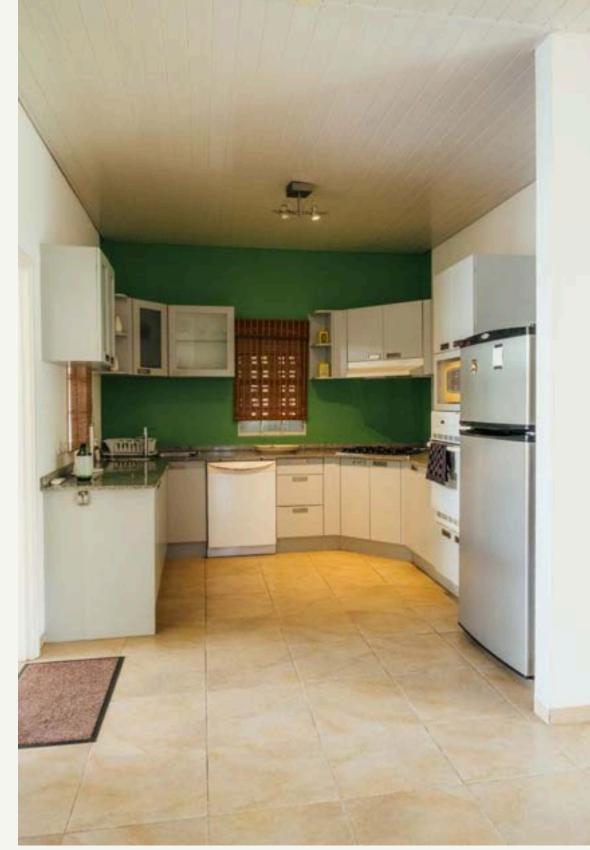

## Living room & kitchen

Living Room

Spacious living/dining area

Acces to two terraces

Kitchen

• Fully equipped with fridge, freezer, oven, microwave, dishwasher

High-quality mattresses and furniture