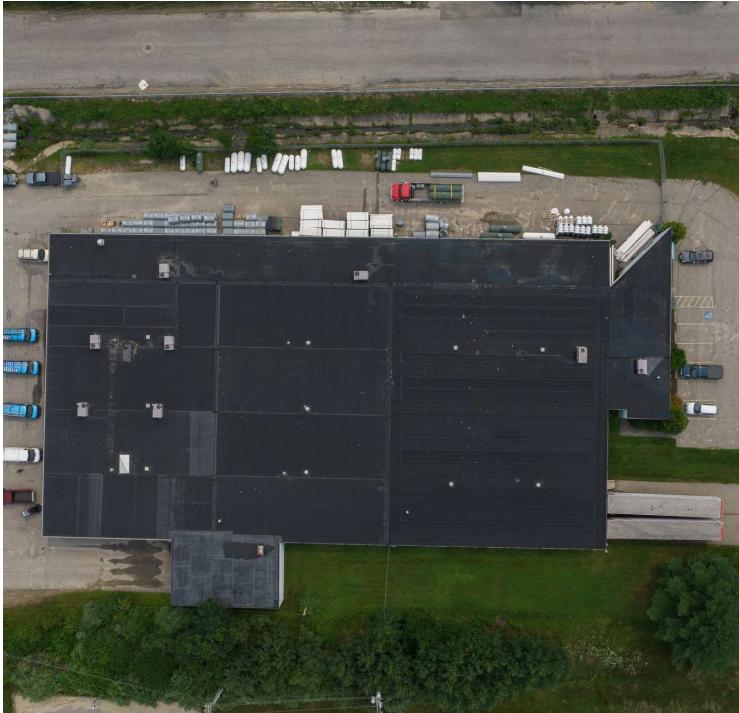

### **Industrial Property For Sale**

## **9 FORRESTAL STREET** LEWISTON, ME 04240

# **39,754 SF** 2.61 ACRES



### DAVID SKINNER

ADVISOR, FOUNDING PARTNER

david@prescottadvisory.com 617.999.0057

#### VIN CANNISTRARO ADVISOR, CO-FOUNDER

vin@prescottadvisory.com 617.293.4553

# **PROPERTY HIGHLIGHTS**







### **ADDITIONAL PHOTOS**







## LOCATION MAP





We enable industrial property owners to make strategic real estate decisions by assisting them with the best data and executing the best plan.

CONTACT

DAVID SKINNER

ADVISOR, FOUNDING PARTNER

david@prescottadvisory.com 617.999.0057 VIN CANNISTRARO ADVISOR, CO-FOUNDER

vin@prescottadvisory.com 617.293.4553

We obtained the information above from sources we believe to be reliable. However, we have not verified its accuracy and make no guarantee, warranty or representation about it. It is submitted subject to the possibility of errors, omissions, change of price, rental or other conditions, prior sale, lease or financing, or withdrawal without notice. We include projections, opinions, assumptions or estimates for example only, and the