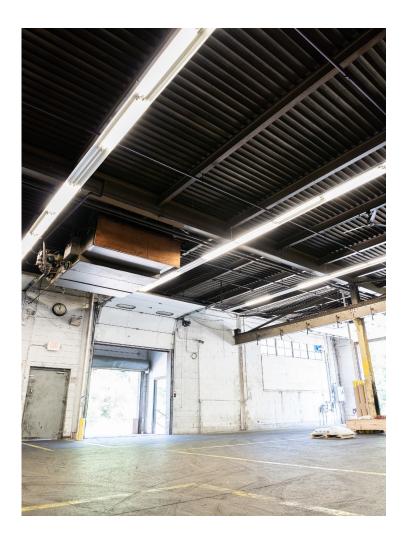

## BUILDING HIGHLIGHTS

Available for occupancy

??? Gas heat

16' clear

Sprinkler system

1 drive-in and 2 tailboard

Heavy power

Town water and sewer

- LOCATED IN AN ESTABLISHED FLEX/INDUSTRIAL PARK
- CLOSE PROXIMITY TO SOLOMON POND MALL AND APEX ENTERTAINMENT
- EASY ACCESS TO 290, 495, AND 20
- HEAVY POWER
- IDEAL FOR MANUFACTURING, WAREHOUSE AND R&D
- INCLUDES 5.08 ACRES OF LAND WITH AMPLE PARKING