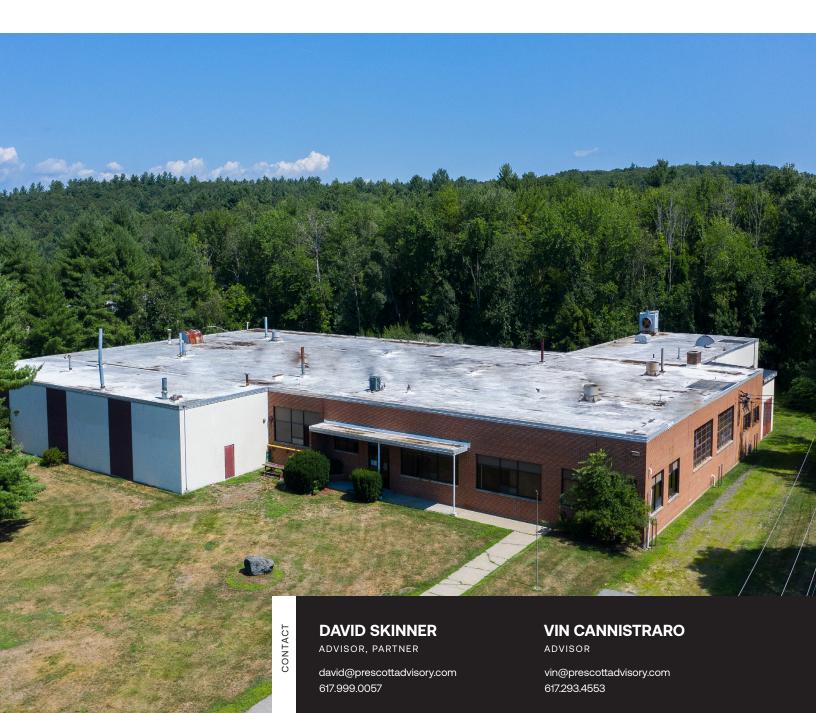

## **33 HAYES MEMORIAL DR.**MARLBOROUGH, MA

**26,496 SF** 5.08 ACRES

## BUILDING HIGHLIGHTS

Available for occupancy

??? Gas heat

16' clear

Sprinkler system

1 drive-in and 2 tailboard

Heavy power

Town water and sewer

- LOCATED IN AN ESTABLISHED FLEX/INDUSTRIAL PARK
- CLOSE PROXIMITY TO SOLOMON POND MALL AND APEX ENTERTAINMENT
- EASY ACCESS TO 290, 495, AND 20
- HEAVY POWER
- IDEAL FOR MANUFACTURING, WAREHOUSE AND R&D
- INCLUDES 5.08 ACRES OF LAND WITH AMPLE PARKING