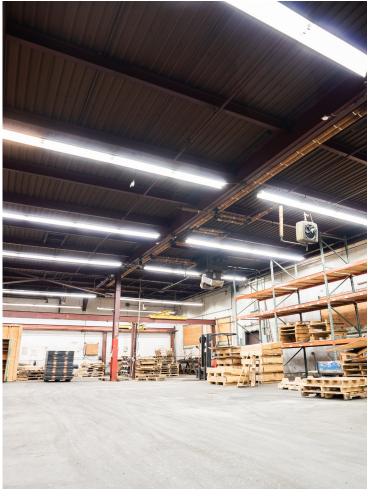

## BUILDING HIGHLIGHTS

Available for occupancy

??? Gas heat

16' clear

Sprinkler system

1 drive-in and 2 tailboard

Heavy power

Town water and sewer

- LOCATED IN AN ESTABLISHED FLEX/INDUSTRIAL PARK
- CLOSE PROXIMITY TO SOLOMON POND MALL AND APEX ENTERTAINMENT
- EASY ACCESS TO 290, 495, AND 20
- HEAVY POWER
- IDEAL FOR MANUFACTURING, WAREHOUSE AND R&D
- INCLUDES 5.08 ACRES OF LAND WITH AMPLE PARKING