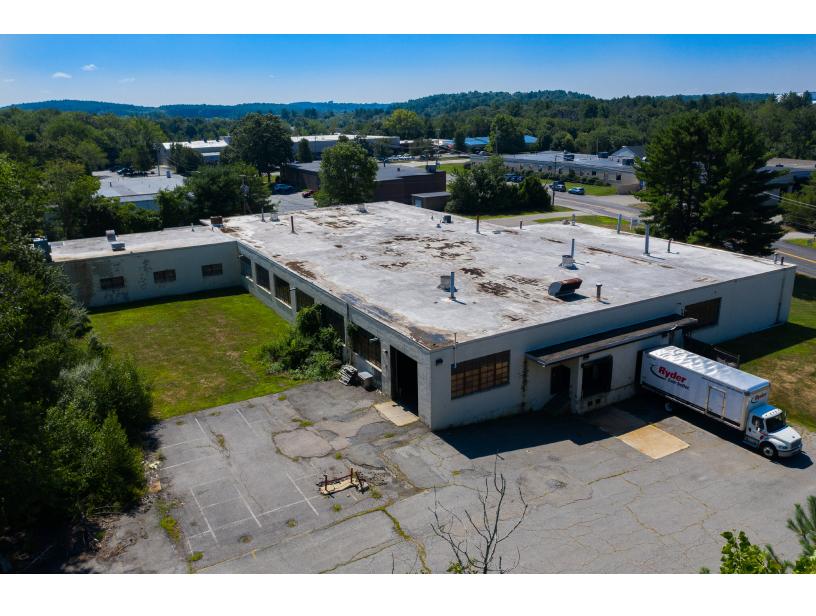

## **33 HAYES MEMORIAL DR.**MARLBOROUGH, MA

**26,496 SF** 5.08 ACRES

## BUILDING HIGHLIGHTS

Available for occupancy

??? Gas heat

16' clear

Sprinkler system

1 drive-in and 2 tailboard

Heavy power

Town water and sewer

- LOCATED IN AN ESTABLISHED FLEX/INDUSTRIAL PARK
- CLOSE PROXIMITY TO SOLOMON POND MALL AND APEX ENTERTAINMENT
- EASY ACCESS TO 290, 495, AND 20
- HEAVY POWER
- IDEAL FOR MANUFACTURING, WAREHOUSE AND R&D
- INCLUDES 5.08 ACRES OF LAND WITH AMPLE PARKING