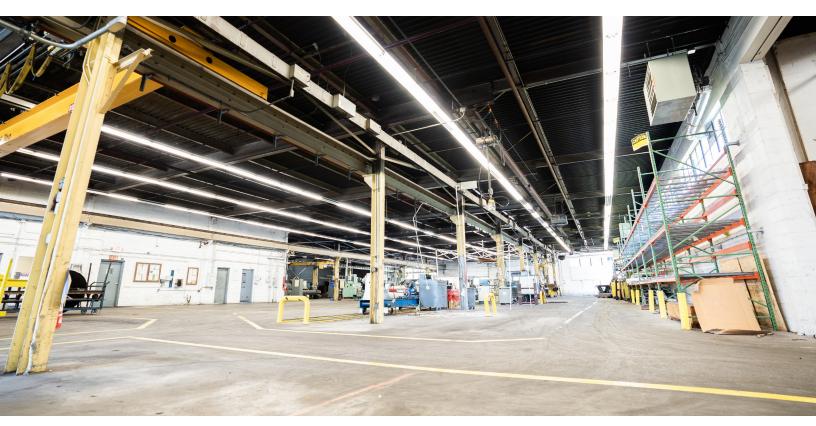

## BUILDING HIGHLIGHTS

Available for occupancy

??? Gas heat

16' clear

Sprinkler system

1 drive-in and 2 tailboard

Heavy power

Town water and sewer

- LOCATED IN AN ESTABLISHED FLEX/INDUSTRIAL PARK
- CLOSE PROXIMITY TO SOLOMON POND MALL AND APEX ENTERTAINMENT
- EASY ACCESS TO 290, 495, AND 20
- HEAVY POWER
- IDEAL FOR MANUFACTURING, WAREHOUSE AND R&D
- INCLUDES 5.08 ACRES OF LAND WITH AMPLE PARKING