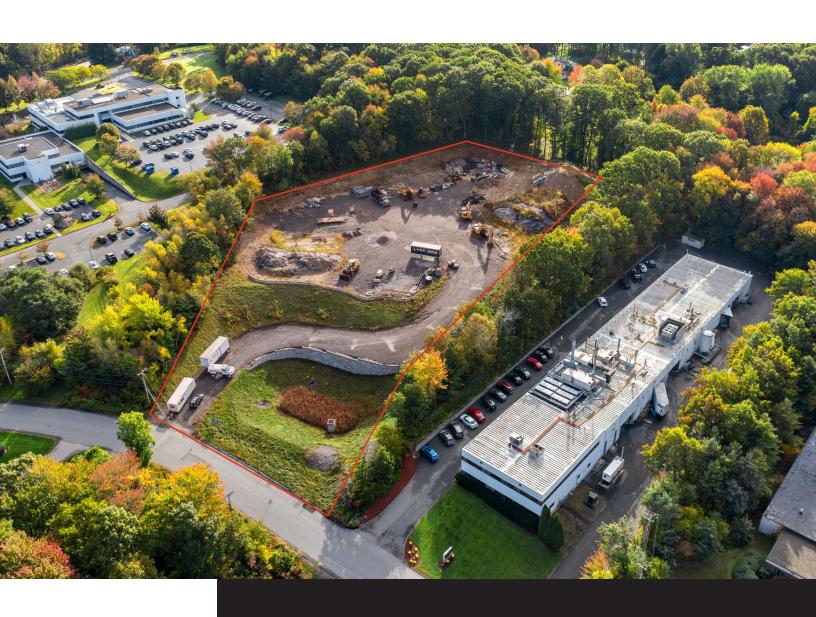

### **Property Description**

4.06 Acres of Industrial Land available for sale or lease In North Andover.

Prime industrial property located in the Lawrence/Andover Submarket with convenient access to major routes, including Route 495 and Route 93.

#### Location Summary

| Street Address   | 40 Flagship Drive        |
|------------------|--------------------------|
| City, State. Zip | North Andover, MA, 01845 |
| County           | Essex                    |
| Submarket        | Lawrence / Andover       |
| Andover MBTA     | 3.7 Miles                |