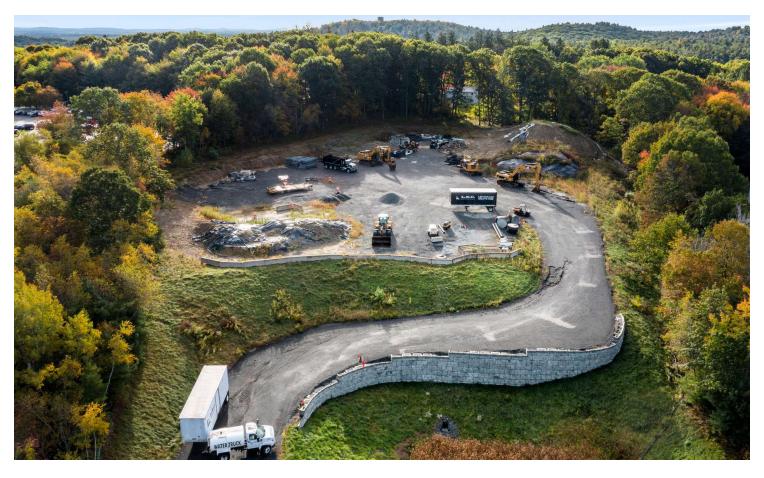

### **Property Description**

4.06 Acres of Industrial Land available for sale or lease In North Andover.

Prime industrial property located in the Lawrence/Andover Submarket with convenient access to major routes, including Route 495 and Route 93.