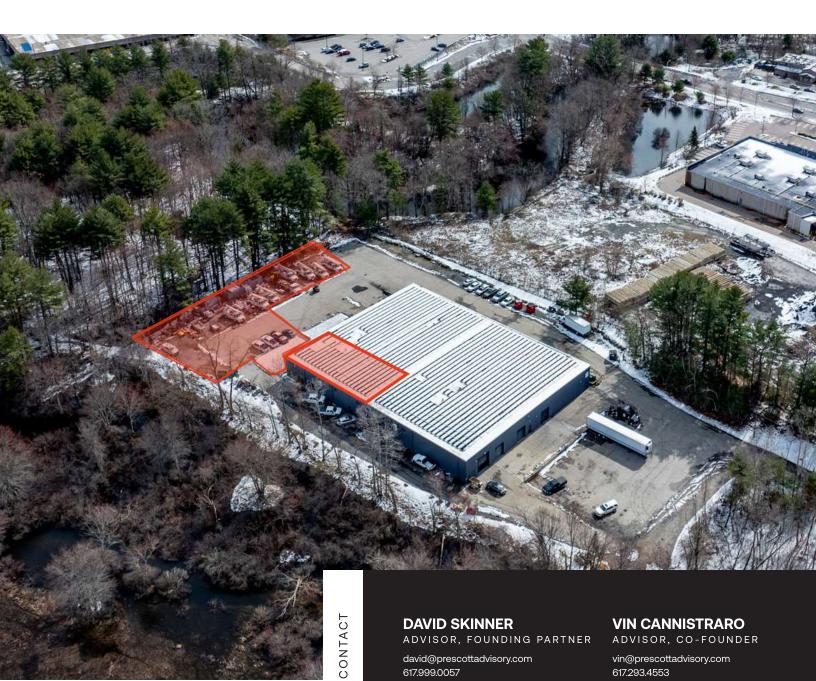

#### **Available Space Details**

| IOS                   | Available                       |
|-----------------------|---------------------------------|
| Total Available Space | 5,000 SF                        |
| Loading               | 1 dedicated 8'x8' drive-in door |
| Electric              | 208V, 200A                      |

#### **Property Information**

| Property Type    | Industrial    |
|------------------|---------------|
| Property Subtype | Manufacturing |
| Zoning           | Ц             |
| Lot Size         | 5.17 Acres    |