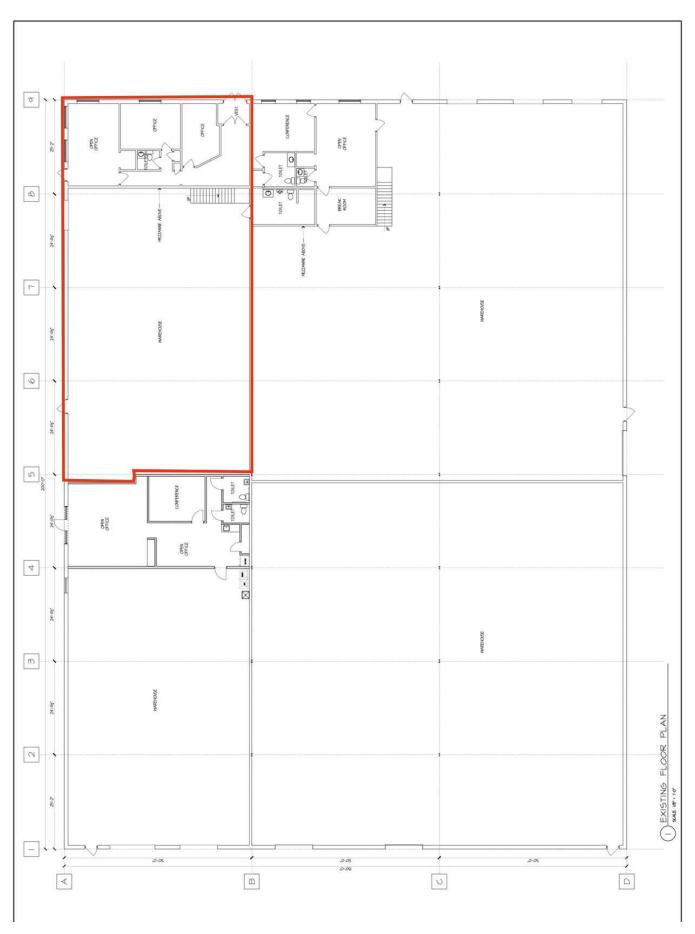

## **FLOOR PLANS**

#### **Building Information**

| Building Size       | 30,000 SF                                 |
|---------------------|-------------------------------------------|
| Ceiling Height      | 18 ft                                     |
| Year Built          | 1950                                      |
| Construction Status | Existing                                  |
|                     |                                           |
| Roof                | Rubber membrane with insulation; new 2023 |
| Roof Lighting       |                                           |
|                     | insulation; new 2023                      |