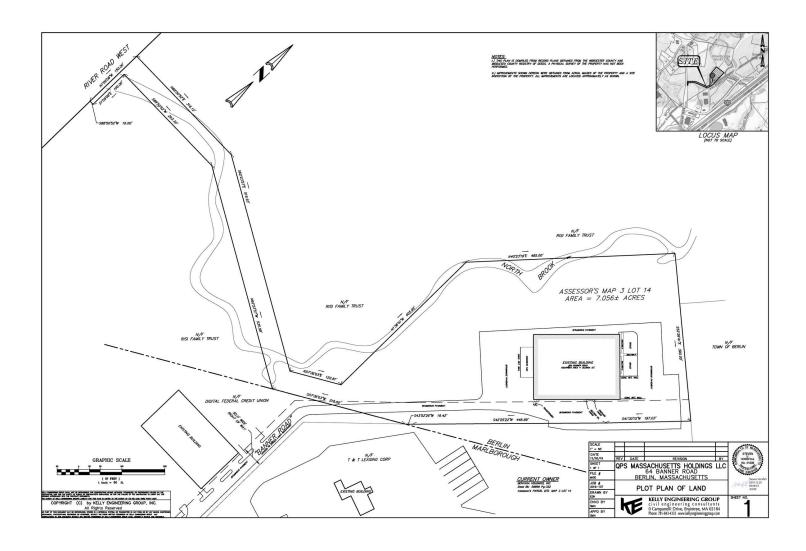

## **SITE PLANS**

#### **Property Information**

| Property Type    | Industrial    |
|------------------|---------------|
| Property Subtype | Manufacturing |
| Zoning           | Ц             |
| Lot Size         | 5.17 Acres    |