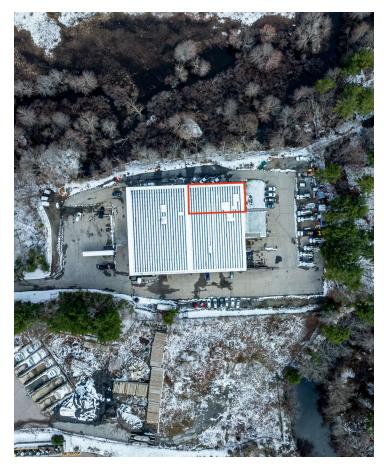

#### **Available Space Details**

| IOS                   | Available                       |
|-----------------------|---------------------------------|
| Total Available Space | 5,000 SF                        |
| Loading               | 1 dedicated 8'x8' drive-in door |
| Electric              | 208V, 200A                      |