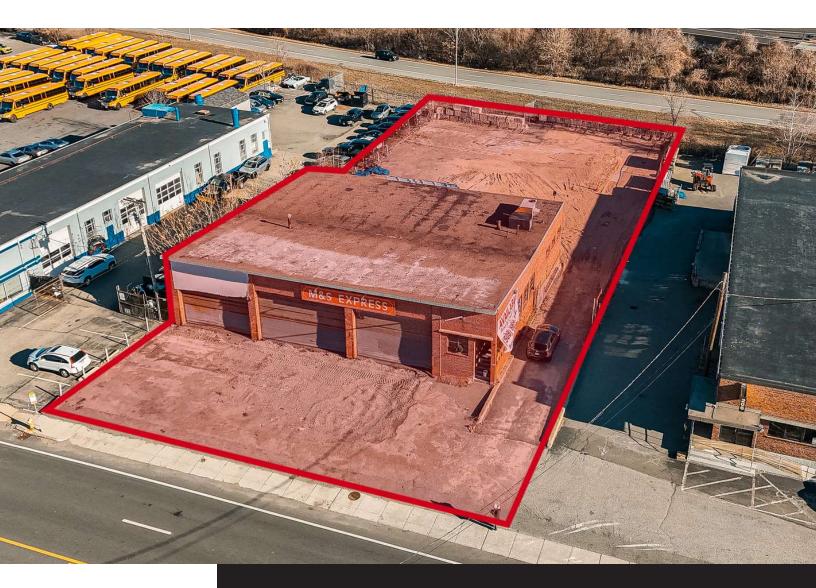

## **Industrial Warehouse For Lease**

# **200 MYSTIC AVENUE** MEDFORD, MA 02155

# **6,500 SF** 0.56 ACRES

CONTACT

## **PROPERTY DETAILS**

| Building Information |                                          | Location Information |                        |
|----------------------|------------------------------------------|----------------------|------------------------|
| Building Size        | 6,500 SF                                 | Street Address       | 200 Mystic Avenue      |
| Lot Size             | 43,650 SF                                | City, State, Zip     | Medford, MA 02155      |
| Tenancy              | Single                                   | County               | Middlesex County       |
| Ceiling Height       | 12'                                      | Property Information |                        |
| Office Space         | 500 SF                                   | Property Type        | Industrial             |
| Loading              | 7 (Seven) Docks<br>1 (One) Drive-in Door | Property Subtype     | Warehouse/Distribution |
| Lease Rate           | Market                                   | Zoning               | Commercial (C)         |
|                      |                                          |                      |                        |