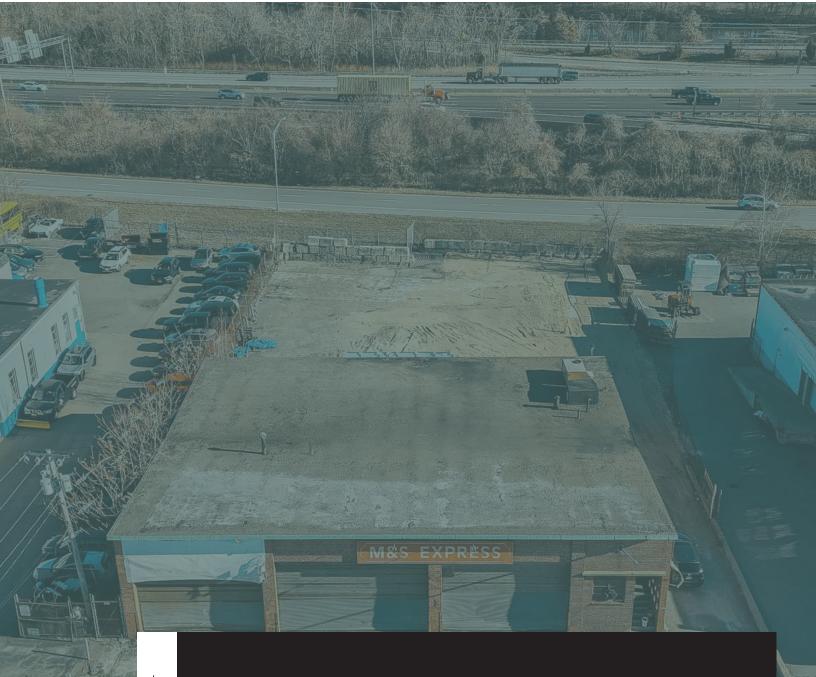

le                                   | County               | Middlesex County       |
| Ceiling Height       | 12'                                      | Property Information |                        |
| Office Space         | 500 SF                                   | Property Type        | Industrial             |
| Loading              | 7 (Seven) Docks<br>1 (One) Drive-in Door | Property Subtype     | Warehouse/Distribution |
| Lease Rate           | Market                                   | Zoning               | Commercial (C)         |
|                      |                                          |                      |                        |



## **REGIONAL MAP**



## **ADDITIONAL PHOTOS**











prescottadvisory.com | 152 Lincoln Road Suite 5 | Lincoln, MA 01773





CONTACT

#### DAVID SKINNER

ADVISOR, FOUNDING PARTNER

david@prescottadvisory.com 617.999.0057

#### VIN CANNISTRARO ADVISOR, CO-FOUNDER

vin@prescottadvisory.com 617.293.4553

#### ELLEN GARTHOFF ADVISOR

ellen@prescottadvisory.com 781.819.6424

We obtained the information above from sources we believe to be reliable. However, we have not verified its accuracy and make no guarantee, warranty or representation about it. It is submitted subject to the possibility of errors, omissions, change of price, rental or other conditions, prior sale, lease or financing, or withdrawal without notice. We include projections, opinions, assumptions or estimates for example only, and they may not represent current or future performance of the property. You and your tax and legal advisors should conduct