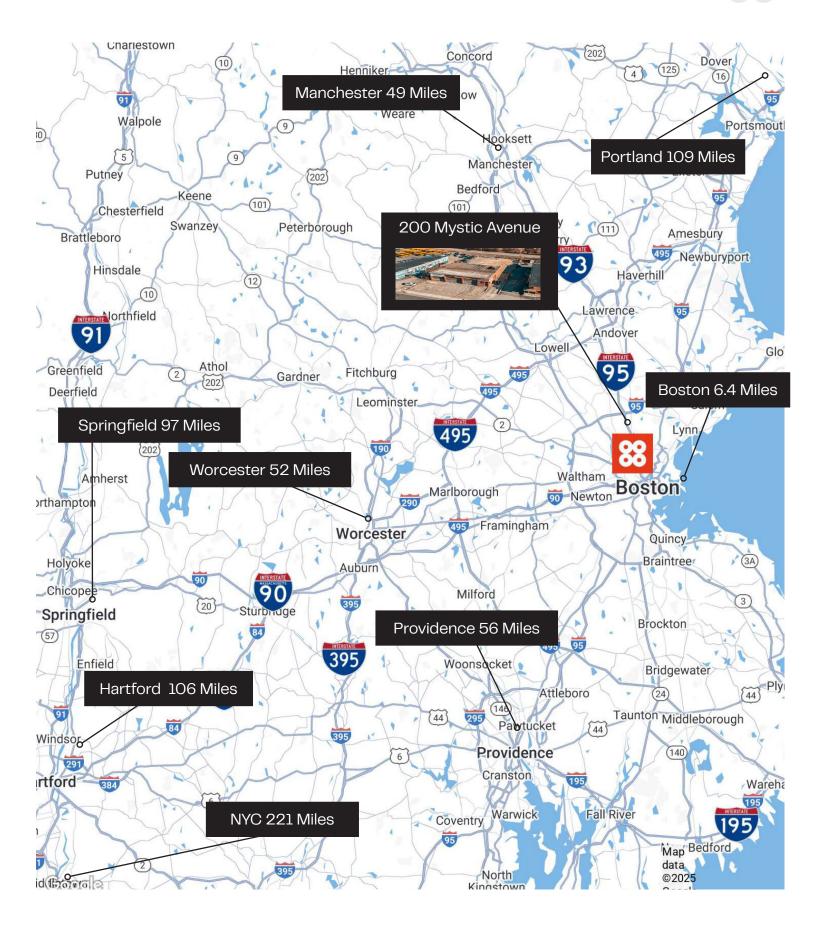

| City, State, Zip     | Medford, MA 02155      |
| Tenancy              | Single                                   | County               | Middlesex County       |
| Ceiling Height       | 12'                                      | Property Information |                        |
| Office Space         | 500 SF                                   | Property Type        | Industrial             |
| Loading              | 7 (Seven) Docks<br>1 (One) Drive-in Door | Property Subtype     | Warehouse/Distribution |
| Lease Rate           | Market                                   | Zoning               | Commercial (C)         |
|                      |                                          |                      |                        |



## **REGIONAL MAP**



## **ADDITIONAL PHOTOS**











prescottadvisory.com | 152 Lincoln Road Suite 5 | Lincoln, MA 01773





CONTACT

#### DAVID SKINNER

ADVISOR, FOUNDING PARTNER

david@prescottadvisory.com 617.999.0057

#### VIN CANNISTRARO ADVISOR, CO-FOUNDER

vin@prescottadvisory.com 617.293.4553

#### ELLEN GARTHOFF ADVISOR

ellen@prescottadvisory.com 781.819.6424

We obtained the information above from sources we believe to be reliable. However, we have not verified its accuracy and make no guarantee, warranty or representation about it. It is submitted subject to the possibility of errors, omissions, change of price, rental or other conditions, prior sale, lease or financing, or withdrawal without notice. We include projections, opinions, assumptions or estimates for example only, and they may no