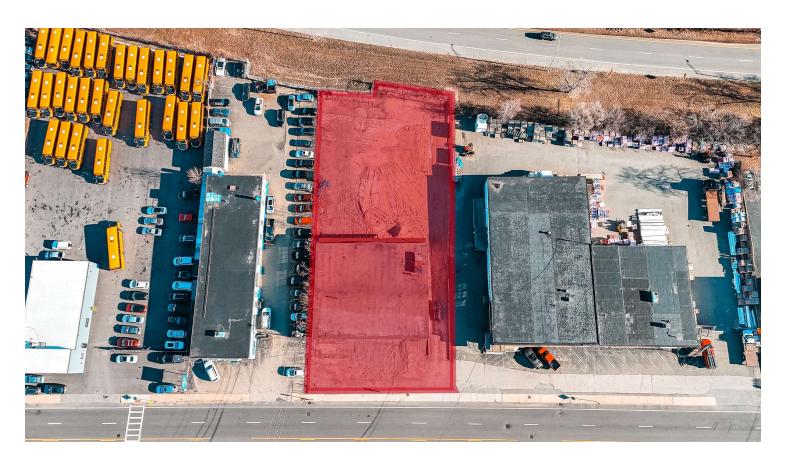

## **PROPERTY DETAILS**

| Building Information |                                          | Location Information |                        |
|----------------------|------------------------------------------|----------------------|------------------------|
| Building Size        | 6,500 SF                                 | Street Address       | 200 Mystic Avenue      |
| Lot Size             | 43,650 SF                                | City, State, Zip     | Medford, MA 02155      |
| Tenancy              | Single                                   | County               | Middlesex County       |
| Ceiling Height       | 12'                                      | Property Information |                        |
| Office Space         | 500 SF                                   | Property Type        | Industrial             |
| Loading              | 7 (Seven) Docks<br>1 (One) Drive-in Door | Property Subtype     | Warehouse/Distribution |
| Lease Rate           | Market                                   | Zoning               | Commercial (C)         |
|                      |                                          |                      |                        |

## **ADDITIONAL PHOTOS**

prescottadvisory.com | 152 Lincoln Road Suite 5 | Lincoln, MA 01773

CONTACT