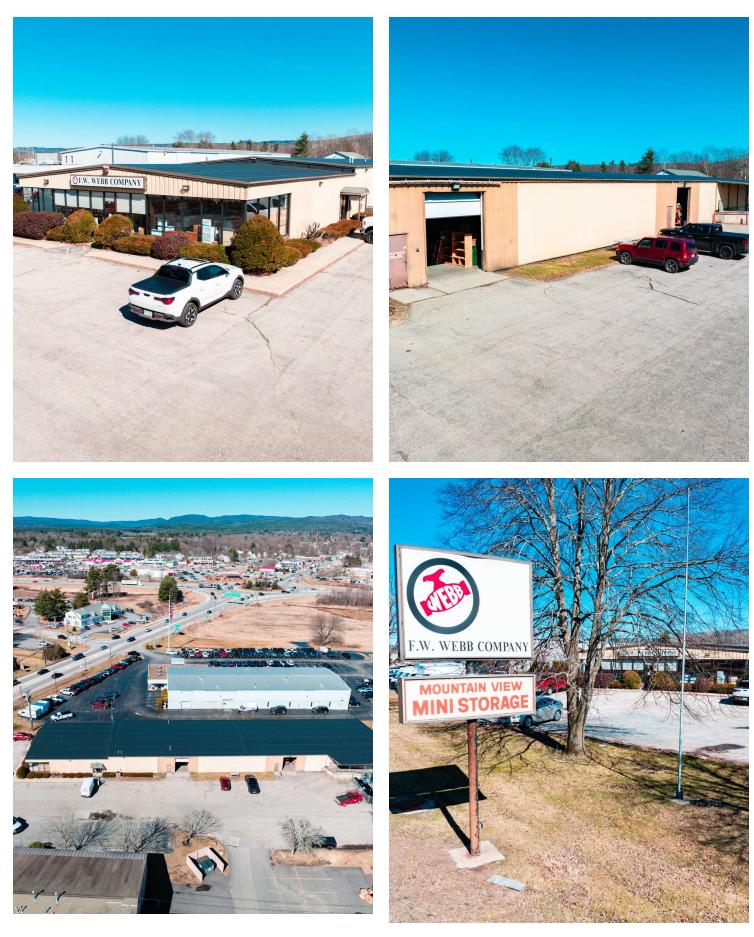

---------------|
| Property Subtype | Warehouse/Distribution |
| Zoning           | Commerce Limited       |
| Lot Size         | 2.53 Acres             |

#### Parking & Transportation

| Parking Type | Surface                                                       |
|--------------|---------------------------------------------------------------|
| Utilities    |                                                               |
| HVAC         | LP Furnaces with AC in Office,<br>Modine Heater in Warehouse  |
| Water        | Municipal                                                     |
| Waste        | Sewer                                                         |
| Lighting     | LED in Offices and Self-Storage,<br>Incandescent in Warehouse |



### SITE PLAN



## **ADDITIONAL PHOTOS**



## **REGIONAL MAP**



### **AMENETIES**





# Dear Buyer,

Welcome Home.

Sincerely,

**Team Prescott** 

CONTACT

#### DAVID SKINNER

ADVISOR, FOUNDING PARTNER

david@prescottadvisory.com 617.999.0057

#### VIN CANNISTRARO

ADVISOR, CO-FOUNDER

vin@prescottadvisory.com 617.293.4553

We obtained the information above from sources we believe to be reliable. However, we have not verified its accuracy and make no guarantee, warranty or representation about it. It is submitted subject to the possibility of errors, omissions, change of price, rental or other conditions, prior sale, lease or financing, or withdrawal without notice. We include projections, opinions, assumptions or estimates for example only, and they may not represent current or future performance of the property. You and you