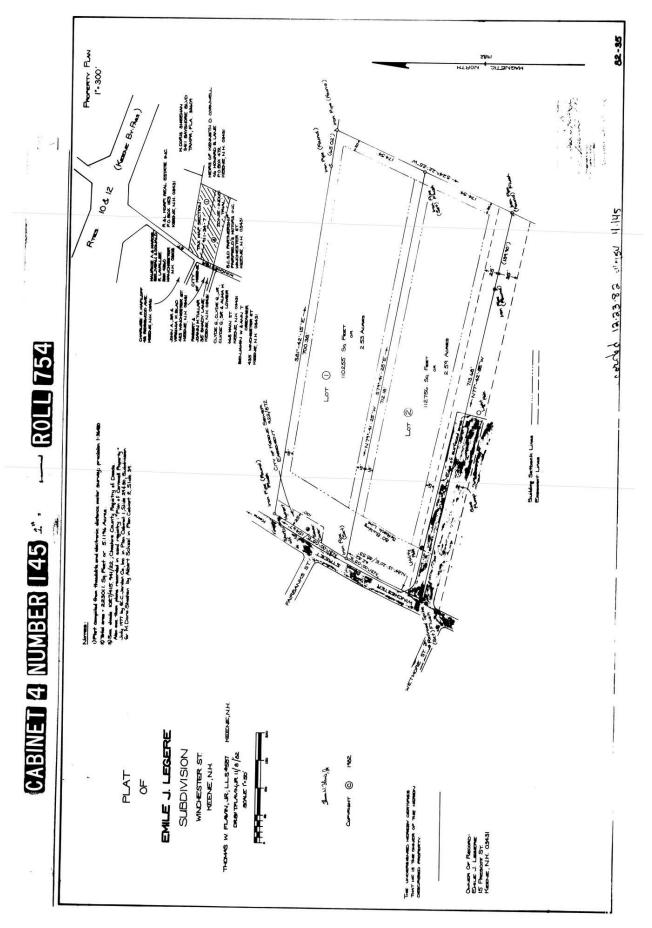

------------------|------------------------|
| Property Subtype | Warehouse/Distribution |
| Zoning           | Commerce Limited       |
| Lot Size         | 2.53 Acres             |

#### Parking & Transportation

| Parking Type | Surface                                                       |
|--------------|---------------------------------------------------------------|
| Utilities    |                                                               |
| HVAC         | LP Furnaces with AC in Office,<br>Modine Heater in Warehouse  |
| Water        | Municipal                                                     |
| Waste        | Sewer                                                         |
| Lighting     | LED in Offices and Self-Storage,<br>Incandescent in Warehouse |



### SITE PLAN



## **ADDITIONAL PHOTOS**



## **REGIONAL MAP**



### **AMENETIES**





# Dear Buyer,

Welcome Home.

Sincerely,

**Team Prescott** 

CONTACT

#### DAVID SKINNER

ADVISOR, FOUNDING PARTNER

david@prescottadvisory.com 617.999.0057

#### VIN CANNISTRARO

ADVISOR, CO-FOUNDER

vin@prescottadvisory.com 617.293.4553

We obtained the information above from sources we believe to be reliable. However, we have not verified its accuracy and make no guarantee, warranty or representation about it. It is submitted subject to the possibility of errors, omissions, change of price, rental or other conditions, prior sale, lease or financing, or withdrawal without notice. We include projections, opinions, assumptions or estimates for example only, and they may not represent current or future performance