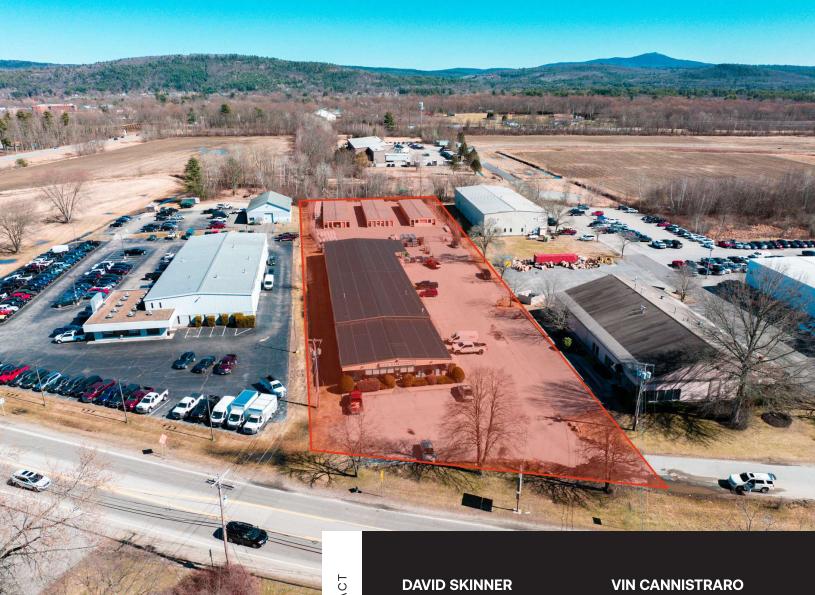

#### **Industrial Property For Lease**

### 420 WINCHESTER STREET FULLY LEA... KEENE, NH 03431 2.53 ACRES

CONTACT

ADVISOR, FOUNDING PARTNER

david@prescottadvisory.com 617.999.0057

# **PROPERTY DETAILS**

| Building Size       | 16,320 SF                                    |
|---------------------|----------------------------------------------|
| Ceiling Height      | 12 ft                                        |
| Year Built          | 1983                                         |
| Construction Status | Existing                                     |
| Roof                | Gable, Metal/Tin                             |
| Loading             | 1 Tailboard Loading Dock<br>3 Drive-in Doors |
| Clear Height        | 12'                                          |
| Security System     | K&J Integrated Systems                       |

#### **Property Information**

| Property Type    | Industrial             |
|------------------|------------------------|
| Property Subtype | Warehouse/Distribution |
| Zoning           | Commerce Limited       |
| Lot Size         | 2.53 Acres             |