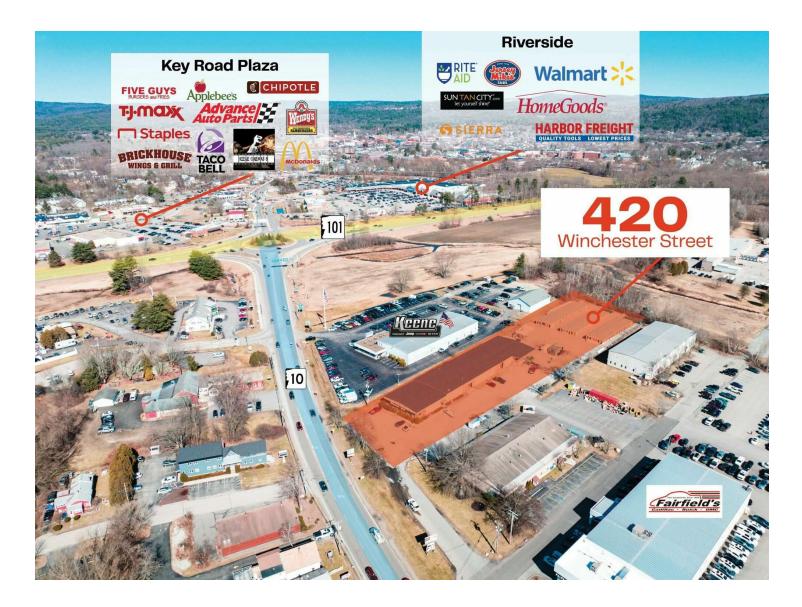

use/Distribution |
| Zoning           | Commerce Limited       |
| Lot Size         | 2.53 Acres             |

#### Parking & Transportation

| Parking Type | Surface                                                       |
|--------------|---------------------------------------------------------------|
| Utilities    |                                                               |
| HVAC         | LP Furnaces with AC in Office,<br>Modine Heater in Warehouse  |
| Water        | Municipal                                                     |
| Waste        | Sewer                                                         |
| Lighting     | LED in Offices and Self-Storage,<br>Incandescent in Warehouse |



### SITE PLAN



## **ADDITIONAL PHOTOS**



## **REGIONAL MAP**



### **AMENETIES**





# Dear Buyer,

Welcome Home.

Sincerely,

**Team Prescott** 

CONTACT

#### DAVID SKINNER

ADVISOR, FOUNDING PARTNER

david@prescottadvisory.com 617.999.0057

#### VIN CANNISTRARO

ADVISOR, CO-FOUNDER

vin@prescottadvisory.com 617.293.4553

We obtained the information above from sources we believe to be reliable. However, we have not verified its accuracy and make no guarantee, warranty or representation about it. It is submitted subject to the possibility of errors, omissions, change of price, rental or other conditions, prior sale, lease or financing, or withdrawal without notice. We include projections, opinions, assumptions or estimates for example only, and they may not represent current or future performance of the property. You and your tax and legal advisors should conduct your